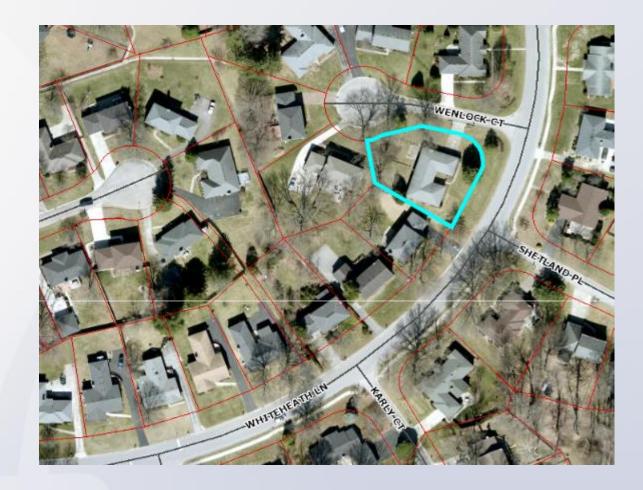

ment Code table 5.4.2.C.1 to allow a primary structure to encroach into the required street side yard setback.

| Location                       | Requirement | Request | Variance |
|--------------------------------|-------------|---------|----------|
| Infill StreetSide Yard Setback | 30 ft       | 16 ft.  | 14 ft.   |



# Case Summary / Background

- Zoned R-4 Single Family Residential in the Neighborhood Form District.
- Located in the City of Douglass Hills
- Property is developed with a one-story single family structure.
- Applicant is proposing to construct a new onestory addition onto the front and side of the principal structure.
- The addition on the northern side will encroach into the required street side yard setback.





# Zoning/ Form District Map





# Aerial Photograph





#### Site Plan



Louisville

### Elevations







Front of subject property.





Right of subject property.





Left of subject property.





Properties across Whiteheath Lane.





View of street side setback variance area



## Conclusion

 Staff finds that the requested variance for the street side yard setback been adequately justified based on staff's analysis contained in the standard of review.



# **Required Action**

#### Approve/Deny

 Variance: from City of Douglass Hills Land Development Code table 5.4.2.C.1 to allow a primary structure to encroach into the required street side yard setback.

| Location                       | Requirement | Request | Variance |
|--------------------------------|-------------|---------|----------|
| Infill StreetSide Yard Setback | 30