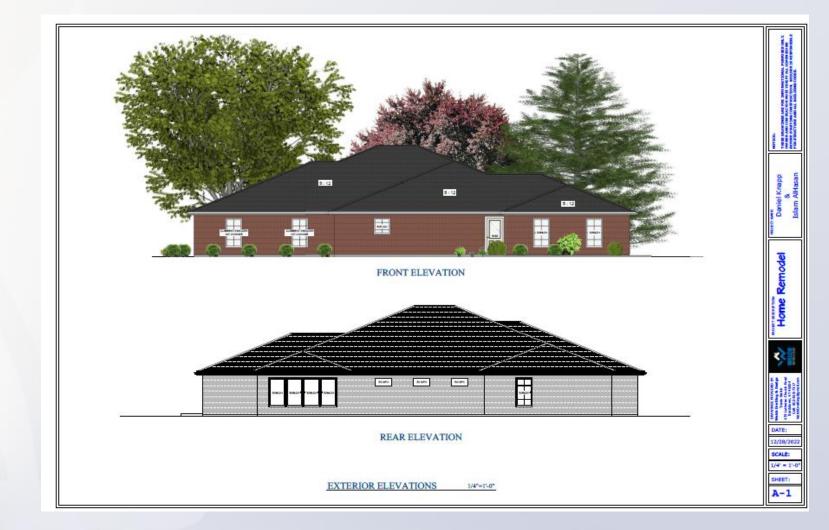

#### Site Plan

Louisville

### Elevations

Front of subject property.

Right of subject property.

Left of subject property.

Properties across Whiteheath Lane.

View of street side setback variance area