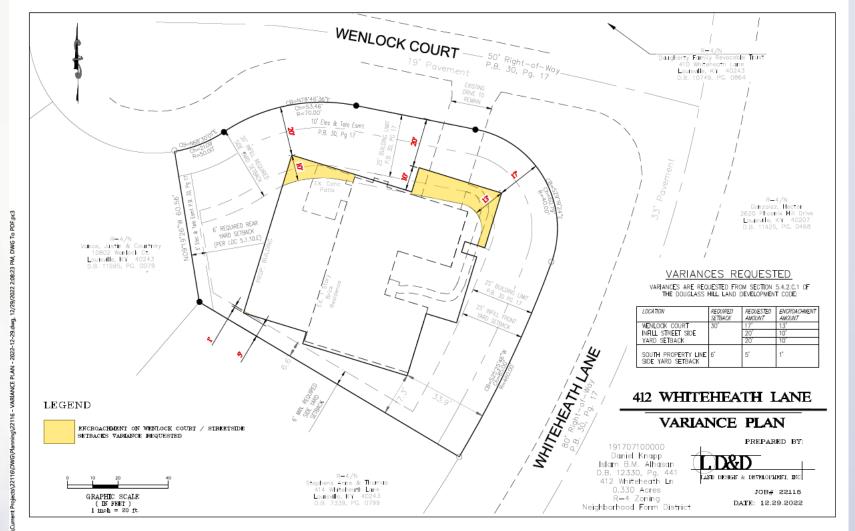

# Request

• Variance: from City of Douglass Hills Land Development Code table 5.4.2.C.1 to allow a primary structure to encroach into the required street side yard setback.

| Location                       | Requirement | Request | Variance |
|--------------------------------|-------------|---------|----------|
| Infill StreetSide Yard Setback | 30 ft       | 16 ft.  | 14 ft.   |

# Case Summary / Background

- Zoned R-4 Single Family Residential in the Neighborhood Form District.
- Located in the City of Douglass Hills
- Property is developed with a one-story single family structure.
- Applicant is proposing to construct a new onestory addition onto the front and side of the principal structure.
- The addition on the northern side will encroach into the required street side yard setback.

#### Site Plan

Louisville