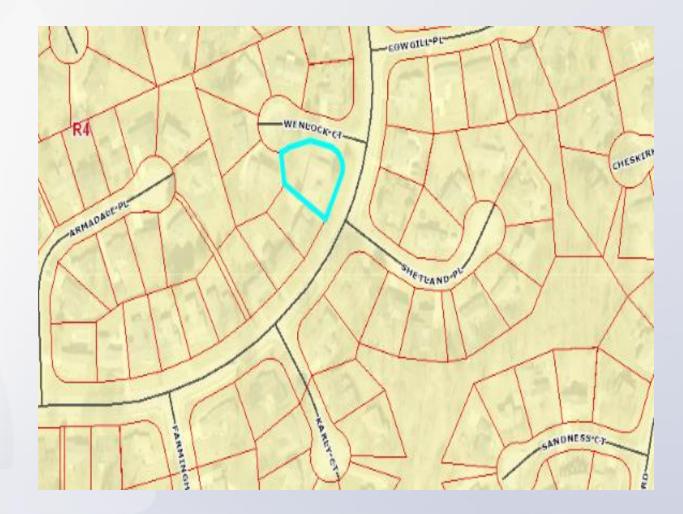

uglass Hills Land Development Code table 5.4.2.C.1 to allow a primary structure to encroach into the required street side yard setback.

| Location                       | Requirement | Request | Variance |
|--------------------------------|-------------|---------|----------|
| Infill StreetSide Yard Setback | 30 ft       | 16 ft.  | 14 ft.   |



# Case Summary / Background

- Zoned R-4 Single Family Residential in the Neighborhood Form District.
- Located in the City of Douglass Hills
- Property is developed with a one-story single family structure.
- Applicant is proposing to construct a new onestory addition onto the front and side of the principal structure.
- The addition on the northern side will encroach into the required street side yard setback.





# Zoning/ Form District Map





# Aerial Photograph





#### Site Plan



Louisville

### Elevations







Front of subject property.





Right of subject property.





Left of subject property.





Properties across Whiteheath Lane.





View of street side setback variance area



## Conclusion

 Staff finds that the requested variance for the street side yard setback been adequately justified based on staff's analysis contained in the standard of review.



# **Required Action**

#### Approve/Deny

 Variance: from City of Douglass Hills Land Development Code table 5.4.2.C.1 to allow a primary structure to encroach into the required street side yard setback.

| Location                       | Requirement | Request | Variance |
|--------------------------------|-------------|---------|----------|
| Infill Stre