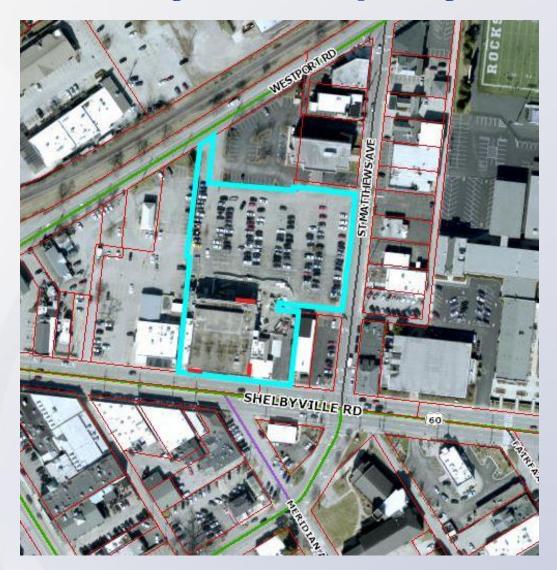

# 22-VARIANCE-0154 3939 Shelbyville Road





Louisville Metro Board of Zoning Adjustment

Beth Jones, Planner II January 23, 2023

#### Request

VARIANCES from City of St. Matthews
 Development Code to allow attached
 business signs to extend to a height of more than 25ft above ground (Article 11.D.2.c.)







#### Case Summary

- C-2 Commercial
- In City of St Matthews, on Shelbyville Road between Breckenridge Lane and St Matthews Avenue
- Existing structure undergoing renovation, with restaurants at street level, offices above
- Attached logosets to be placed on three sides along upper edge of structure
- Proposed signs meet all remaining standards



#### Land Use





#### **Aerial View**

**Showing Locations of Proposed Signs** 





### Subject Property

South Elevation Showing Proposed Sign



# Adjoining Properties

Across Shelbyville Road to South





#### Subject Property

North Elevation Showing Proposed Sign





# Adjoining Properties

Across Parking to North



### Subject Property

East Elevation Showing Proposed Sign





# Adjoining Properties

**Across St Matthews Avenue to East** 





# Staff Findings

 Based upon the staff report and the testimony and evidence provided at the public hearing, the Board of Zoning Adjustment must determine if the proposal meets standards for granting a variance from the St. Matthews Development Code

 Staff finds that the requested variances are adequately justified and meet the standards of review



#### Required Actions

#### **APPROVE or DENY**

 VARIANCES from Ci