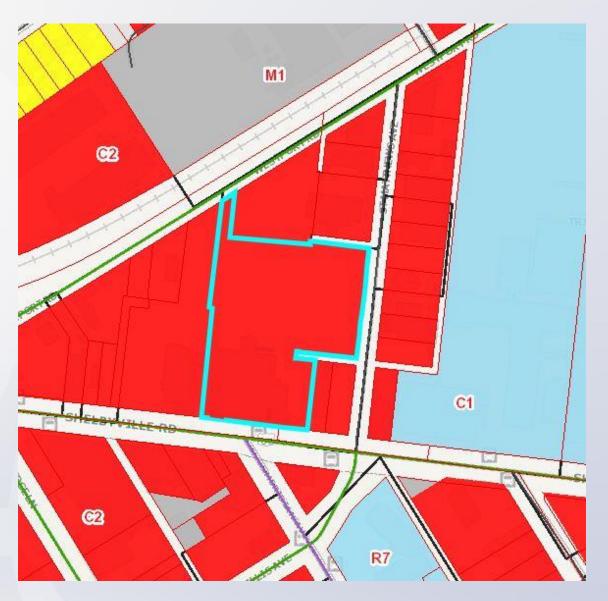

#### Case Summary

- C-2 Commercial
- In City of St Matthews, on Shelbyville Road between Breckenridge Lane and St Matthews Avenue
- Existing structure undergoing renovation, with restaurants at street level, offices above
- Attached logosets to be placed on three sides along upper edge of structure
- Proposed signs meet all remaining standards

#### Land Use