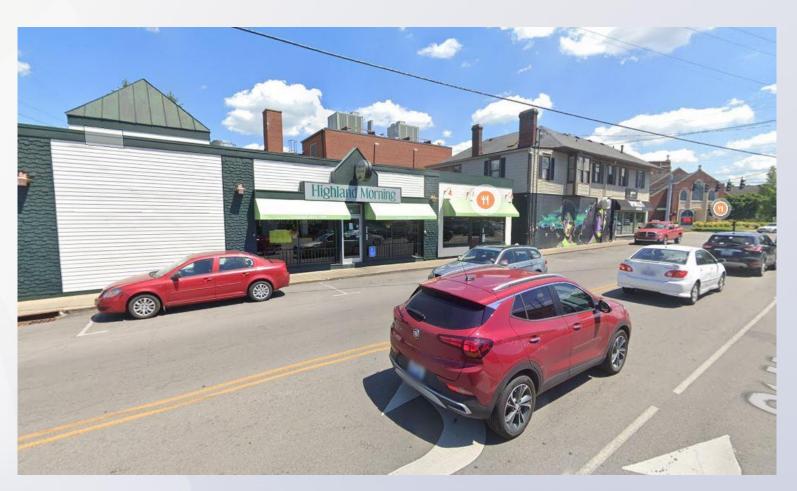

se Summary

- C-2 Commercial
- In City of St Matthews, on Shelbyville Road between Breckenridge Lane and St Matthews Avenue
- Existing structure undergoing renovation, with restaurants at street level, offices above
- Attached logosets to be placed on three sides along upper edge of structure
- Proposed signs meet all remaining standards



#### Land Use





#### **Aerial View**

**Showing Locations of Proposed Signs** 





### Subject Property

South Elevation Showing Proposed Sign



# Adjoining Properties

Across Shelbyville Road to South





#### Subject Property

North Elevation Showing Proposed Sign





# Adjoining Properties

Across Parking to North



### Subject Property

East Elevation Showing Proposed Sign





# Adjoining Properties

**Across St Matthews Avenue to East** 





# Staff Findings

 Based upon the staff report and the testimony and evidence provided at the public hearing, the Board of Zoning Adjustment must determine if the proposal meets standards for granting a variance from the St. Matthews Development Code

 Staff finds that the requested variances are adequately justified and meet the standards of review



#### Required Actions

#### **APPROVE or DENY**

 VARIANCES from City of St. Matthews Development Code to allow attached business signs to extend to a height of more than 25ft above ground (Article 11.D.2.c.)