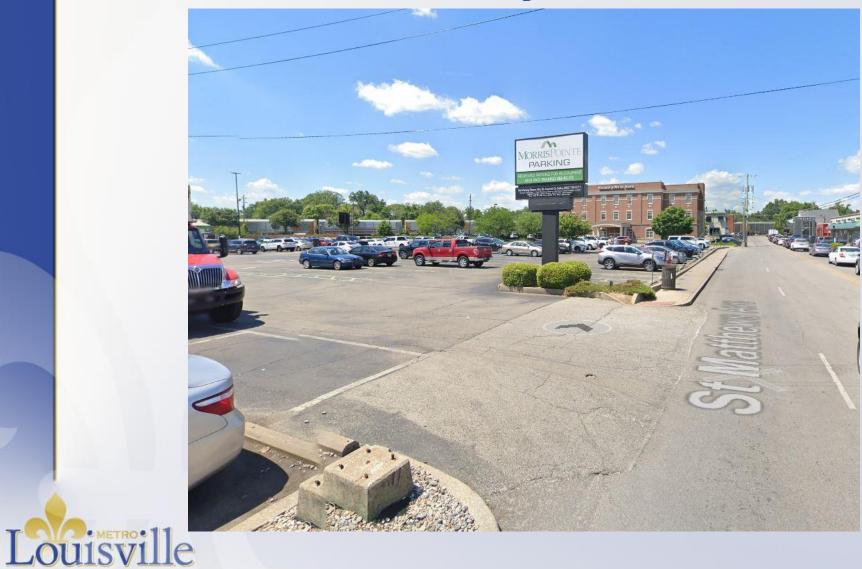

ent Code to allow attached
 business signs to extend to a height of more than 25ft above ground (Article 11.D.2.c.)







#### Case Summary

- C-2 Commercial
- In City of St Matthews, on Shelbyville Road between Breckenridge Lane and St Matthews Avenue
- Existing structure undergoing renovation, with restaurants at street level, offices above
- Attached logosets to be placed on three sides along upper edge of structure
- Proposed signs meet all remaining standards



#### Land Use





#### **Aerial View**

**Showing Locations of Proposed Signs** 





### Subject Property

South Elevation Showing Proposed Sign



# Adjoining Properties

Across Shelbyville Road to South





#### Subject Property

North Elevation Showing Proposed Sign





# Adjoining Properties

Across Parking to North



### Subject Property

East Elevation Showing Proposed Sign





# Adjoining Properties

**Across St Matthews Avenue to East** 





# Staff Findings

 Based upon the staff report and the testimony and evidence provided at the public hearing, the Board of Zoning Adjustment must determine if the proposal meets standards for granting a variance from the St. Matthews Development Code

 Staff finds that the requested variances are adequately justified and meet the standards of review



#### Required Actions

#### **APPROVE or DENY**

 VARIANCES from City of St. Matthews Development Code to allow attached business signs to extend to a height of more than 25ft above ground (Article 11.D.2.c.)