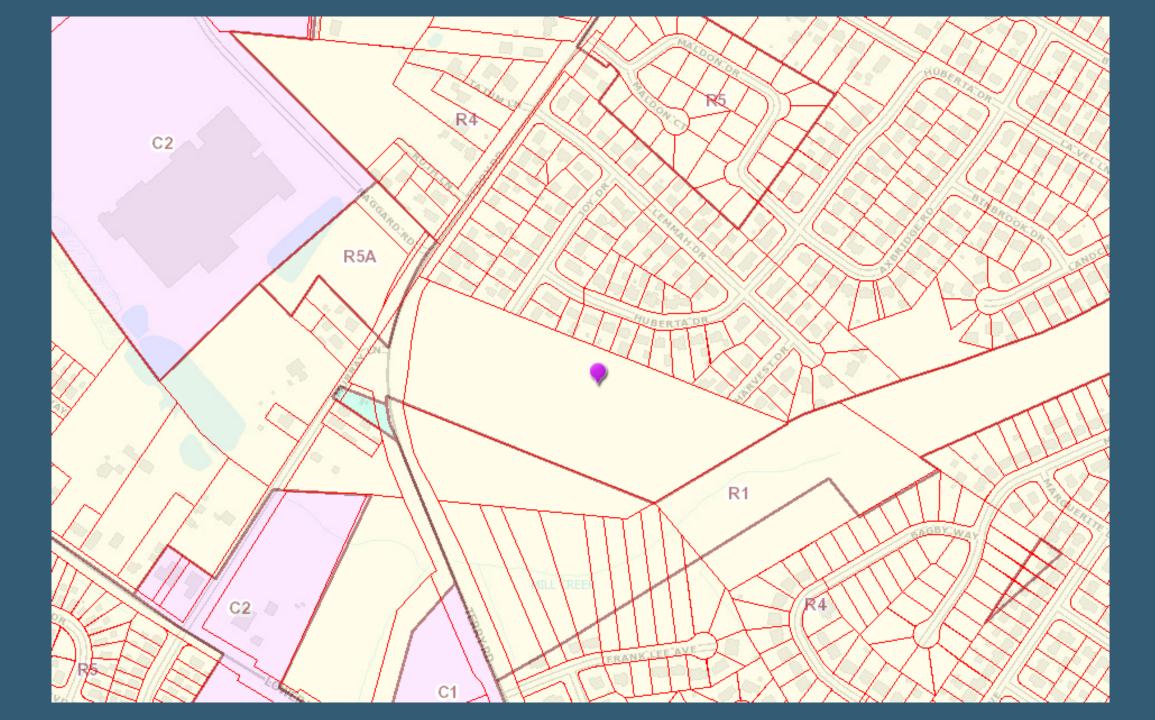

# TERRY ROAD APARTMENTS

Proposed Rezoning to R-6

LDG Development, LLC





# PROPOSED DEVELOPMENT IN CONTEXT



#### PROPOSED DEVELOPMENT





#### **ENHANCED SCREENING**



# THREE LAYER SCREENING NEAR HOMES



# FIRE ACCESS PROVIDED FOR ALL BUILDINGS



# SLIGHT IMPACT TO TRAFFIC

Table 2. Peak Hour Level of Service

|                              | A.M.     |          |       | P.M.     |          |       |
|------------------------------|----------|----------|-------|----------|----------|-------|
| Approach                     | 2022     | 2025     | 2025  | 2022     | 2025     | 2025  |
|                              | Existing | No Build | Build | Existing | No Build | Build |
| Terry Road at Lemmah Drive   |          |          |       |          |          |       |
| Tatum Lane Eastbound         | NA       | NA       | NA    | NA       | NA       |