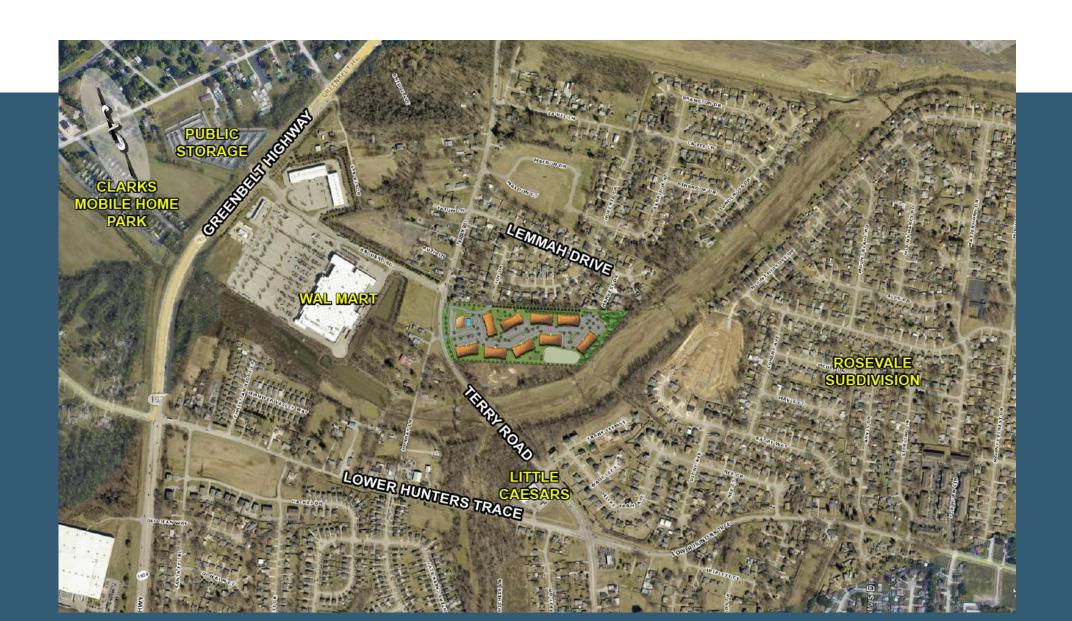

# TERRY ROAD APARTMENTS

Proposed Rezoning to R-6

LDG Development, LLC





# PROPOSED DEVELOPMENT IN CONTEXT



#### PROPOSED DEVELOPMENT





#### **ENHANCED SCREENING**



# THREE LAYER SCREENING NEAR HOMES



# FIRE ACCESS PROVIDED FOR ALL BUILDINGS



# SLIGHT IMPACT TO TRAFFIC

Table 2. Peak Hour Level of Service

|                              | A.M.     |          |       | P.M.     |          |       |
|------------------------------|----------|----------|-------|----------|----------|-------|
| Approach                     | 2022     | 2025     | 2025  | 2022     | 2025     | 2025  |
|                              | Existing | No Build | Build | Existing | No Build | Build |
| Terry Road at Lemmah Drive   |          |          |       |          |          |       |
| Tatum Lane Eastbound         | NA       | NA       | NA    | NA       | NA       | NA    |
| Lemmah Drive Westbound