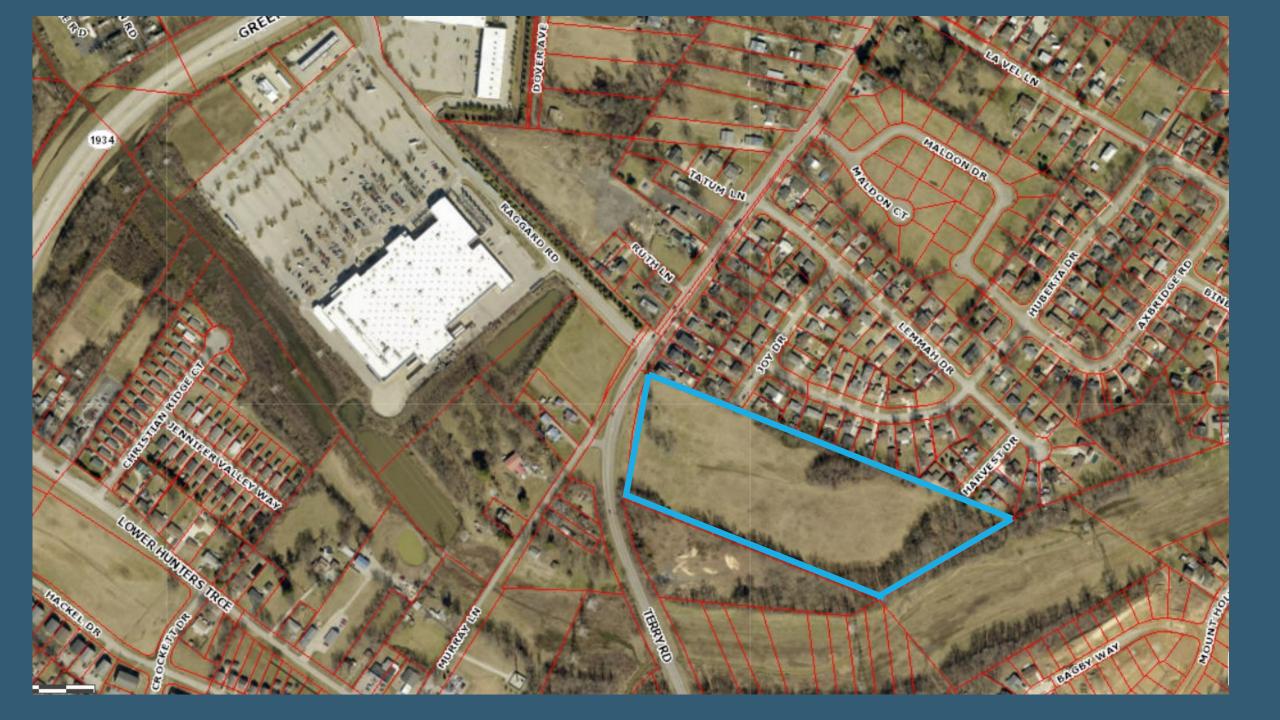

# TERRY ROAD APARTMENTS

Proposed Rezoning to R-6

LDG Development, LLC





# PROPOSED DEVELOPMENT IN CONTEXT



#### PROPOSED DEVELOPMENT





#### **ENHANCED SCREENING**



# THREE LAYER SCREENING NEAR HOMES



# FIRE ACCESS PROVIDED FOR ALL BUILDINGS



# SLIGHT IMPACT TO TRAFFIC

Table 2. Peak Hour Level of Service

|                              | A.M.     |          |       | P.M.     |          |       |
|------------------------------|----------|----------|-------|----------|----------|-------|
| Approach                     | 2022     | 2025     | 2025  | 2022     | 2025     | 2025  |
|                              | Existing | No Build | Build | Existing | No Build | Build |
| Terry Road at Lemmah Drive   |          |          |       |          |          |       |
| Tatum Lane Eastbound         | NA       | NA       | NA    | NA       | NA       | NA