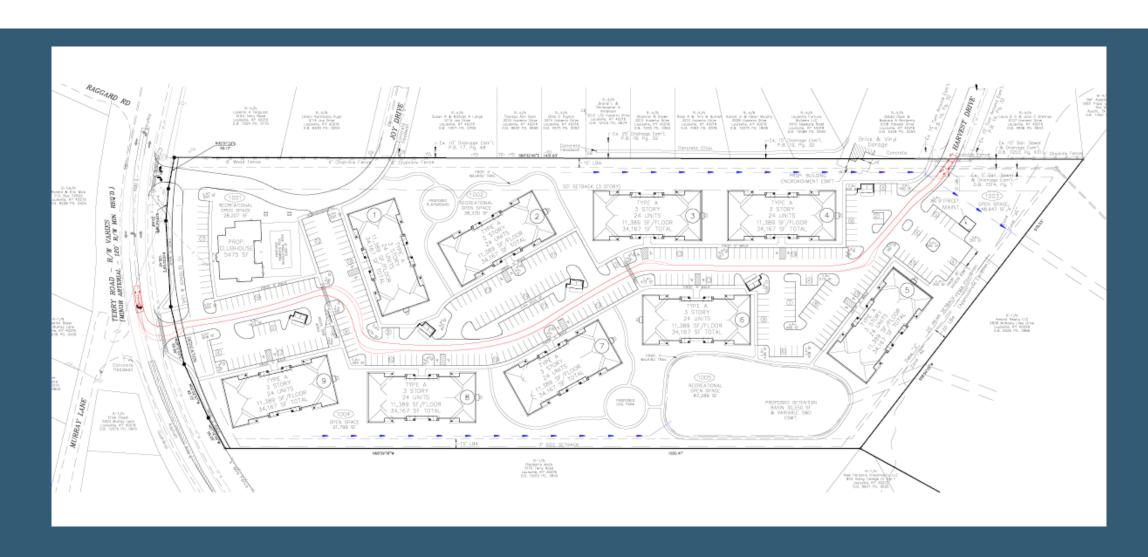

# TERRY ROAD APARTMENTS

Proposed Rezoning to R-6

LDG Development, LLC





# PROPOSED DEVELOPMENT IN CONTEXT



#### PROPOSED DEVELOPMENT





#### **ENHANCED SCREENING**



# THREE LAYER SCREENING NEAR HOMES



# FIRE ACCESS PROVIDED FOR ALL BUILDINGS



# SLIGHT IMPACT TO TRAFFIC

Table 2. Peak Hour Level of Service

|                              | A.M.     |          |       | P.M.     |          |       |
|------------------------------|----------|----------|-------|----------|----------|-------|
| Approach                     | 2022     | 2025     | 2025  | 2022     | 2025     | 2025  |
|                              | Existing | No Build | Build | Existing | No Build | Build |
| Terry Road at Lemmah Drive   |          |          |       |          |          |       |
| Tatum Lane Eastbound         | NA       | NA       | NA    | NA       | NA       | NA    |
| Lemmah Drive Westbound       | С        | С        | С     | С        | С        | D     |
|                              | 16.5     | 16.7     | 17.5  | 23.4     | 23.9