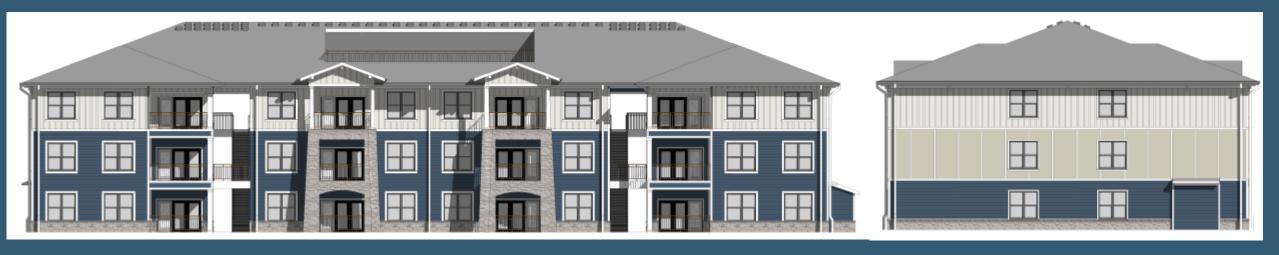

| 7.9      | 7.9      | 7.9   | 8.5      | 8.5      | 8.6   |
| Terry Road Southbound (left) | Α        | Α        | Α     | Α        | Α        | Α     |
|                              | 9.0      | 9.0      | 9.1   | 8.6      | 8.6      | 8.7   |
| Terry Road at Raggard Road   |          |          |       |          |          |       |
| Raggard Road Eastbound       | В        | В        | В     | В        | В        | В     |
|                              | 11.3     | 11.4     | 11.5  | 14.3     | 14.4     | 14.9  |
| Terry Road Northbound (left) | Α        | Α        | Α     | Α        | Α        | Α     |
|                              | 7.9      | 8.0      | 8.0   | 8.9      | 8.9      | 9.0   |

#### LEFT TURN LANE WARRANTED



#### **BUILDING RENDERINGS**





# **BUILDING RENDERINGS**



#### **AMENITIES**

- Fitness Center
- Connected Business Center
- Playground
- Dog Park
- Package Lockers
- Outdoor Pool
- Picnic Area
- On-site Maintenance and Management

# PLAN 2040 COMPLIANCE

- Provides additional housing options in the area
- Applicant providing road improvements to offset impact
- Access from Terry Road and providing second (and third) access to adjoining neighborhood
- Applicant providing landscaping/screening in excess of requirement
- Site will have significantly more tree canopy post development