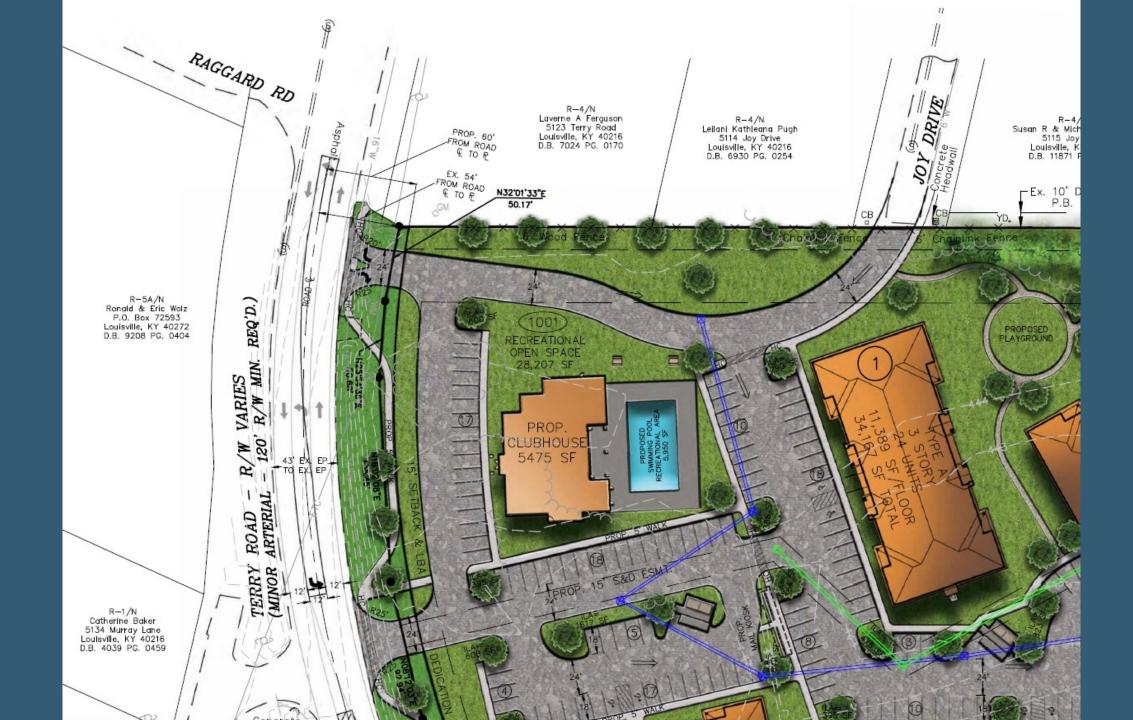

# TERRY ROAD APARTMENTS

Proposed Rezoning to R-6

LDG Development, LLC





# PROPOSED DEVELOPMENT IN CONTEXT



#### PROPOSED DEVELOPMENT





#### **ENHANCED SCREENING**



# THREE LAYER SCREENING NEAR HOMES



# FIRE ACCESS PROVIDED FOR ALL BUILDINGS



# SLIGHT IMPACT TO TRAFFIC

Table 2. Peak Hour Level of Service

|                              | A.M.     |          |       | P.M.     |          |       |
|------------------------------|----------|----------|-------|----------|----------|-------|
| Approach                     | 2022     | 2025     | 2025  | 2022     | 2025     | 2025  |
|                              | Existing | No Build | Build | Existing | No Build | Build |
| Terry Road at Lemmah Drive   |          |          |       |          |          |       |
| Tatum Lane Eastbound         | NA       | NA       | NA    | NA       | NA       | NA    |
| Lemmah Drive Westbound       | С        | С        | С     |