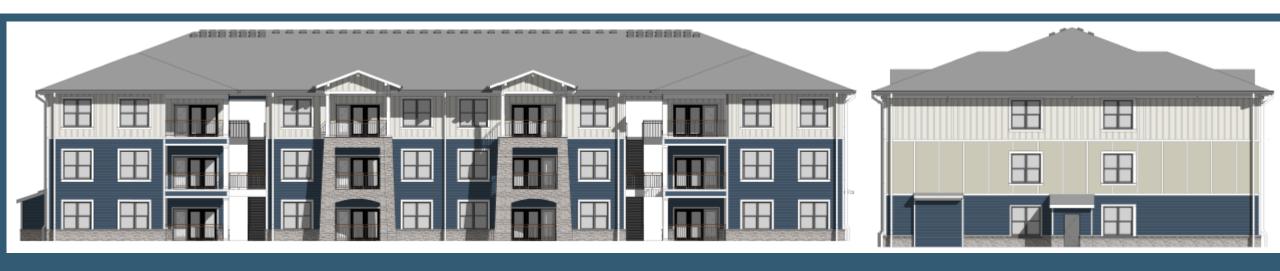

| 7.9      | 7.9      | 7.9   | 8.5      | 8.5      | 8.6   |
| Terry Road Southbound (left) | Α        | Α        | Α     | Α        | Α        | Α     |
|                              | 9.0      | 9.0      | 9.1   | 8.6      | 8.6      | 8.7   |
| Terry Road at Raggard Road   |          |          |       |          |          |       |
| Raggard Road Eastbound       | В        | В        | В     | В        | В        | В     |
|                              | 11.3     | 11.4     | 11.5  | 14.3     | 14.4     | 14.9  |
| Terry Road Northbound (left) | Α        | Α        | Α     | Α        | Α        | Α     |
|                              | 7.9      | 8.0      | 8.0   | 8.9      | 8.9      | 9.0   |

#### LEFT TURN LANE WARRANTED



#### **BUILDING RENDERINGS**





# **BUILDING RENDERINGS**



#### **AMENITIES**

- Fitness Center
- Connected Business Center
- Playground
- Dog Park
- Package Lockers
- Outdoor Pool
- Picnic Area
- On-site Maintenance and Management

# PLAN 2040 COMPLIANCE

- Provides additional housing options in the area
- Applicant providing road improvements to offset impact
- Access from Terry Road and providing second (and third) access to adjoining neighborhood
- Applicant providing landscaping/screening in excess of requirement
- Site will have significantly more tree canopy post development