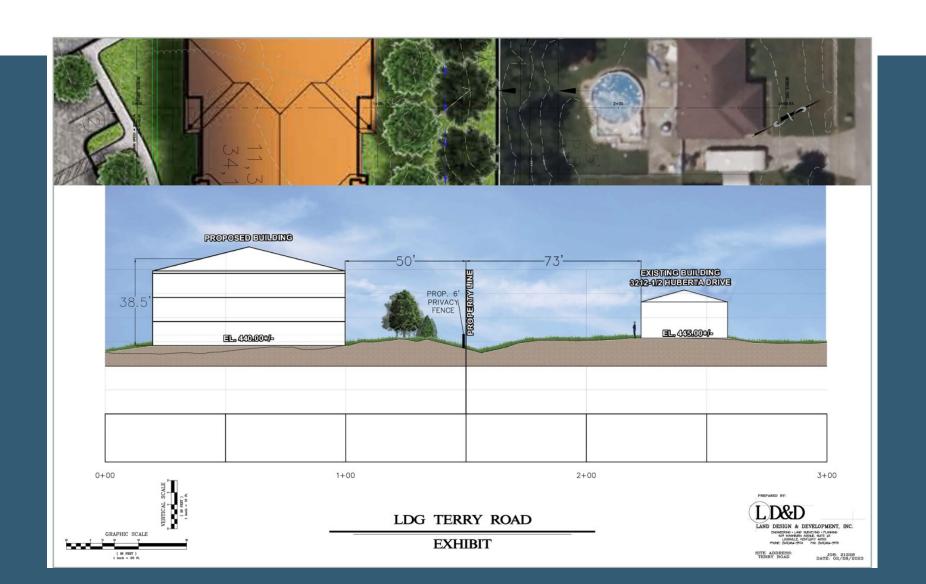

# TERRY ROAD APARTMENTS

Proposed Rezoning to R-6

LDG Development, LLC





# PROPOSED DEVELOPMENT IN CONTEXT



#### PROPOSED DEVELOPMENT





#### **ENHANCED SCREENING**



# THREE LAYER SCREENING NEAR HOMES



# FIRE ACCESS PROVIDED FOR ALL BUILDINGS



# SLIGHT IMPACT TO TRAFFIC

Table 2. Peak Hour Level of Service

|                              | A.M.     |          |       | P.M.     |          |       |
|------------------------------|----------|----------|-------|----------|----------|-------|
| Approach                     | 2022     | 2025     | 2025  | 2022     | 2025     | 2025  |
|                              | Existing | No Build | Build | Existing | No Build | Build |
| Terry Road at Lemmah Drive   |          |          |       |          |          |       |
| Tatum Lane Eastbound         | NA       | NA       | NA    | NA       | NA       | NA    |
| Lemmah Drive Westbound       | С        | С        | С     | С        | С        | D     |
|                              | 16.5