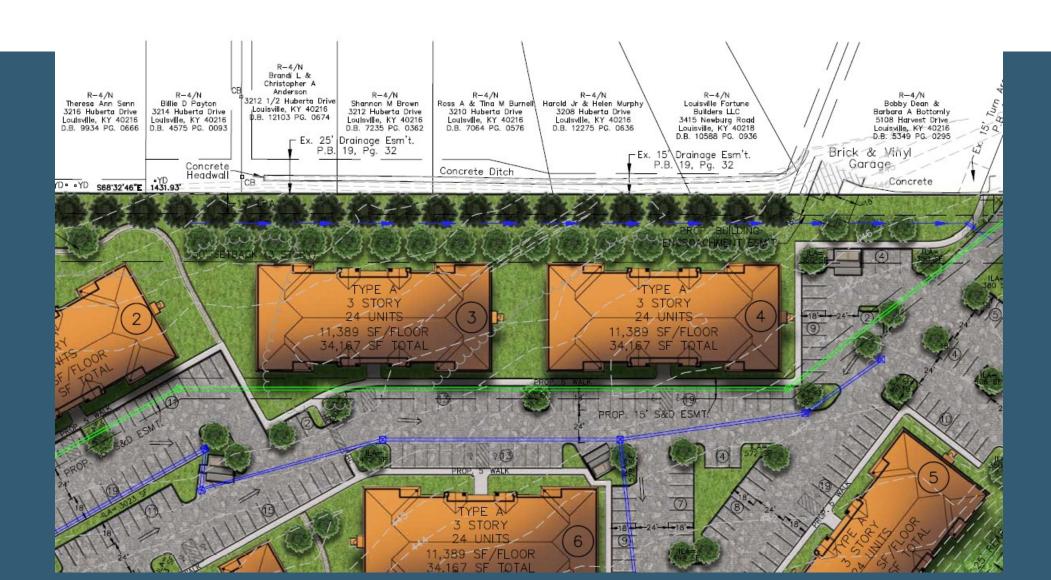

# TERRY ROAD APARTMENTS

Proposed Rezoning to R-6

LDG Development, LLC





# PROPOSED DEVELOPMENT IN CONTEXT



#### PROPOSED DEVELOPMENT





#### **ENHANCED SCREENING**



# THREE LAYER SCREENING NEAR HOMES



# FIRE ACCESS PROVIDED FOR ALL BUILDINGS



# SLIGHT IMPACT TO TRAFFIC

Table 2. Peak Hour Level of Service

|                              | A.M.     |          |       | P.M.     |          |       |
|------------------------------|----------|----------|-------|----------|----------|-------|
| Approach                     | 2022     | 2025     | 2025  | 2022     | 2025     | 2025  |
|                              | Existing | No Build | Build | Existing | No Build | Build |
| Terry Road at Lemmah Drive   |          |          |       |          |          |       |
| Tatum Lane Eastbound         | NA       | NA       | NA    | NA       | NA       | NA    |
| Lemmah Drive Westbound       | С        | С        | С     | С        | С        | D     |