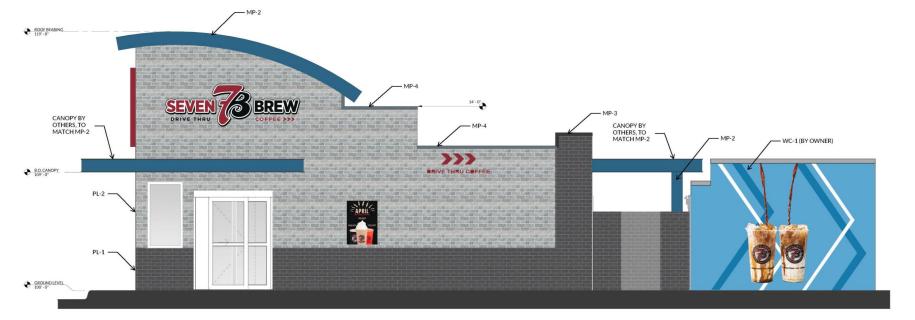

View of Bardstown Road looking south. Site is to the left.

View of Bardstown Road looking north. Site is to the right.

2 EXTERIOR ELEVATION - BACK

PL-1 Nichiha Modernbrick **Brick Fiber Cement Panel** Midnight

PL-2 Nichiha Canyonbrick Fiber Cement Panel Shale Brown

MP-2 **Slate Blue Metal** Standing Seam Roof Brake Metal Fascia

MP-3

Matte Black Metal Soffit Panels

**MP-4 Zinc Gray Brake Metal** Brake Metal Cap

- MP-2

EXTERIOR ELEVATION - RIGHT SIDE

### Waiver to permit more than 3 signs on one façade

**1** EXTERIOR ELEVATION - RIGHT SIDE