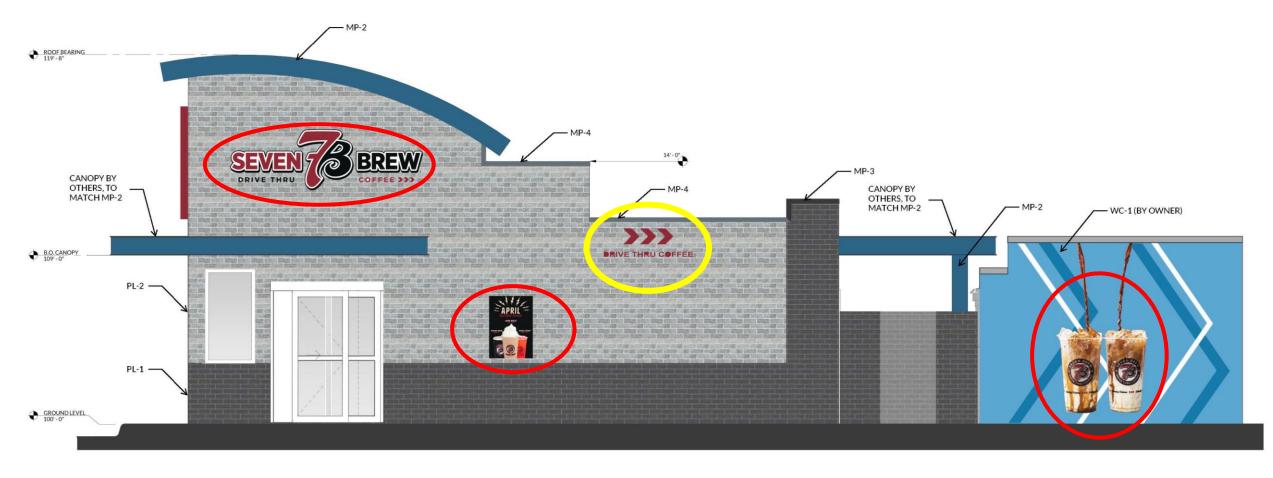

View of Bardstown Road looking south. Site is to the left.

View of Bardstown Road looking north. Site is to the right.

2 EXTERIOR ELEVATION - BACK

PL-1 Nichiha Modernbrick **Brick Fiber Cement Panel** Midnight

PL-2 Nichiha Canyonbrick Fiber Cement Panel Shale Brown

MP-2 **Slate Blue Metal** Standing Seam Roof Brake Metal Fascia

MP-3

Matte Black Metal Soffit Panels

**MP-4 Zinc Gray Brake Metal** Brake Metal Cap

- MP-2

EXTERIOR ELEVATION - RIGHT SIDE

### Waiver to permit more than 3 signs on one façade

**1** EXTERIOR ELEVATION - RIGHT SIDE