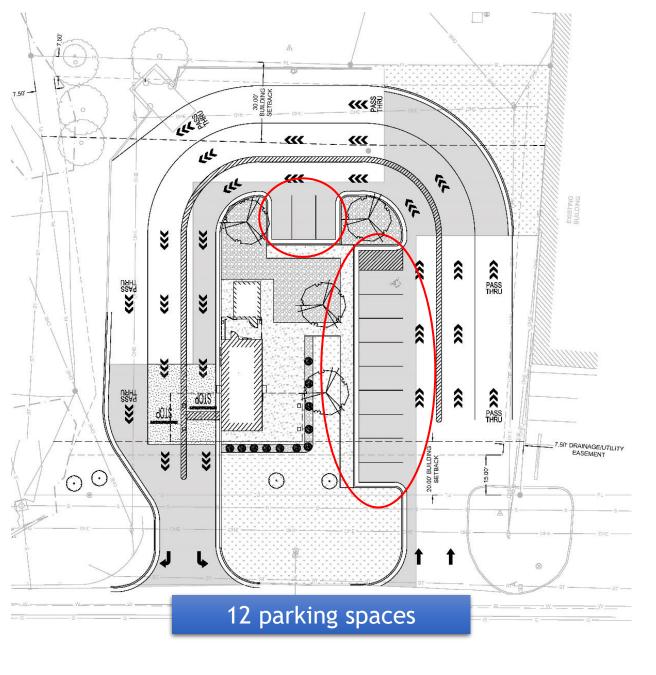

#### First Impressions

Parking Waiver to exceed maximum allowable parking - 12 spaces