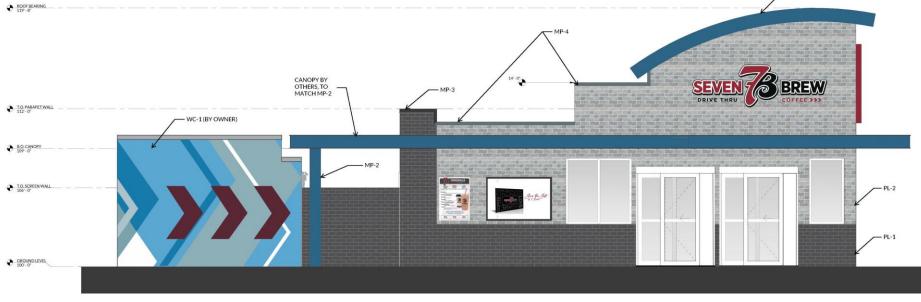

View of Bardstown Road looking south. Site is to the left.

View of Bardstown Road looking north. Site is to the right.

2 EXTERIOR ELEVATION - BACK

PL-1 Nichiha Modernbrick **Brick Fiber Cement Panel** Midnight

PL-2 Nichiha Canyonbrick Fiber Cement Panel Shale Brown

MP-2 **Slate Blue Metal** Standing Seam Roof Brake Metal Fascia

MP-3

Matte Black Metal Soffit Panels

**MP-4 Zinc Gray Brake Metal** Brake Metal Cap

- MP-2

EXTERIOR ELEVATION - RIGHT SIDE

### Waiver to permit more than 3 signs on one façade

**1** EXTERIOR ELEVATION - RIGHT SIDE