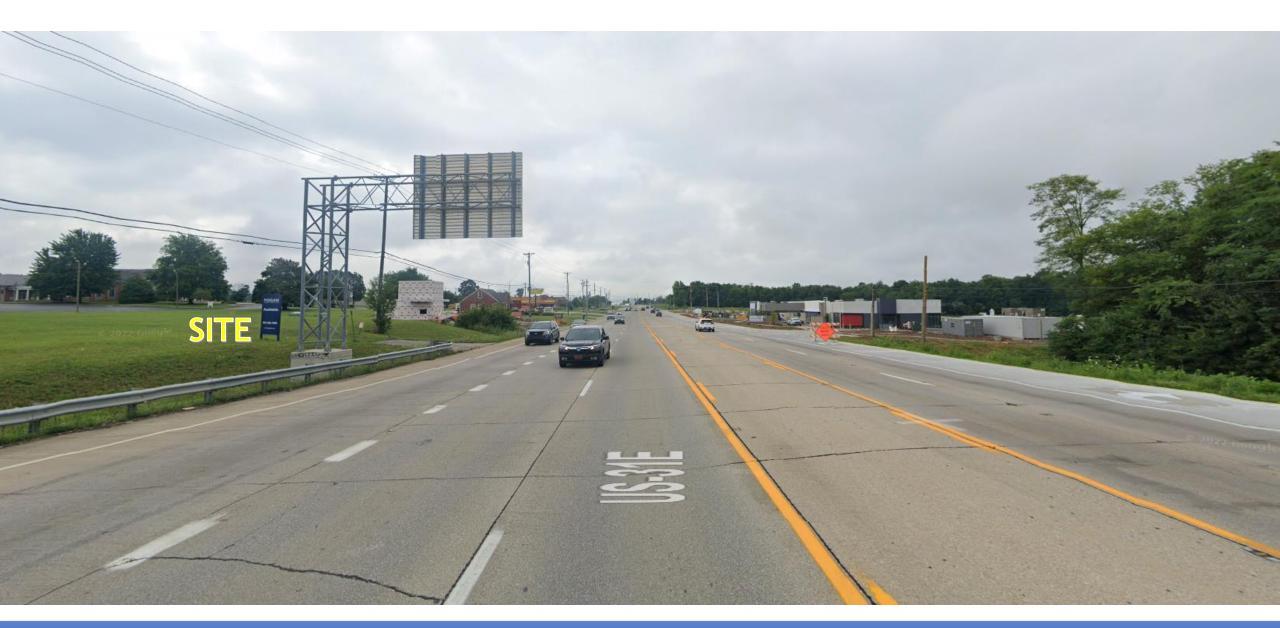

View of Bardstown Road looking south. Site is to the left.

View of Bardstown Road looking north. Site is to the right.

2 EXTERIOR ELEVATION - BACK

PL-1 Nichiha Modernbrick **Brick Fiber Cement Panel** Midnight