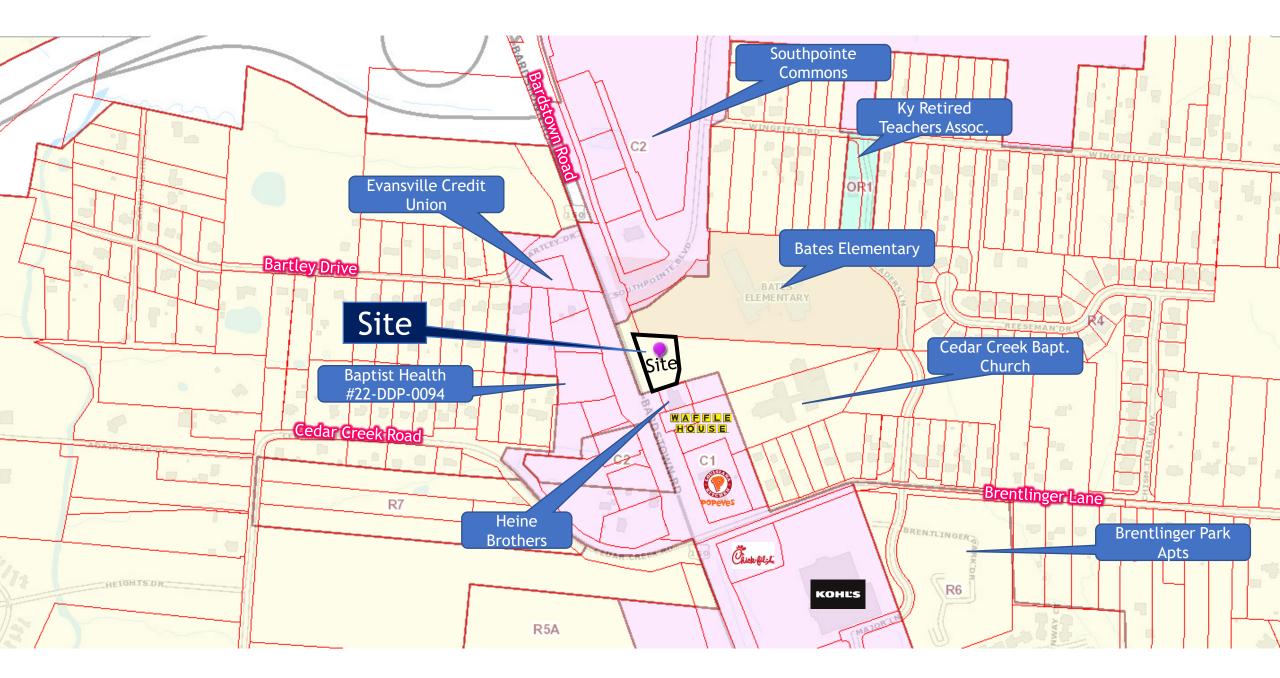

Southpointe Commons Ky Retired Teachers Assoc. WINGFIELD RD Evansville Credit Union **Bates Elementary** Bartlev Dr 150 REESEMAN DR Cedar Creek Bapt. Baptist Health Church #22-DDP-0094 ARD

NN

RD

265

edar Creek

R7

MAJOR

R6

KOHĽS

STR. 179

rentlinger, Lane

Brentlinger Park Apts

View of site from Bardstown Road