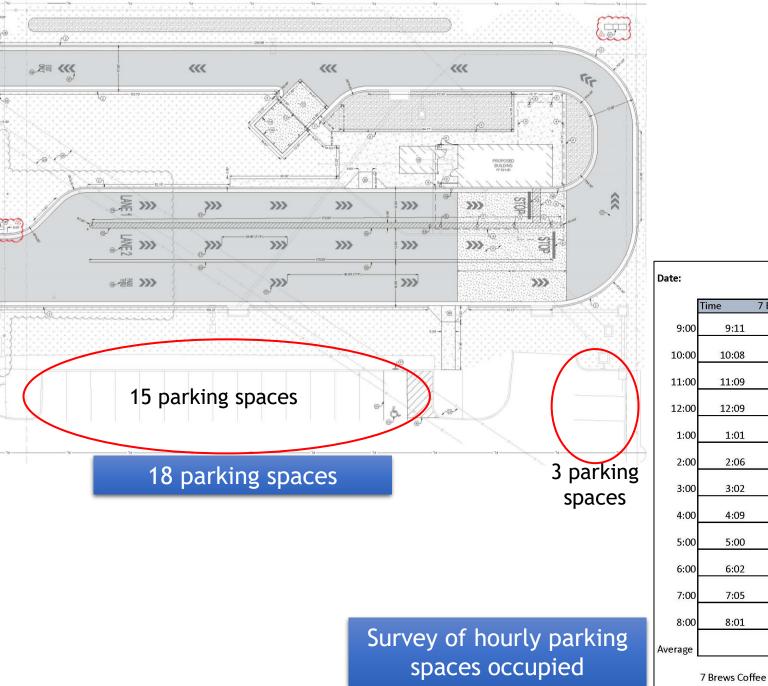

#### First Impressions

Parking Waiver to exceed maximum allowable parking - 12 spaces

## Survey of hourly parking spaces occupied

| Date:   |                | 1/6/2023            |       | 1/7/2023            |       | 1/8/2023            |  |
|---------|----------------|---------------------|-------|---------------------|-------|---------------------|--|
|         | Time           | 7 Brew Kingsport TN | Time  | 7 Brew Kingsport TN | Time  | 7 Brew Kingsport TN |  |
| 9:00    | 9:11           | 11                  | 9:01  | 12                  | 9:02  | 11                  |  |
| 10:00   | 10:08          | 10                  | 10:06 | 11                  | 10:02 | 10                  |  |
| 11:00   | 11:09          | 10                  | 11:00 | 11                  | 11:03 | 10                  |  |
| 12:00   | 12:09          | 10                  | 12:09 | 11                  | 12:05 | 10                  |  |
| 1:00    | 1:01           | 8                   | 1:04  | 9                   | 1:09  | 8                   |  |
| 2:00    | 2:06           | 8                   | 2:08  | 9                   | 2:00  | 8                   |  |
| 3:00    | 3:02           | 7                   | 3:02  | 8                   | 3:00  | 7                   |  |
| 4:00    | 4:09           | 7                   | 4:06  | 8                   | 4:06  | 7                   |  |
| 5:00    | 5:00           | 7                   | 5:00  | 8                   | 5:11  | 7                   |  |
| 6:00    | 6:02           | 7                   | 6:09  | 8                   | 6:06  | 7                   |  |
| 7:00    | 7:05           | 6                   | 7:11  | 7                   | 7:02  | 6                   |  |
| 8:00    | 8:01           | 6                   | 8:12  | 7                   | 8:00  | 6                   |  |
| Average |                | 7.82                |       | 8.82                |       | 7.82                |  |
|         | 7 Brews Coffee |                     |       | 7 Brews Coffee 7 Br |       | Brews Coffee        |  |