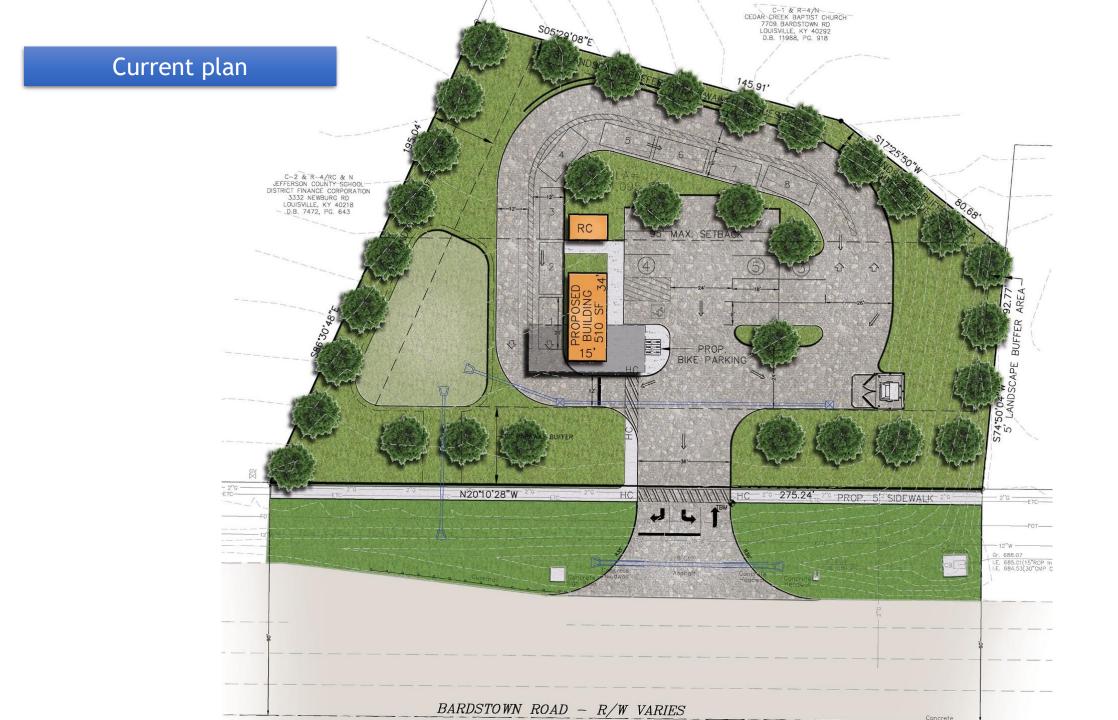

#### Docket No. 22-ZONE-0147 Zone Change from R-4 to C-1 to allow a coffee shop on property located at 7609 Bardstown Road

Attorneys: Bardenwerper Talbott & Roberts, PLLC Land Planner, Landscape Architect & Engineer: Land Design & Development, Inc.