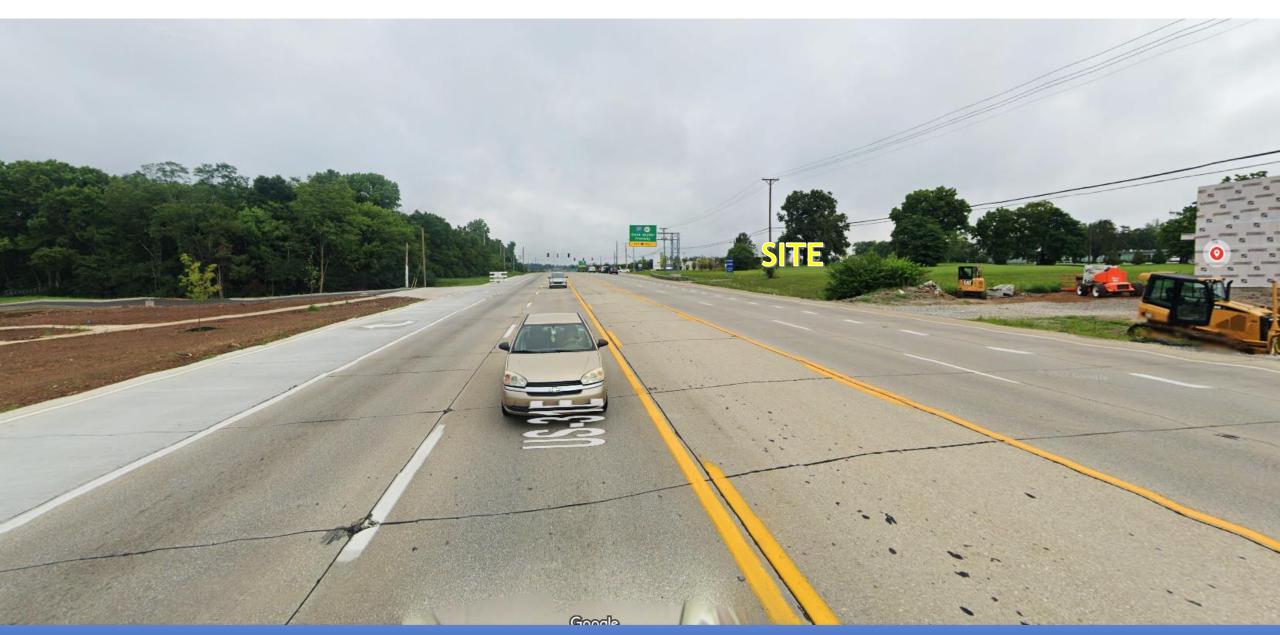

View of Bardstown Road looking south. Site is to the left.

View of Bardstown Road looking north. Site is to the right.

2 EXTERIOR ELEVATION - BACK

PL-1 Nichiha Modernbrick **Brick Fiber Cement Panel** Midnight