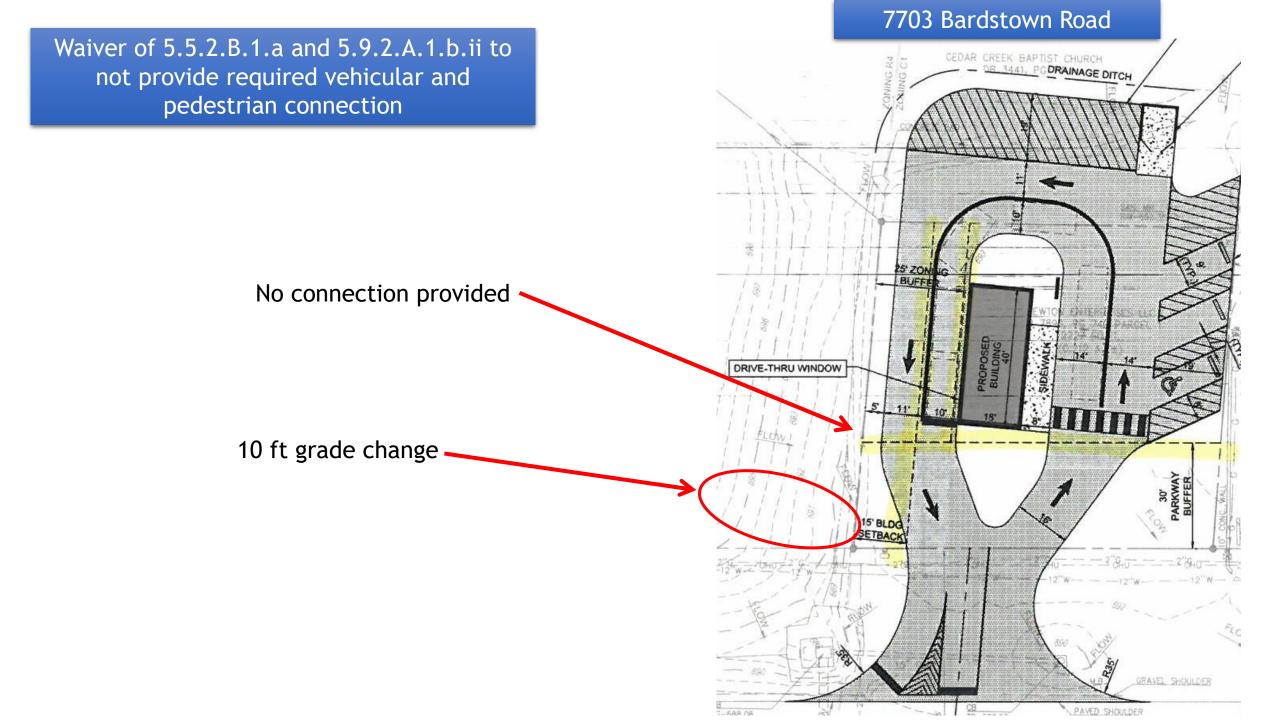

#### Docket No. 22-ZONE-0147 Zone Change from R-4 to C-1 to allow a coffee shop on property located at 7609 Bardstown Road

Attorneys: Bardenwerper Talbott & Roberts, PLLC Land Planner, Landscape Architect & Engineer: Land Design & Development, Inc.