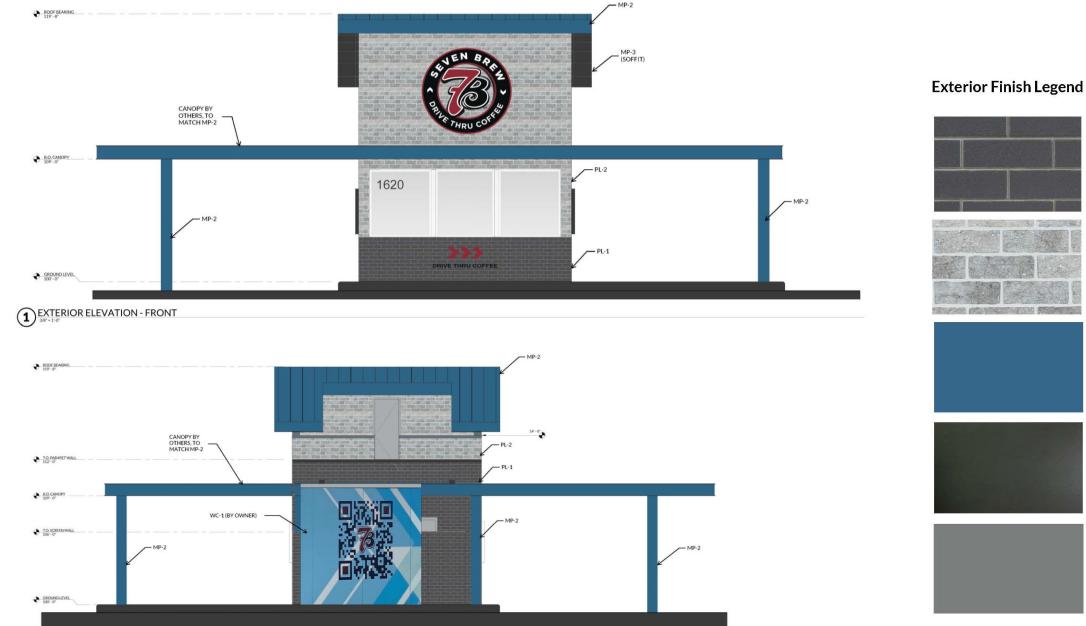

View of Bardstown Road looking south. Site is to the left.

View of Bardstown Road looking north. Site is to the right.

2 EXTERIOR ELEVATION - BACK

PL-1 Nichiha Modernbrick **Brick Fiber Cement Panel** Midnight

PL-2 Nichiha Canyonbrick Fiber Cement Panel Shale Brown

MP-2 **Slate Blue Metal** Standing Seam Roof Brake Metal Fascia

MP-3

Matte Black Metal Soffit Panels

**MP-4 Zinc Gray Brake Metal** Brake Metal Cap

- MP-2