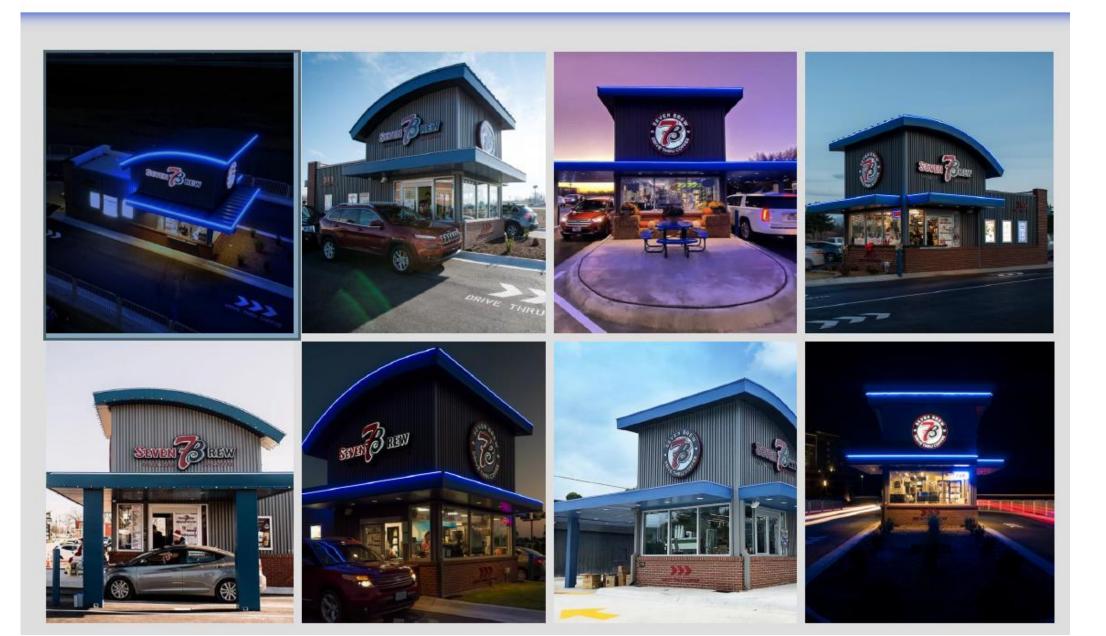

#### First Impressions

Parking Waiver to exceed maximum allowable parking - 12 spaces