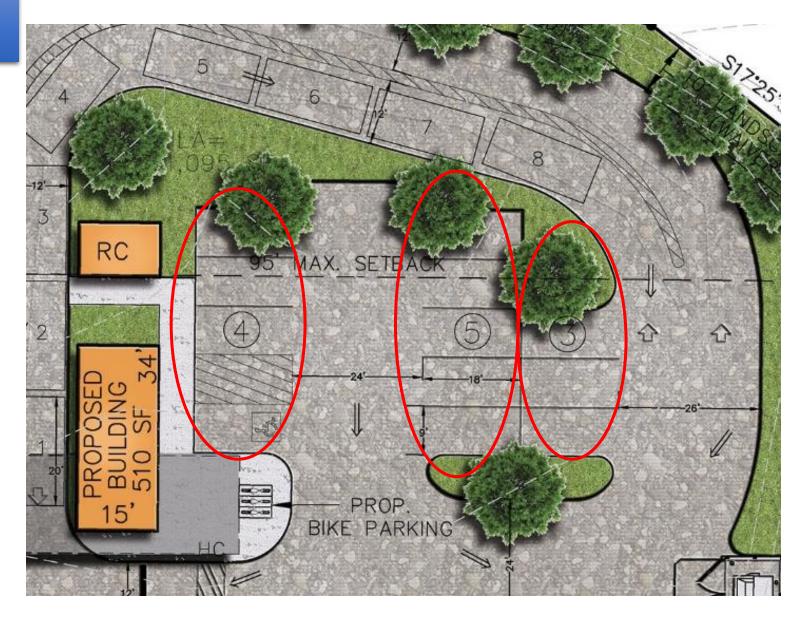

#### First Impressions

Parking Waiver to exceed maximum allowable parking - 12 spaces