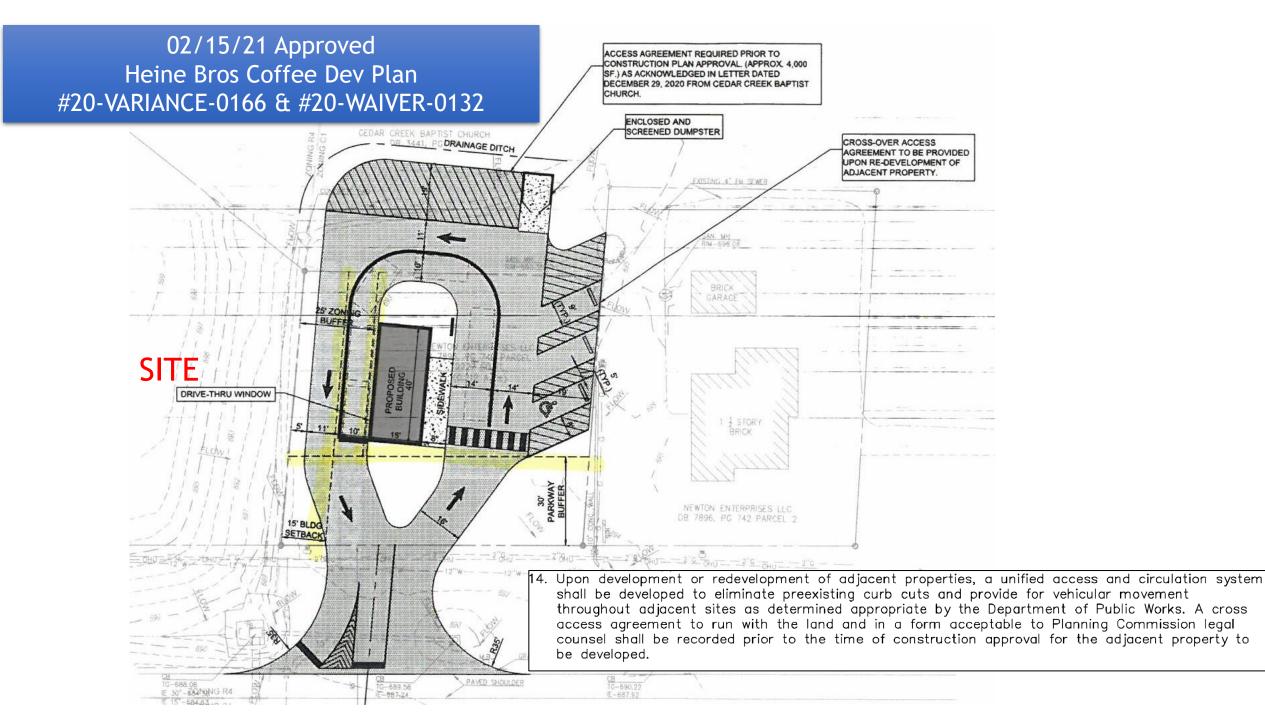

#### Docket No. 22-ZONE-0147 Zone Change from R-4 to C-1 to allow a coffee shop on property located at 7609 Bardstown Road

Attorneys: Bardenwerper Talbott & Roberts, PLLC Land Planner, Landscape Architect & Engineer: Land Design & Development, Inc.