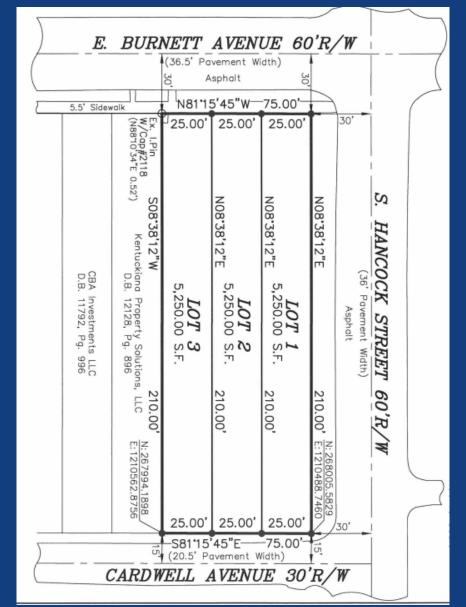

#### **CASE SUMMARY**

- Creating 3 lots from 1
- R-6 Zoning, Traditional Neighborhood Form
- Existing lot created by deed of consolidation
  - Lots 19, 20, 21 recorded in Merriwether & Taylor's Subdivision
- 5,250 square foot lots, each 25 feet wide

## DEVELOPMENT PLAN