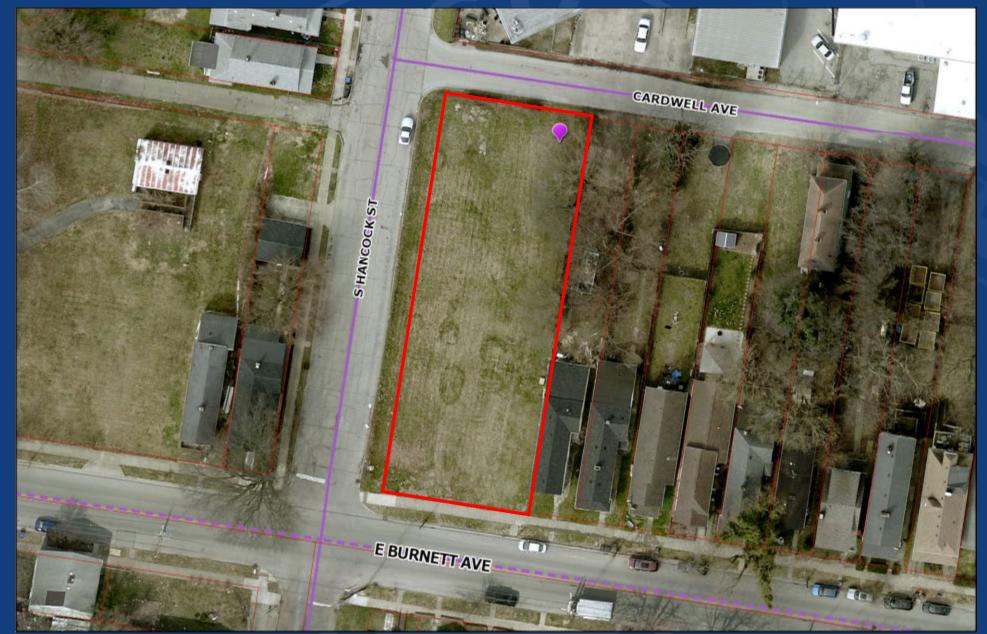

# 23-MPLAT-0040 East Burnett Ave Minor Plat

Development Review Committee

Ethan Lett, Planner I

May 10, 2023



## REQUESTS

 Waiver from LDC Section 5.2.2 to allow three lots to be less than the minimum required width of 35'



#### **CASE SUMMARY**

- Creating 3 lots from 1
- R-6 Zoning, Traditional Neighborhood Form
- Existing lot created by deed of consolidation
  - Lots 19, 20, 21 recorded in Merriwether & Taylor's Subdivision
- 5,250 square foot lots, each 25 feet wide



### TECHNICAL REVIEW

 Preliminary approvals from MSD and Transportation Planning











## DEVELOPMENT PLAN





## SITE PHOTOS – SUBJECT PROPERTY





## SITE PHOTOS – ADJACENT PROPERTY







#### STAFF FINDING

 The proposal meets the guidelines of the Comprehensive Plan and requirements of the Land Development Code.



# REQUIRED ACTIONS

APPROVE or DENY the Waiver