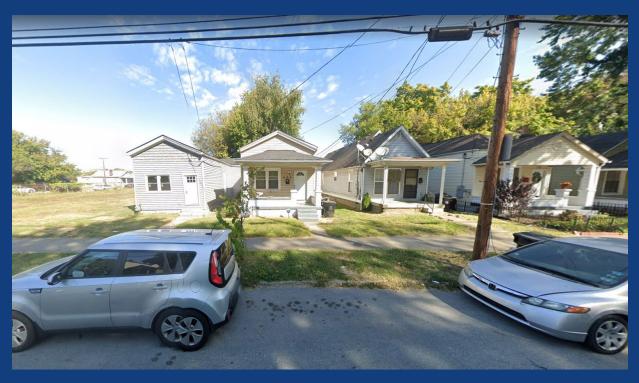

# 23-MPLAT-0040 East Burnett Ave Minor Plat

Development Review Committee

Ethan Lett, Planner I

May 10, 2023



## REQUESTS

 Waiver from LDC Section 5.2.2 to allow three lots to be less than the minimum required width of 35'



#### **CASE SUMMARY**

- Creating 3 lots from 1
- R-6 Zoning, Traditional Neighborhood Form
- Existing lot created by deed of consolidation
  - Lots 19, 20, 21 recorded in Merriwether & Taylor's Subdivision
- 5,250 square foot lots, each 25 feet wide



### TECHNICAL REVIEW

 Preliminary approvals from MSD and Transportation Planning











## DEVELOPMENT PLAN





## SITE PHOTOS – SUBJECT PROPERTY





## SITE PHOTOS – ADJACENT PROPERTY







#### STAFF FINDING

 The proposal meets the guidelines of the Comprehensive Plan and requirements of the Land Development Code.



# REQUIRED ACTIONS

APPROVE or DENY the Waiver