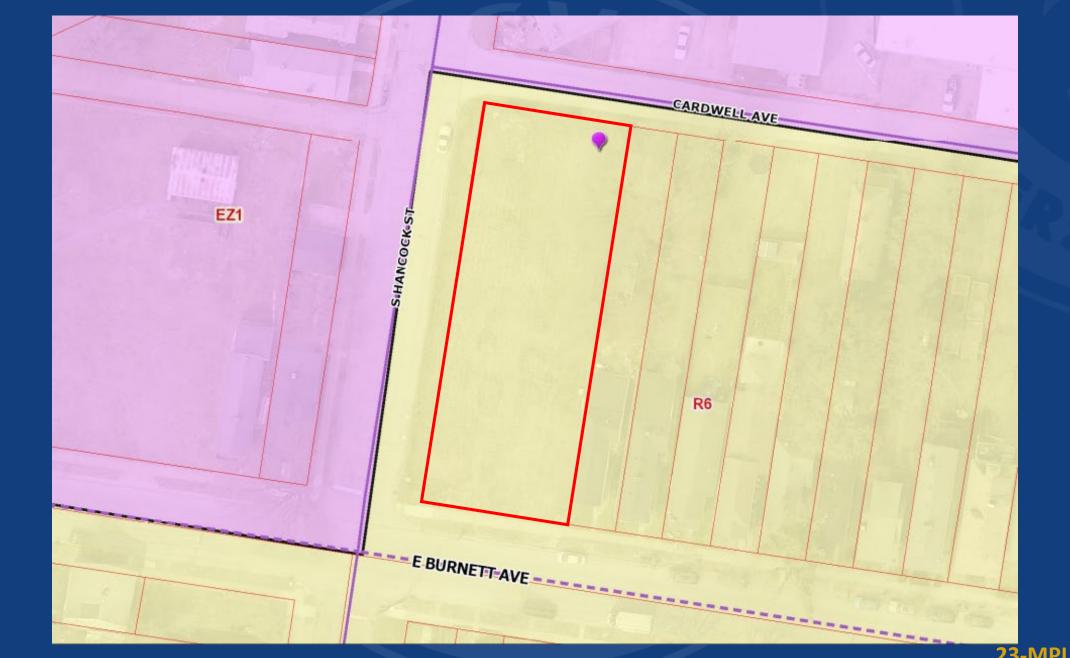

#### **CASE SUMMARY**

- Creating 3 lots from 1
- R-6 Zoning, Traditional Neighborhood Form
- Existing lot created by deed of consolidation
  - Lots 19, 20, 21 recorded in Merriwether & Taylor's Subdivision
- 5,250 square foot lots, each 25 feet wide