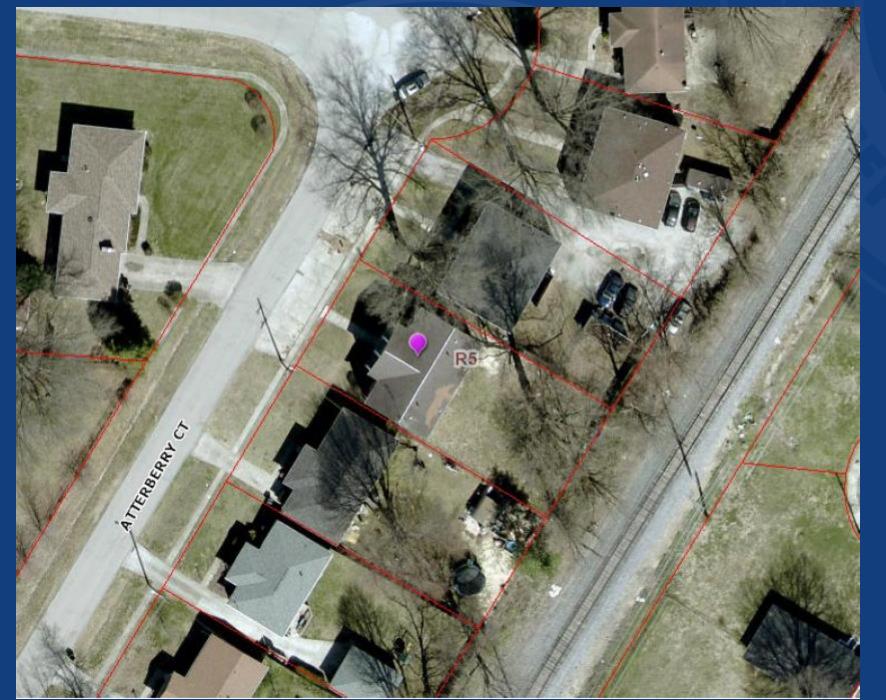

#### **CASE SUMMARY**

- Structure built as a 4-plex
- R-5 zone
- Neighborhood Form District
- City of Shively

#### **TECHNICAL REVIEW**

- Zoning has not changed
- 1943 is date of nonconformance
- Structure built in 1969
- Appeal filed prior to recent policy change