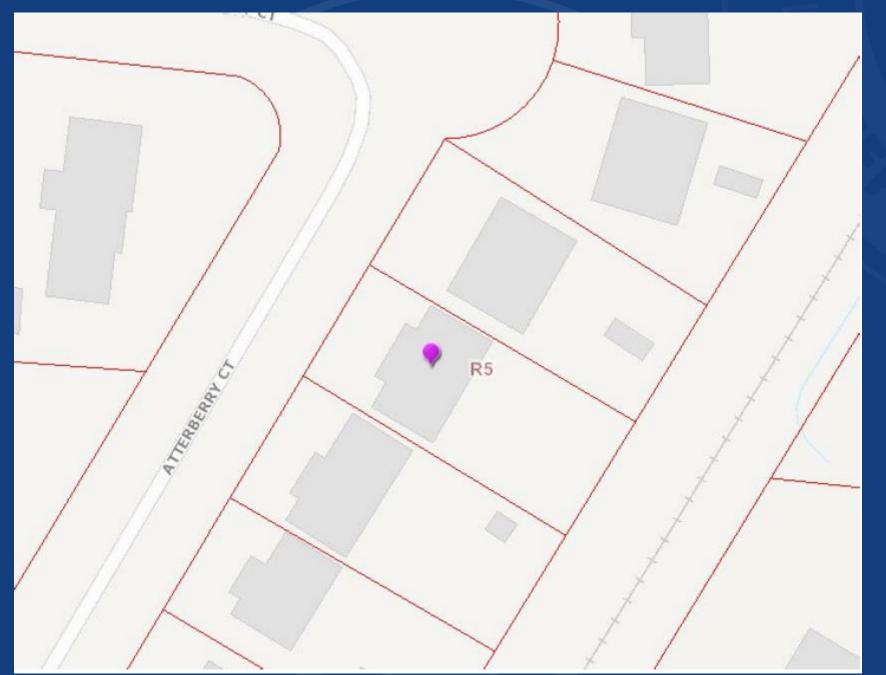

#### **CASE SUMMARY**

- Structure built as a 4-plex
- R-5 zone
- Neighborhood Form District
- City of Shively

#### **TECHNICAL REVIEW**

- Zoning has not changed
- 1943 is date of nonconformance
- Structure built in 1969
- Appeal filed prior to recent policy change