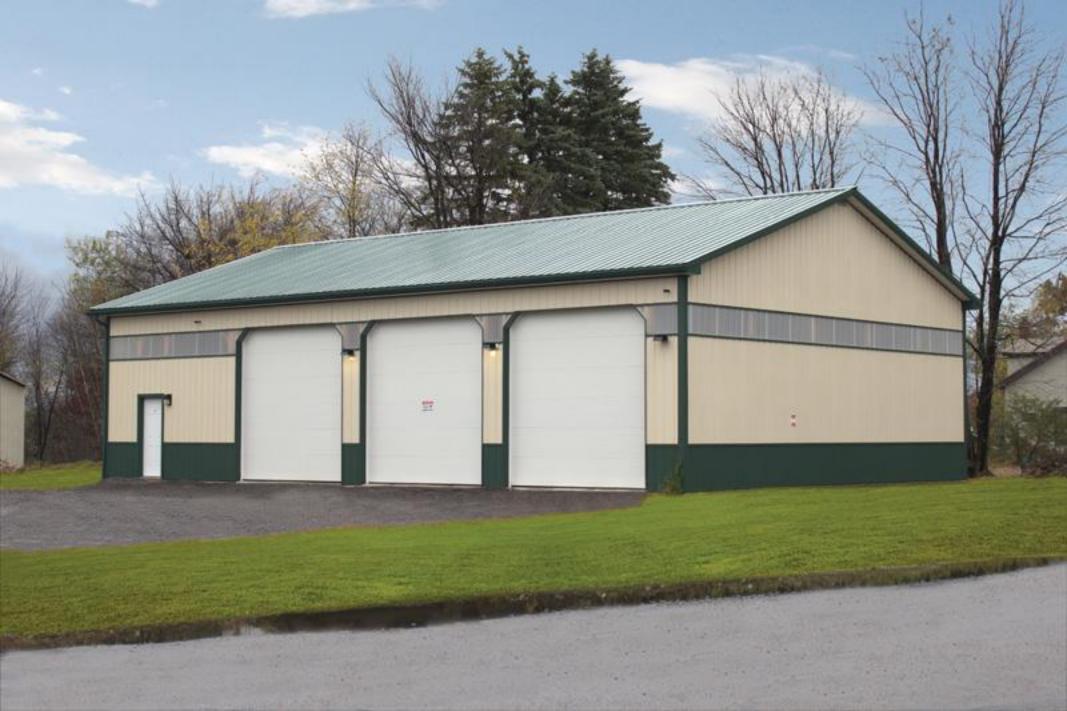

# SPECIFICATIONS FOR 40' X 60' X 14' POST FRAME PACKAGE:

- MATERIAL PACKAGE
  - Pre-Engineered Wood Trusses (4/12 Pitch, 4' O/C)
  - 6 x 6 Treated Eave Posts (10' O/C) 2'
  - 6 x 6 Treated Gable Posts (8' O/C)
  - 2 x 8 Treated Skirt Boards (1 Row)
  - 2 x 6 Wall Girts (36" O/C)
- 2 x 4 Roof Purlins (24" O/C)
- 2 x 10 Double Top Girt Truss Carrier
- Brilliant Panel-Loc Plus Central Guard Steel Siding
- Black Panel-Loc Plus Central Guard Steel Roof
- One Bag of Concrete Mix per Post Hole

## DOORS & WINDOWS

- Two 10' X 10' General Openings
- One 3' Flush Entry Door
- 12" OVERHANG ON ALL SIDES STEEL SOFFIT

### FASTENERS

- 1 In. Metal to Wood Screws for Steel Wall, Roof Panels
- 3 1/2 In. Galv. Pole Barn Nails for Truss Carrier
- 16 Galv. Spirals for Skirt Board
- Galvanized Steel Framing Nails
- DETAILED BUILDING PLANS