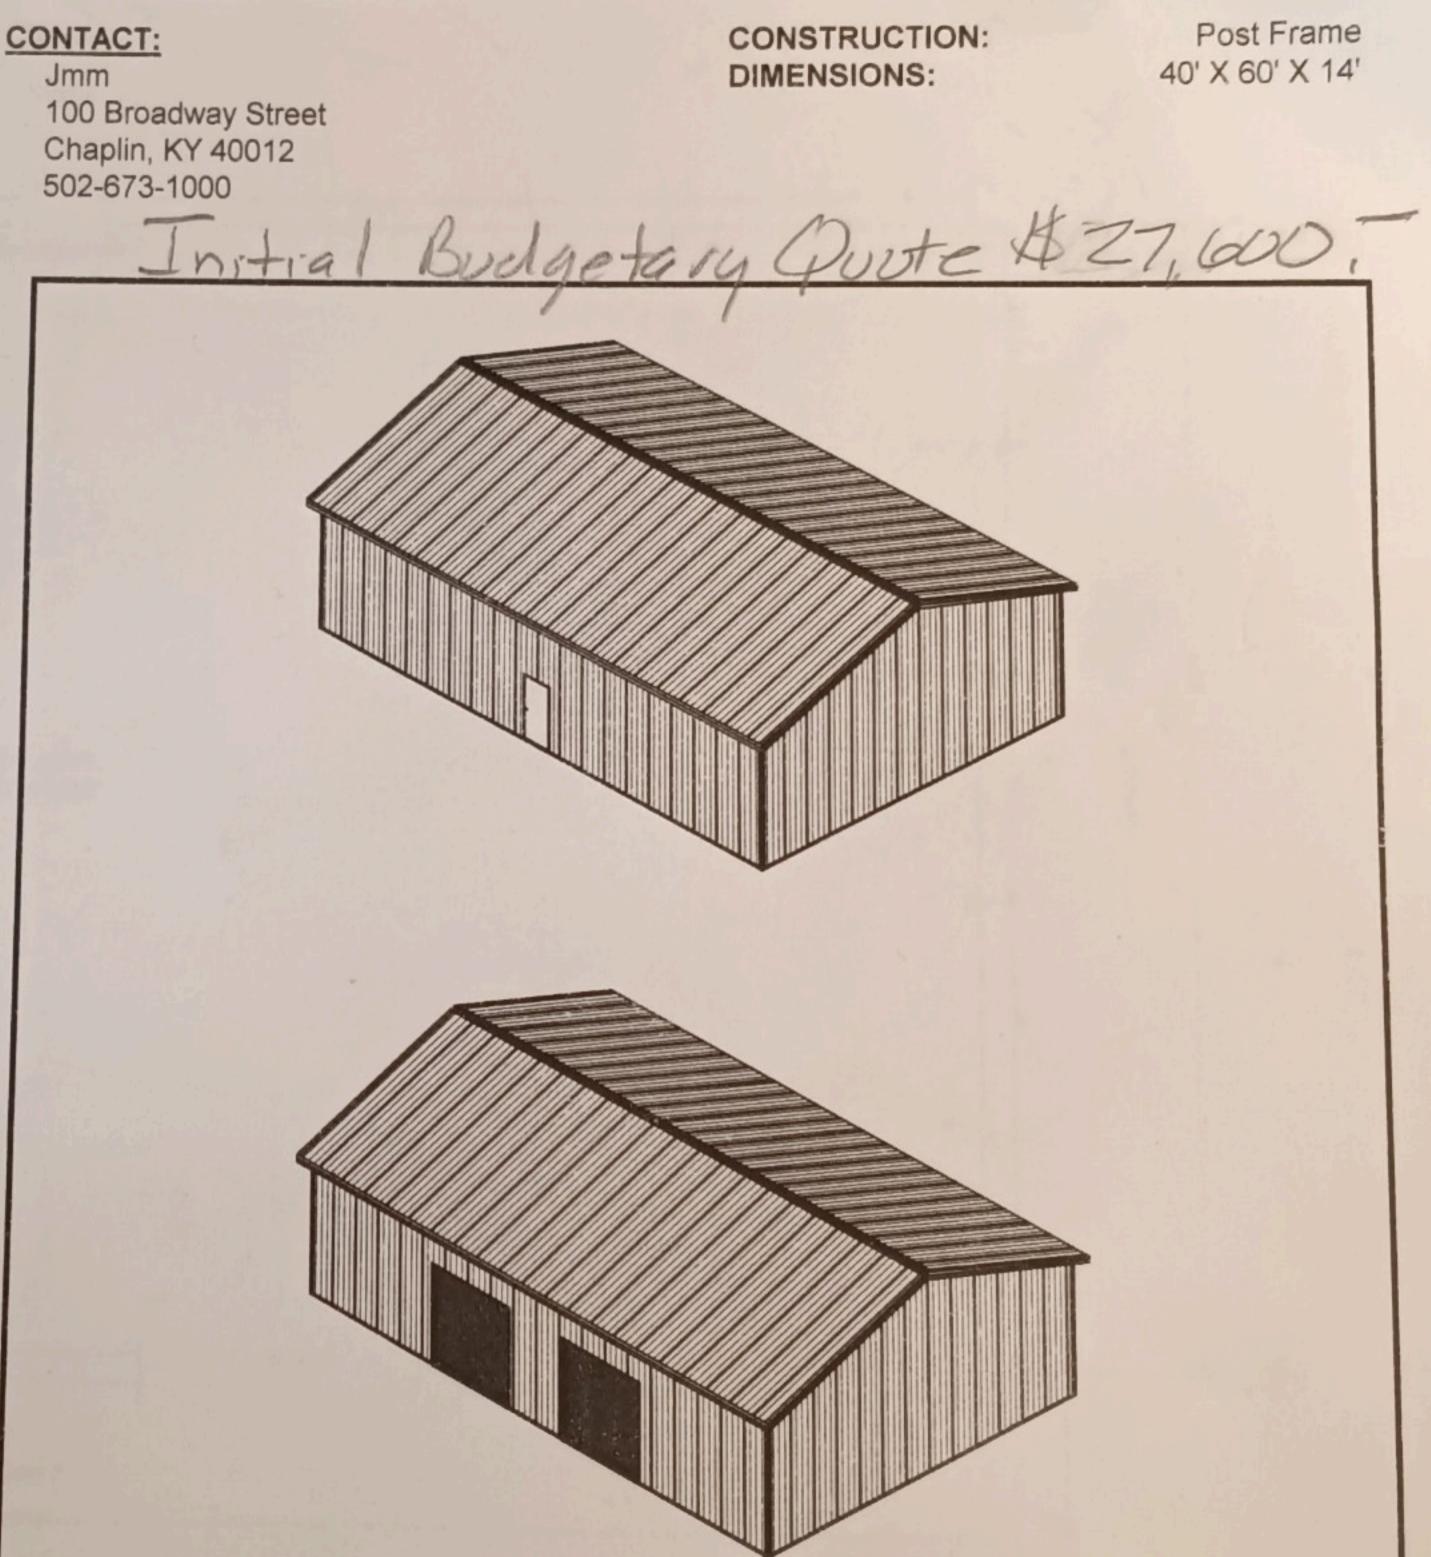

### QUOTATION FOR:

R

Brent Amling 1Main Louisville, KY 40220 502-553-3953

# SPECIFICATIONS FOR 40' X 60' X 14' POST FRAME PACKAGE:

- MATERIAL PACKAGE
  - Pre-Engineered Wood Trusses (4/12 Pitch, 4' O/C)
  - 6 x 6 Treated Eave Posts (10' O/C) 2'
  - 6 x 6 Treated Gable Posts (8' O/C)
  - 2 x 8 Treated Skirt Boards (1 Row)
  - 2 x 6 Wall Girts (36" O/C)
- 2 x 4 Roof Purlins (24" O/C)
- 2 x 10 Double Top Girt Truss Carrier
- Brilliant Panel-Loc Plus Central Guard Steel Siding
- Black Panel-Loc Plus Central Guard Steel Roof
- One Bag of Concrete Mix per Post Hole