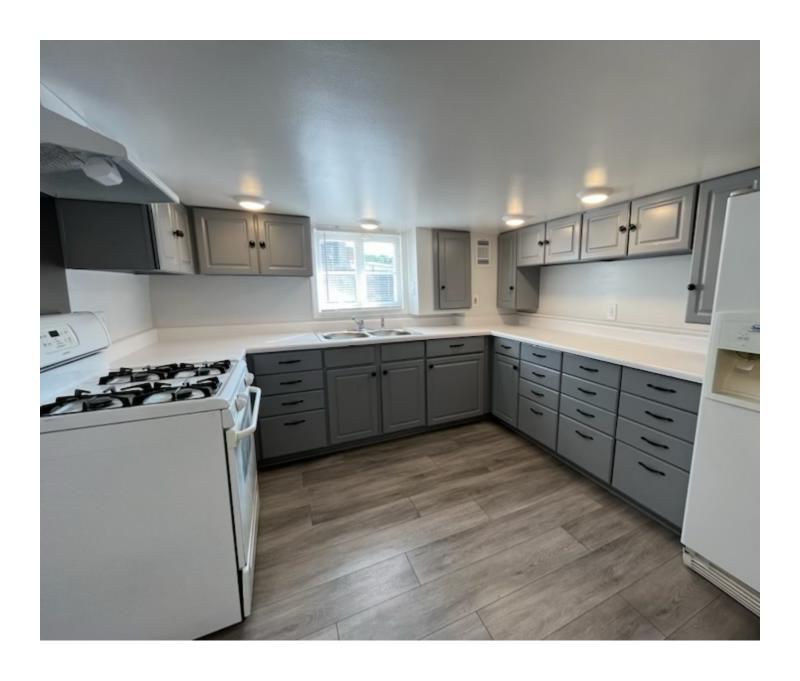

The last room is upstairs kitchen, took out cabinets and appliances to install new floor. Will be replacing with new. Vickie Lovell (Ruth Lovell)