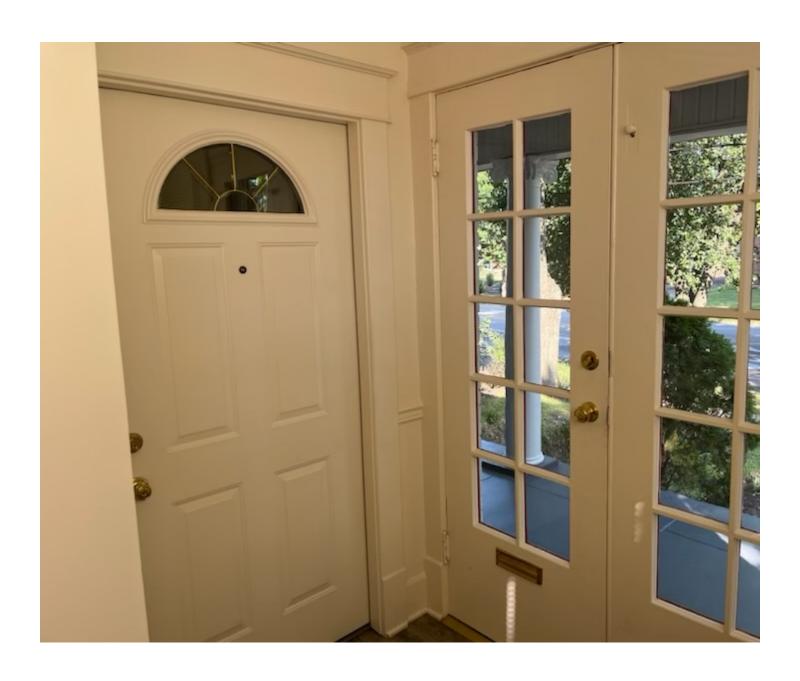

The last room is upstairs kitchen, took out cabinets and appliances to install new floor. Will be replacing with new. Vickie Lovell (Ruth Lovell)