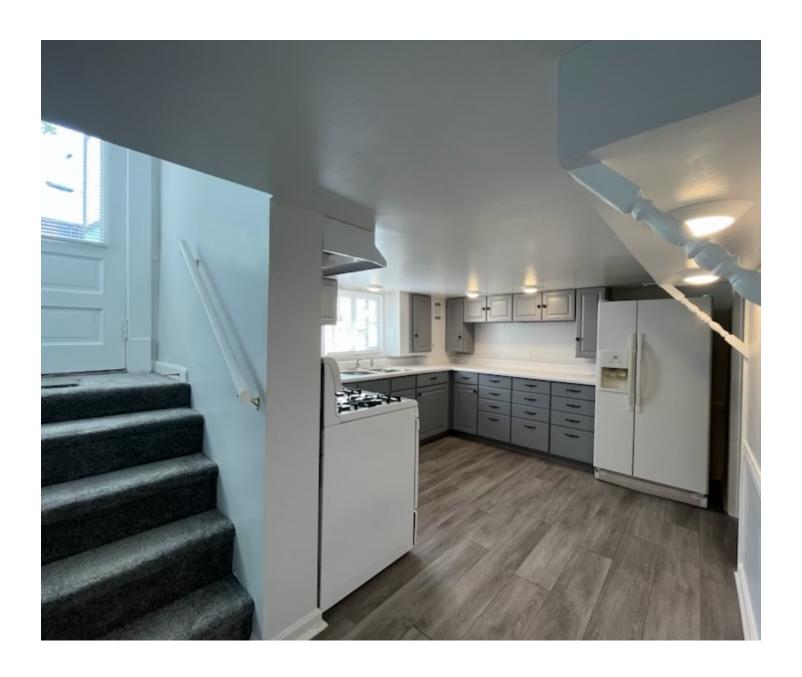

The last room is upstairs kitchen, took out cabinets and appliances to install new floor. Will be replacing with new. Vickie Lovell (Ruth Lovell)