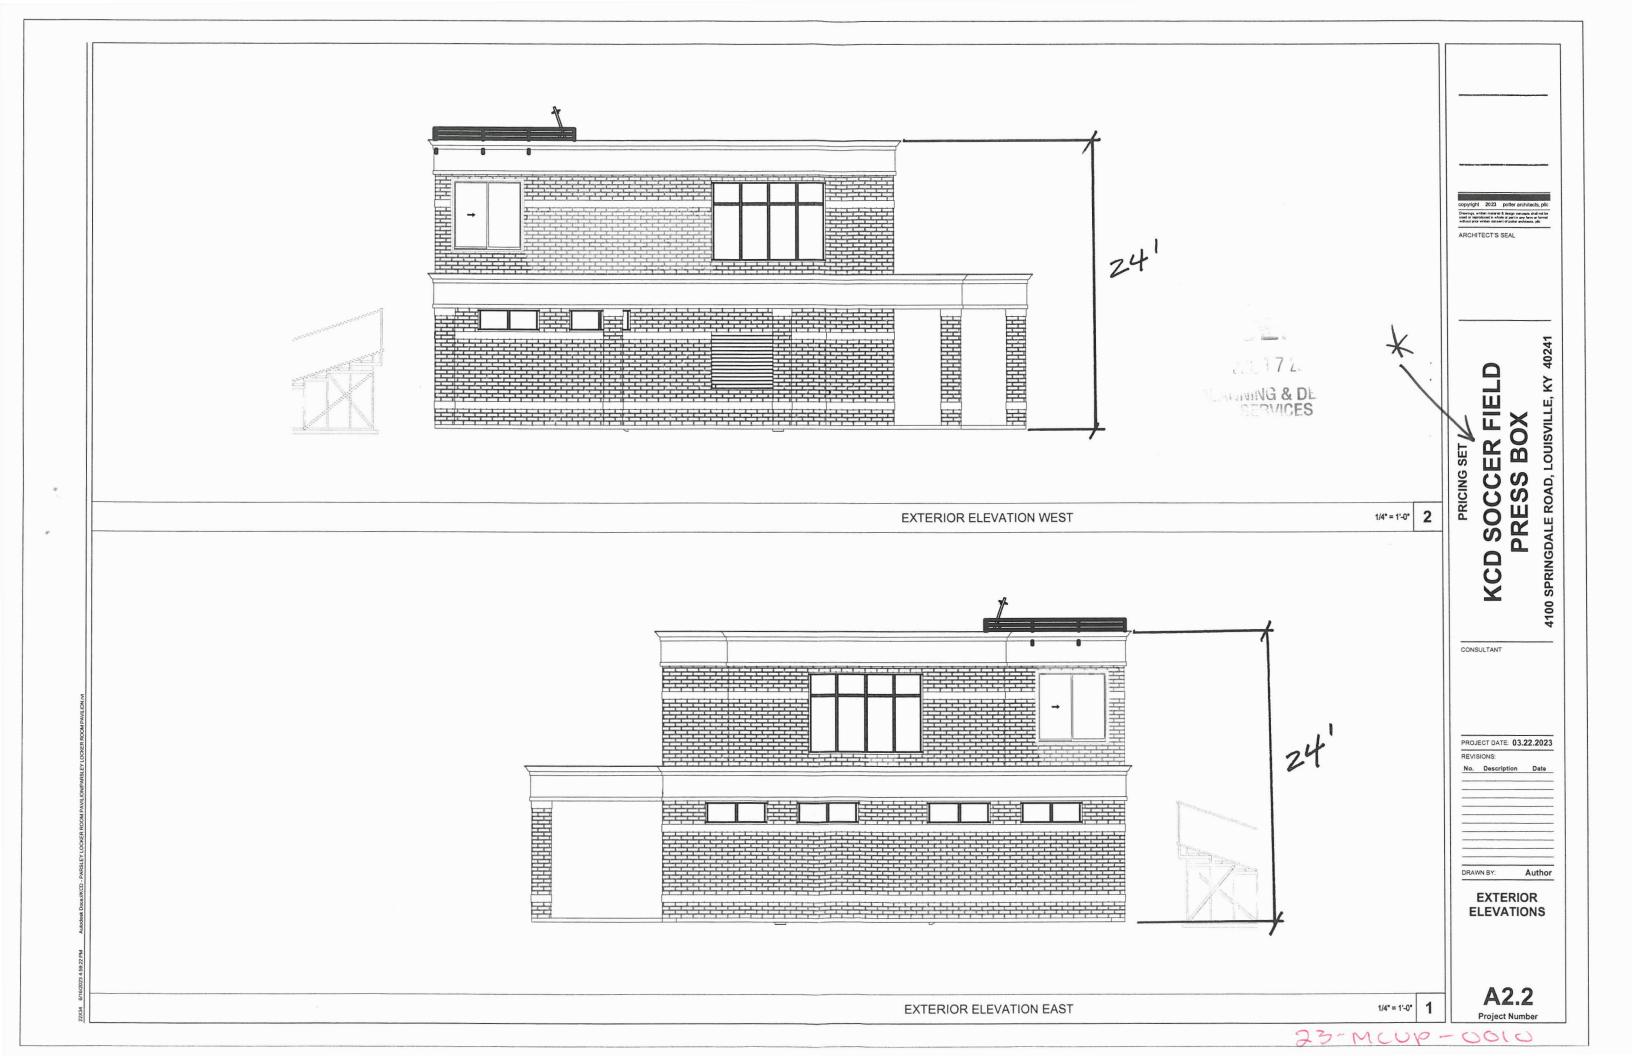

----------------------------------------------|
| FOOT BALL | 50% SUBMITTAL<br>KCD - NEW CONCESSION<br>BUILDING<br>4100 SPRINGDALE RD, LOUISVILLE, KY 40241                                                                                                                          |
| N         | PROJECT DATE: 07.12.2023 REVISIONS: No: Description Date Description Date DRAWN BY: Author EXTERIOR ELEVATIONS                                                                                                         |
|           | A2.0<br>Project Number                                                                                                                                                                                                 |

JCI 1/2023

Y marked

PLAUNING & DESIGN SERVICES

23-MLI