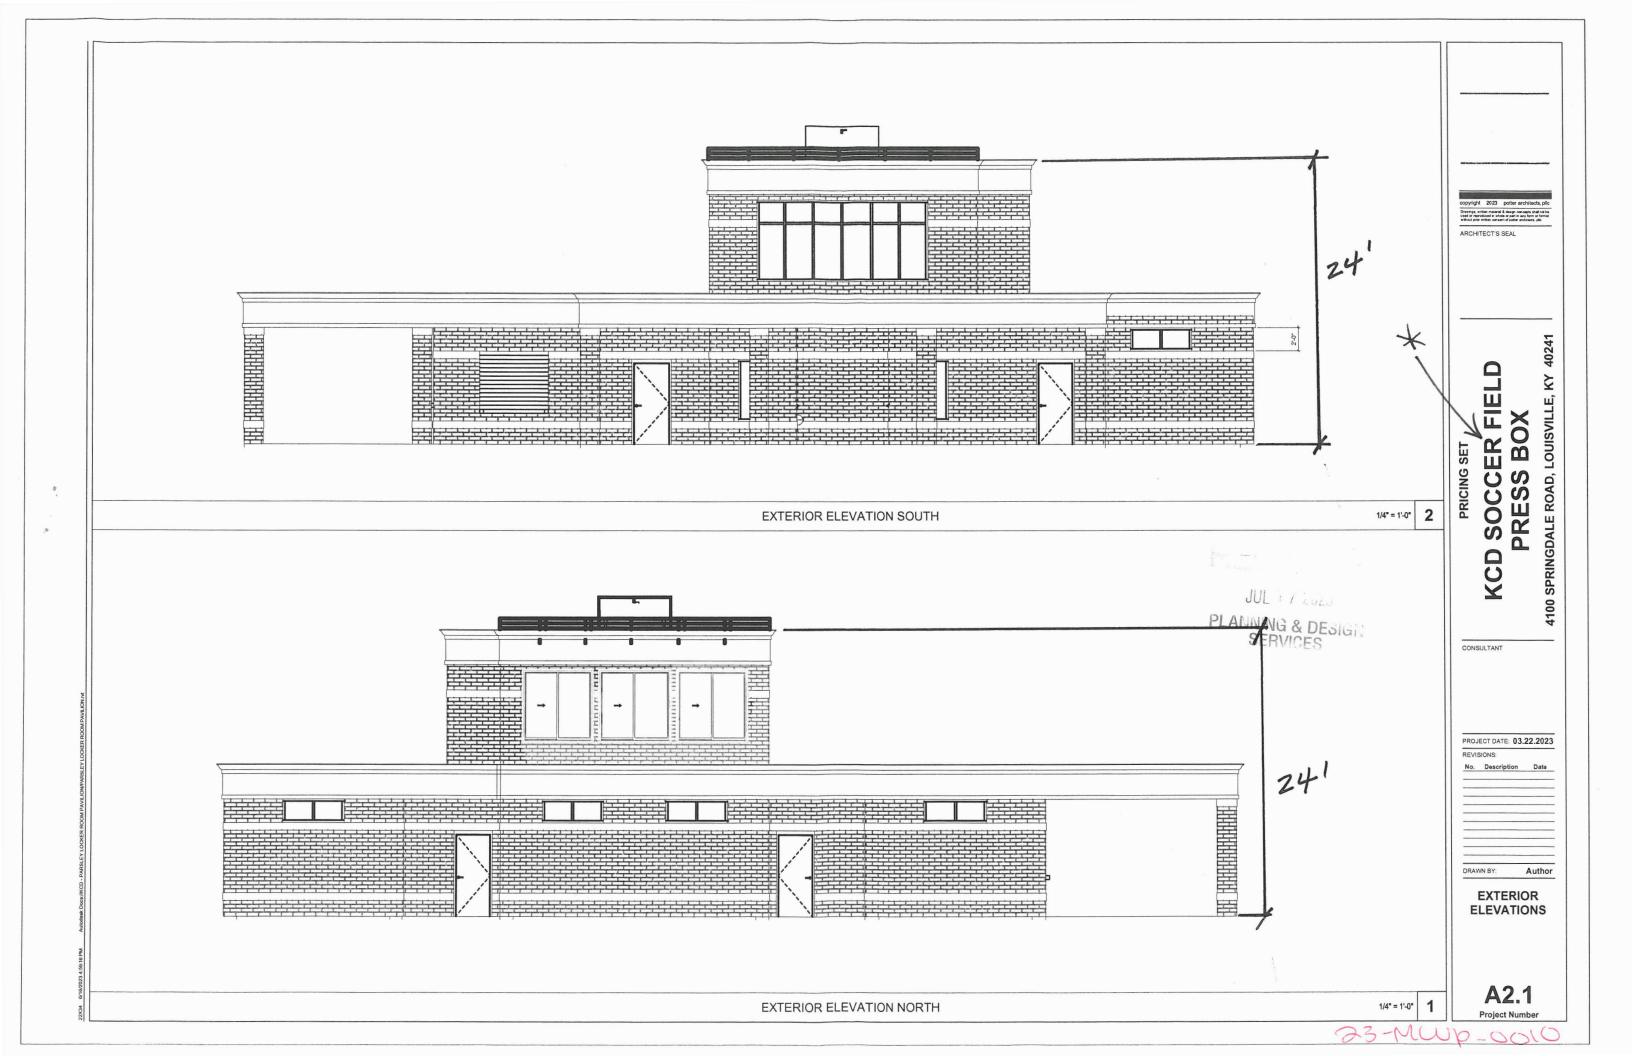

--------------------------------------------|
| FOOT BALL | 50% SUBMITTAL<br>KCD - NEW CONCESSION<br>BUILDING<br>4100 SPRINGDALE RD, LOUISVILLE, KY 40241                                                                                                                          |
| N         | PROJECT DATE: 07.12.2023 REVISIONS: No: Description Date Description Date DRAWN BY: Author EXTERIOR ELEVATIONS                                                                                                         |
|           | A2.0<br>Project Number                                                                                                                                                                                                 |

JCI 1/2023

Y marked

PLAUNING & DESIGN SERVICES

23-MLI