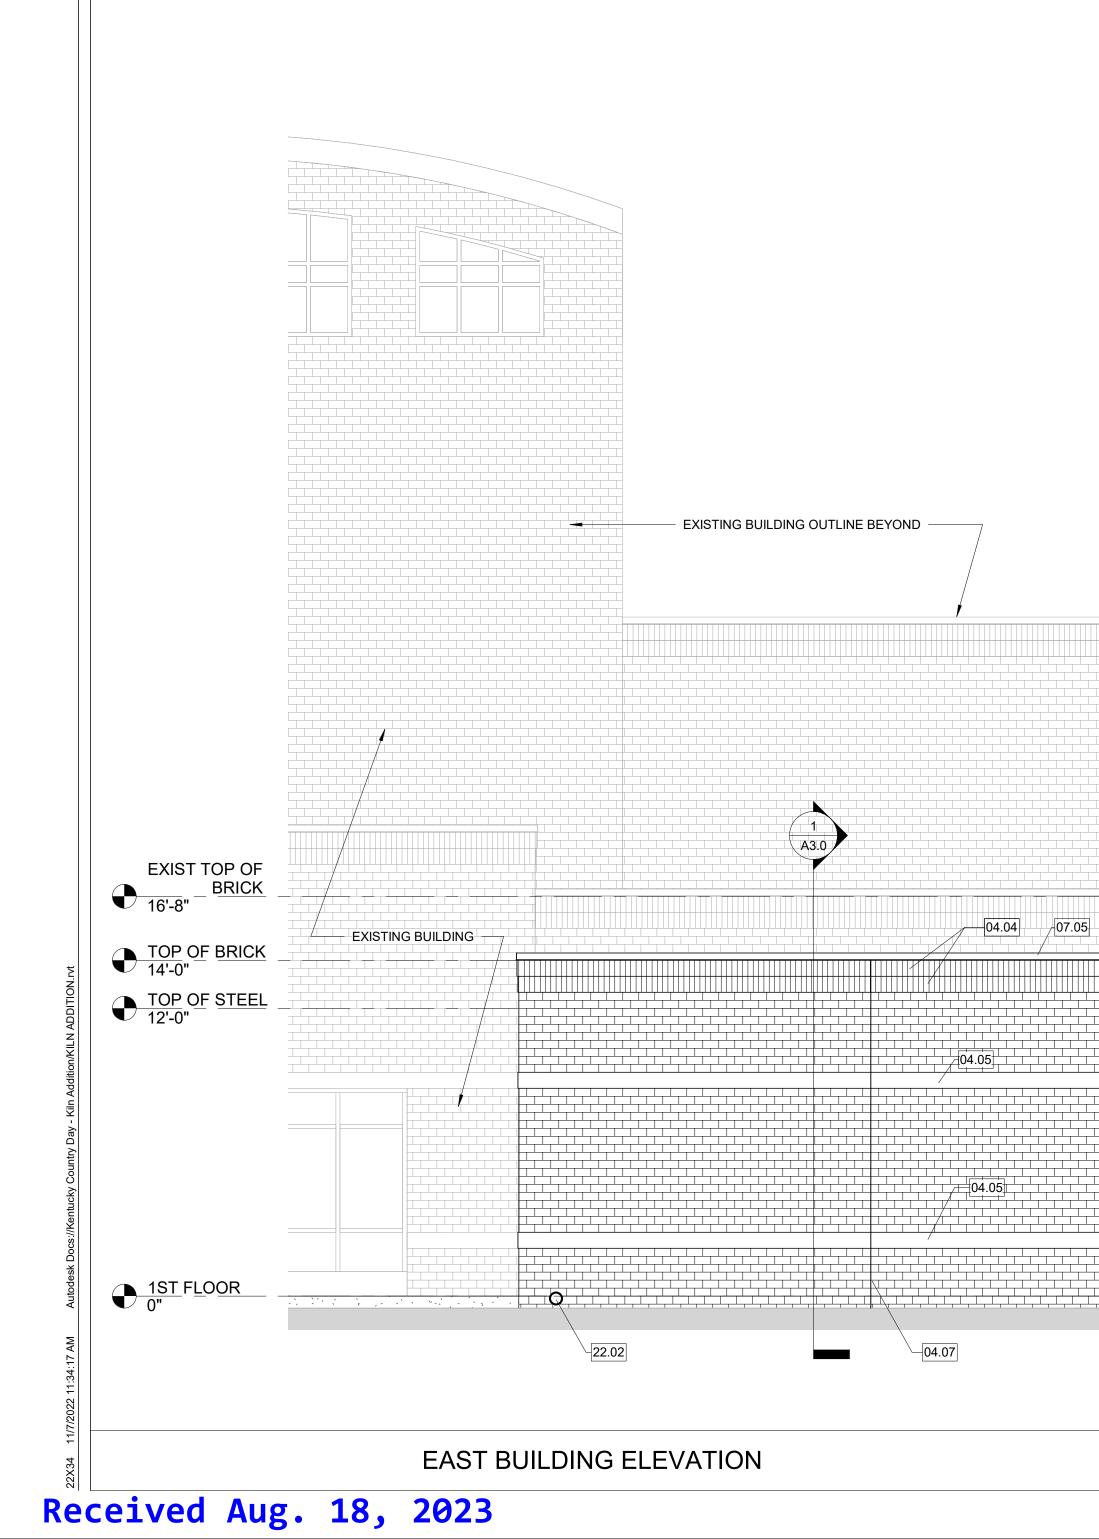

## Planning and Design

| KEYNOTES |                                                                        |  |
|----------|------------------------------------------------------------------------|--|
| NUMBER   | NOTE                                                                   |  |
|          |                                                                        |  |
| 04.04    | 8" UTILITY BRICK SOLDIER COURSE - TO MATCH<br>EXISTING                 |  |
| 04.05    | PRECAST STONE ACCENT BAND PROJECTED 3/8"                               |  |
| 04.06    | EXPANSION JOINT                                                        |  |
| 04.07    | CONTROL JOINT                                                          |  |
| 07.05    | METAL PARAPET CAP TO MATCH EXISTING                                    |  |
| 08.04    | 24" WIDE X 72" TALL ALUMINUM LOUVER                                    |  |
| 08.05    | 72" WIDE X 16" TALL ALUMINUM LOUVER - COORDINATE<br>WITH HM DOOR FRAME |  |
| 22.02    | NEW ROOF OVERFLOW, PIPE TO EXTERIOR AT GRADE (REF MEP)                 |  |

## KEY LEGEND

- KEY NOTES INDICATOR.
- DOOR INDICATOR. REFER TO SHEET A7.0
- WALL PARTITION TYPES. REFER TO SHEET A1.1

WINDOW. REFER TO SHEET A7.0