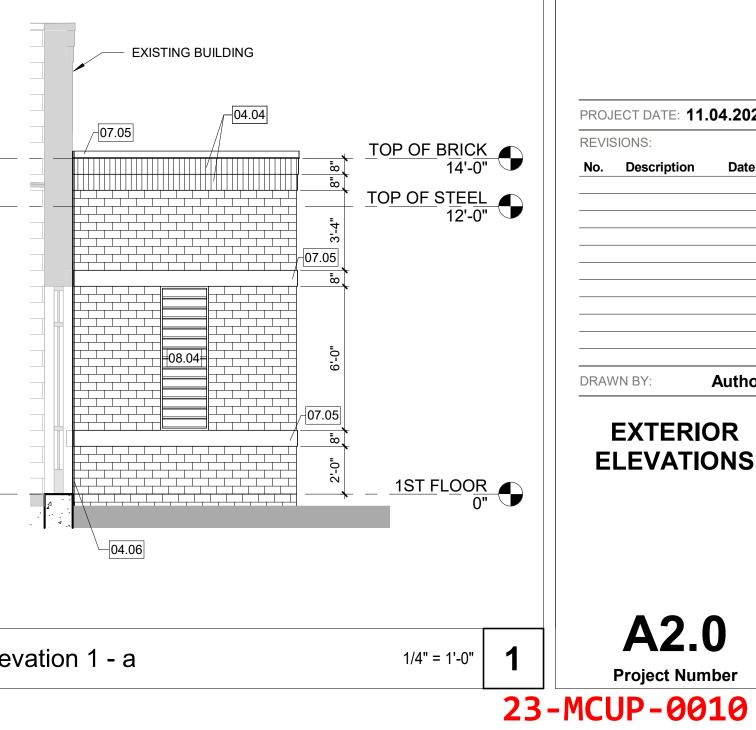

## Planning and Design

| KEYNOTES |                                                                        |  |
|----------|------------------------------------------------------------------------|--|
| NUMBER   | NOTE                                                                   |  |
|          |                                                                        |  |
| 04.04    | 8" UTILITY BRICK SOLDIER COURSE - TO MATCH<br>EXISTING                 |  |
| 04.05    | PRECAST STONE ACCENT BAND PROJECTED 3/8"                               |  |
| 04.06    | EXPANSION JOINT                                                        |  |
| 04.07    | CONTROL JOINT                                                          |  |
| 07.05    | METAL PARAPET CAP TO MATCH EXISTING                                    |  |
| 08.04    | 24" WIDE X 72" TALL ALUMINUM LOUVER                                    |  |
| 08.05    | 72" WIDE X 16" TALL ALUMINUM LOUVER - COORDINATE<br>WITH HM DOOR FRAME |  |
| 22.02    | NEW ROOF OVERFLOW, PIPE TO EXTERIOR AT GRADE (REF MEP)                 |  |