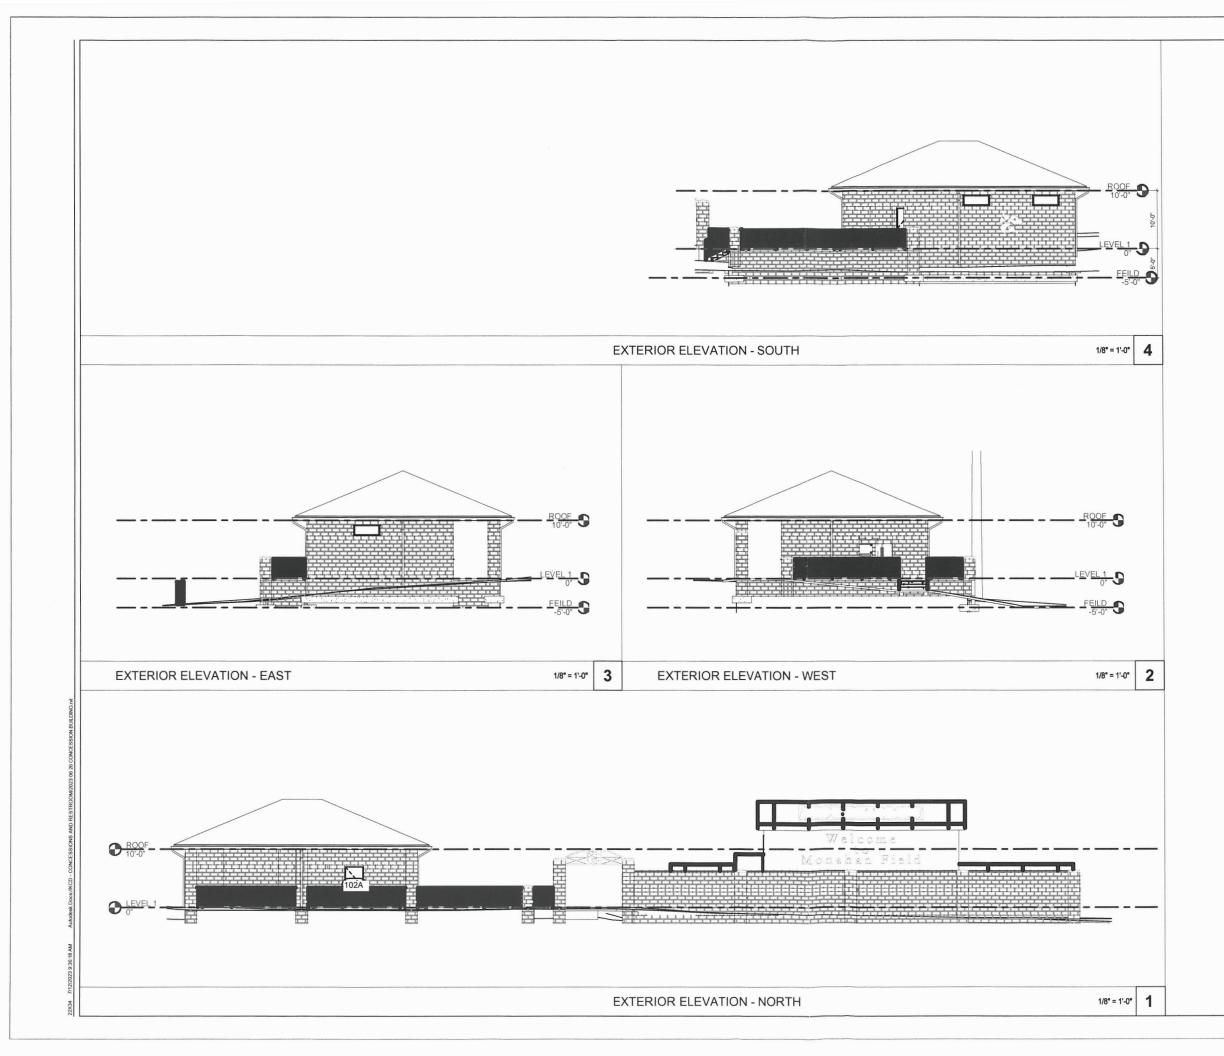

## Planning and Design

| KEYNOTES |                                                                        |  |
|----------|------------------------------------------------------------------------|--|
| NUMBER   | NOTE                                                                   |  |
|          |                                                                        |  |
| 04.04    | 8" UTILITY BRICK SOLDIER COURSE - TO MATCH<br>EXISTING                 |  |
| 04.05    | PRECAST STONE ACCENT BAND PROJECTED 3/8"                               |  |
| 04.06    | EXPANSION JOINT                                                        |  |
| 04.07    | CONTROL JOINT                                                          |  |
| 07.05    | METAL PARAPET CAP TO MATCH EXISTING                                    |  |
| 08.04    | 24" WIDE X 72" TALL ALUMINUM LOUVER                                    |  |
| 08.05    | 72" WIDE X 16" TALL ALUMINUM LOUVER - COORDINATE<br>WITH HM DOOR FRAME |  |
| 22.02    | NEW ROOF OVERFLOW, PIPE TO EXTERIOR AT GRADE (REF MEP)                 |  |

## KEY LEGEND

- KEY NOTES INDICATOR.
- DOOR INDICATOR. REFER TO SHEET A7.0
- WALL PARTITION TYPES. REFER TO SHEET A1.1

WINDOW. REFER TO SHEET A7.0

## **GENERAL NOTES**

- 1. ALL DIMENSIONS, UNLESS OTHERWISE NOTED, ARE SHOWN FROM FINISH
- WALL FACE TO FINISH WALL FACE, OR CENTERLINE OF STRUCTURAL COLUMN. 2. ONLY NEW WALLS AND DOORS ARE TAGGED.
- 3. REFER TO ENL. FLOOR PLANS FOR ADDITIONAL ANNOTATIONS & INTERIOR ELEVATION TAGS.

|           | copyright 2023 poter architects, pile.<br>Desages internet area design content bill of the<br>state of regional which go in a more than the<br>should be written astrant of paler activation, pile<br>ARCHITECT'S SEAL |
|-----------|------------------------------------------------------------------------------------------------------------------------------------------------------------------------------------------------------------------------|
| FOOT BALL | 50% SUBMITTAL<br>KCD - NEW CONCESSION<br>BUILDING<br>4100 SPRINGDALE RD, LOUISVILLE, KY 40241                                                                                                                          |
| N         | PROJECT DATE: 07.12.2023 REVISIONS: No: Description Date Description Date DRAWN BY: Author EXTERIOR ELEVATIONS                                                                                                         |
|           | A2.0<br>Project Number                                                                                                                                                                                                 |