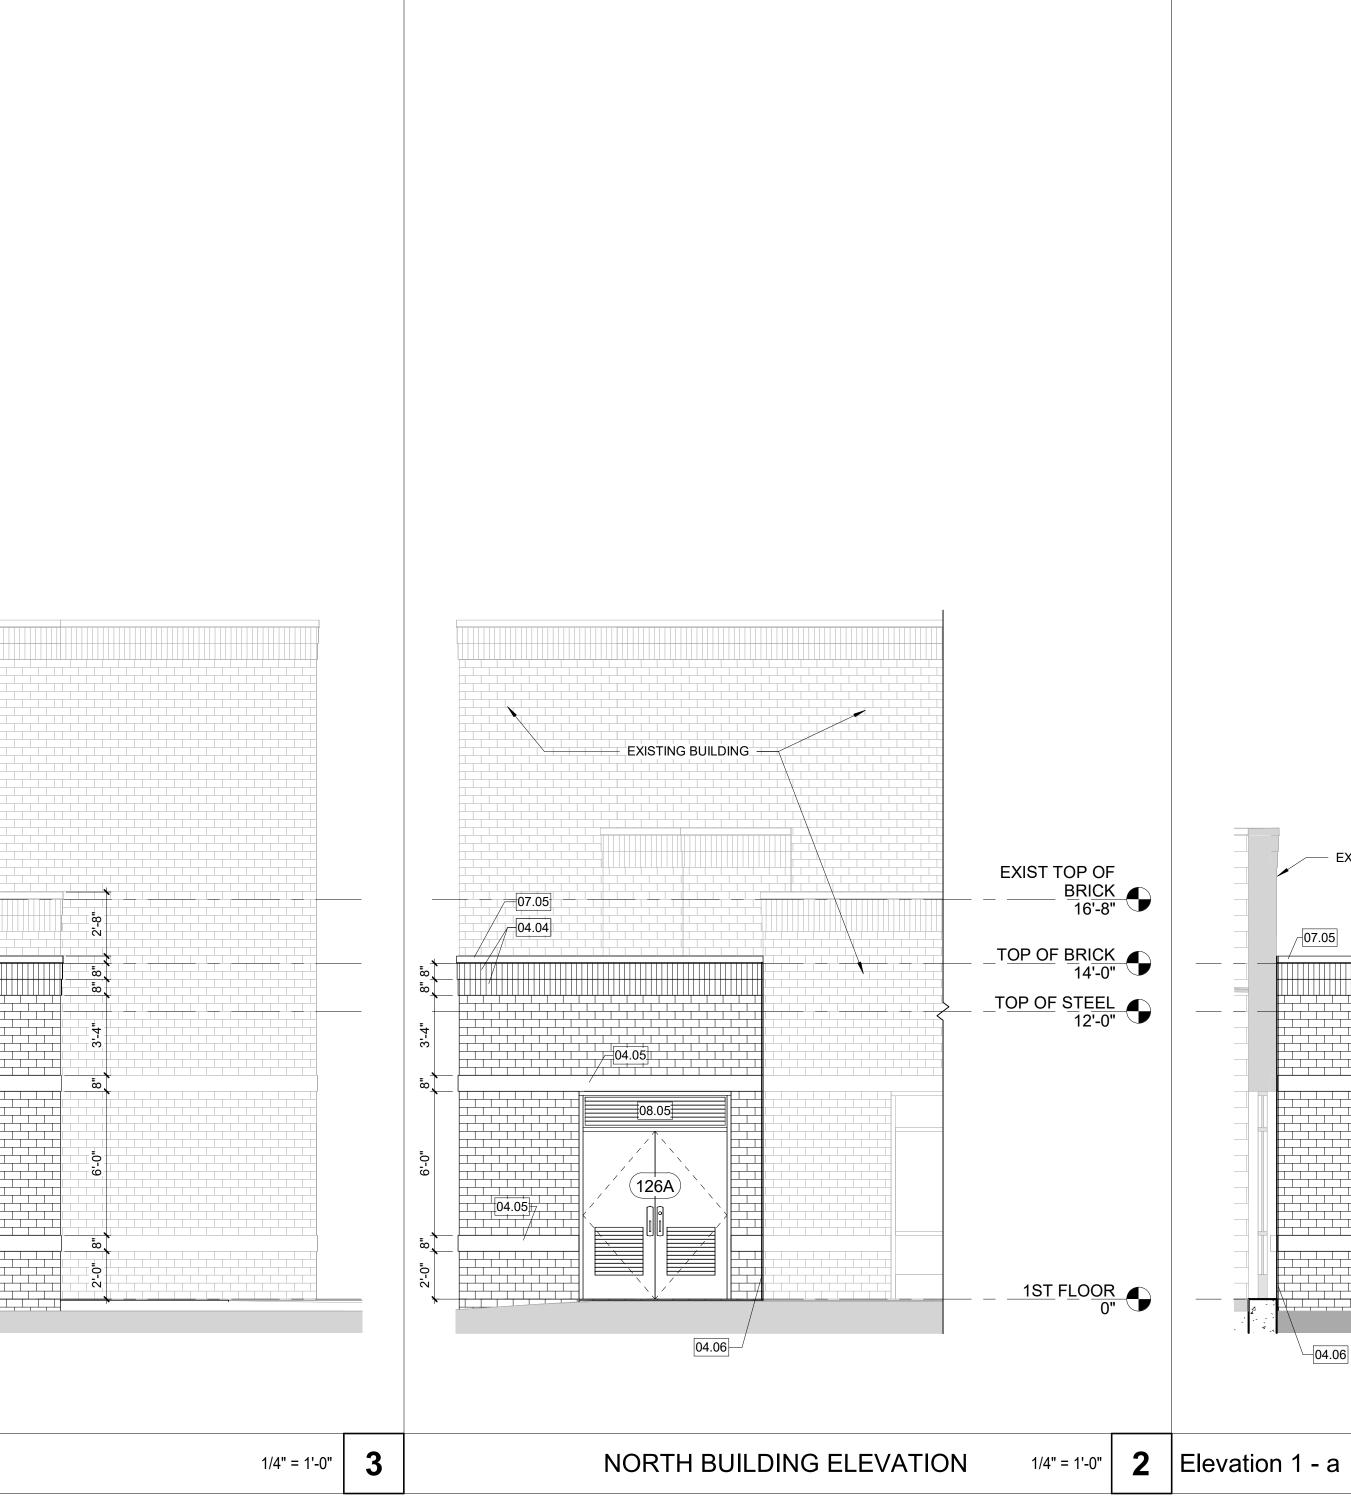

## Planning and Design

| KEYNOTES |                                                                        |  |
|----------|------------------------------------------------------------------------|--|
| NUMBER   | NOTE                                                                   |  |
|          |                                                                        |  |
| 04.04    | 8" UTILITY BRICK SOLDIER COURSE - TO MATCH<br>EXISTING                 |  |
| 04.05    | PRECAST STONE ACCENT BAND PROJECTED 3/8"                               |  |
| 04.06    | EXPANSION JOINT                                                        |  |
| 04.07    | CONTROL JOINT                                                          |  |
| 07.05    | METAL PARAPET CAP TO MATCH EXISTING                                    |  |
| 08.04    | 24" WIDE X 72" TALL ALUMINUM LOUVER                                    |  |
| 08.05    | 72" WIDE X 16" TALL ALUMINUM LOUVER - COORDINATE<br>WITH HM DOOR FRAME |  |
| 22.02    | NEW ROOF OVERFLOW, PIPE TO EXTERIOR AT GRADE (REF MEP)                 |  |

## KEY LEGEND

- KEY NOTES INDICATOR.
- DOOR INDICATOR. REFER TO SHEET A7.0
- WALL PARTITION TYPES. REFER TO SHEET A1.1

WINDOW. REFER TO SHEET A7.0