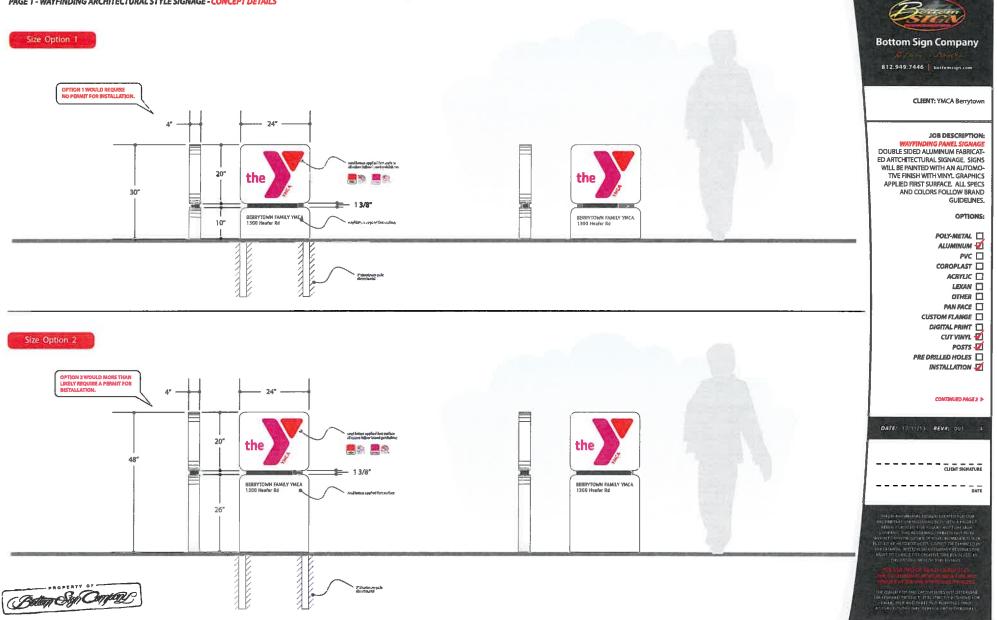

## **NEIGHBORHOOD DEVELOPMENT FUND** Not-for-Profit Transmittal and Approval Form

Applicant/Program: YMCA of Greater Louisville/YMCA Berrytown Signage

Executive Summary of Request: To purchase and install a single-sided internally illuminated monument style sign for YMCA Berrytown Family Branch, 1300 Heafer Road.