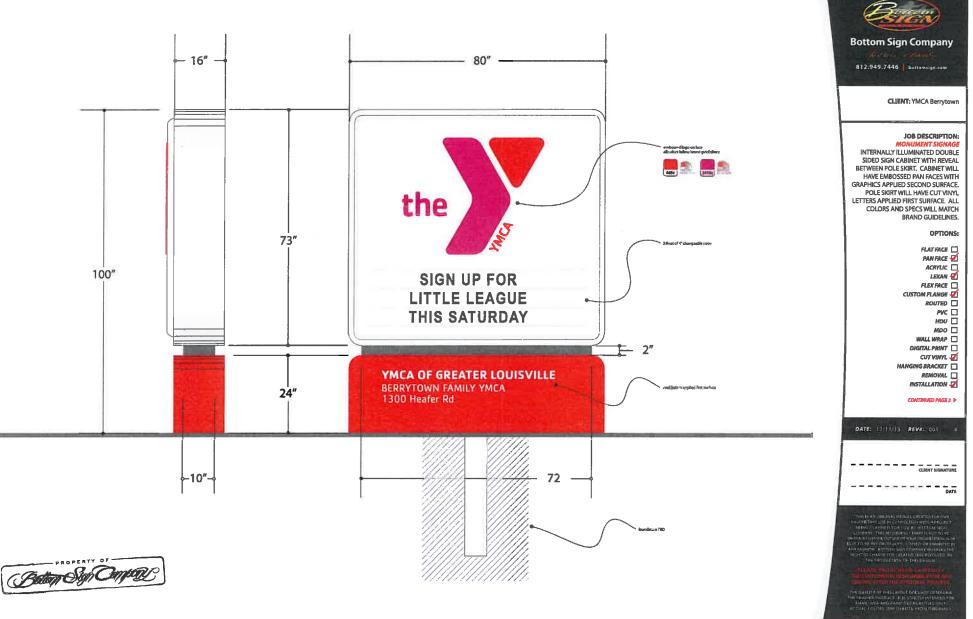

## **NEIGHBORHOOD DEVELOPMENT FUND** Not-for-Profit Transmittal and Approval Form

Applicant/Program: YMCA of Greater Louisville/YMCA Berrytown Signage

Executive Summary of Request: To purchase and install a single-sided internally illuminated monument style sign for YMCA Berrytown Family Branch, 1300 Heafer Road.