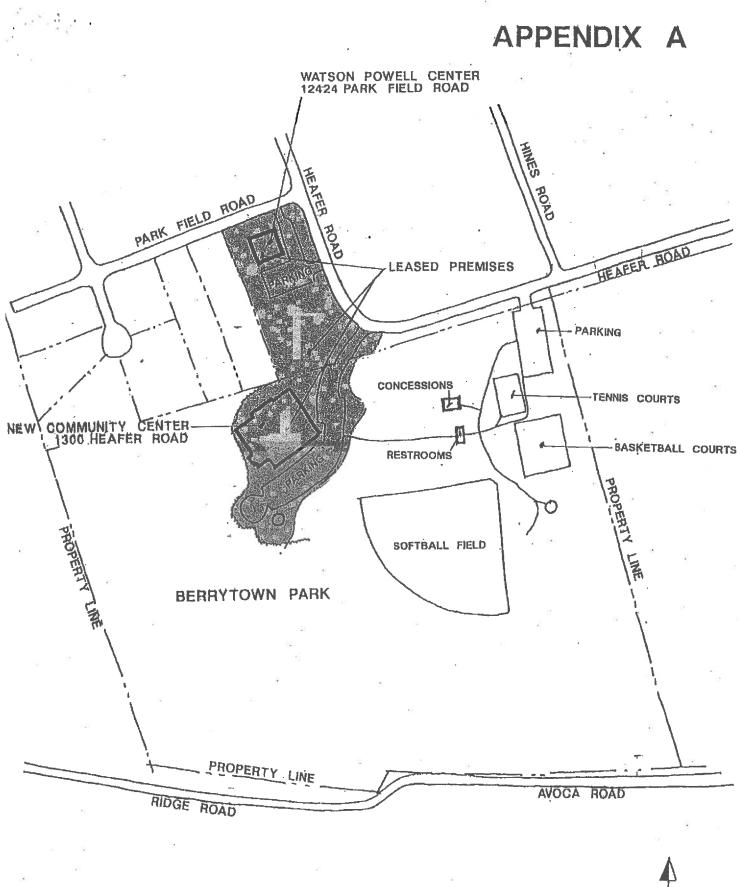

## **NEIGHBORHOOD DEVELOPMENT FUND** Not-for-Profit Transmittal and Approval Form

Applicant/Program: YMCA of Greater Louisville/YMCA Berrytown Signage

Executive Summary of Request: To purchase and install a single-sided internally illuminated monument style sign for YMCA Berrytown Family Branch, 1300 Heafer Road.