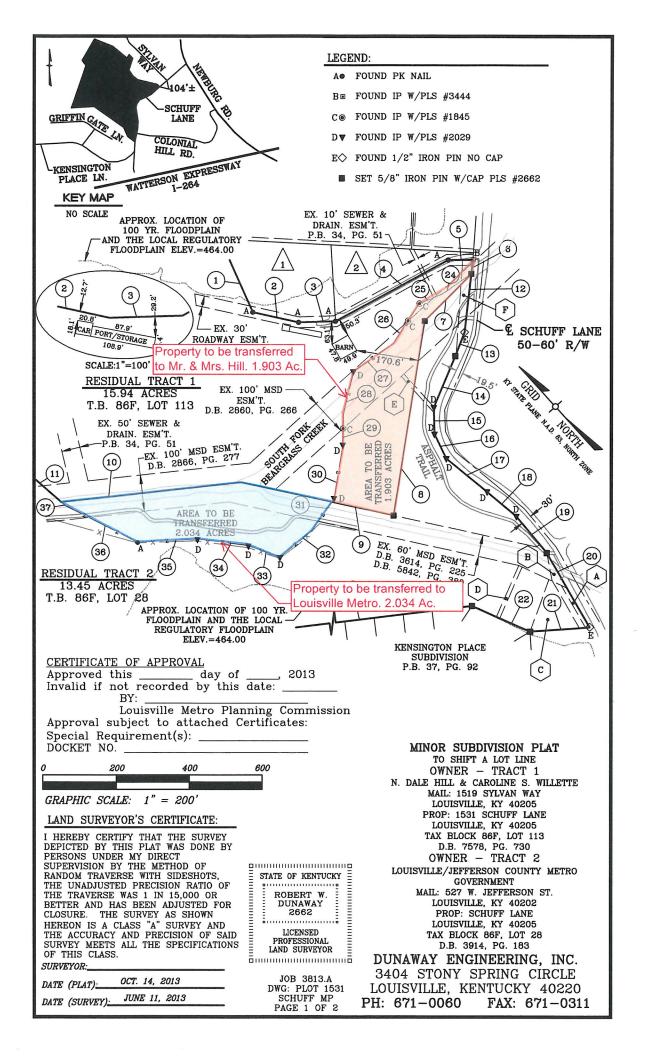

WHEREAS, Metro Government plans to exchange the parcel that is the subject of this resolution for a similar parcel containing a portion of a multi-use trail near the South Fork of Beargrass Creek; and

## NOW THEREFORE, BE IT RESOLVED BY THE LEGISLATIVE COUNCIL OF THE LOUISVILLE/JEFFERSON COUNTY METRO GOVERNMENT (THE COUNCIL) AS FOLLOWS:

Section I: The Council hereby declares the real property shown on the plat attached hereto as "SURPLUS" and determines that it is not needed to carry out the governmental functions of Metro Government.

Section III: The Mayor is hereby authorized to transfer the property named herein, in the manner provided according to Section 2 of Executive Order No. 3, Series 2007, without further action by the Council.

## SURVEYOR'S NOTES:

THESE PROPERTIES ARE ZONED R-5 AND ARE IN THE NEIGHBORHOOD FORM DISTRICT.

THIS SITE CONTAINS A PROTECTED WATERWAY, SOUTH FORK BEARGRASS CREEK. ANY SUBSEQUENT DEVELOPMENT ON SITE IS SUBJECT TO THE REQUIREMENTS OF CHAPTER 4, SECTION 8 OF THE LAND DEVELOPMENT CODE.

THIS SITE LIES WITHIN THE KARST TERRAIN AREA. ANY SUBSEQUENT DEVELOPMENT ON SITE IS SUBJECT TO THE REQUIREMENTS OF CHAPTER 4, SECTION 9 OF THE LAND DEVELOPMENT CODE.

THIS PLAT AMENDS MINOR PLAT DOCKET NO. 321-88 7573. PAGE 895.

THE BEARINGS SHOWN HEREON ARE REFERENCED FROM THE KENTUCKY STATE PLANE COORDINATE SYSTEM, GRID NORTH ('83).

A PERSONAL REVIEW OF FIRM MAP 21111C0059E DATED DEC. 6, 2006 INDICATES PORTIONS OF THESE PROPERTIES ARE LOCATED IN A FLOOD HAZARD AREA.

## CERTIFICATE OF RESIDUAL LAND:

THE RESIDUAL LAND OF TRACT 1 HEREWITH BEING SUBDIVIDED IS IN A SINGLE PARCEL OF 15.94± ACRES DESIGNATED AS TRACT 1 AND HAS FRONTAGE OF 38.63 FEET ON SCHUFF LANE WHICH IS A PUBLIC WAY.

CERTIFICATE OF RESIDUAL LAND:

. .....

THE RESIDUAL LAND OF TRACT 2 HEREWITH BEING THIS PLAT AMENDS MINOR PLAT DOCKET NO. 321-88 RECORDED IN DEED BOOK 5842, PAGE 380 AND MINOR PLAT DOCKET NO. 295-00 RECORDED IN DEED BOOK 1,148.02 FEET ON SCHUFF LANE WHICH IS A PUBLIC WAY.