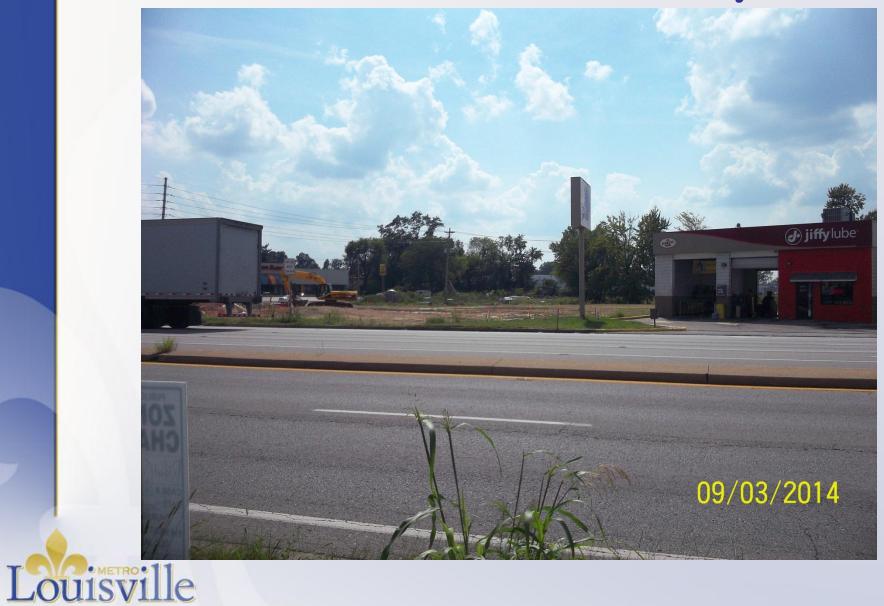

/ Background

- Change in zoning from R-4 to C-1
  - Existing buildings to be demolished for a 6,000 SF drivethrough car wash



# Location

6511 Preston Hwy

Council District

2 - Barbara Shanklin





# Zoning/Form Districts

#### Subject Property:

Existing: R-4/C-1, SMC

Proposed: C-1, SMC

#### Adjacent Properties:

• North: C-2, SMC

South: R-4/C-1/C-2, SMC

• East: C-2, SMC

• West: C-1, SMC





# Aerial Photo/Land Use

#### Subject Property:

Existing: Vacant Bank

Proposed: Car Wash

#### Adjacent Properties:

North: Auto Sales

South: Gas Station/Retail

• East: Office/College

 West: Office/Auto Service/Vacant





# Southeast from Preston Hwy.



### North from Fern Valley Rd.



### South across Fern Valley Rd.



### West from Fern Valley Rd.



# West across Preston Hwy.



# Applicant's Development Plan







Case 14ZONE1021



**Proposed Thomas Car Wash** "Al's Express" 6511 Preston Hwy.



3d view



east elevation



south elevation



north elevation



west elevation



# **PC** Recommendation

- Public Hearing was held on 9/18/2014
- No one spoke in opposition at the Planning Commission public hearing.
- The Commission made sufficient findings that the proposal complies with the Comprehensive Plan-Cornerstone 2020
- The Commission unanimously recommended approval of the rezoning to Louisville Metro Council (10 members voted)