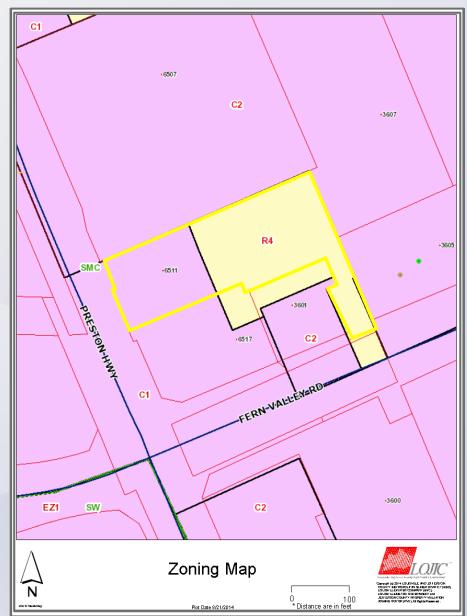

# Zoning/Form Districts

#### Subject Property:

Existing: R-4/C-1, SMC

Proposed: C-1, SMC

#### Adjacent Properties:

• North: C-2, SMC

South: R-4/C-1/C-2, SMC

• East: C-2, SMC

• West: C-1, SMC