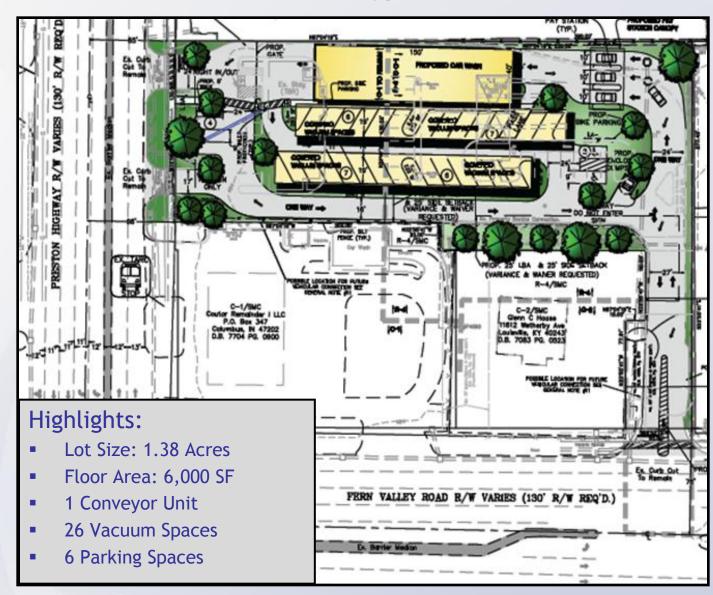

# Case Summary / Background

- Change in zoning from R-4 to C-1
  - Existing buildings to be demolished for a 6,000 SF drivethrough car wash

# Applicant's Development Plan

Case 14ZONE1021

**Proposed Thomas Car Wash** "Al's Express" 6511 Preston Hwy.

3d view

east elevation

south elevation

north elevation

west elevation