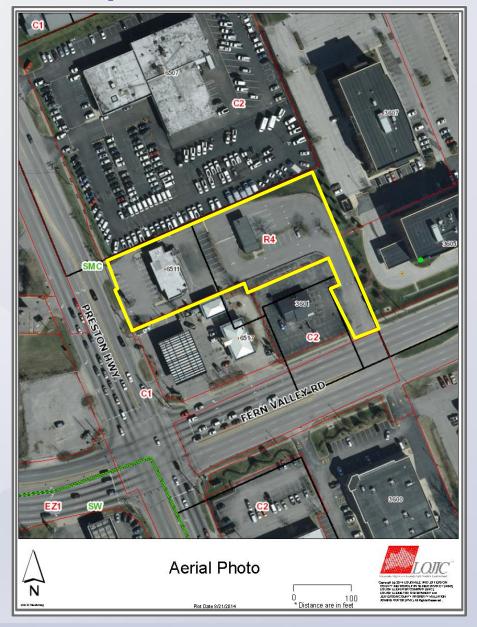

# Aerial Photo/Land Use

#### Subject Property:

Existing: Vacant Bank

Proposed: Car Wash

#### Adjacent Properties:

North: Auto Sales

South: Gas Station/Retail

• East: Office/College

 West: Office/Auto Service/Vacant