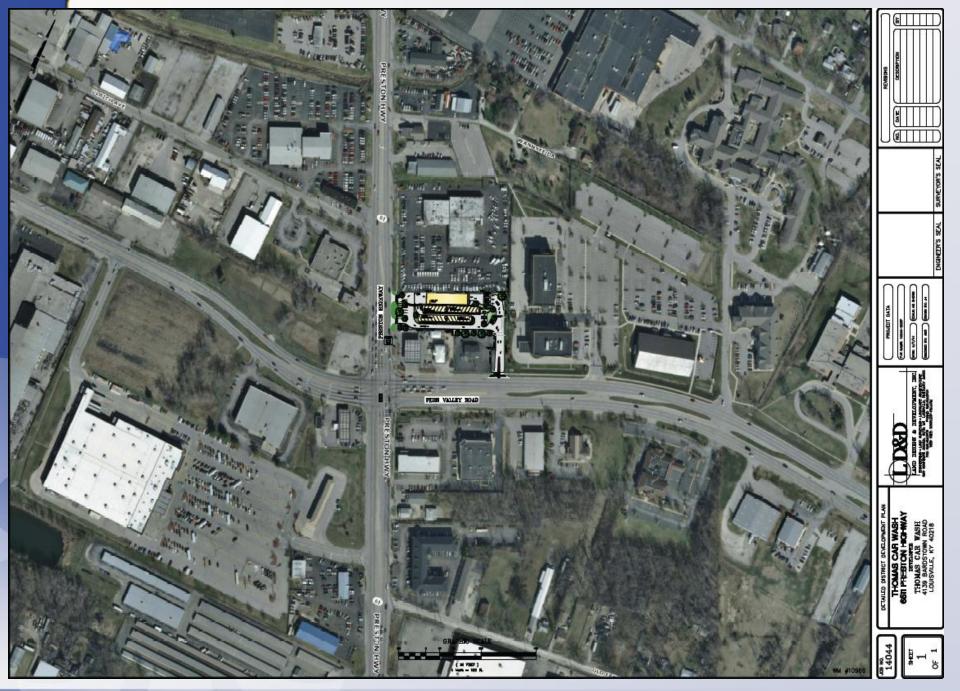

# Location

6511 Preston Hwy

Council District

2 - Barbara Shanklin

# Aerial Photo/Land Use

#### Subject Property:

Existing: Vacant Bank

Proposed: Car Wash

#### Adjacent Properties:

North: Auto Sales

South: Gas Station/Retail

• East: Office/College

 West: Office/Auto Service/Vacant