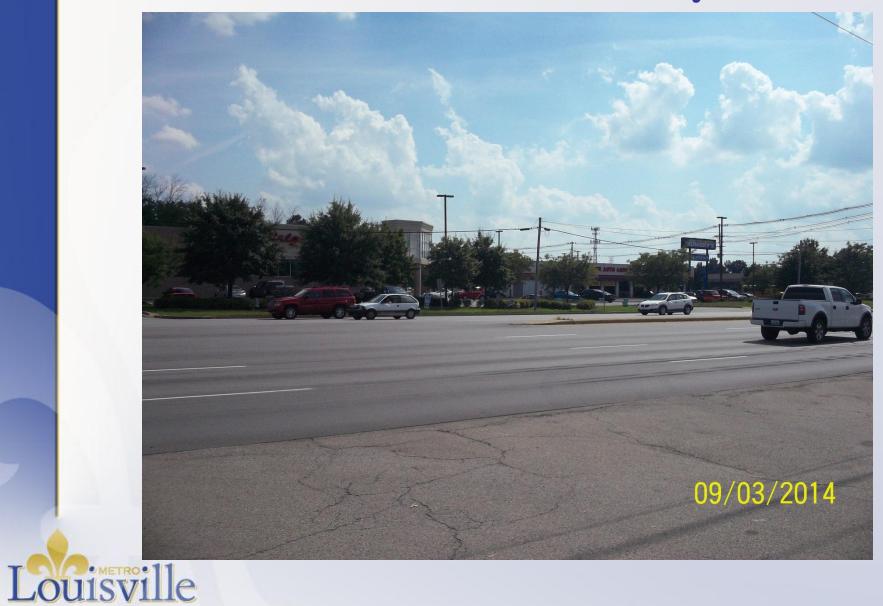

ing, Land Design & Development October 28, 2014

# Case Summary / Background

- Change in zoning from R-4 to C-1
  - Existing buildings to be demolished for a 6,000 SF drivethrough car wash



# Location

6511 Preston Hwy

Council District

2 - Barbara Shanklin





# Zoning/Form Districts

#### Subject Property:

Existing: R-4/C-1, SMC

Proposed: C-1, SMC

#### Adjacent Properties:

• North: C-2, SMC

South: R-4/C-1/C-2, SMC

• East: C-2, SMC

• West: C-1, SMC





# Aerial Photo/Land Use

#### Subject Property:

Existing: Vacant Bank

Proposed: Car Wash

#### Adjacent Properties:

North: Auto Sales

South: Gas Station/Retail

• East: Office/College

 West: Office/Auto Service/Vacant





# Southeast from Preston Hwy.



### North from Fern Valley Rd.



### South across Fern Valley Rd.



### West from Fern Valley Rd.



# West across Preston Hwy.



# Applicant's Development Plan







Case 14ZONE1021



**Proposed Thomas Car Wash** "Al's Express" 6511 Preston Hwy.



3d view



east elevation



south elevation



north elevation



west elevation



# **PC** Recommendation

- Public Hearing was held on 9/18/2014
- No one spoke in opposition at the Planning Commission public hearing.
- The Commission made sufficient findings that the proposal complies with the Comprehensive Plan-Cornerstone 2020
- The Commission unanimously recommended approval of the rezoning to Louisville Metro Council (10 members voted)