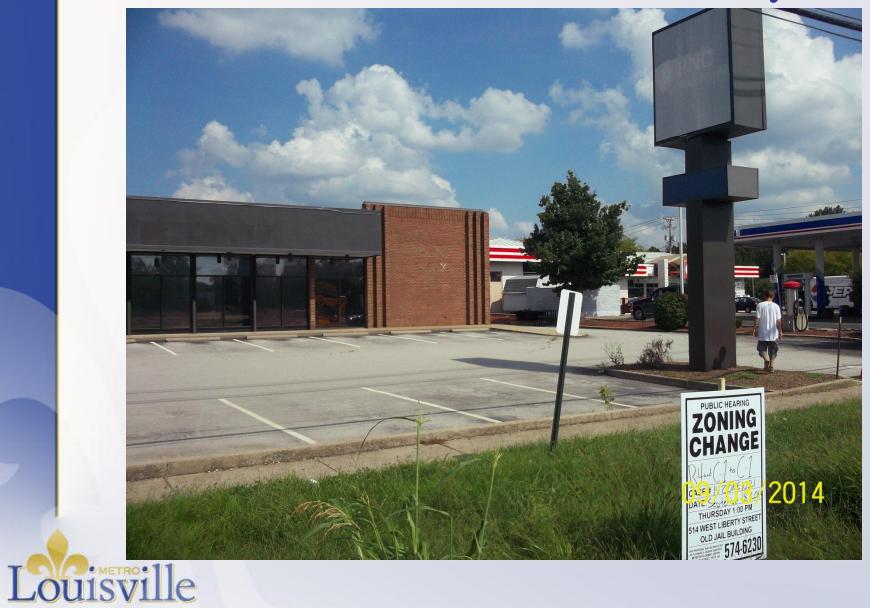

# Case No. 14ZONE1021 Thomas Car Wash





Planning/Zoning, Land Design & Development October 28, 2014

# Case Summary / Background

- Change in zoning from R-4 to C-1
  - Existing buildings to be demolished for a 6,000 SF drivethrough car wash



# Location

6511 Preston Hwy

Council District

2 - Barbara Shanklin





# Zoning/Form Districts

#### Subject Property:

Existing: R-4/C-1, SMC

Proposed: C-1, SMC

#### Adjacent Properties:

• North: C-2, SMC

South: R-4/C-1/C-2, SMC

• East: C-2, SMC

• West: C-1, SMC





# Aerial Photo/Land Use

#### Subject Property:

Existing: Vacant Bank

Proposed: Car Wash

#### Adjacent Properties:

North: Auto Sales

South: Gas Station/Retail

• East: Office/College

 West: Office/Auto Service/Vacant





# Southeast from Preston Hwy.



### North from Fern Valley Rd.



### South across Fern Valley Rd.



### West from Fern Valley Rd.



# West across Preston Hwy.



# Applicant's Development Plan







Case 14ZONE1021



**Proposed Thomas Car Wash** "Al's Express" 6511 Preston Hwy.



3d view



east elevation



south elevation



north elevation



west elevation



# **PC** Recommendation

- Public Hearing was held on 9/18/2014
- No one spoke in opposition at the Planning Commission public hearing.
- The Commission made sufficient findings that the proposal complies with the Comprehensive Plan-Cornerstone 2020
- The Commission unanimously recommended approval of the rezoning to Louisville Metro Council (10 members voted)