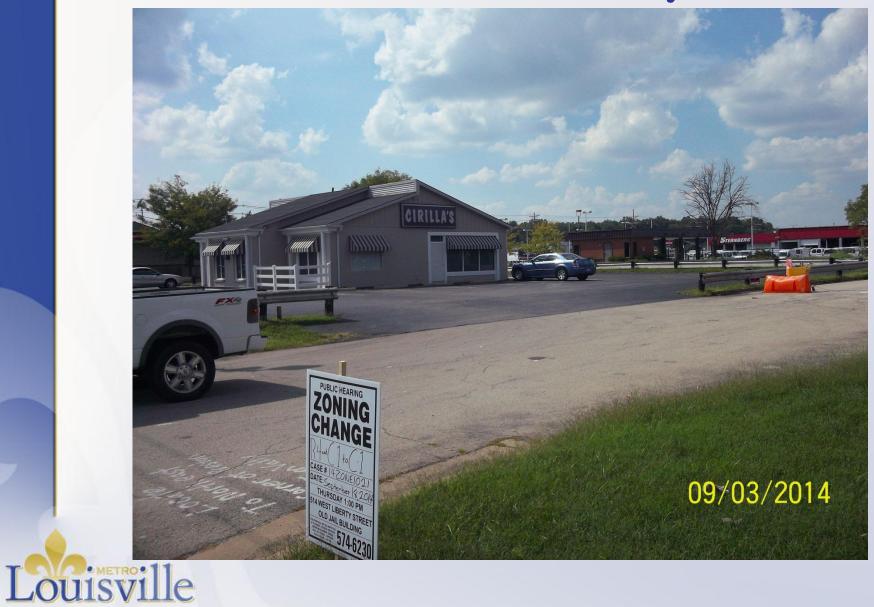

tober 28, 2014

# Case Summary / Background

- Change in zoning from R-4 to C-1
  - Existing buildings to be demolished for a 6,000 SF drivethrough car wash



# Location

6511 Preston Hwy

Council District

2 - Barbara Shanklin





# Zoning/Form Districts

#### Subject Property:

Existing: R-4/C-1, SMC

Proposed: C-1, SMC

#### Adjacent Properties:

• North: C-2, SMC

South: R-4/C-1/C-2, SMC

• East: C-2, SMC

• West: C-1, SMC





# Aerial Photo/Land Use

#### Subject Property:

Existing: Vacant Bank

Proposed: Car Wash

#### Adjacent Properties:

North: Auto Sales

South: Gas Station/Retail

• East: Office/College

 West: Office/Auto Service/Vacant





# Southeast from Preston Hwy.



### North from Fern Valley Rd.



### South across Fern Valley Rd.



### West from Fern Valley Rd.



# West across Preston Hwy.



# Applicant's Development Plan







Case 14ZONE1021



**Proposed Thomas Car Wash** "Al's Express" 6511 Preston Hwy.



3d view



east elevation



south elevation



north elevation



west elevation



# **PC** Recommendation

- Public Hearing was held on 9/18/2014
- No one spoke in opposition at the Planning Commission public hearing.
- The Commission made sufficient findings that the proposal complies with the Comprehensive Plan-Cornerstone 2020
- The Commission unanimously recommended approval of the rezoning to Louisville Metro Council (10 members voted)