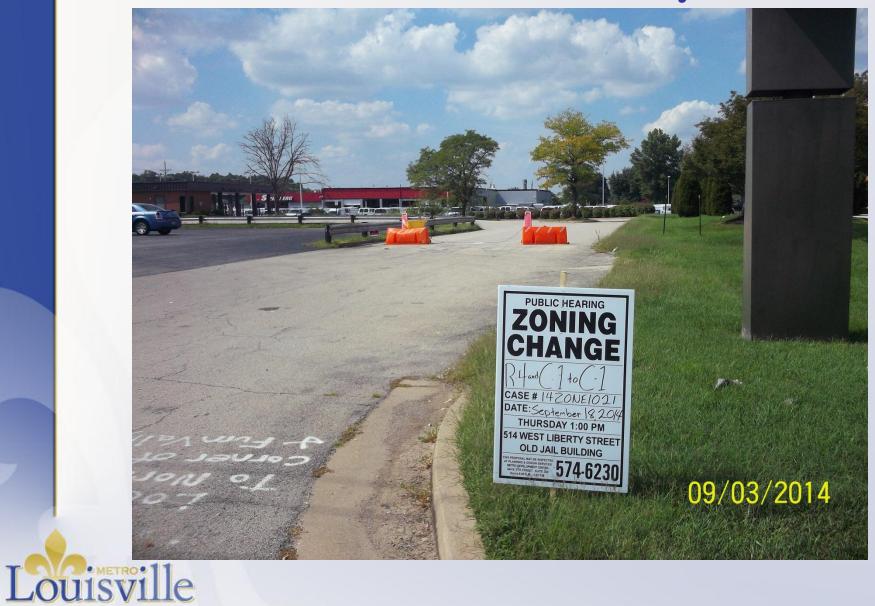

21 Thomas Car Wash





Planning/Zoning, Land Design & Development October 28, 2014

# Case Summary / Background

- Change in zoning from R-4 to C-1
  - Existing buildings to be demolished for a 6,000 SF drivethrough car wash



# Location

6511 Preston Hwy

Council District

2 - Barbara Shanklin





# Zoning/Form Districts

#### Subject Property:

Existing: R-4/C-1, SMC

Proposed: C-1, SMC

#### Adjacent Properties:

• North: C-2, SMC

South: R-4/C-1/C-2, SMC

• East: C-2, SMC

• West: C-1, SMC





# Aerial Photo/Land Use

#### Subject Property:

Existing: Vacant Bank

Proposed: Car Wash

#### Adjacent Properties:

North: Auto Sales

South: Gas Station/Retail

• East: Office/College

 West: Office/Auto Service/Vacant





# Southeast from Preston Hwy.



### North from Fern Valley Rd.



### South across Fern Valley Rd.



### West from Fern Valley Rd.



# West across Preston Hwy.



# Applicant's Development Plan







Case 14ZONE1021



**Proposed Thomas Car Wash** "Al's Express" 6511 Preston Hwy.



3d view



east elevation



south elevation



north elevation



west elevation



# **PC** Recommendation

- Public Hearing was held on 9/18/2014
- No one spoke in opposition at the Planning Commission public hearing.
- The Commission made sufficient findings that the proposal complies with the Comprehensive Plan-Cornerstone 2020
- The Commission unanimously recommended approval of the rezoning to Louisville Metro Council (10 members voted)