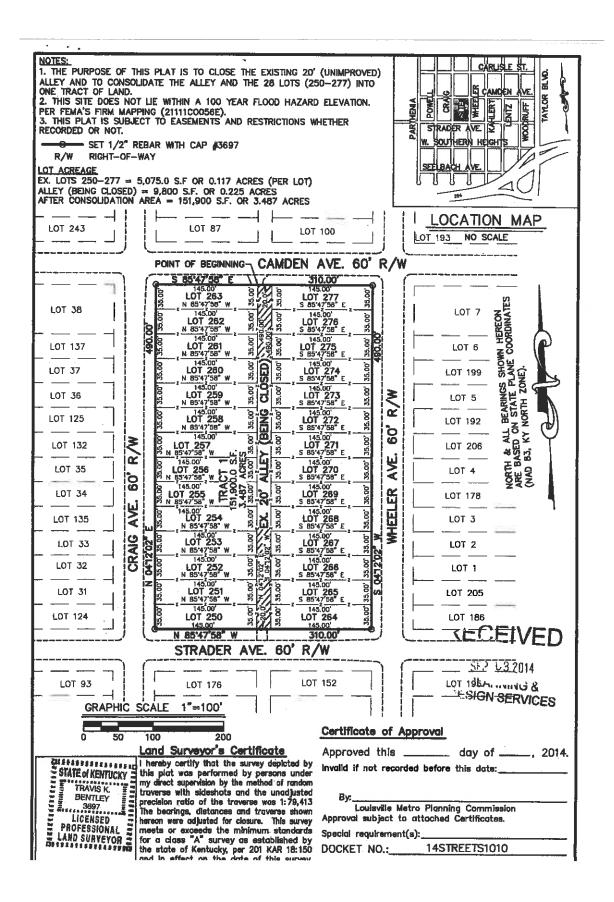

### AN ORDINANCE CLOSING A 20' WIDE UNIMPROVED ALLEY RUNNING NORTH FROM STRADER AVENUE TO CAMDEN AVENUE CONTAINING 0.225 ACRE AND BEING IN LOUISVILLE METRO (Case No. 14Streets1010).

NOW THEREFORE BE IT ORDAINED BY THE LEGISLATIVE COUNCIL OF THE LOUISVILLE/JEFFERSON COUNTY METRO GOVERNMENT AS FOLLOWS:

**Section I:** That a 20' wide unimproved alley running north from Strader Avenue to Camden Avenue containing 0.225 acre and being in Louisville Metro as more particularly described in the minutes and records of the Planning Commission in Case No. 14streets1010 and as shown on the attached plat be closed, subject to all existing easements of record and all existing utility easements or rights enjoyed by said utility companies as the result of being located in, on or over said right-of-way.

#### ADJACENT OWNERS

. ..

| TIDONOLITI OTTILINO                                                                                                                                                                                            |
|----------------------------------------------------------------------------------------------------------------------------------------------------------------------------------------------------------------|
| LOT 1 - LOUISVILLE RENTAL HOUSES, LLC.                                                                                                                                                                         |
| T.B. 065B, LOT 0001, D.B. 8994, PG. 801<br>LOT 2 - SHARON L. VETTER                                                                                                                                            |
| T.B. 0658, LOT 0002, D.B. 5298, PG. 998<br>LOT 3 - VERA V. SINGER                                                                                                                                              |
| T.B. 065B, LOT 0003, D.B. 4230, PG, 396                                                                                                                                                                        |
| LOT 4 - CHARLES W. PARR<br>T.B. 065B, LOT 0004, D.B. 9041, PG. 75                                                                                                                                              |
| LOT 5 - JM RUSSELL PROPERTIES, LLC.<br>T.B. 065B, LOT 0005, D.B. 10185, PG. 989                                                                                                                                |
| LOT 👼 JANET LYNN KNIGHT MILLER                                                                                                                                                                                 |
| T.B. 0658, LOT 0006, D.B. 10170, PG. 517<br>LOT 7 - KENNETH R. FOWLER                                                                                                                                          |
| LOT 31 - GARY W. & MICHELE WHITMER                                                                                                                                                                             |
| LOT 31 - GARY W. & MICHELE WHITMER<br>T.B. 0658, LOT 0007, D.B. 5577, PG, 540<br>LOT 31 - GARY W. & MICHELE WHITMER<br>T.B. 065E, LOT 0031, D.B. 6208, PG, 385<br>LOT 32 - RAYMOND CHARLES BISHOFF             |
| T.B. 065E, LOT 0032, D.B. 8537, PG. 739<br>LOT 33 ~ ROBERT LEO & YVONNE J. FRITZE                                                                                                                              |
| T.B. 065E. LOT 0033. D.B. 6766. PC 91                                                                                                                                                                          |
| LOT 34 - CHARLES W. PARR<br>T.B. 065E, LOT 0034, D.B. 9427, PG. 826                                                                                                                                            |
| LOT 35 - DESHEATOR, LLC.<br>T.B. 065E, LOT 0035, D.B. 9975, PG. 598<br>LOT 36 - TRUST OF GAVIN T. & ANNA M. POWERS                                                                                             |
| LOT 36 - TRUST OF GAVIN T. & ANNA M. POWERS<br>T.B. 065E, LOT 0036, D.B. 6963, PG, 221                                                                                                                         |
| LOT 37 - DAVID WAYNE HUMPHREY<br>T.B. 065E, LOT 0037, D.B. 9332, PG. 985                                                                                                                                       |
| LUT 38 - EDWARD D. & LISA THOMPSON                                                                                                                                                                             |
| T.B. 065E, LOT 0038, D.B. 5740, PG. 168<br>LOT 87 - EDITH & STEVE S. MILLER                                                                                                                                    |
| T.8. 065E, LOT 0087, D.8. 7479, PG. 110<br>LOT 93 — ERNEST L. & MERLIN LA FEVER                                                                                                                                |
| T.B. 065D, LOT 0093, D.B. 5172, PG. 445<br>LOT 100 - HUD                                                                                                                                                       |
| T.B. 085E, LOT 0100, D.B. 10249, PG. 860<br>LOT 124 - CHEVELLE PROPERTIES II, LLC.                                                                                                                             |
| T.B. 065E. LOT 0124. D.B. 8256. PG. 907                                                                                                                                                                        |
| LOT 125 - CAWRTHON PROPERTIES, LLC.<br>T.B. 065E, LOT 0125, D.B. 7585, PG. 533                                                                                                                                 |
| I O I 152 - OSCAR ACULAR                                                                                                                                                                                       |
| T.B. 065E, LOT 0132, D.B. 9980, PG. 56<br>LOT 135 - BEVERLY J. & ROBERT E. POLLARD<br>T.B. 065E, LOT 0135, D.B. 8114, PG. 603<br>LOT 137 - SWAYNE L. & KATHY WALKER<br>T.B. 065E, LOT 0137, D.B. 4914, DO. 529 |
| LOT 137 - SWAYNE L. & KATHY WALKER<br>T.B. 065E, LOT 0137, D.B. 4814, PG. 528                                                                                                                                  |
| LOT 152 - JERRY RICHARD                                                                                                                                                                                        |
| T.B. 065D, LOT 0152, D.B. 8867, PG, 735<br>LOT 176 - ROBERT B, LUCKETT REVOCABLE TRUST                                                                                                                         |
| T.B. 065D. LOT 0175. D.B. 9283. PG. 979                                                                                                                                                                        |
| LOT 178 - ARTHUR SR. & SHÁRON Q. ELŻY<br>T.B. 0658, LOT 0178, D.B. 8588, PG. 110<br>LOT 186 - BOBBY RAY ROBERTS                                                                                                |
| T.B. 0658, LOT 0186, D.B. 6977, PG. 658<br>LOT 192 - CLARENCE V. MONIN                                                                                                                                         |
| T.B. 065B, LOT 0192, D.B. 9696, PG. 756                                                                                                                                                                        |
| LOT 193 – PRECISE PROPERTIES, LLC.<br>T.B. 065B, LOT 0193, D.B. 9391, PG. 939                                                                                                                                  |
| LOT 195 - LUKE NEUBAURER<br>T.B. 065C, LOT 0195, D.B. 9888, PG. 700                                                                                                                                            |
| LOT 199 - GOODMAN HOMES, LLC.<br>T.B. 0658, LOT 0199, D.B. 9043, PG. 505                                                                                                                                       |
| LOT 205 - B&C PROPERTIES OF LOUISVILLE LLC                                                                                                                                                                     |
| T.B. 0658, LOT 0205, D.B. 8239, PG. 458<br>LOT 206 - THOMAS GROVE MANAGEMENT COMPANY LLC                                                                                                                       |

LOT 206 - THOMAS GROVE MANAGEMENT COMPANY, LLC. T.B. 0658, LOT 0206, D.B. 8984, PG. 383 LOT 243 - CHRISTOPHER EMBRY T.B. 065E, LOT 0243, D.B. 9168, PG. 648