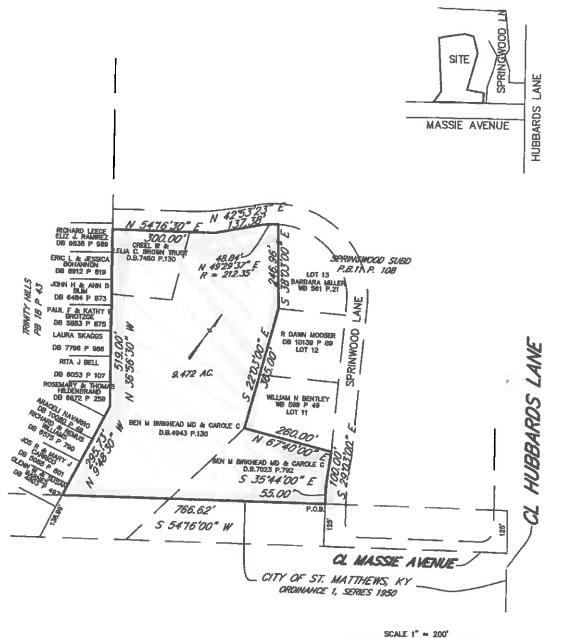

## **Exhibit Legal Description**

Being a tract of land lying in the eastern portion of Metro Louisville, Kentucky, just west of Hubbards Lane and just north of Massie Avenue and being more particularly described as follows:

Beginning at the intersection of the west line of Springwood Lane with a line 125 feet north of and parallel with the centerline of Massie Avenue, said point being in the line common to City of St. Matthews by Ordinance 1, Series 1950; thence with said parallel line South 54 degrees 16 minutes 00 seconds West 766.62 feet to its intersection with the east line of Trinity Hills, a plat of record in Plat Book 18, Page 43 in the office of the Clerk of Jefferson County, Kentucky; thence said east line North 09 degrees 48 minutes 30 seconds West 295.73 feet and North 36 degrees 56 minutes 30 seconds West 519.00 feet to its intersection with the south line of Springwood Lane: thence with said south line South 54 degrees 16 minutes 30 seconds East 300.00 feet, North 42 degrees 53 minutes 23 seconds East 137.38 feet and with a curve to the right having a radius of 212.35 feet, the chord of which measures North 49 degrees 29 minutes 37 seconds East 48.84 feet to its intersection with an line common to Springwood Subdivision of record in Plat Book 11, Page 108 in the office aforesaid; thence with lines common to same, South 38 degrees 03 minutes 00 seconds East 246.96 feet, South 22 degrees 03 minutes 00 seconds East 365.00 feet, and North 67 degrees 40 minutes 00 seconds East 260.00 feet to its intersection with the west line of Springwood Lane aforesaid; thence with said west line South 29 degrees 03 minutes 00 seconds East 100.00 feet, and South 35 degrees 44 minutes 00 seconds East 55.00 feet to the point of beginning, containing 9.472 acres.

The reference meridion used on this plat to determine the directions of plat lines was based on Springwood Subdivision plat of record in Plat Book 11, Page 108 in the affice of the Clerk of Jefferson County, Kentucky and was used in conjuction with Ordinance 1, Series 1950 and Trinity Hills in Plat Book 18, Page 43, to determine the boundaries of the annexation as shown hereon.

I hereby certify that this plat was made under my supervision and is correct to the best of my knowledge and belief. Distances as shown on this plat have not been adjusted for closure. This annexation plat meets or exceede the minimum standards of governing authorities.

One Riverfront Plaza 401 West Main Street, Suite 500 Louisville, Kentucky 40202 PHONE (502)584-4118 FAX (502)589-3009

ANNEXATION MAP FOR CITY OF ST. MATTHEWS,