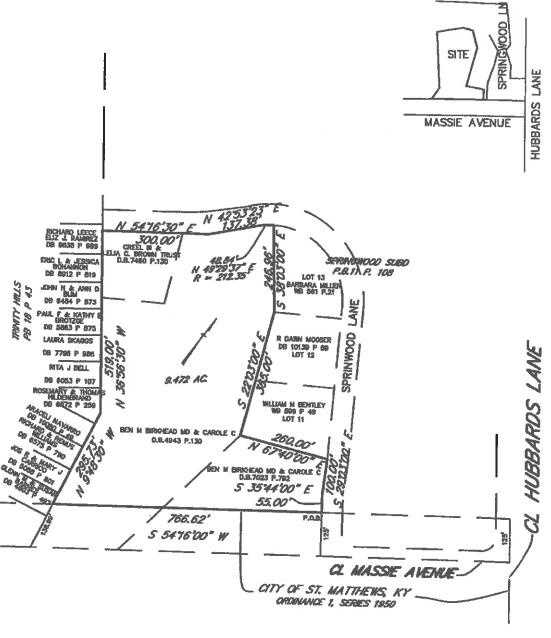

#### Exhibit Description

Being a tract of land lying in the eastern portion of Metro Louisville, Kentucky, just west of Hubbards Lane and just north of Massie Avenue and being more particularly described as follows:

Beginning at the intersection of the west line of Springwood Lane with a line 125 feet north of and parallel with the centerline of Massie Avenue, said point being in the line common to City of St. Matthews by Ordinance 1, Series 1950; thence with said parallel line South 54 degrees 16 minutes 00 seconds West 766.62 feet to its intersection with the east line of Trinity Hills, a plat of record in Plat Book 18, Page 43 in the office of the Clerk of Jefferson County, Kentucky; thence said east line North 09 degrees 48 minutes 30 seconds West 295.73 feet and North 36 degrees 56 minutes 30 seconds West 519.00 feet to its intersection with the south line of Springwood Lane: thence with said south line South 54 degrees 16 minutes 30 seconds East 300.00 feet, North 42 degrees 53 minutes 23 seconds East 137.38 feet and with a curve to the right having a radius of 212.35 feet, the chord of which measures North 49 degrees 29 minutes 37 seconds East 48.84 feet to its intersection with an line common to Springwood Subdivision of record in Plat Book 11, Page 108 in the office aforesaid; thence with lines common to same, South 38 degrees 03 minutes 00 seconds East 246.96 feet, South 22 degrees 03 minutes 00 seconds East 365.00 feet, and North 67 degrees 40 minutes 00 seconds East 260.00 feet to its intersection with the west line of Springwood Lane aforesaid; thence with said west line South 29 degrees 03 minutes 00 seconds East 100.00 feet, and South 35 degrees 44 minutes 00 seconds East 55.00 feet to the point of beginning, containing 9.472 acres.

The reference meridian used on this plat to determine the directions of plat lines was based on Springwood Subdivision plat of record in Plat Book 11, Page 108 in the office of the Clerk of Jefferson County, Kentucky and was used in conjuction with Ordinance 1, Series 1950 and Trinity Hills in Plat Book 18, Page 43, to determine the boundaries of the annexation as shown hereon.

I hereby certify that this plat was made under my supervision and is correct to the best of my knowledge and belief. Distances as shown on this plat have not been adjusted for closure. This anexotion plat meets or exceeds the minimum standards of governing authorities.

PHONE (602)584-4118 FAX (602)589-3008

ANNEXATION MAP

FOR CITY OF ST. MATTHEWS,

| Voting Record:                                                                                                                                                                                                                                                                                   |       |                     |       |  |  |  |
|--------------------------------------------------------------------------------------------------------------------------------------------------------------------------------------------------------------------------------------------------------------------------------------------------|-------|---------------------|-------|--|--|--|
|                                                                                                                                                                                                                                                                                                  | Y N   |                     | YN    |  |  |  |
| Arthur K. Draut                                                                                                                                                                                                                                                                                  |       | -<br>Frank Flynn    |       |  |  |  |
| Stuart Monohan                                                                                                                                                                                                                                                                                   |       | Mary Jo Nay         |       |  |  |  |
| Martha Schade                                                                                                                                                                                                                                                                                    | 0]0   | Rick Tonini         |       |  |  |  |
|                                                                                                                                                                                                                                                                                                  |       |                     |       |  |  |  |
| Tony Weiter                                                                                                                                                                                                                                                                                      |       | Pat Wissing         | '     |  |  |  |
| I, Susan Clark, hereby certify that I am the duly appointed and acting City Clerk of the City of St. Matthews and that the vote on this ordinance was as above checked and I hereby certify that this is a true copy of City of St. Matthews Ordinance No. 14-12, adopted by the City Council on |       |                     |       |  |  |  |
| Dated                                                                                                                                                                                                                                                                                            | 2014. |                     |       |  |  |  |
|                                                                                                                                                                                                                                                                                                  |       |                     |       |  |  |  |
|                                                                                                                                                                                                                                                                                                  |       | Susan Clerk, City C | lerk: |  |  |  |