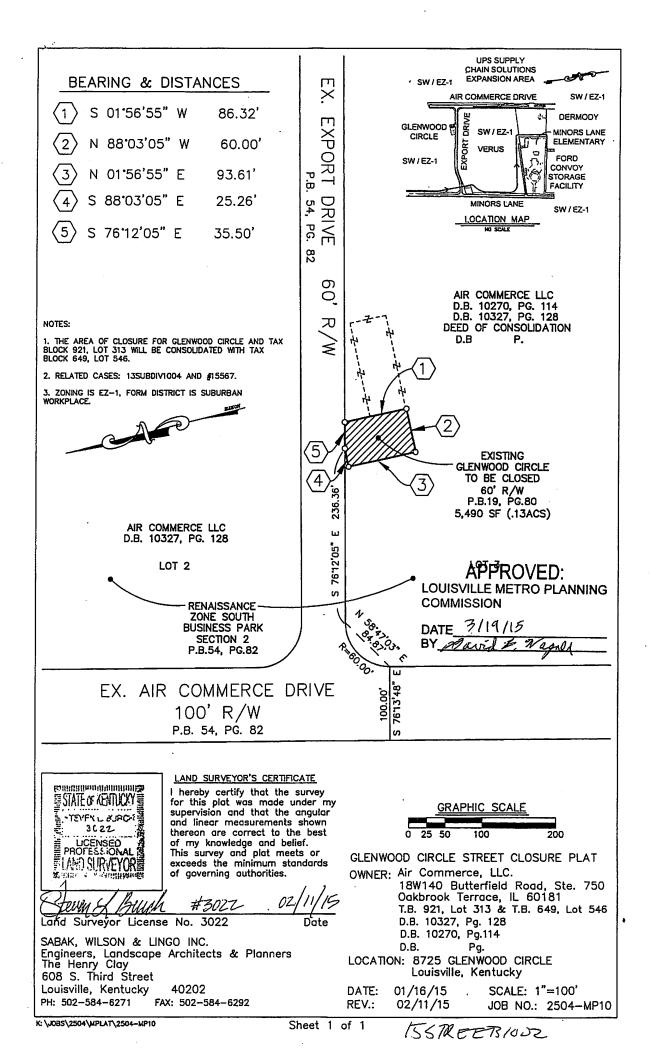

Beginning at the intersection of the east right-of-way line of Glenwood Circle in Plat Book 19, Page 80 and the south right-of-way line of Export Drive as recorded in Plat Book 54, Page 82, thence with the east right-of-way line of Glenwood Circle South 01°56'55" West, 86.32 feet to point; thence North 88°03'05" West, 60.00 feet to a point; thence North 01°56'55" East, 93.61 feet to a point; thence South 88°03'05" East, 25.26 feet to a point in the south right-of-way line of Export Drive South 76°12'05" East, 35.50 feet to the point of beginning containing 5,490 square feet or 0.13 acres.

APPROVED: LOUISVILLE METRO PLANNING COMMISSION

DATE 7/19/15 BY Aarid B. Wapell

FEB 2 3 2015 CLANNING & DESIGN SERVICES

153TREETSKOZ

PATRICK R. DOMINIK, Landscape Architect • DAVID J. SEDLAR, Civil Engineer • DENNIS L. KRAUS, Land Surveyor ERIC W. PENLAND, Civil Engineer • JOSEPH S. MARSHALL, Civil Engineer