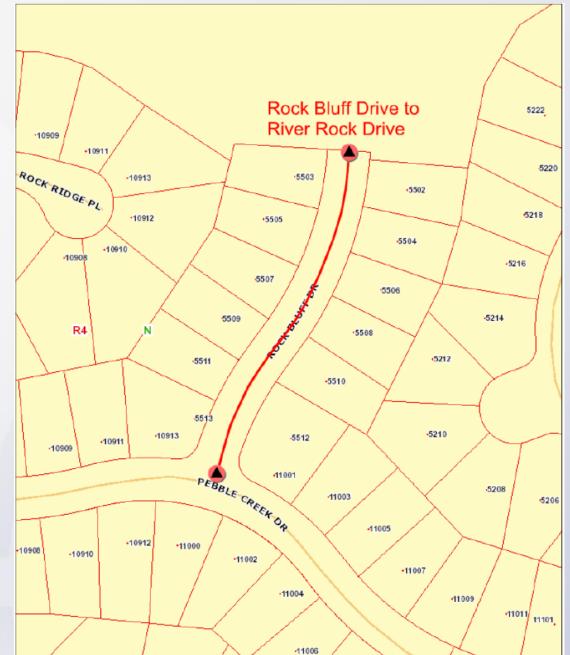

#### Location

 Rock Bluff Drive at Pebble Creek Drive

Council District

16 - Kelly Downard

## Request(s)

Rename Rock Bluff Drive to River Rock Drive

# Case Summary / Background

- Originally this stub was to connect to the other portion of Rock Bluff Drive.
- The subdivision layout has been amended and the continuous loop is now two cul-de-sacs, therefore one portion needs to be renamed.