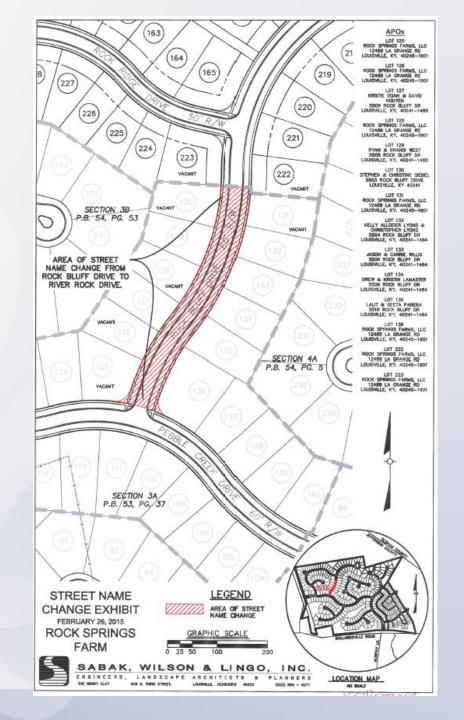

## Request(s)

Rename Rock Bluff Drive to River Rock Drive

# Case Summary / Background

- Originally this stub was to connect to the other portion of Rock Bluff Drive.
- The subdivision layout has been amended and the continuous loop is now two cul-de-sacs, therefore one portion needs to be renamed.