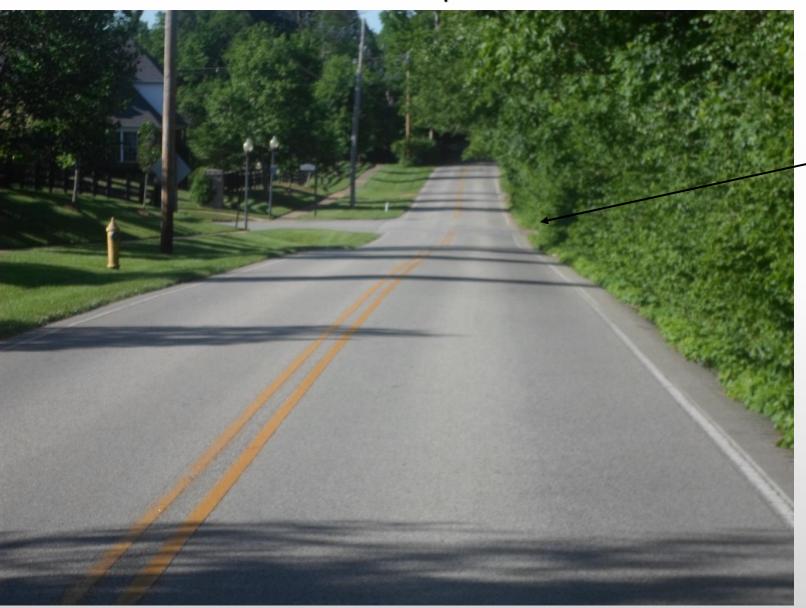

Tract 4 of Altawood Development

Looking Northeast towards Tracts 3 & 4

Appears not to have site distance concerns

Tract 3 & 4 of Altawood Development

Looking Southwest towards Tracts 3 & 4

Appears not to have site distance concerns