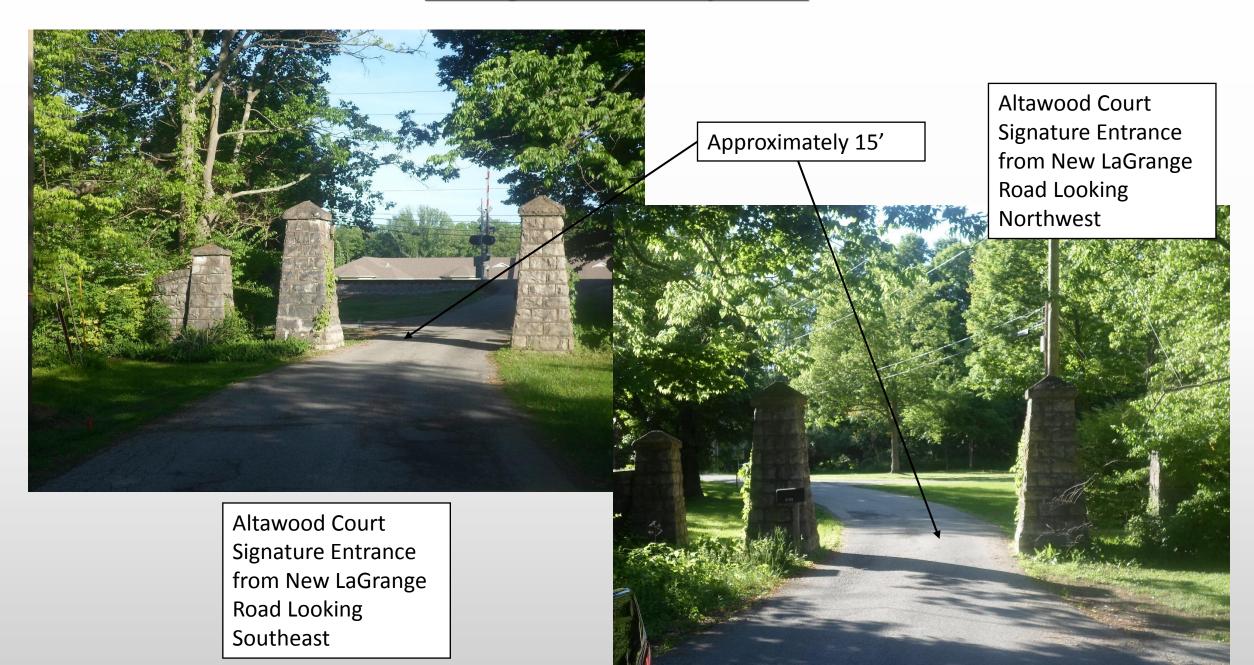

## **Binding Element Modification**

Per Altawood Development Case # 14SUBDIV1007. Modification of Binding Element #14.

Original Binding Element: All Construction traffic shall be limited to entering the

property from Rollington Road. No construction traffic shall

be use Altawood Court

Proposed Binding Element: All construction traffic shall be limited on Tracts 1 and 2

to Altawood Court. All construction traffic shall be limited

to Tracts 3 and 4 to Rollington Road.