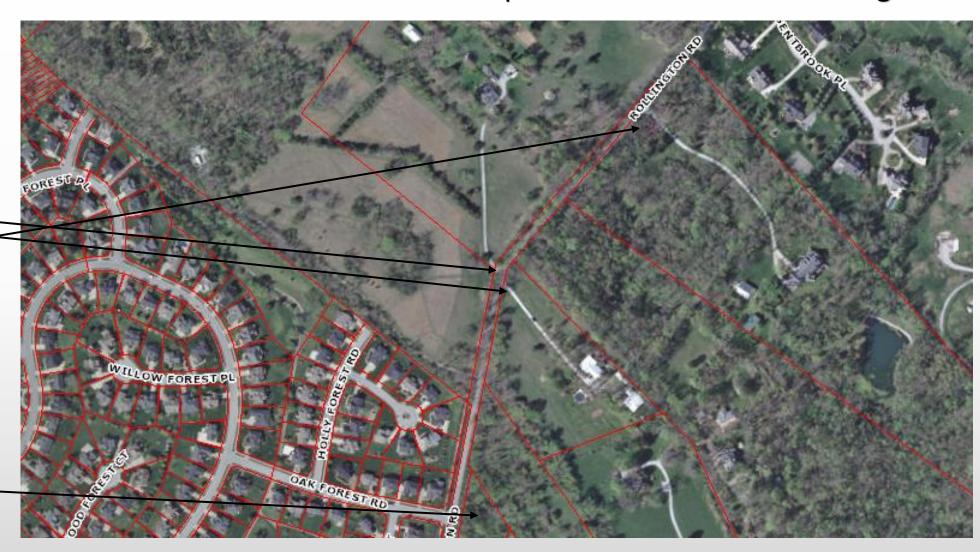

#### Minor Plat / Site Plan

Site Location

Tract 3 of Altawood Development

Existing
Larger Lots /
Tracts with
Direct Access
to Rollington
Road
southwest of
Tracts 3 & 4
of Altawood
Development

Existing
Larger Lots /
Tracts with
Direct Access
to Rollington
Road
Northeast of
Tracts 3 & 4
of Altawood
Development