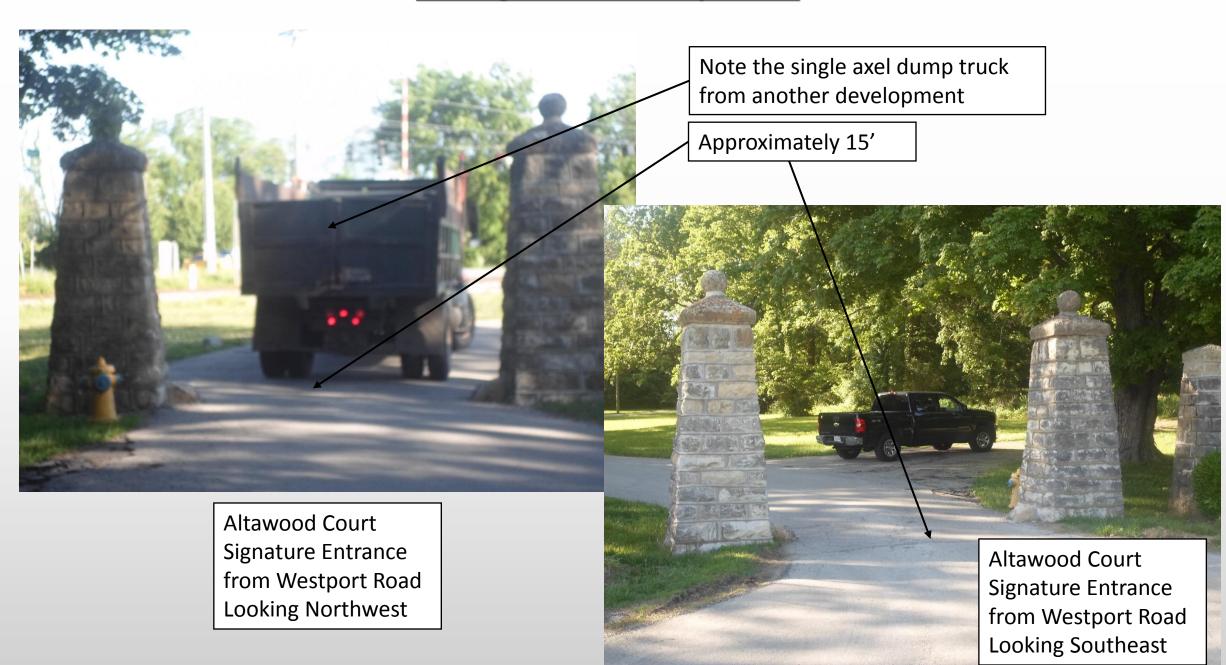

## Land Development Code Waiver Request for Chapter 6, Part 1.3

To allow Tracts 3 & 4 of the Altawood Development direct access to Rollington Road

## **Binding Element Modification**

Per Altawood Development Case # 14SUBDIV1007. Modification of Binding Element #14.

Original Binding Element: All Construction traffic shall be limited to entering the

property from Rollington Road. No construction traffic shall

be use Altawood Court

Proposed Binding Element: All construction traffic shall be limited on Tracts 1 and 2

to Altawood Court. All construction traffic shall be limited

to Tracts 3 and 4 to Rollington Road.