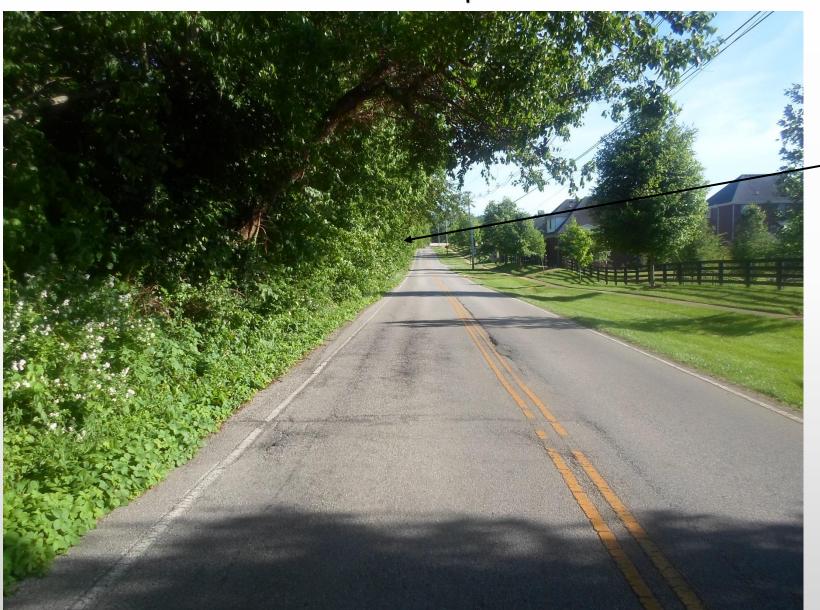

Tract 4 of Altawood Development

Looking Northeast towards Tracts 3 & 4

Appears not to have site distance concerns

Tract 3 & 4 of Altawood Development

Looking Southwest towards Tracts 3 & 4

Appears not to have site distance concerns