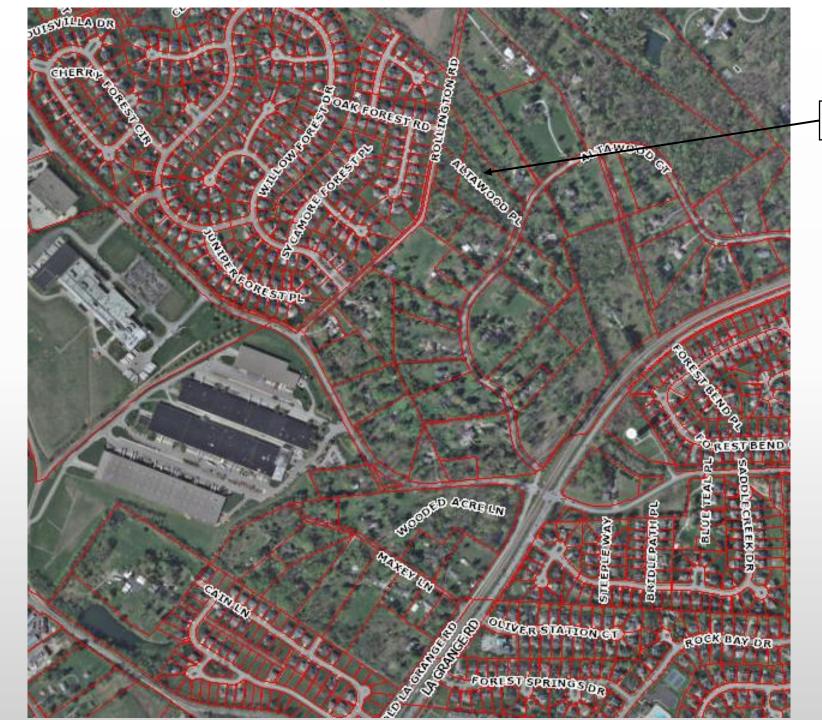

## Land Development Code Waiver Request for Chapter 6, Part 1.3

To allow Tracts 3 & 4 of the Altawood Development direct access to Rollington Road

#### Site Address

13415, 13414, 13400 & 13401 Altawood Court Louisville, KY 40245

#### Minor Plat / Site Plan

Site Location

Tract 3 of Altawood Development

Existing
Larger Lots /
Tracts with
Direct Access
to Rollington
Road
southwest of
Tracts 3 & 4
of Altawood
Development

Existing
Larger Lots /
Tracts with
Direct Access
to Rollington
Road
Northeast of
Tracts 3 & 4
of Altawood
Development