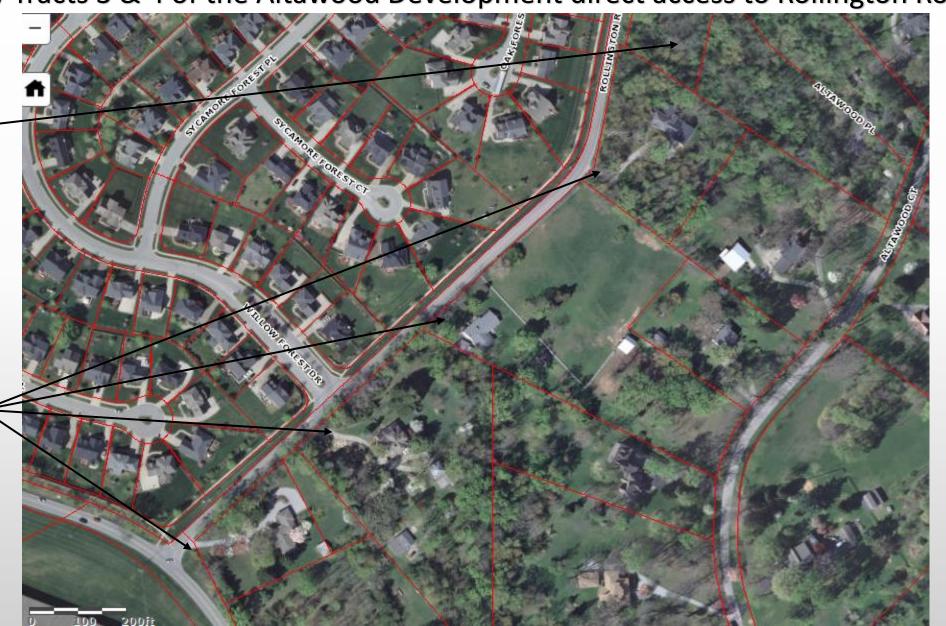

#### Minor Plat / Site Plan

Site Location

Tract 3 of Altawood Development

Existing
Larger Lots /
Tracts with
Direct Access
to Rollington
Road
southwest of
Tracts 3 & 4
of Altawood
Development

Existing
Larger Lots /
Tracts with
Direct Access
to Rollington
Road
Northeast of
Tracts 3 & 4
of Altawood
Development