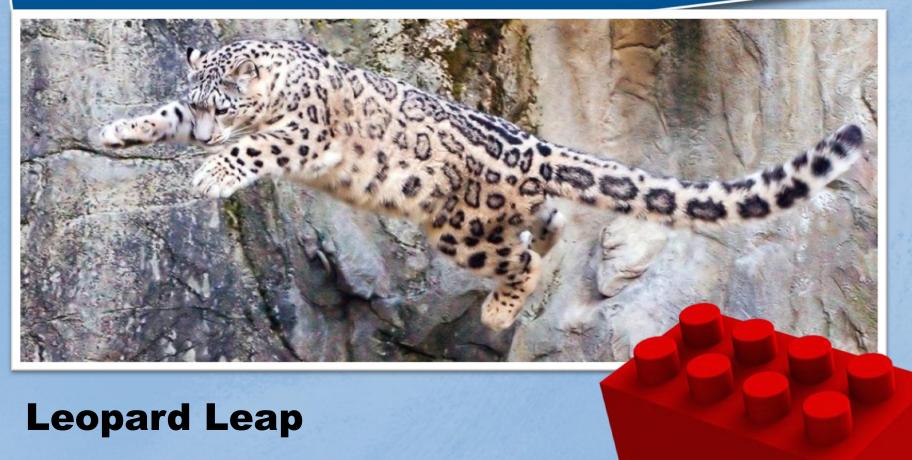

#### **LEGO® BRICK SCULPTURES**

Presented by Ford Motor Company

Through July 5, 2015