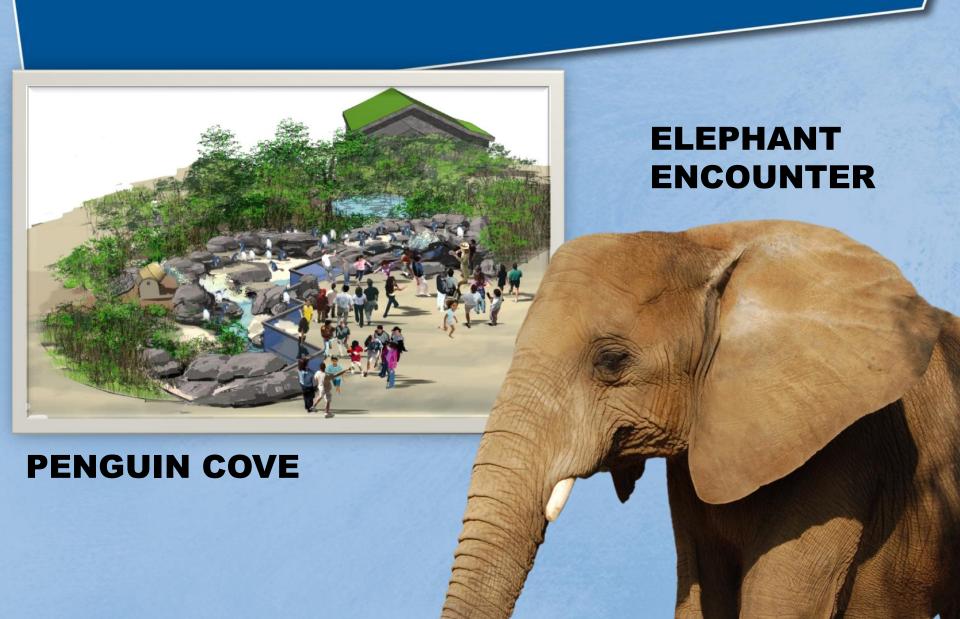

| 92% |
|-----|----------------------------------|-----|
| 2.  | Akron                            | 66% |
| 3.  | Tulsa Zoo                        | 46% |
| 4.  | Sedgwick County, Wichita, Kansas | 45% |
| 5.  | Zoo Miami                        | 40% |
| 6.  | Kansas City Zoo                  | 38% |
| 7.  | Detroit Zoo                      | 35% |
| 8.  | St. Louis Zoo                    | 33% |
| 9.  | Riverbanks Zoo, Columbia SC      | 30% |
| 10. | Columbus Zoo                     | 28% |
| 11. | Louisville Zoo                   | 24% |
| 12. | Pittsburgh                       | 21% |
| 13. | Toledo Zoo                       | 20% |
| 14. | Cincinnati Zoo                   | 20% |
| 15. | Indianapolis Zoo                 | 0%  |

AVERAGE
GOVERNMENT
SUPPORT
33%

### **WHAT'S NEXT?**



#### WHAT'S NEW?



#### **LEGO® BRICK SCULPTURES**

Presented by Ford Motor Company

Through July 5, 2015

## 2017



**African Primates** 

#### 2018



LEGOS ®

"Plight of Endangered Wildlife"

## **THANK YOU!**