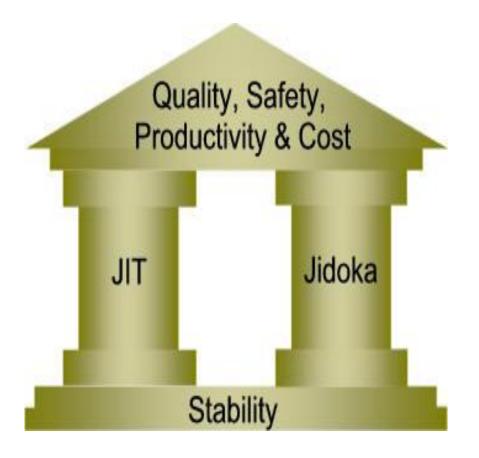

## The Toyota Production System

#### **Based on four principles:**

- Customer First
- People are the most valuable resource
  - Kaizen (continuous improvement)
    - Shop Floor Focus