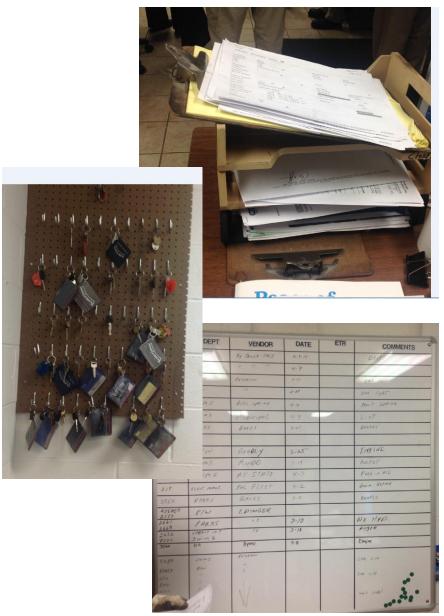

# Facilities & Fleet Office of Management & Budget

June 17, 2015

## **Fleet Services**

Division responsible for acquisition, disposal, fueling, and general fleet maintenance and repairs, excluding ambulance and fire equipment



## **FLEET INVENTORY**

Louisville Metro Police Department 1400 Metro Agencies 1200

Equipment (tractors, trailers, saws,

ATV, skid steers, etc.) <u>1300</u>

**TOTAL** 3900



## The Toyota Production System



#### **Based on four principles:**

- Customer First
- People are the most valuable resource
  - Kaizen (continuous improvement)
    - Shop Floor Focus

### **Vehicle Activities- Before TPS**





### BEGAN VISUAL VEHICLE TRACKING



## Result's of TSP - Kaizen Improvement Process

Achieved 60% improvement for Truck shop vehicles waiting for repair

Achieved 29% improvement for Sedan shop vehicles waiting for repair

#### Seasonal & Variable Factors

- Sedan shop: Increase in "Days for repair" due to holiday season (Nov-Jan)
- Truck shop: Increase in "Days for repair" due to snow season vehicle preparation.

## Fleet-Initiative for 2016 GPS Tracking

#### Fleet Pilot Program-participated for six months

- Placed tracking devices on ten vehicles; (various agencies and job duties)
- o Tracked & Reported on speed, idling, and route activity
- Web based, user friendly, and parameters are customized

#### > Reduction in miles driven

- More effective routing
- Reduce unnecessary travel