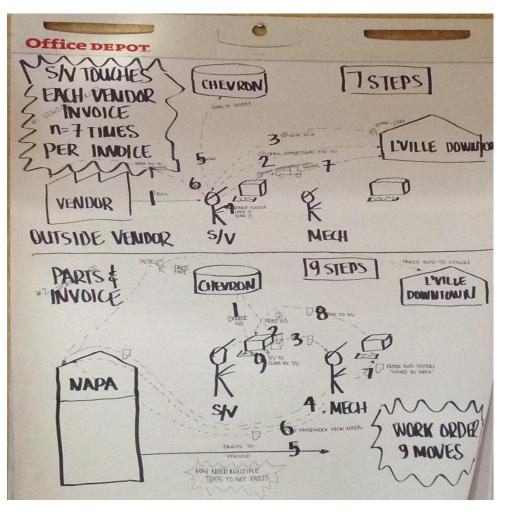

### BEGAN VISUAL VEHICLE TRACKING

## Result's of TSP - Kaizen Improvement Process

Achieved 60% improvement for Truck shop vehicles waiting for repair

Achieved 29% improvement for Sedan shop vehicles waiting for repair