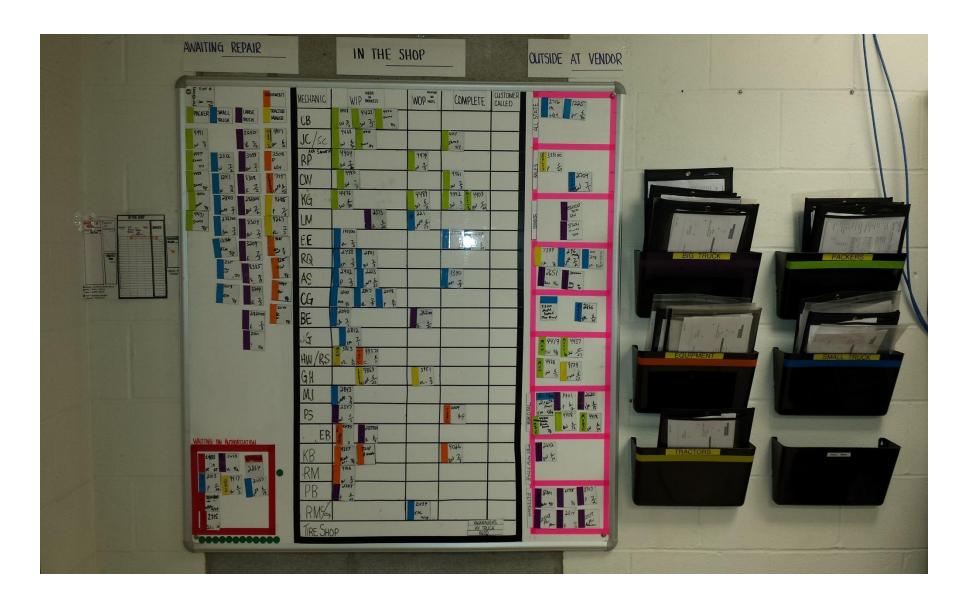

# Facilities & Fleet Office of Management & Budget

June 17, 2015

## **Fleet Services**

Division responsible for acquisition, disposal, fueling, and general fleet maintenance and repairs, excluding ambulance and fire equipment



## **FLEET INVENTORY**

Louisville Metro Police Department 1400 Metro Agencies 1200

Equipment (tractors, trailers, saws,

ATV, skid steers, etc.) <u>1300</u>

**TOTAL** 3900



## The Toyota Production System



#### **Based on four principles:**

- Customer First
- People are the most valuable resource
  - Kaizen (continuous improvement)
    - Shop Floor Focus

### **Vehicle Activities- Before TPS**





### BEGAN VISUAL VEHICLE TRACKING



## Result's of TSP - Kaizen Improvement Process

Achieved 60% improvement for Truck shop vehicles waiting for repair

Achieved 29% improvement for Sedan shop vehicles waiting for repair

#### Seasonal & Variable Factors

- Sedan shop: Increase in "Days for repair" due to holiday season (Nov-Jan)
- Truck shop: Increase in "Days for repair" due to snow season vehicle preparation.

## Fleet-Initiative for 2016 GPS Tracking

#### Fleet Pilot Program-participated for six months

- Placed tracking devices on ten vehicles; (various agencies and job duties)
- o Tracked & Reported on speed, idling, and route activity
- Web based, user friendly, and parameters are customized

#### > Reduction in miles driven

- More effective routing
- Reduce unnecessary travel

#### > Increase MPG

- o Reduce spe