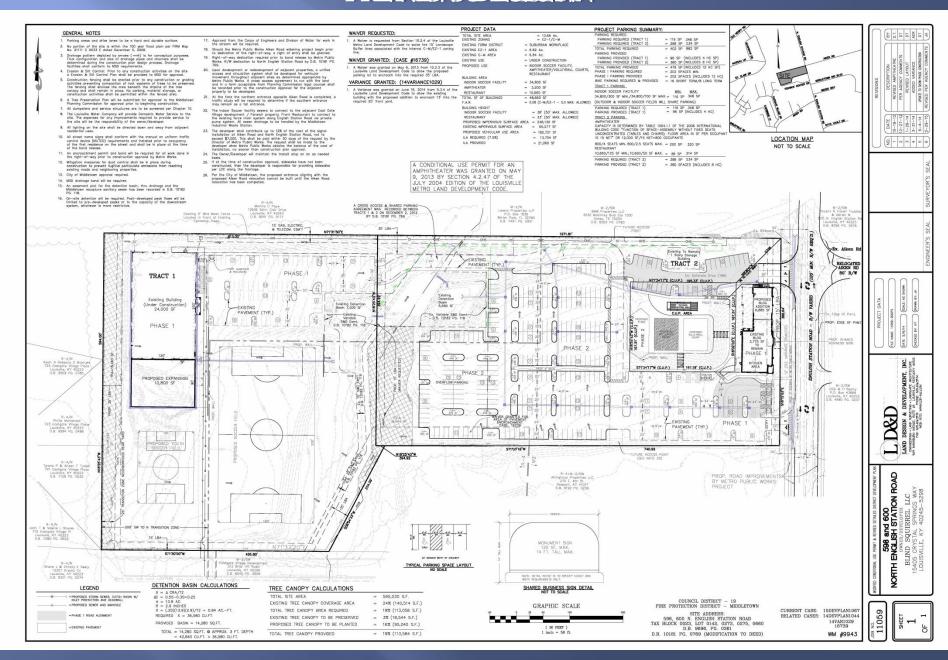

## KING LOUIE'S PLACE 598 AND 600 N. ENGLISH STATION ROAD CASE NO. 15DEVPLAN1067

Owner/Applicant: Blind Squirrel, LLC

Representatives: Michael F. Tigue, Esq.

Kevin M. Young, ASLA

## PRENEWIDESKANN

BLIND SQUIRREL, LLC 15405 CRYSTAL SPRINGS WAY LOUISVILLE, KENTUCKY 40245 (502) 664-1778