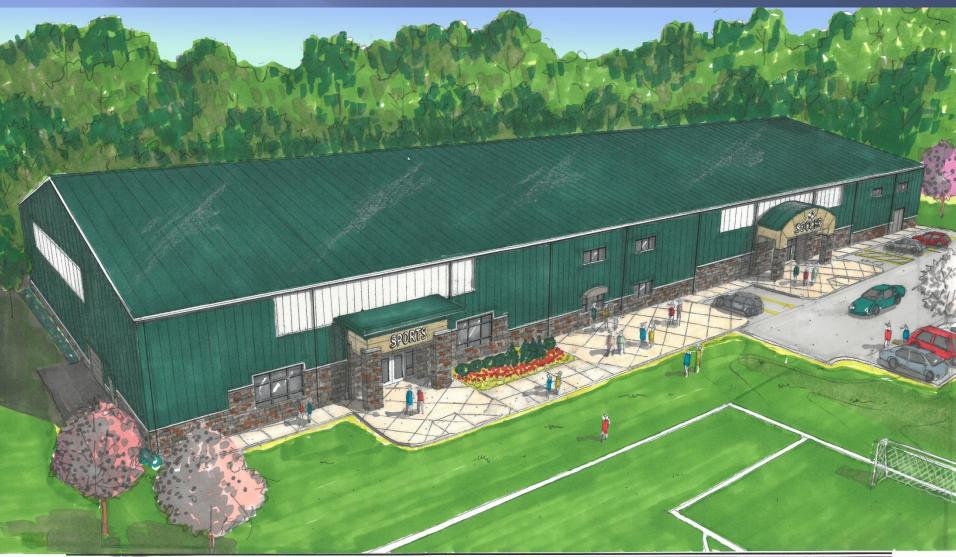

## **ENGLISH STATION SPORTS FACITLITY**

600 NORTH ENGLISH STATION LOUISVILLE, KENTUCKY 40223 MAY 11, 2015 THE DESIGN CONCEPT
DEPICTED HERE-IN IS THE
PROPERTY OF BAYUS
DESIGN WORKS. USE OF
THE CONCEPT SHALL ONLY
BE DONE BY WITTEN
PERMISSION FROM BAYUS
DESIGN WORKS.

WORKS OF ARCHITECTURE 13050 Magisterial Drive, Suits 102 - Louisville, Kentucky, 40223 0. 502.426.8020 - f. 502.426.0527 - box1@beyusdesign.com