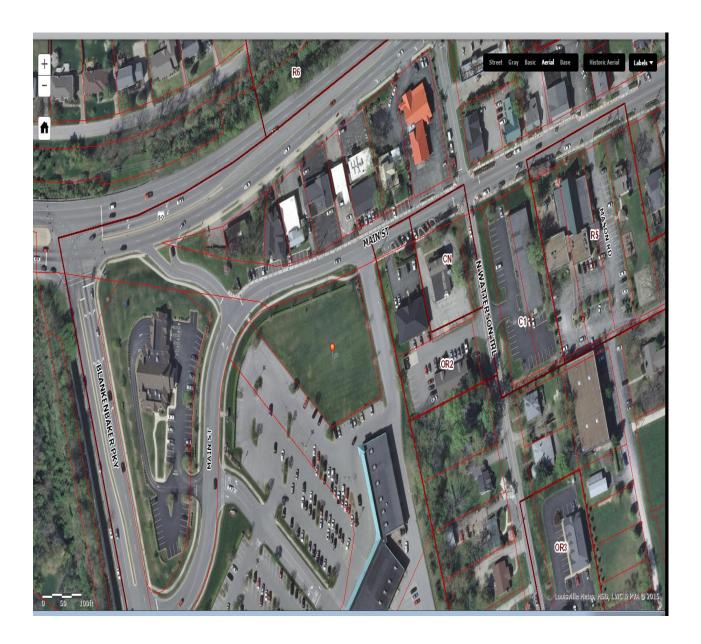

## 2. Aerial Photograph

## Louvino Letter of Explanation 15CUP1021

Conditional Use Permit, Detailed District Development Plan and Waiver request (Submitted: June 15, 2015)

The Applicant is proposing to construct an 8,540 s.f. one story building on undeveloped property located at 11400 Main Street in the city of Douglass Hills. The subject site is the last undeveloped outparcel of the Wal-mart Neighborhood Center located at the intersection of Blankenbaker Parkway and Main Street near Shelbyville Road. The subject site is zoned C-1 and is located in the Suburban Marketplace Corridor.