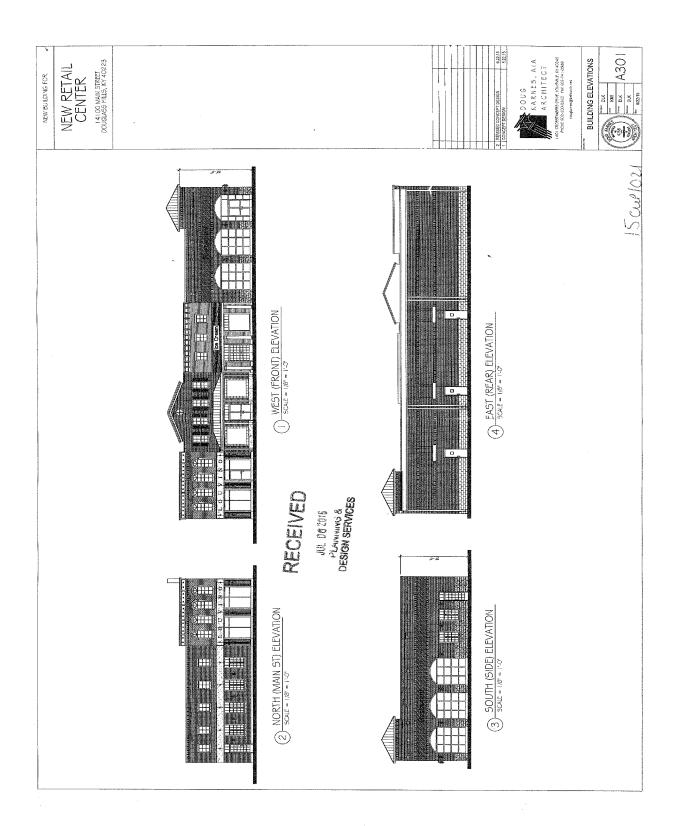

Kevin Young opened the meeting with an introduction of the proposed development and the floor was opened up for questions from the neighbors.

The following questions were asked:

- What type of lighting will be installed? Answer: The lighting will be compliant with the regulations of the Louisville Land Development Code and will not be disruptive to the neighbors.
- 2. Can the dumpster be located to not be visible to the surrounding area? Answer: Yes, the dumpster location will be revised as requested.
- 3. Will the building design be Colonial Williamsburg as required by binding element? Answer: Doug Karnes will revise the building façade design to incorporate colonial features.