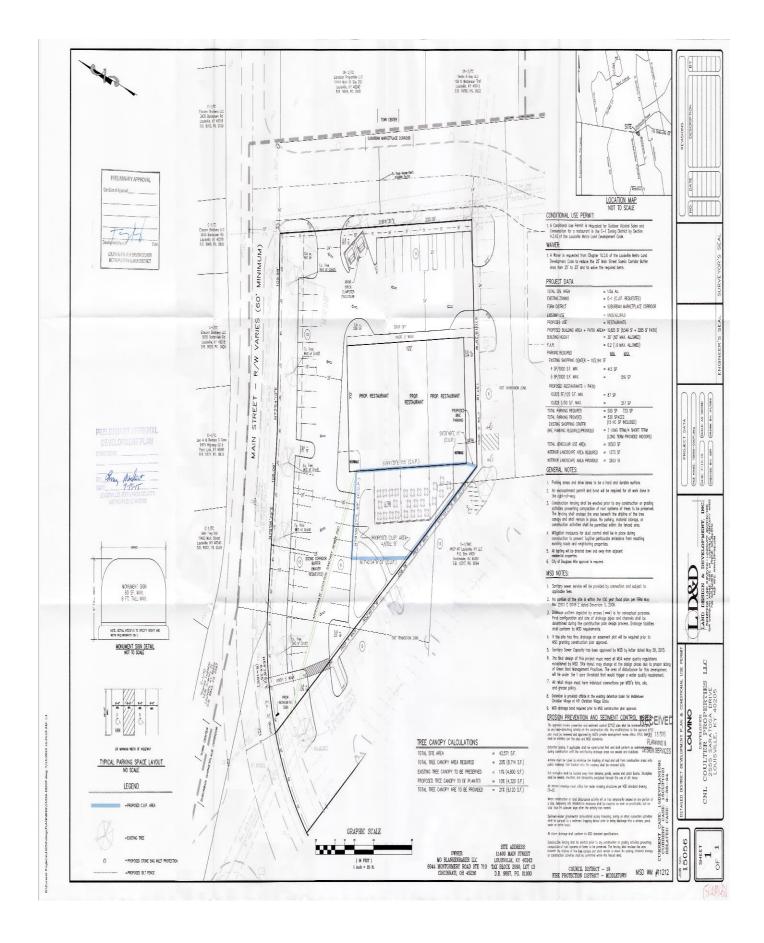

### **CASE SUMMARY/BACKGROUND**

The applicant is proposing to construct an 8,540 square feet on story structure on undeveloped property in the city of Douglass Hills. The proposed use is restaurants. The applicant/developer will be operating one of the restaurants which will be called Louvino. The outdoor area will have a low wall around it for definition and screening. Container landscaping will be provided for aesthetics. The area will be for approximately 90 outdoor diners' among the three restaurants.

The proposed use is restaurants. The applicant / developer will be operating one of the restaurants to be called Louvinos. Louvinos will have an outdoor dining area and a Conditional Use Permit is being requested for Outdoor Alcohol Sales and Consumption for a restaurant in the C-1 Zoning District by Section 4.2.42 of the Louisville Land Development Code. The requested Conditional Use Permit includes proposed outdoor dining areas for all of the restaurants in the remainder of the building.

The outdoor dining areas will have a low wall around them for definition and for screening. Container landscaping will be provided for aesthetics and to provide screening. Louvino anticipates approximately 40 to 50 outdoor diners. 30 to 40 outdoor diners is anticipated for the other two restaurants. At this time, Louvinos is planning on having an outdoor fire pit in their outdoor dining area.

A waiver is requested from Section 10.3.6 to reduce the Main Street 25 ft Scenic Corridor Buffer area to 20 ft. and to waive the required visually continuous berm. The waiver requests are justified because providing a 20 ft Scenic Corridor Parkway Buffer Area without a berm will be in keeping with the established development pattern on the adjacent properties as well as with the developed properties in the general area. None of the adjacent properties provided a berm along their Main Street frontage as well as none of the properties in the general area. Main Street is developed as in a urban streetscape pattern with the buildings and parking areas abutting or close to the Main Street right-of-way. The Wal-mart Neighborhood Center for which the subject site is an outparcel located their parking approximately 20 feet from the Main Street right-of-way and Louvinos is requesting a waiver to allow them to continue this established pattern. The required Scenic Corridor Buffer Area tree and shrub requirements will be complied with.