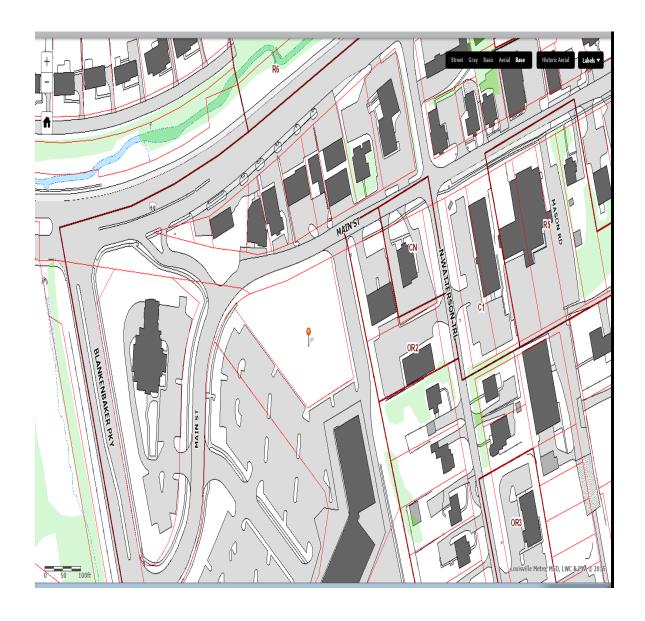

## **SITE CONTEXT**

The site is irregular in shape and located on the south side of Main Street. The subject site is the last undeveloped outparcel of the Wal-Mart Neighborhood Center located at the intersection of Blankenbaker Parkway and Main Street near Shelbyville Road. The subject site is zoned C-1 and is located in the Suburban Marketplace Corridor.

## 1. Zoning Map

## Louvino Letter of Explanation 15CUP1021

Conditional Use Permit, Detailed District Development Plan and Waiver request (Submitted: June 15, 2015)

The Applicant is proposing to construct an 8,540 s.f. one story building on undeveloped property located at 11400 Main Street in the city of Douglass Hills. The subject site is the last undeveloped outparcel of the Wal-mart Neighborhood Center located at the intersection of Blankenbaker Parkway and Main Street near Shelbyville Road. The subject site is zoned C-1 and is located in the Suburban Marketplace Corridor.