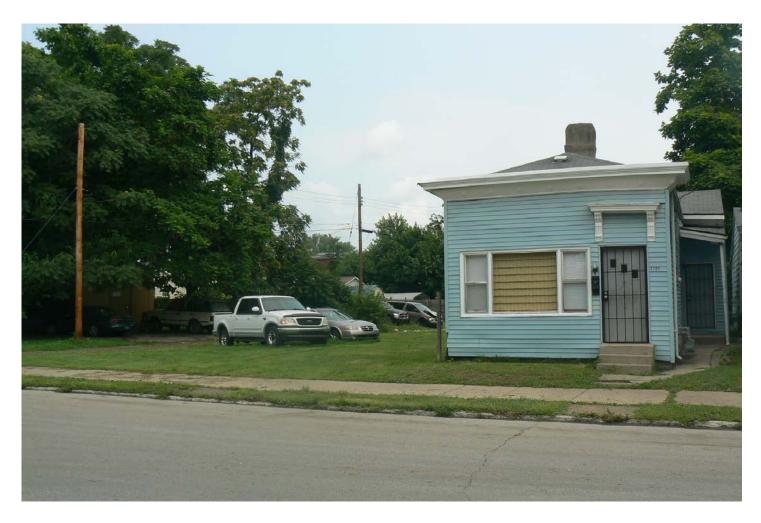

## Case Summary / Background / Site Context

This case was continued from the July 13, 2015 Landbank meeting due to lack of a quorum. The property will be consolidated to be on the same lot with the buyer's existing home at 1729 Gallagher St. and will be used as a side yard. Mr. Vincent would like to install a fence to discourage the illegal dumping and parking that's occurring on the lots, and to provide a larger area for his children to play.

The lot is located on Gallagher St. west of 17<sup>th</sup> St. and east of Dixie Hwy. It is surrounded by single-family residential with commercial buildings across the street and on the corners. The lots are zoned R-7 in the Traditional Neighborhood Form District (TNFD). Staff completed a site inspection and found the applicant's current residence in good order with no open maintenance cases, fines, or past due taxes. Staff also noted cars from a nearby business illegally parking on the lots.