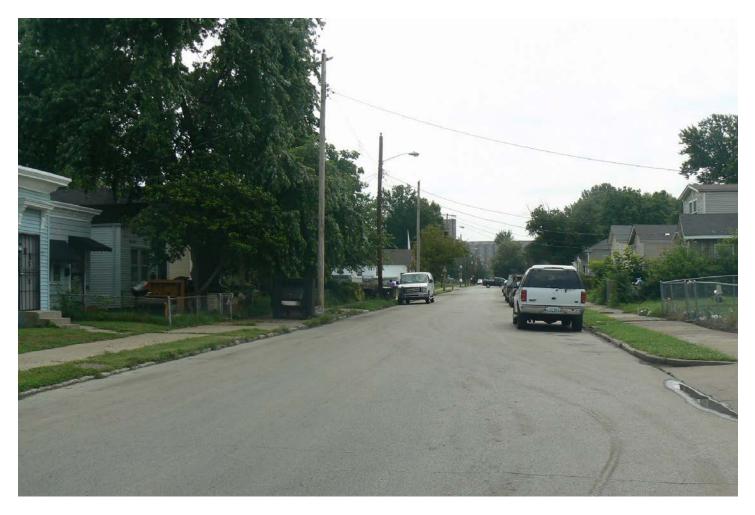

## Case Summary / Background / Site Context

This case was continued from the July 13, 2015 Landbank meeting due to lack of a quorum. The property will be consolidated to be on the same lot with the buyer's existing home at 1729 Gallagher St. and will be used as a side yard. Mr. Vincent would like to install a fence to discourage the illegal dumping and parking that's occurring on the lots, and to provide a larger area for his children to play.

The lot is located on Gallagher St. west of 17<sup>th</sup> St. and east of Dixie Hwy. It is surrounded by single-family residential with commercial buildings across the street and on the corners. The lots are zoned R-7 in the Traditional Neighborhood Form District (TNFD). Staff completed a site inspection and found the applicant's current residence in good order with no open maintenance cases, fines, or past due taxes. Staff also noted cars from a nearby business illegally parking on the lots.