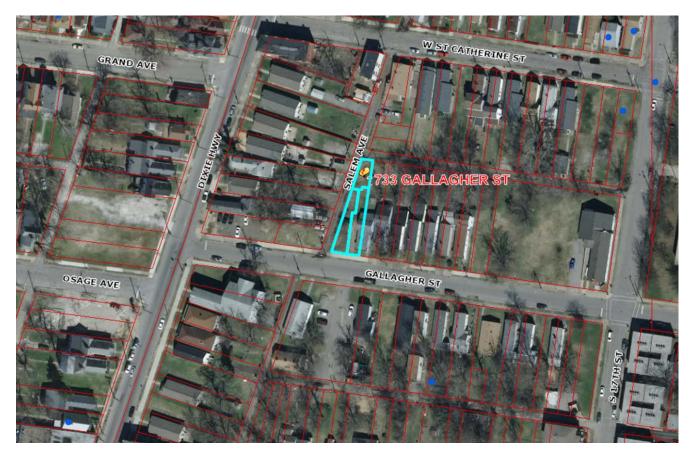

The lot is located on Gallagher St. west of 17<sup>th</sup> St. and east of Dixie Hwy. It is surrounded by single-family residential with commercial buildings across the street and on the corners. The lots are zoned R-7 in the Traditional Neighborhood Form District (TNFD). Staff completed a site inspection and found the applicant's current residence in good order with no open maintenance cases, fines, or past due taxes. Staff also noted cars from a nearby business illegally parking on the lots.

## **Attached Documents / Information**

- **1.** Purchase application
- 2. Land development report
- 3. PVA Sheet
- 4. LOJIC Map
- 5. Site photos