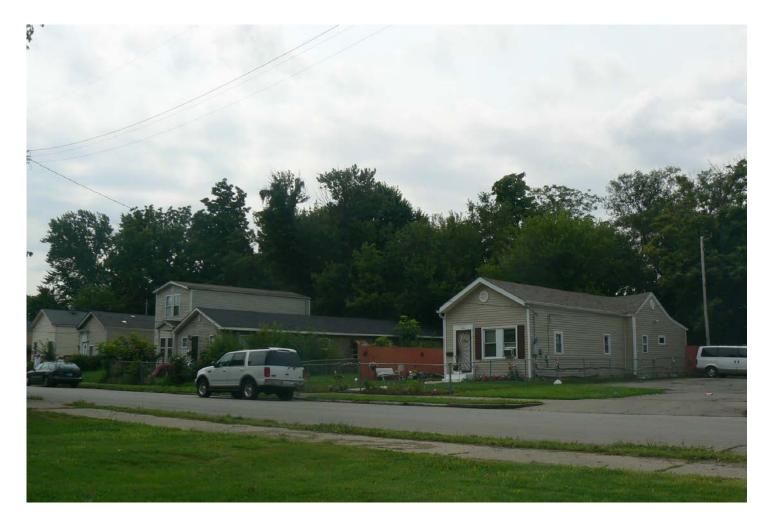

## Case Summary / Background / Site Context

This case was continued from the July 13, 2015 Landbank meeting due to lack of a quorum. The property will be consolidated to be on the same lot with the buyer's existing home at 1729 Gallagher St. and will be used as a side yard. Mr. Vincent would like to install a fence to discourage the illegal dumping and parking that's occurring on the lots, and to provide a larger area for his children to play.

The lot is located on Gallagher St. west of 17<sup>th</sup> St. and east of Dixie Hwy. It is surrounded by single-family residential with commercial buildings across the street and on the corners. The lots are zoned R-7 in the Traditional Neighborhood Form District (TNFD). Staff completed a site inspection and found the applicant's current residence in good order with no open maintenance cases, fines, or past due taxes. Staff also noted cars from a nearby business illegally parking on the lots.