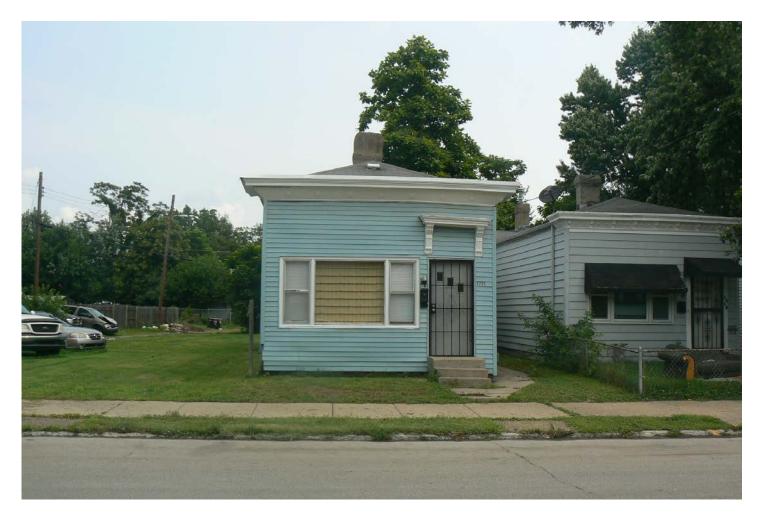

## Case Summary / Background / Site Context

This case was continued from the July 13, 2015 Landbank meeting due to lack of a quorum. The property will be consolidated to be on the same lot with the buyer's existing home at 1729 Gallagher St. and will be used as a side yard. Mr. Vincent would like to install a fence to discourage the illegal dumping and parking that's occurring on the lots, and to provide a larger area for his children to play.

The lot is located on Gallagher St. west of 17<sup>th</sup> St. and east of Dixie Hwy. It is surrounded by single-family residential with commercial buildings across the street and on the corners. The lots are zoned R-7 in the Traditional Neighborhood Form District (TNFD). Staff completed a site inspection and found the applicant's current residence in good order with no open maintenance cases, fines, or past due taxes. Staff also noted cars from a nearby business illegally parking on the lots.