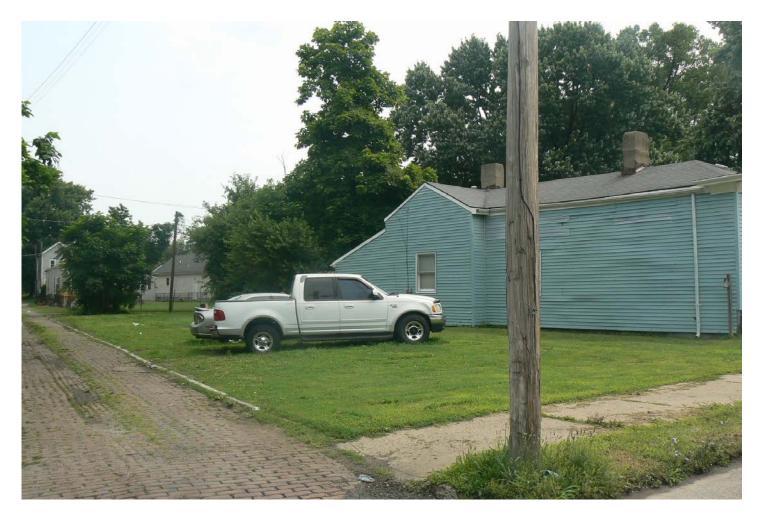

## Case Summary / Background / Site Context

This case was continued from the July 13, 2015 Landbank meeting due to lack of a quorum. The property will be consolidated to be on the same lot with the buyer's existing home at 1729 Gallagher St. and will be used as a side yard. Mr. Vincent would like to install a fence to discourage the illegal dumping and parking that's occurring on the lots, and to provide a larger area for his children to play.

The lot is located on Gallagher St. west of 17<sup>th</sup> St. and east of Dixie Hwy. It is surrounded by single-family residential with commercial buildings across the street and on the corners. The lots are zoned R-7 in the Traditional Neighborhood Form District (TNFD). Staff completed a site inspection and found the applicant's current residence in good order with no open maintenance cases, fines, or past due taxes. Staff also noted cars from a nearby business illegally parking on the lots.