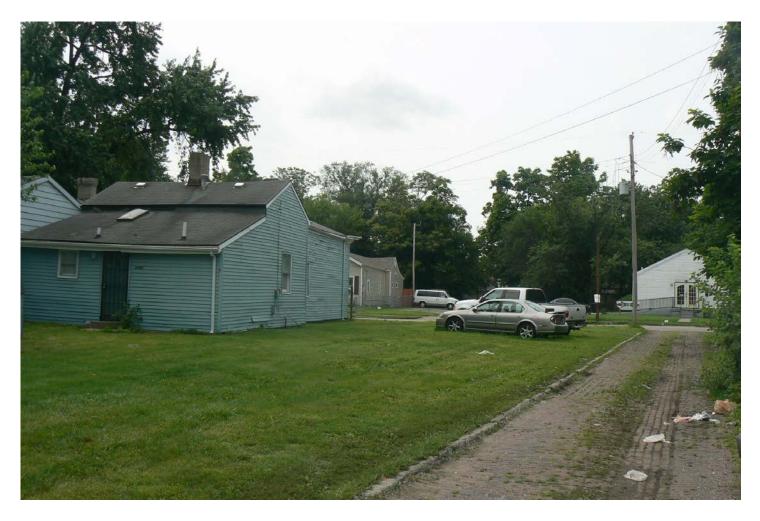

## Case Summary / Background / Site Context

This case was continued from the July 13, 2015 Landbank meeting due to lack of a quorum. The property will be consolidated to be on the same lot with the buyer's existing home at 1729 Gallagher St. and will be used as a side yard. Mr. Vincent would like to install a fence to discourage the illegal dumping and parking that's occurring on the lots, and to provide a larger area for his children to play.

The lot is located on Gallagher St. west of 17<sup>th</sup> St. and east of Dixie Hwy. It is surrounded by single-family residential with commercial buildings across the street and on the corners. The lots are zoned R-7 in the Traditional Neighborhood Form District (TNFD). Staff completed a site inspection and found the applicant's current residence in good order with no open maintenance cases, fines, or past due taxes. Staff also noted cars from a nearby business illegally parking on the lots.