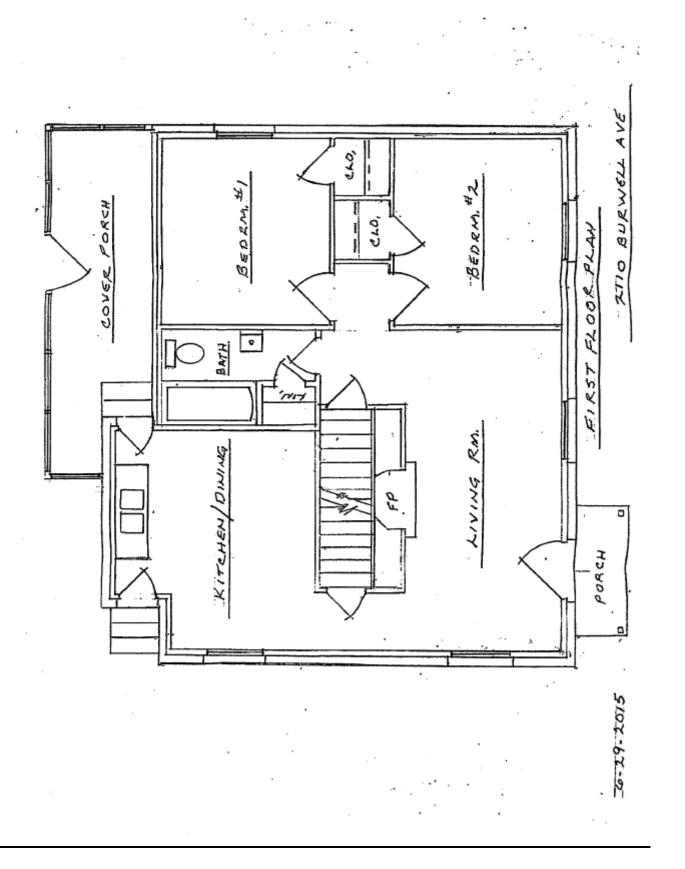

# Case Summary / Background / Site Context

The subject property, built in 1941, is a 2bedroom 1 bathroom, 1.5 story structure with an unfinished basement. Total renovation costs are estimated at \$30,460.00. Applicant has provided proof of funds for the rehab through Republic Bank and construction of the project will be led by SG Construction, LLC.

# **Attached Documents / Information**

- 1. Purchase Application
- 2. Land Development Report
- 3. PVA Data Sheet
- 4. Lojic Map (Parcel View)
- 5. Site photos
- 6. Layout
- 7. Project Description, Timeline & Budget
- 8. Proof of Funding