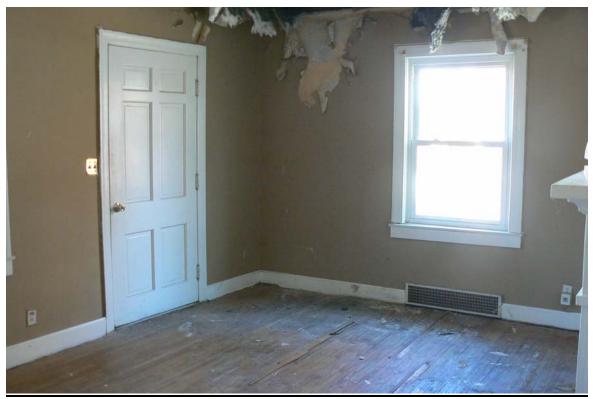

# Case Summary / Background / Site Context

The subject property, built in 1941, is a 2bedroom 1 bathroom, 1.5 story structure with an unfinished basement. Total renovation costs are estimated at \$30,460.00. Applicant has provided proof of funds for the rehab through Republic Bank and construction of the project will be led by SG Construction, LLC.

# **Attached Documents / Information**

- 1. Purchase Application
- 2. Land Development Report
- 3. PVA Data Sheet
- 4. Lojic Map (Parcel View)
- 5. Site photos
- 6. Layout
- 7. Project Description, Timeline & Budget
- 8. Proof of Funding