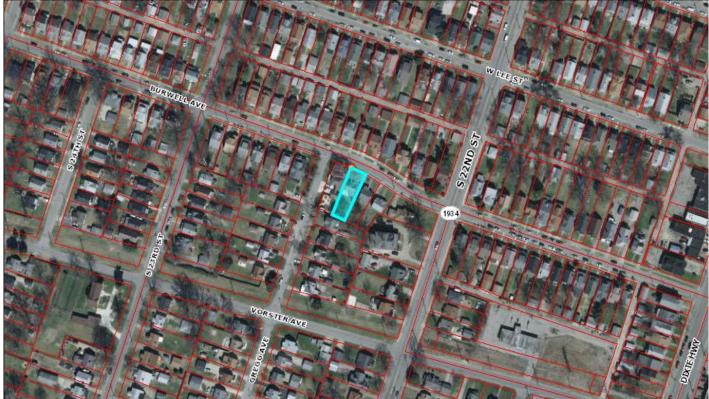

The property is located on Burwell Ave between S 23<sup>rd</sup> and 22<sup>nd</sup> Street(s). The property is surrounded by residential housing, majority single family, and is zoned R5 in the Traditional Neighborhood Form District.

# **Attached Documents / Information**

- 1. Purchase Application
- 2. Land Development Report
- 3. PVA Data Sheet
- 4. Lojic Map (Parcel View)
- 5. Site photos
- 6. Layout
- 7. Project Description, Timeline & Budget
- 8. Proof of Funding