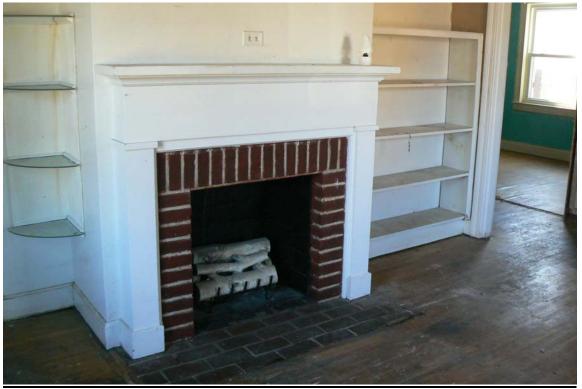

# Case Summary / Background / Site Context

The subject property, built in 1941, is a 2bedroom 1 bathroom, 1.5 story structure with an unfinished basement. Total renovation costs are estimated at \$30,460.00. Applicant has provided proof of funds for the rehab through Republic Bank and construction of the project will be led by SG Construction, LLC.

# **Attached Documents / Information**

- 1. Purchase Application
- 2. Land Development Report
- 3. PVA Data Sheet
- 4. Lojic Map (Parcel View)
- 5. Site photos
- 6. Layout
- 7. Project Description, Timeline & Budget
- 8. Proof of Funding