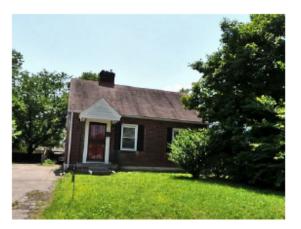

# Case Summary / Background / Site Context

The subject property, built in 1941, is a 2bedroom 1 bathroom, 1.5 story structure with an unfinished basement. Total renovation costs are estimated at \$30,460.00. Applicant has provided proof of funds for the rehab through Republic Bank and construction of the project will be led by SG Construction, LLC.

# **Attached Documents / Information**

- 1. Purchase Application
- 2. Land Development Report
- 3. PVA Data Sheet
- 4. Lojic Map (Parcel View)
- 5. Site photos
- 6. Layout
- 7. Project Description, Timeline & Budget
- 8. Proof of Funding