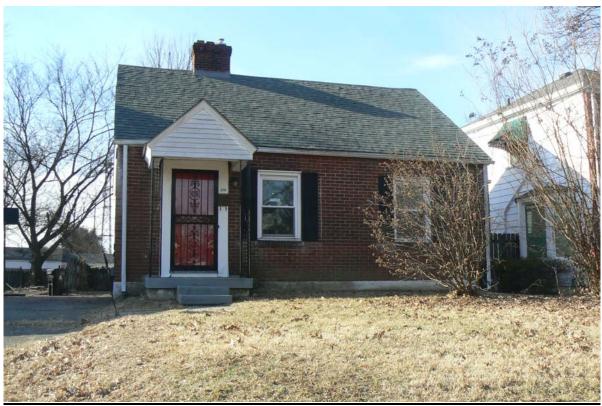

# Case Summary / Background / Site Context

The subject property, built in 1941, is a 2bedroom 1 bathroom, 1.5 story structure with an unfinished basement. Total renovation costs are estimated at \$30,460.00. Applicant has provided proof of funds for the rehab through Republic Bank and construction of the project will be led by SG Construction, LLC.

# **Attached Documents / Information**

- 1. Purchase Application
- 2. Land Development Report
- 3. PVA Data Sheet
- 4. Lojic Map (Parcel View)
- 5. Site photos
- 6. Layout
- 7. Project Description, Timeline & Budget
- 8. Proof of Funding