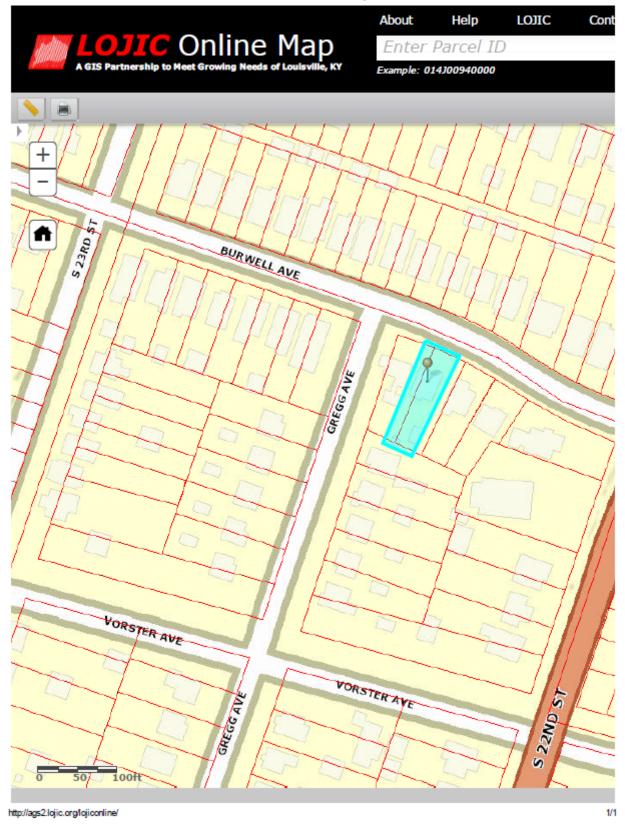

The property is located on Burwell Ave between S 23<sup>rd</sup> and 22<sup>nd</sup> Street(s). The property is surrounded by residential housing, majority single family, and is zoned R5 in the Traditional Neighborhood Form District.

# **Attached Documents / Information**

- 1. Purchase Application
- 2. Land Development Report
- 3. PVA Data Sheet
- 4. Lojic Map (Parcel View)
- 5. Site photos
- 6. Layout
- 7. Project Description, Timeline & Budget
- 8. Proof of Funding