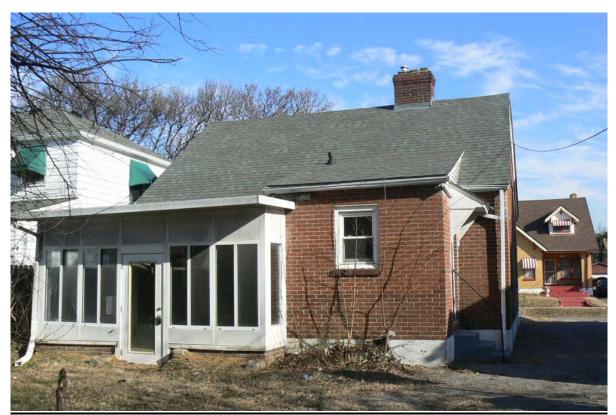

# Case Summary / Background / Site Context

The subject property, built in 1941, is a 2bedroom 1 bathroom, 1.5 story structure with an unfinished basement. Total renovation costs are estimated at \$30,460.00. Applicant has provided proof of funds for the rehab through Republic Bank and construction of the project will be led by SG Construction, LLC.

The property is located on Burwell Ave between S 23<sup>rd</sup> and 22<sup>nd</sup> Street(s). The property is surrounded by residential housing, majority single family, and is zoned R5 in the Traditional Neighborhood Form District.