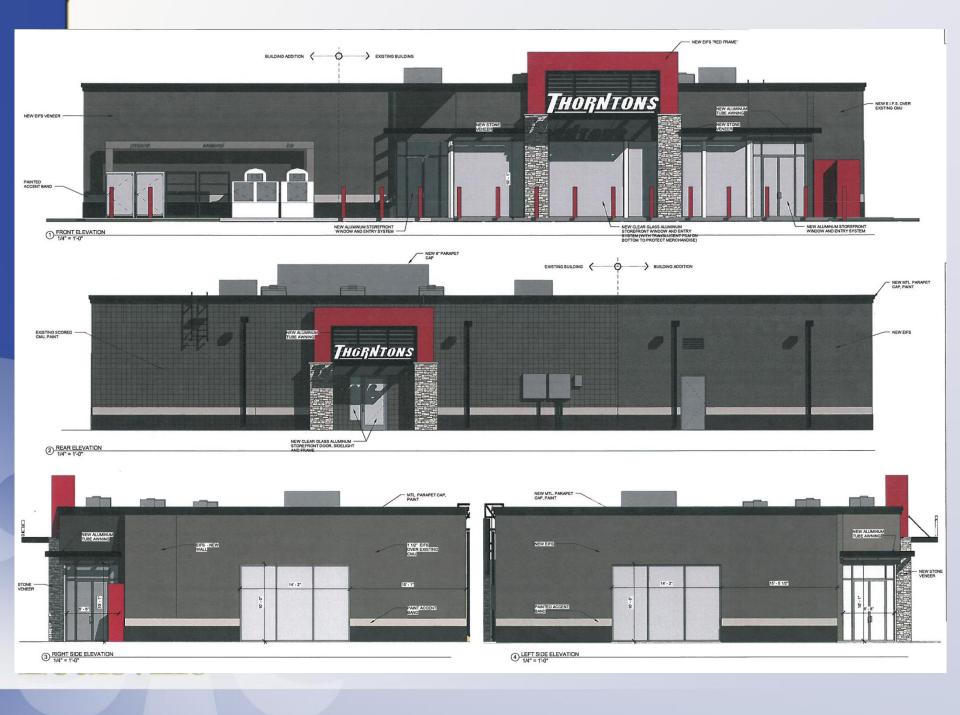

#### Waiver#1: Façade Design – Clear Windows and Doors

Waiver of Land Development Code (LDC) Section 5.6.1.C.1 to not provide 50% clear windows and doors on the facades facing Farnsley Road, Adventure Road; and Cane Run Road.

## Background

- Thornton's is expanding and remodeling their existing facility on the west side of Cane Run Road.
- This lot is surrounded by four streets: Farnsley Road (S), Davy Crockett Trail (N), Adventure Road (E), and Cane Run Road (W)
- Zoned C-2 in the Suburban Marketplace Corridor FD
- Lot is adjacent to homes zoned R-4, R-6, C-1, C-2 in the Neighborhood FD to the N, S, and W.
- Adding 1,412sf addition to the existing building for a total new building area of 4,839sf.
- Updating the facades and signage
- Changing the site sign to LED signage
- Adding a rear entrance to the building
- Also adding 4 addition parking spaces and removing pavement between the new addition and Cane Run Road
- Providing a pedestrian connection to the existing sidewalk
- Adding additional plantings to the site to compensate for the building design and landscape waivers