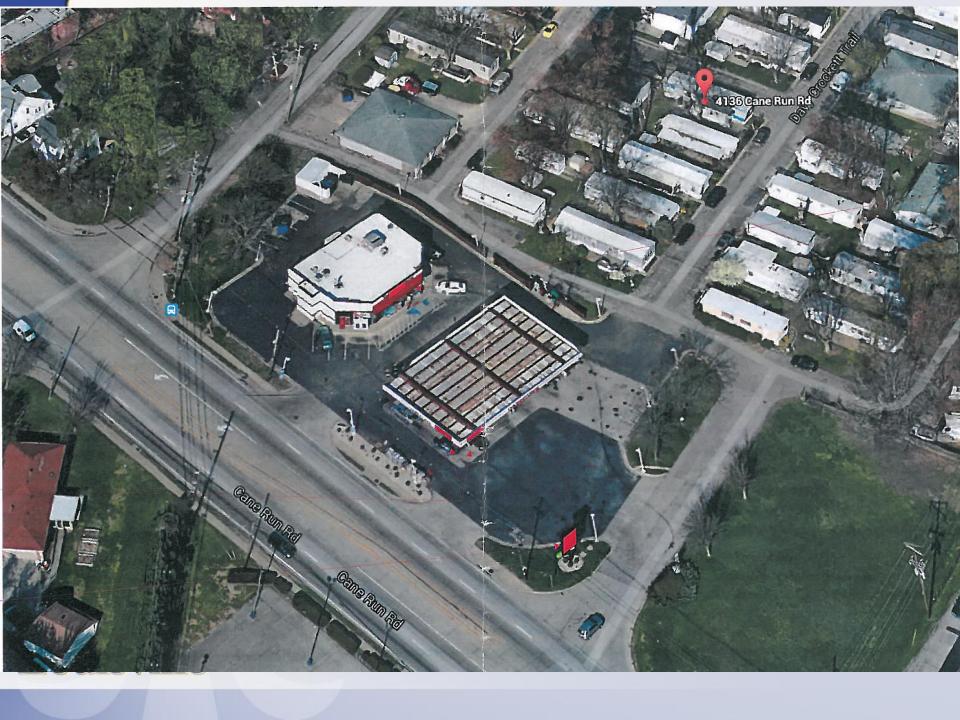

# Aerial Photo/Land Use

## Background

- Thornton's is expanding and remodeling their existing facility on the west side of Cane Run Road.
- This lot is surrounded by four streets: Farnsley Road (S), Davy Crockett Trail (N), Adventure Road (E), and Cane Run Road (W)
- Zoned C-2 in the Suburban Marketplace Corridor FD
- Lot is adjacent to homes zoned R-4, R-6, C-1, C-2 in the Neighborhood FD to the N, S, and W.
- Adding 1,412sf addition to the existing building for a total new building area of 4,839sf.
- Updating the facades and signage
- Changing the site sign to LED signage
- Adding a rear entrance to the building
- Also adding 4 addition parking spaces and removing pavement between the new addition and Cane Run Road
- Providing a pedestrian connection to the existing sidewalk
- Adding additional plantings to the site to compensate for the building design and landscape waivers