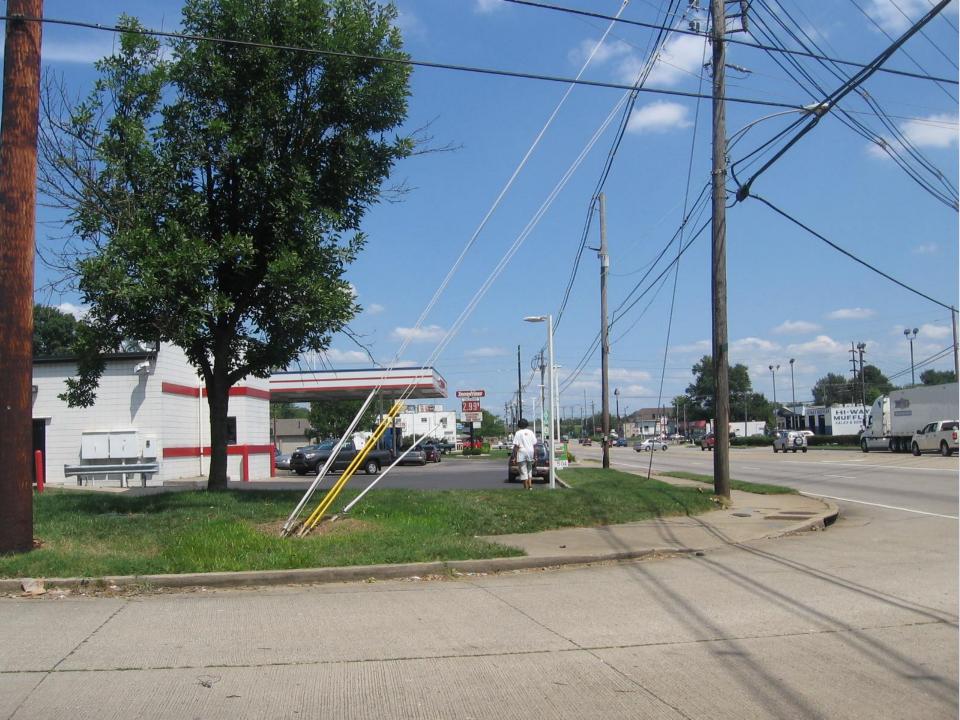

## Background

- Thornton's is expanding and remodeling their existing facility on the west side of Cane Run Road.
- This lot is surrounded by four streets: Farnsley Road (S), Davy Crockett Trail (N), Adventure Road (E), and Cane Run Road (W)
- Zoned C-2 in the Suburban Marketplace Corridor FD
- Lot is adjacent to homes zoned R-4, R-6, C-1, C-2 in the Neighborhood FD to the N, S, and W.
- Adding 1,412sf addition to the existing building for a total new building area of 4,839sf.
- Updating the facades and signage
- Changing the site sign to LED signage
- Adding a rear entrance to the building
- Also adding 4 addition parking spaces and removing pavement between the new addition and Cane Run Road
- Providing a pedestrian connection to the existing sidewalk
- Adding additional plantings to the site to compensate for the building design and landscape waivers