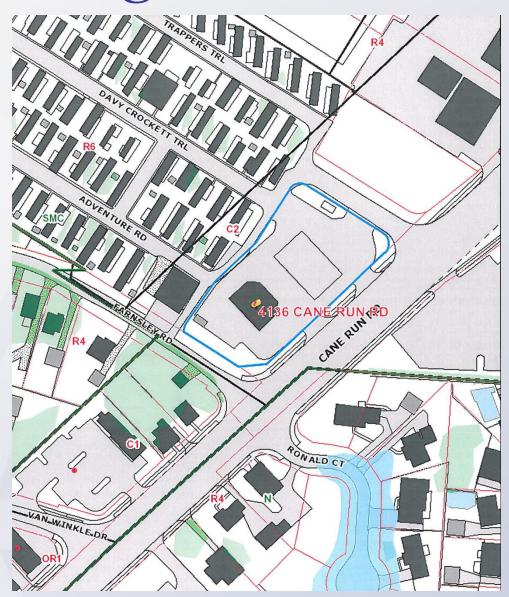

# Zoning/Form Districts

## Background

- Thornton's is expanding and remodeling their existing facility on the west side of Cane Run Road.
- This lot is surrounded by four streets: Farnsley Road (S), Davy Crockett Trail (N), Adventure Road (E), and Cane Run Road (W)
- Zoned C-2 in the Suburban Marketplace Corridor FD
- Lot is adjacent to homes zoned R-4, R-6, C-1, C-2 in the Neighborhood FD to the N, S, and W.
- Adding 1,412sf addition to the existing building for a total new building area of 4,839sf.
- Updating the facades and signage
- Changing the site sign to LED signage
- Adding a rear entrance to the building
- Also adding 4 addition parking spaces and removing pavement between the new addition and Cane Run Road
- Providing a pedestrian connection to the existing sidewalk
- Adding additional plantings to the site to compensate for the building design and landscape waivers