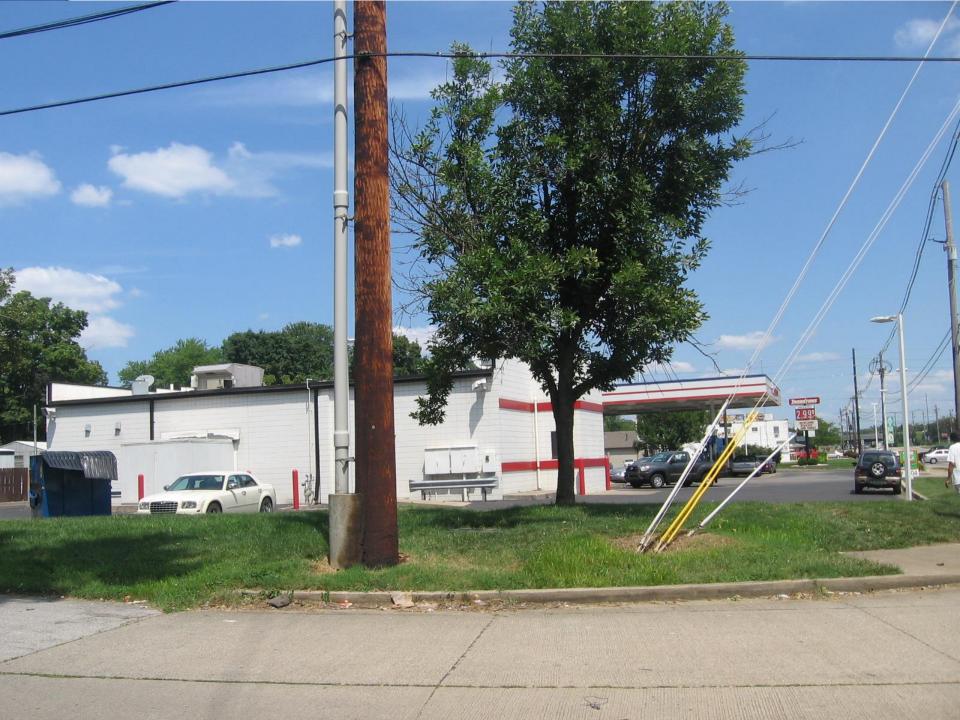

## Background

- Thornton's is expanding and remodeling their existing facility on the west side of Cane Run Road.
- This lot is surrounded by four streets: Farnsley Road (S), Davy Crockett Trail (N), Adventure Road (E), and Cane Run Road (W)
- Zoned C-2 in the Suburban Marketplace Corridor FD
- Lot is adjacent to homes zoned R-4, R-6, C-1, C-2 in the Neighborhood FD to the N, S, and W.
- Adding 1,412sf addition to the existing building for a total new building area of 4,839sf.
- Updating the facades and signage
- Changing the site sign to LED signage
- Adding a rear entrance to the building
- Also adding 4 addition parking spaces and removing pavement between the new addition and Cane Run Road
- Providing a pedestrian connection to the existing sidewalk
- Adding additional plantings to the site to compensate for the building design and landscape waivers