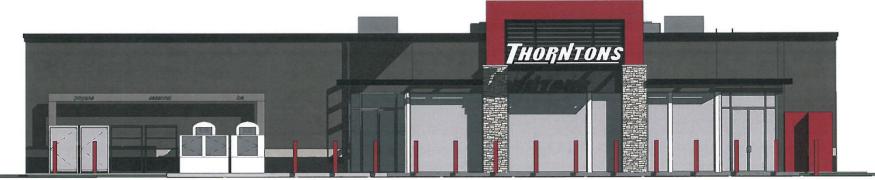

#### Waiver#1: Façade Design – Clear Windows and Doors

Waiver of Land Development Code (LDC) Section 5.6.1.C.1 to not provide 50% clear windows and doors on the facades facing Farnsley Road, Adventure Road; and Cane Run Road.

## Background

- Thornton's is expanding and remodeling their existing facility on the west side of Cane Run Road.
- This lot is surrounded by four streets: Farnsley Road (S), Davy Crockett Trail (N), Adventure Road (E), and Cane Run Road (W)
- Zoned C-2 in the Suburban Marketplace Corridor FD
- Lot is adjacent to homes zoned R-4, R-6, C-1, C-2 in the Neighborhood FD to the N, S, and W.
- Adding 1,412sf addition to the existing building for a total new building area of 4,839sf.
- Updating the facades and signage
- Changing the site sign to LED signage
- Adding a rear entrance to the building
- Also adding 4 addition parking spaces and removing pavement between the new addition and Cane Run Road
- Providing a pedestrian connection to the existing sidewalk
- Adding additional plantings to the site to compensate for the building design and landscape waivers