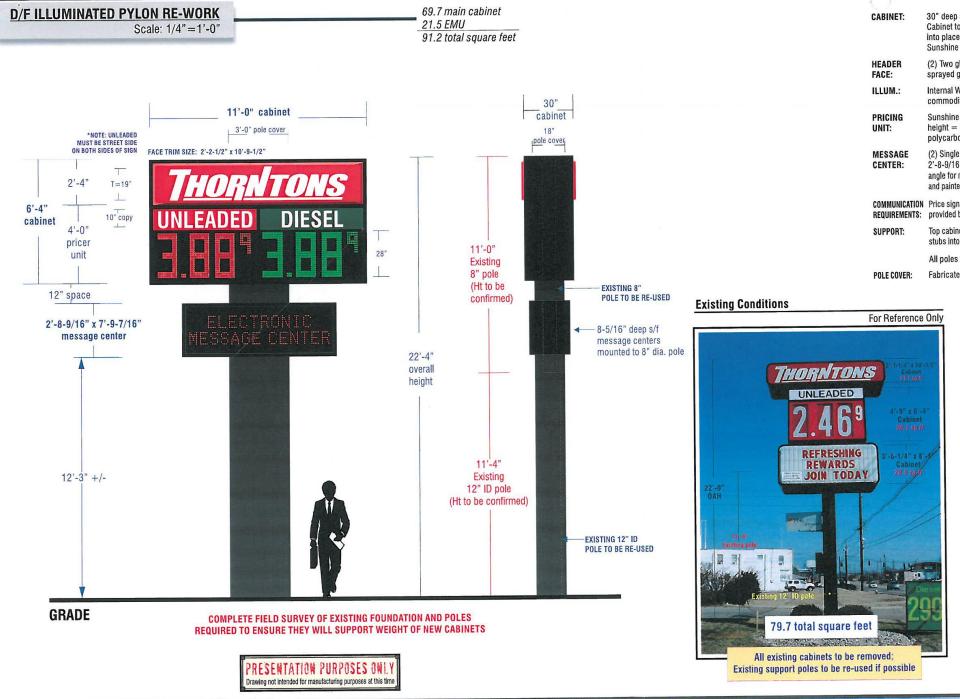

#### Waiver #3: LED Signage

Waiver of Land Development Code Section 8.2.1.D.6, to allow an LED sign to be closer than 300' to a residential zoning district.

## Background

- Thornton's is expanding and remodeling their existing facility on the west side of Cane Run Road.
- This lot is surrounded by four streets: Farnsley Road (S), Davy Crockett Trail (N), Adventure Road (E), and Cane Run Road (W)
- Zoned C-2 in the Suburban Marketplace Corridor FD
- Lot is adjacent to homes zoned R-4, R-6, C-1, C-2 in the Neighborhood FD to the N, S, and W.
- Adding 1,412sf addition to the existing building for a total new building area of 4,839sf.
- Updating the facades and signage
- Changing the site sign to LED signage
- Adding a rear entrance to the building
- Also adding 4 addition parking spaces and removing pavement between the new addition and Cane Run Road
- Providing a pedestrian connection to the existing sidewalk
- Adding additional plantings to the site to compensate for the building design and landscape waivers