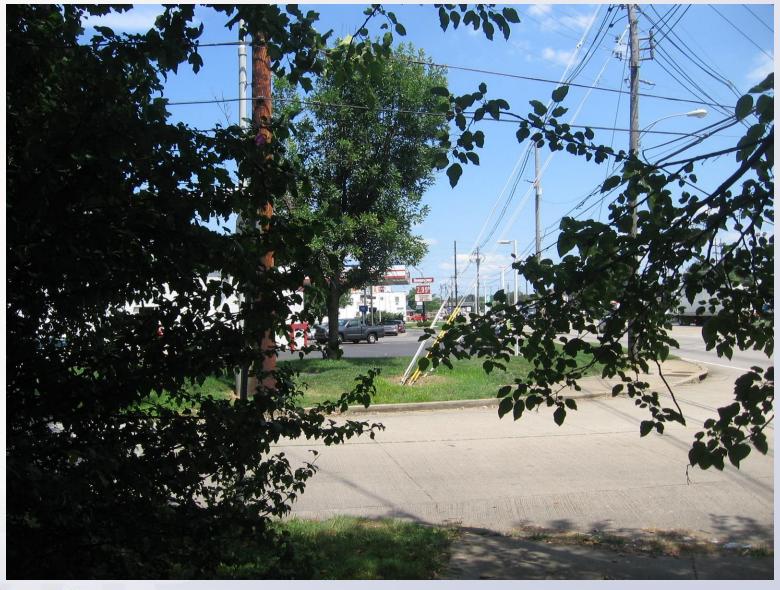

Previous Cases: Appeal of a Notice of Violation, CUP for a mobile home park, Variance for side yard setback, Release of a portion of the CUP, Landscape Plan for new gas station

1/4" = 1'-0"

View of sign from adjacent home