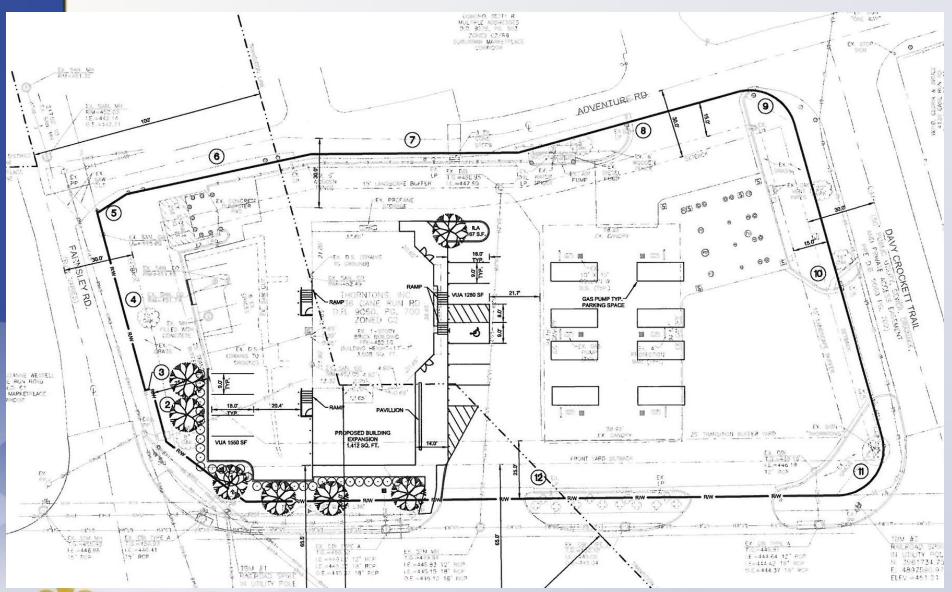

#### Waiver#1: Façade Design – Clear Windows and Doors

Waiver of Land Development Code (LDC) Section 5.6.1.C.1 to not provide 50% clear windows and doors on the facades facing Farnsley Road, Adventure Road; and Cane Run Road.

#### **Waiver#2: Landscape Buffer Encroachment**

Waiver of Land Development Code Section 5.7.1.B.3 and 10.2.10, to allow the building and pavement to encroach into the landscape area.

#### Waiver #3: LED Signage

Waiver of Land Development Code Section 8.2.1.D.6, to allow an LED sign to be closer than 300' to a residential zoning district.

## Background

- Thornton's is expanding and remodeling their existing facility on the west side of Cane Run Road.
- This lot is surrounded by four streets: Farnsley Road (S), Davy Crockett Trail (N), Adventure Road (E), and Cane Run Road (W)
- Zoned C-2 in the Suburban Marketplace Corridor FD
- Lot is adjacent to homes zoned R-4, R-6, C-1, C-2 in the Neighborhood FD to the N, S, and W.
- Adding 1,412sf addition to the existing building for a total new building area of 4,839sf.
- Updating the facades and signage
- Changing the site sign to LED signage
- Adding a rear entrance to the building
- Also adding 4 addition parking spaces and removing pavement between the new addition and Cane Run Road
- Providing a pedestrian connection to the existing sidewalk
- Adding additional plantings to the site to compensate for the building design and landscape waivers