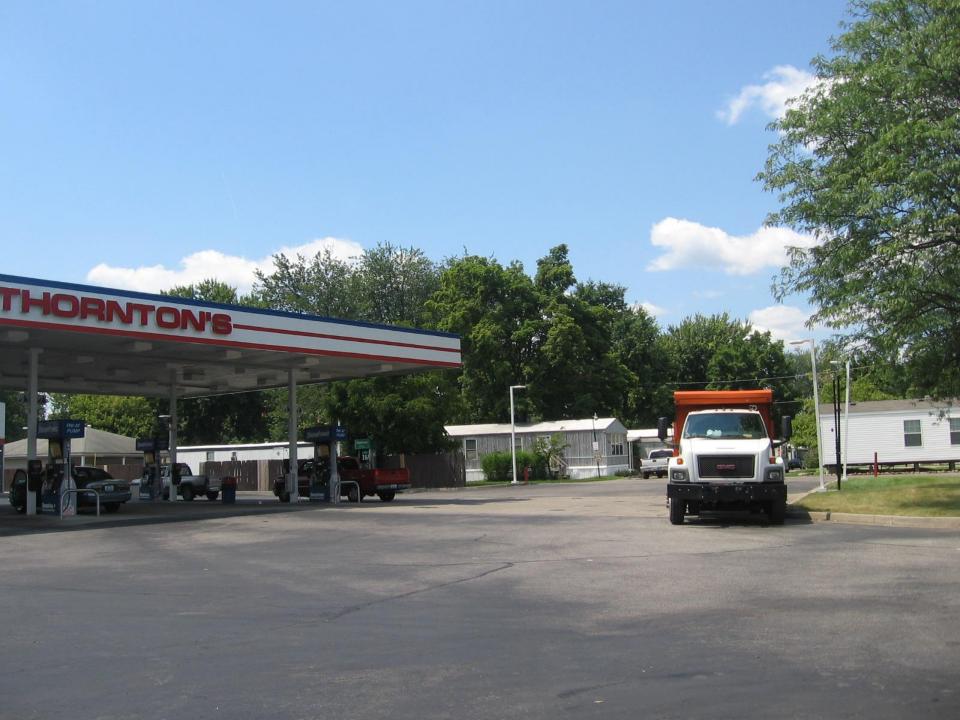

## Background

- Thornton's is expanding and remodeling their existing facility on the west side of Cane Run Road.
- This lot is surrounded by four streets: Farnsley Road (S), Davy Crockett Trail (N), Adventure Road (E), and Cane Run Road (W)
- Zoned C-2 in the Suburban Marketplace Corridor FD
- Lot is adjacent to homes zoned R-4, R-6, C-1, C-2 in the Neighborhood FD to the N, S, and W.
- Adding 1,412sf addition to the existing building for a total new building area of 4,839sf.
- Updating the facades and signage
- Changing the site sign to LED signage
- Adding a rear entrance to the building
- Also adding 4 addition parking spaces and removing pavement between the new addition and Cane Run Road
- Providing a pedestrian connection to the existing sidewalk
- Adding additional plantings to the site to compensate for the building design and landscape waivers