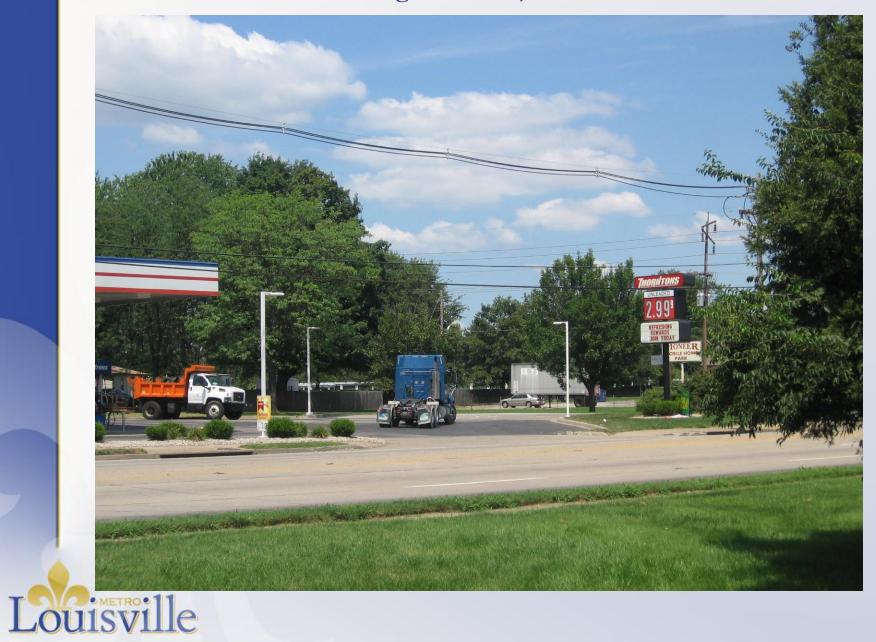

Previous Cases: Appeal of a Notice of Violation, CUP for a mobile home park, Variance for side yard setback, Release of a portion of the CUP, Landscape Plan for new gas station

1/4" = 1'-0"

View of sign from adjacent home