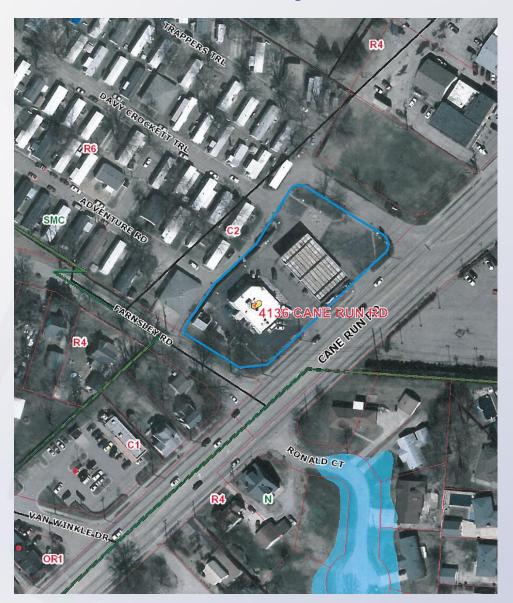

# Aerial Photo/Land Use

## Background

- Thornton's is expanding and remodeling their existing facility on the west side of Cane Run Road.
- This lot is surrounded by four streets: Farnsley Road (S), Davy Crockett Trail (N), Adventure Road (E), and Cane Run Road (W)
- Zoned C-2 in the Suburban Marketplace Corridor FD
- Lot is adjacent to homes zoned R-4, R-6, C-1, C-2 in the Neighborhood FD to the N, S, and W.
- Adding 1,412sf addition to the existing building for a total new building area of 4,839sf.
- Updating the facades and signage
- Changing the site sign to LED signage
- Adding a rear entrance to the building
- Also adding 4 addition parking spaces and removing pavement between the new addition and Cane Run Road
- Providing a pedestrian connection to the existing sidewalk
- Adding additional plantings to the site to compensate for the building design and landscape waivers