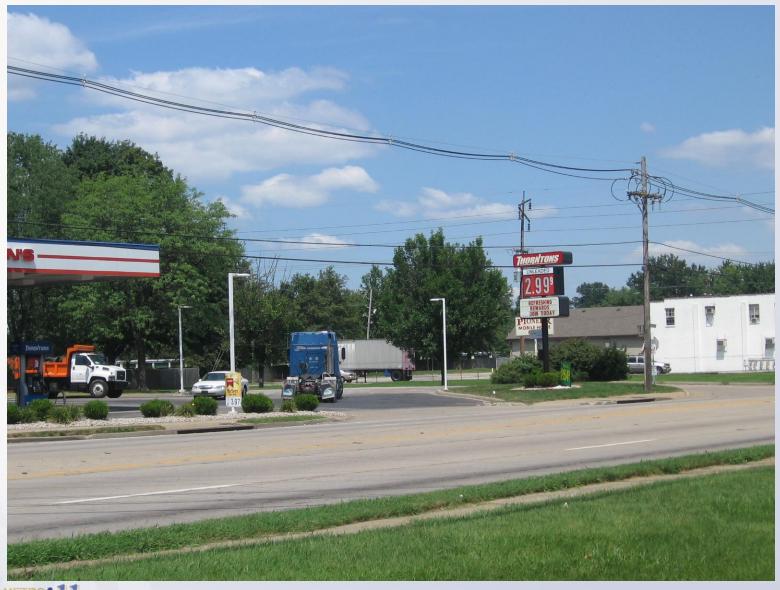

Previous Cases: Appeal of a Notice of Violation, CUP for a mobile home park, Variance for side yard setback, Release of a portion of the CUP, Landscape Plan for new gas station

1/4" = 1'-0"

View of sign from adjacent home