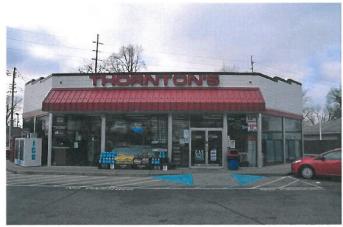

## Background

- Thornton's is expanding and remodeling their existing facility on the west side of Cane Run Road.
- This lot is surrounded by four streets: Farnsley Road (S), Davy Crockett Trail (N), Adventure Road (E), and Cane Run Road (W)
- Zoned C-2 in the Suburban Marketplace Corridor FD
- Lot is adjacent to homes zoned R-4, R-6, C-1, C-2 in the Neighborhood FD to the N, S, and W.
- Adding 1,412sf addition to the existing building for a total new building area of 4,839sf.
- Updating the facades and signage
- Changing the site sign to LED signage
- Adding a rear entrance to the building
- Also adding 4 addition parking spaces and removing pavement between the new addition and Cane Run Road
- Providing a pedestrian connection to the existing sidewalk
- Adding additional plantings to the site to compensate for the building design and landscape waivers