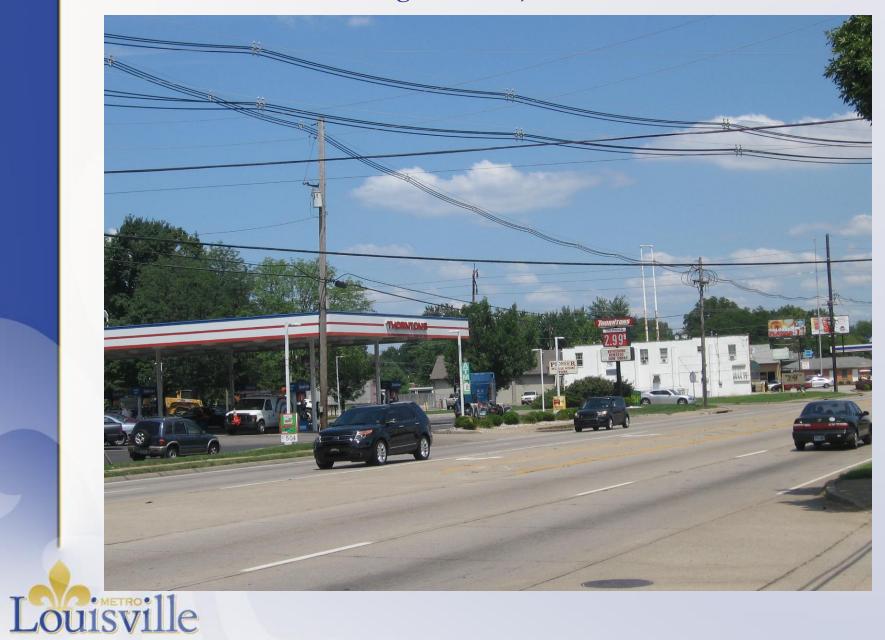

Previous Cases: Appeal of a Notice of Violation, CUP for a mobile home park, Variance for side yard setback, Release of a portion of the CUP, Landscape Plan for new gas station

1/4" = 1'-0"

View of sign from adjacent home