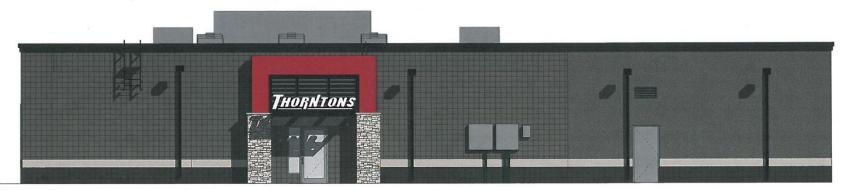

#### Waiver#1: Façade Design – Clear Windows and Doors

Waiver of Land Development Code (LDC) Section 5.6.1.C.1 to not provide 50% clear windows and doors on the facades facing Farnsley Road, Adventure Road; and Cane Run Road.

## Background

- Thornton's is expanding and remodeling their existing facility on the west side of Cane Run Road.
- This lot is surrounded by four streets: Farnsley Road (S), Davy Crockett Trail (N), Adventure Road (E), and Cane Run Road (W)
- Zoned C-2 in the Suburban Marketplace Corridor FD
- Lot is adjacent to homes zoned R-4, R-6, C-1, C-2 in the Neighborhood FD to the N, S, and W.
- Adding 1,412sf addition to the existing building for a total new building area of 4,839sf.
- Updating the facades and signage
- Changing the site sign to LED signage
- Adding a rear entrance to the building
- Also adding 4 addition parking spaces and removing pavement between the new addition and Cane Run Road
- Providing a pedestrian connection to the existing sidewalk
- Adding additional plantings to the site to compensate for the building design and landscape waivers