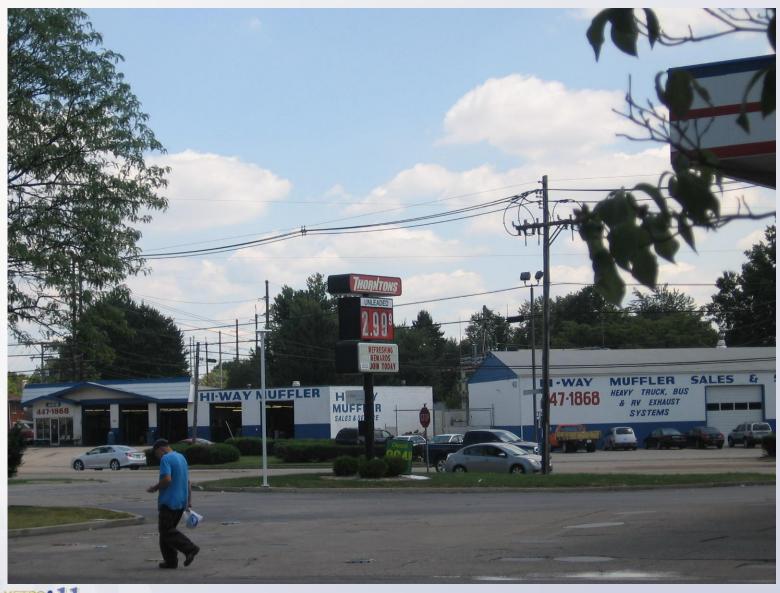

#### Waiver #3: LED Signage

Waiver of Land Development Code Section 8.2.1.D.6, to allow an LED sign to be closer than 300' to a residential zoning district.

## Background

- Thornton's is expanding and remodeling their existing facility on the west side of Cane Run Road.
- This lot is surrounded by four streets: Farnsley Road (S), Davy Crockett Trail (N), Adventure Road (E), and Cane Run Road (W)
- Zoned C-2 in the Suburban Marketplace Corridor FD
- Lot is adjacent to homes zoned R-4, R-6, C-1, C-2 in the Neighborhood FD to the N, S, and W.
- Adding 1,412sf addition to the existing building for a total new building area of 4,839sf.
- Updating the facades and signage
- Changing the site sign to LED signage
- Adding a rear entrance to the building
- Also adding 4 addition parking spaces and removing pavement between the new addition and Cane Run Road
- Providing a pedestrian connection to the existing sidewalk
- Adding additional plantings to the site to compensate for the building design and landscape waivers

Previous Cases: Appeal of a Notice of Violation, CUP for a mobile home park, Variance for side yard setback, Release of a portion of the CUP, Landscape Plan for new gas station

1/4" = 1'-0"

View of sign from adjacent home