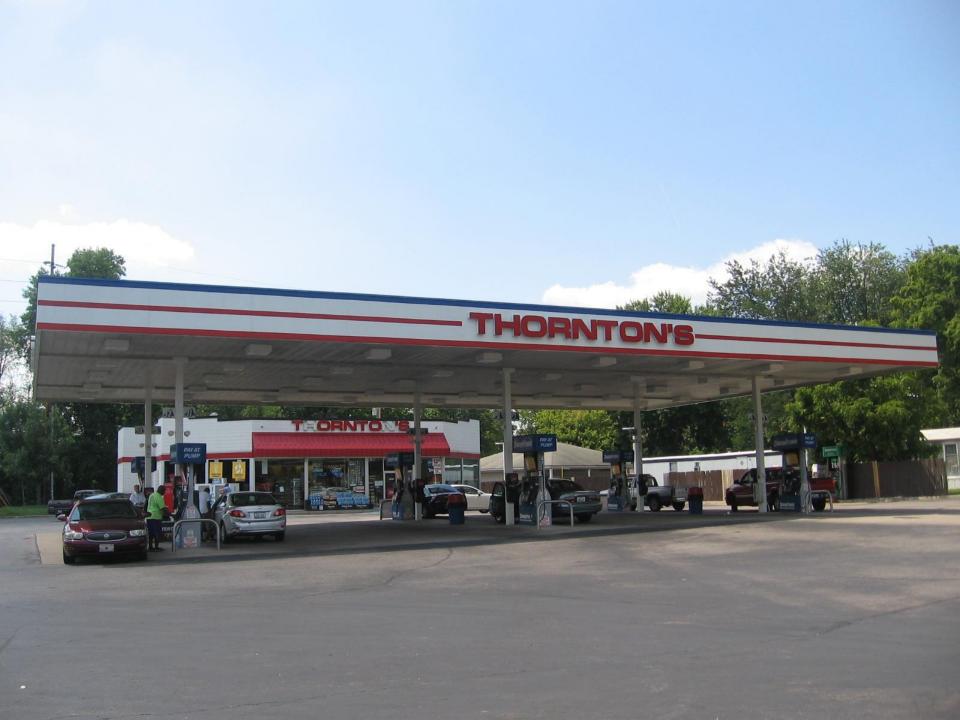

## Background

- Thornton's is expanding and remodeling their existing facility on the west side of Cane Run Road.
- This lot is surrounded by four streets: Farnsley Road (S), Davy Crockett Trail (N), Adventure Road (E), and Cane Run Road (W)
- Zoned C-2 in the Suburban Marketplace Corridor FD
- Lot is adjacent to homes zoned R-4, R-6, C-1, C-2 in the Neighborhood FD to the N, S, and W.
- Adding 1,412sf addition to the existing building for a total new building area of 4,839sf.
- Updating the facades and signage
- Changing the site sign to LED signage
- Adding a rear entrance to the building
- Also adding 4 addition parking spaces and removing pavement between the new addition and Cane Run Road
- Providing a pedestrian connection to the existing sidewalk
- Adding additional plantings to the site to compensate for the building design and landscape waivers