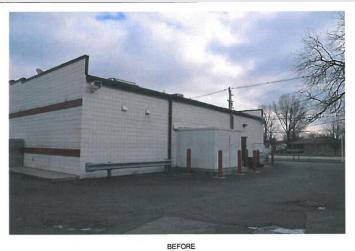

## Background

- Thornton's is expanding and remodeling their existing facility on the west side of Cane Run Road.
- This lot is surrounded by four streets: Farnsley Road (S), Davy Crockett Trail (N), Adventure Road (E), and Cane Run Road (W)
- Zoned C-2 in the Suburban Marketplace Corridor FD
- Lot is adjacent to homes zoned R-4, R-6, C-1, C-2 in the Neighborhood FD to the N, S, and W.
- Adding 1,412sf addition to the existing building for a total new building area of 4,839sf.
- Updating the facades and signage
- Changing the site sign to LED signage
- Adding a rear entrance to the building
- Also adding 4 addition parking spaces and removing pavement between the new addition and Cane Run Road
- Providing a pedestrian connection to the existing sidewalk
- Adding additional plantings to the site to compensate for the building design and landscape waivers