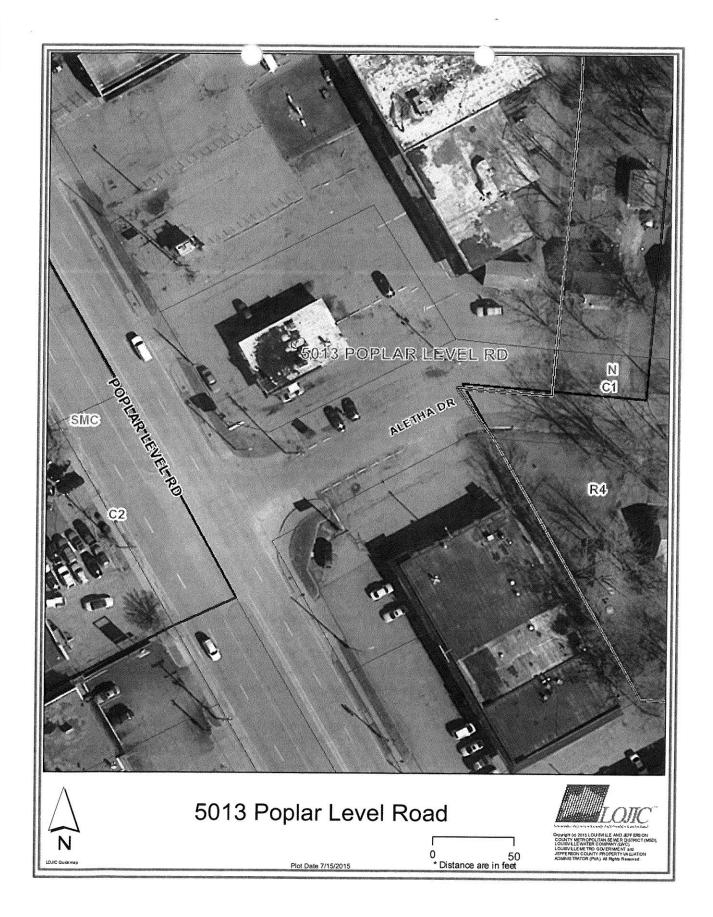

The site is located on the northeast corner of Poplar Level Road and Aletha Drive within an existing C-1 zoning district and a Suburban Marketplace Corridor. The retail center also contains an art/clothing store, the Krush restaurant and billiards, the Old Skool Social Club and a vacant space, all northeast of the package store. A barber shop is north of the subject site within the center. Across Aletha Drive to the south is a convenience store, east of the retail center are single family residences, and across Poplar Level Road to the west is automobile care/sales.

# **ATTACHMENTS**

- Zoning Map
  Aerial Photograph
- 3. Violation Notice
- 4. Appellant's Justification
- 5. 1996 Minutes
- 6. 1996 Staff Report7. ABC License
- 8. Definitions
- 9. Pictures