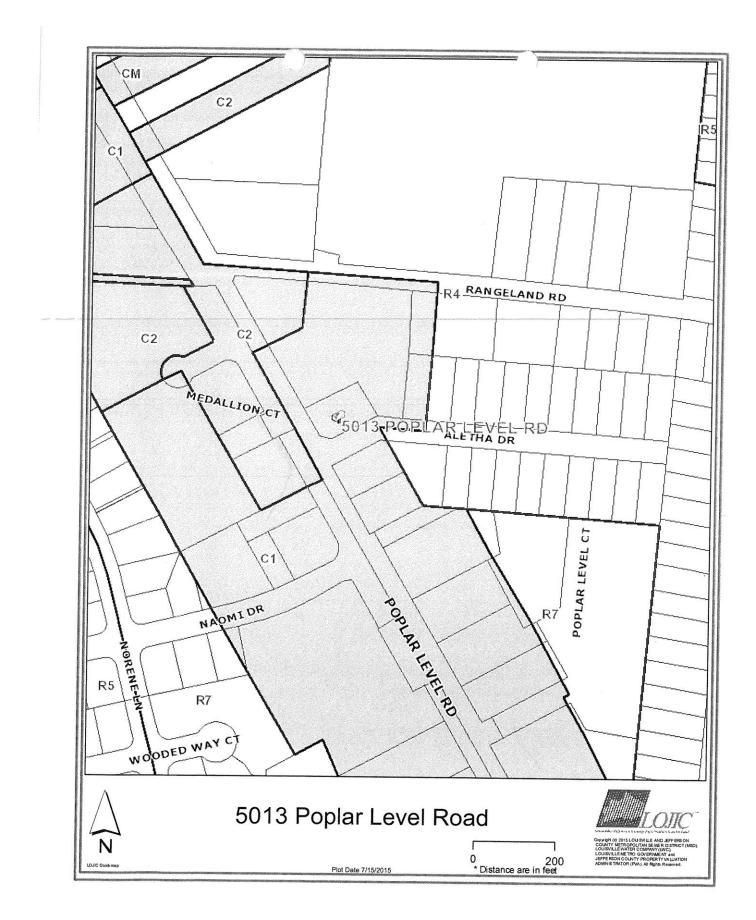

The site is located on the northeast corner of Poplar Level Road and Aletha Drive within an existing C-1 zoning district and a Suburban Marketplace Corridor. The retail center also contains an art/clothing store, the Krush restaurant and billiards, the Old Skool Social Club and a vacant space, all northeast of the package store. A barber shop is north of the subject site within the center. Across Aletha Drive to the south is a convenience store, east of the retail center are single family residences, and across Poplar Level Road to the west is automobile care/sales.

# **ATTACHMENTS**

- Zoning Map
  Aerial Photograph
- 3. Violation Notice
- 4. Appellant's Justification
- 5. 1996 Minutes
- 6. 1996 Staff Report7. ABC License
- 8. Definitions
- 9. Pictures