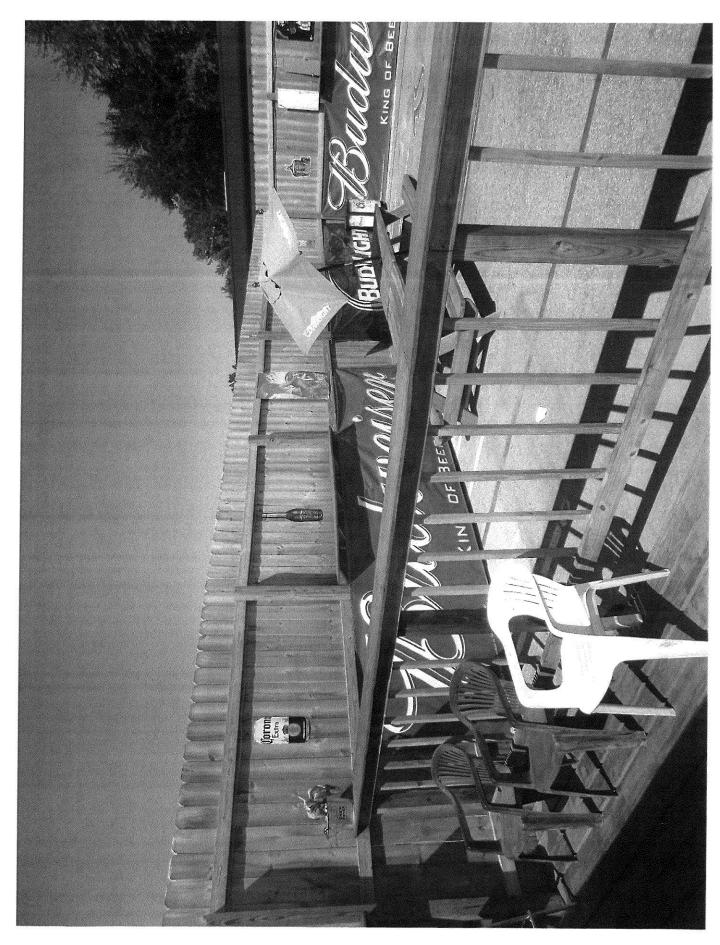

# CASE SUMMARY/BACKGROUND/SITE CONTEXT

On June 8, 2015, a Notice of Violation was issued by the Department of Codes and Regulations. An Appeal application was submitted on July 8, 2015.

A site inspection was conducted on September 23, 2015, that revealed the new 1,645 square foot outside drinking area formed by an 8 foot, 2 inch high wooden privacy fencing. The area contains several picnic tables with umbrellas, tent awning seating, a smoker, a portable toilet, and a wooden patio section near the back door.

Comments: YOU HAVE ESTABLISHED A BEER GARDEN ON C-1 ZONED PROPERTY WITHOUT FIRST OBTAINING A CONDITIONAL USE PERMIT FROM LOUISVILLE METRO PLANNING AND DESIGN DEPARTMENT.

Location: REAR

Responsible BOTH

Subject violation needs to be in compliance on or before July 06, 2015 to avoid additional fines and court action.

YOU HAVE ESTABLISHED A USE WITHOUT THE APPROVAL OF A CONDITIONAL USE PERMIT FOR Comments: THIS LOCATION FOR THE PURPOSE OF ALCOHOL CONSUMPTION. Location: REAR

Responsible BOTH

Subject violation needs to be in compliance on or before July 06, 2015 to avoid additional fines and court action.