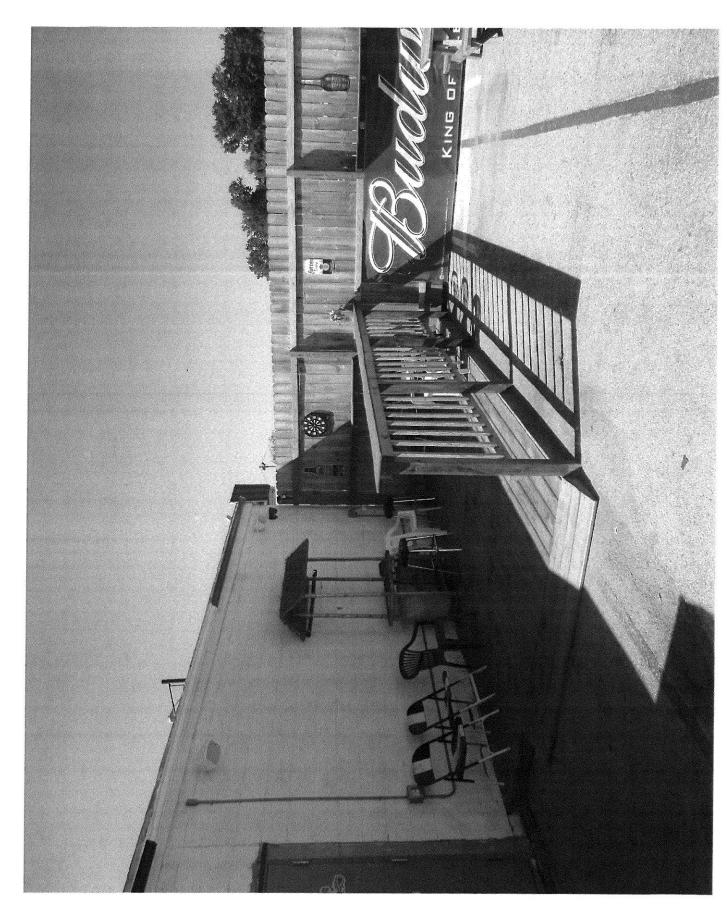

# CASE SUMMARY/BACKGROUND/SITE CONTEXT

On June 8, 2015, a Notice of Violation was issued by the Department of Codes and Regulations. An Appeal application was submitted on July 8, 2015.

A site inspection was conducted on September 23, 2015, that revealed the new 1,645 square foot outside drinking area formed by an 8 foot, 2 inch high wooden privacy fencing. The area contains several picnic tables with umbrellas, tent awning seating, a smoker, a portable toilet, and a wooden patio section near the back door.

Comments: YOU HAVE ESTABLISHED A BEER GARDEN ON C-1 ZONED PROPERTY WITHOUT FIRST OBTAINING A CONDITIONAL USE PERMIT FROM LOUISVILLE METRO PLANNING AND DESIGN DEPARTMENT.

Location: REAR

Responsible BOTH

Subject violation needs to be in compliance on or before July 06, 2015 to avoid additional fines and court action.

YOU HAVE ESTABLISHED A USE WITHOUT THE APPROVAL OF A CONDITIONAL USE PERMIT FOR Comments: THIS LOCATION FOR THE PURPOSE OF ALCOHOL CONSUMPTION. Location: REAR

Responsible BOTH

Subject violation needs to be in compliance on or before July 06, 2015 to avoid additional fines and court action.