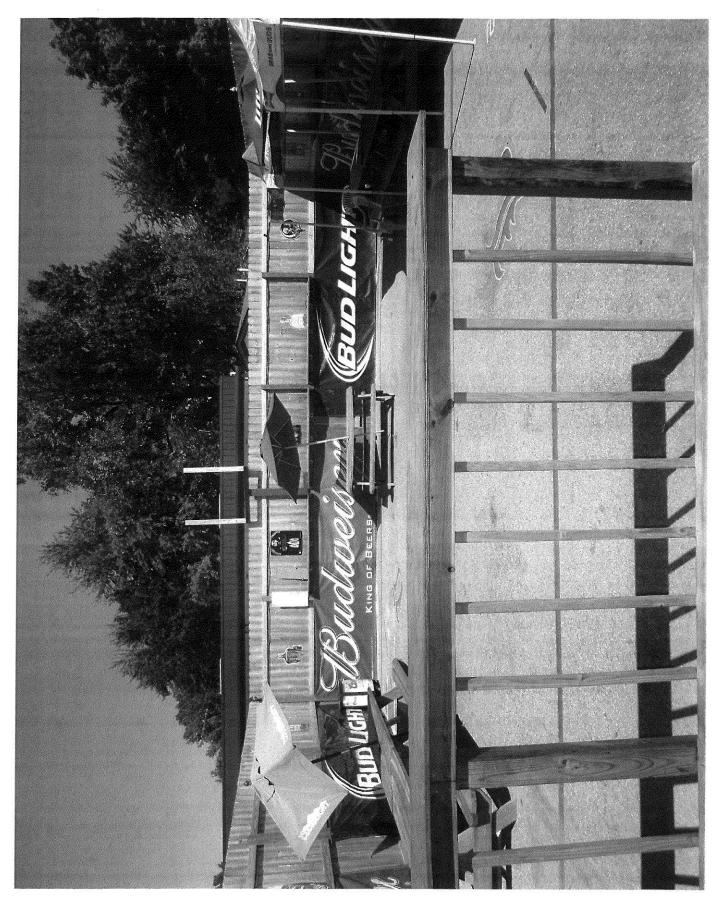

# CASE SUMMARY/BACKGROUND/SITE CONTEXT

On June 8, 2015, a Notice of Violation was issued by the Department of Codes and Regulations. An Appeal application was submitted on July 8, 2015.

A site inspection was conducted on September 23, 2015, that revealed the new 1,645 square foot outside drinking area formed by an 8 foot, 2 inch high wooden privacy fencing. The area contains several picnic tables with umbrellas, tent awning seating, a smoker, a portable toilet, and a wooden patio section near the back door.

# **ATTACHMENTS**

- Zoning Map
  Aerial Photograph
- 3. Violation Notice
- 4. Appellant's Justification
- 5. 1996 Minutes
- 6. 1996 Staff Report7. ABC License
- 8. Definitions
- 9. Pictures

Comments: YOU HAVE ESTABLISHED A BEER GARDEN ON C-1 ZONED PROPERTY WITHOUT FIRST OBTAINING A CONDITIONAL USE PERMIT FROM LOUISVILLE METRO PLANNING AND DESIGN DEPARTMENT.

Location: REAR

Responsible BOTH

Subject violation needs to be in compliance on or before July 06, 2015 to avoid additional fines and court action.