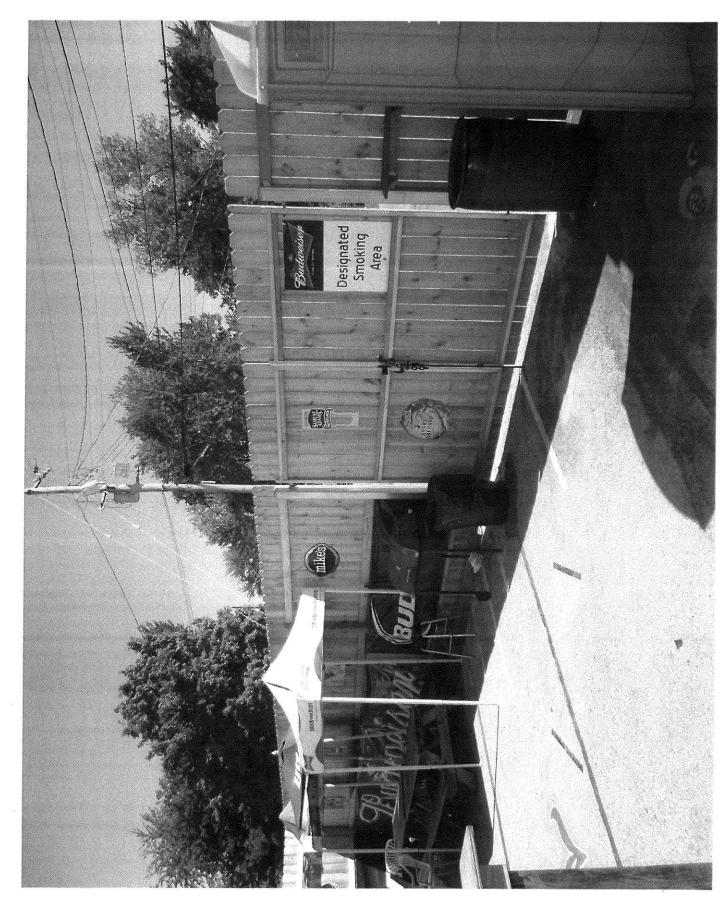

# CASE SUMMARY/BACKGROUND/SITE CONTEXT

On June 8, 2015, a Notice of Violation was issued by the Department of Codes and Regulations. An Appeal application was submitted on July 8, 2015.

A site inspection was conducted on September 23, 2015, that revealed the new 1,645 square foot outside drinking area formed by an 8 foot, 2 inch high wooden privacy fencing. The area contains several picnic tables with umbrellas, tent awning seating, a smoker, a portable toilet, and a wooden patio section near the back door.

# **ATTACHMENTS**

- Zoning Map
  Aerial Photograph
- 3. Violation Notice
- 4. Appellant's Justification
- 5. 1996 Minutes
- 6. 1996 Staff Report7. ABC License
- 8. Definitions
- 9. Pictures

Comments: YOU HAVE ESTABLISHED A BEER GARDEN ON C-1 ZONED PROPERTY WITHOUT FIRST OBTAINING A CONDITIONAL USE PERMIT FROM LOUISVILLE METRO PLANNING AND DESIGN DEPARTMENT.

Location: REAR

Responsible BOTH

Subject violation needs to be in compliance on or before July 06, 2015 to avoid additional fines and court action.