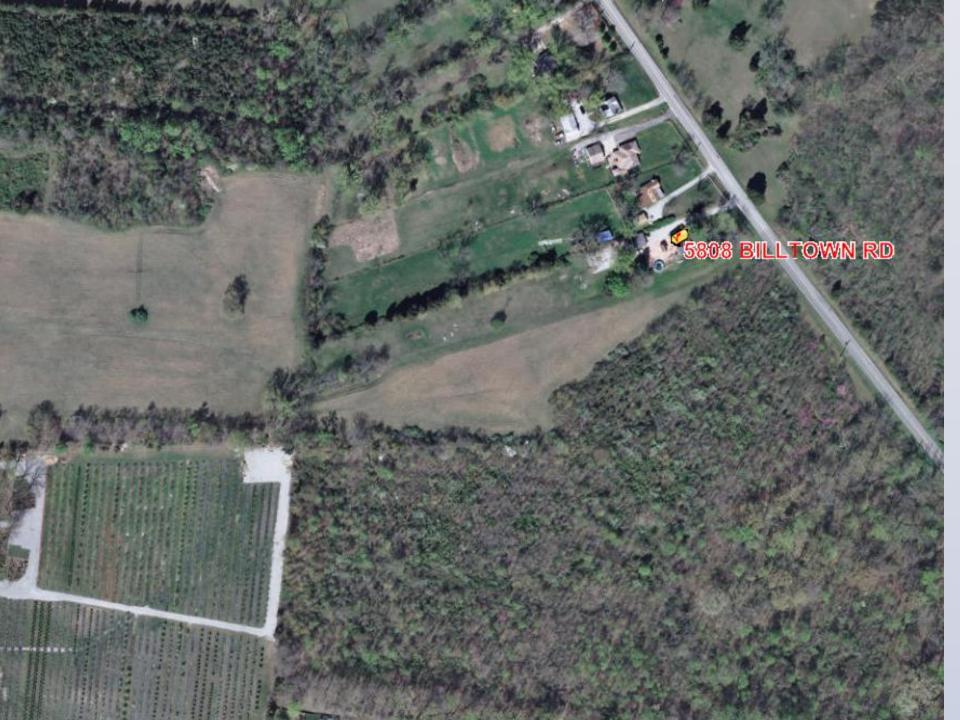

## Background

- 14CELL1004—approved by the Planning Commission on December
   18, 2014 with conditions.
- One being that a six foot tall wood or vinyl privacy fence be installed on the homeowner's side along approximately
   1/3 to 1/2 the length of the Bauer property line (beginning at Billtown Road; exact length to be determined between the applicant and Ms. Bauer/her representative.
   Applicant has not been able to install a fence, since the neighboring property owners does not appear to be willing to cooperate.