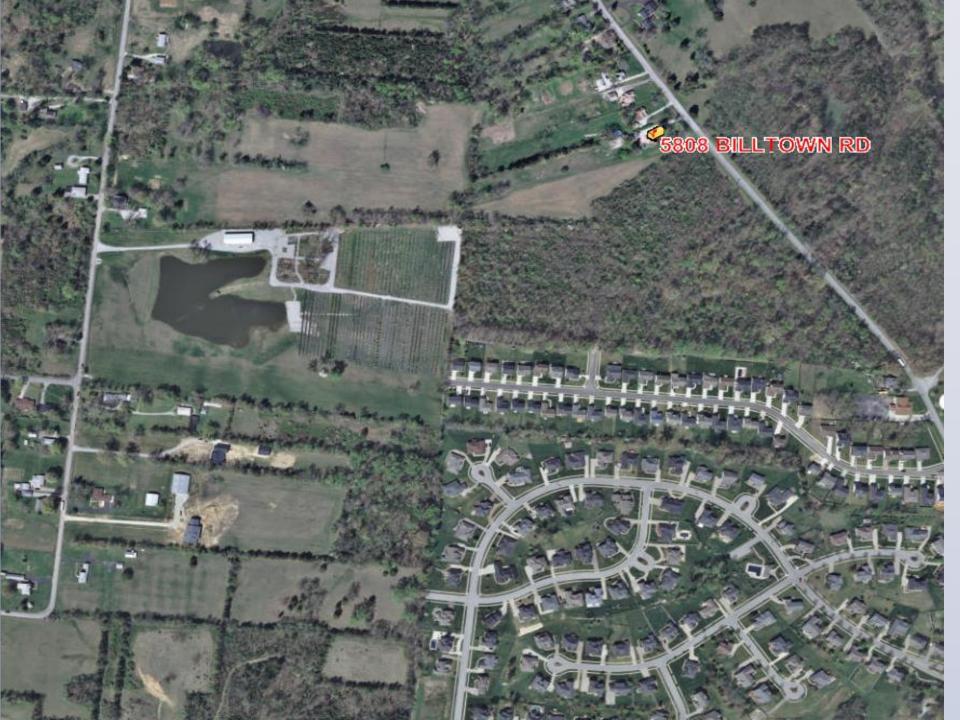

## Background

- 14CELL1004—approved by the Planning Commission on December
   18, 2014 with conditions.
- One being that a six foot tall wood or vinyl privacy fence be installed on the homeowner's side along approximately
   1/3 to 1/2 the length of the Bauer property line (beginning at Billtown Road; exact length to be determined between the applicant and Ms. Bauer/her representative.
   Applicant has not been able to install a fence, since the neighboring property owners does not appear to be willing to cooperate.