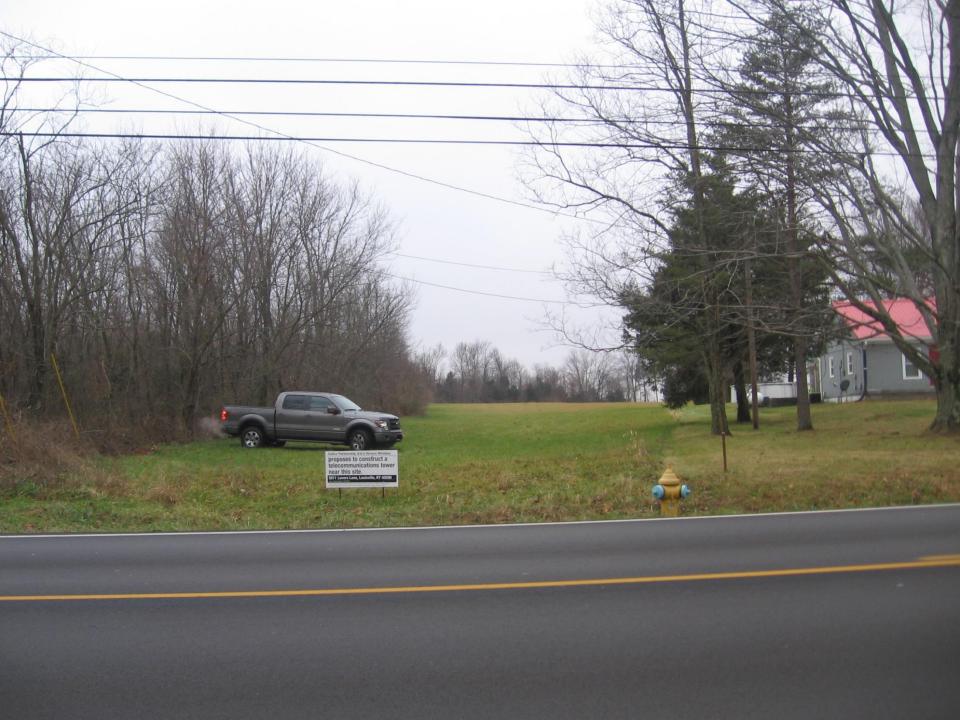

## Background

- 14CELL1004—approved by the Planning Commission on December
   18, 2014 with conditions.
- One being that a six foot tall wood or vinyl privacy fence be installed on the homeowner's side along approximately
   1/3 to 1/2 the length of the Bauer property line (beginning at Billtown Road; exact length to be determined between the applicant and Ms. Bauer/her representative.
   Applicant has not been able to install a fence, since the neighboring property owners does not appear to be willing to cooperate.