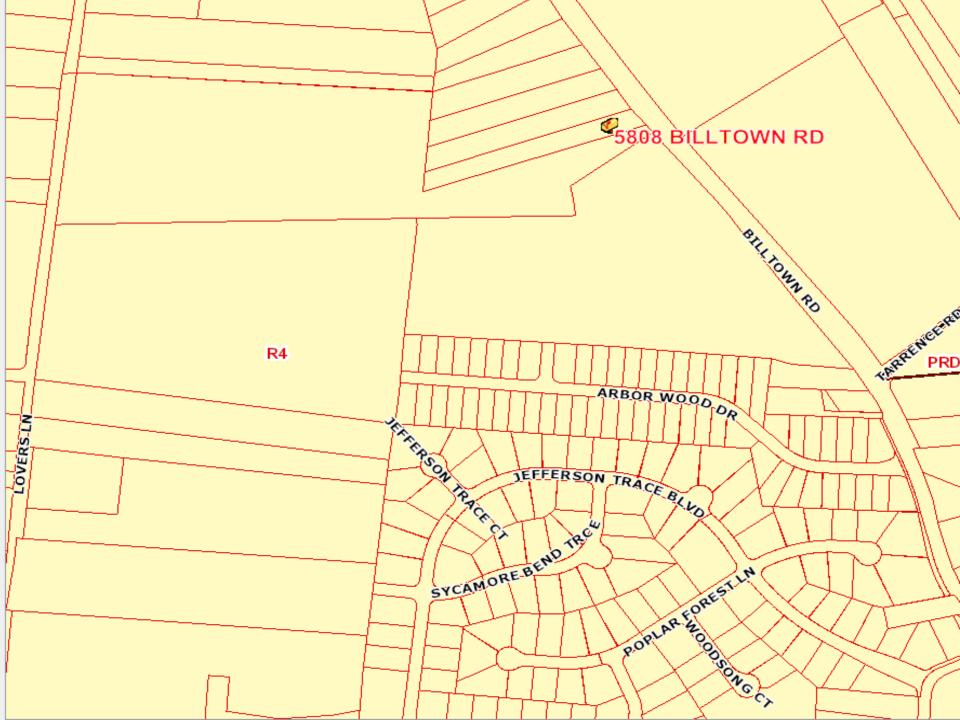

## Background

- 14CELL1004—approved by the Planning Commission on December
   18, 2014 with conditions.
- One being that a six foot tall wood or vinyl privacy fence be installed on the homeowner's side along approximately
   1/3 to 1/2 the length of the Bauer property line (beginning at Billtown Road; exact length to be determined between the applicant and Ms. Bauer/her representative.
   Applicant has not been able to install a fence, since the neighboring property owners does not appear to be willing to cooperate.