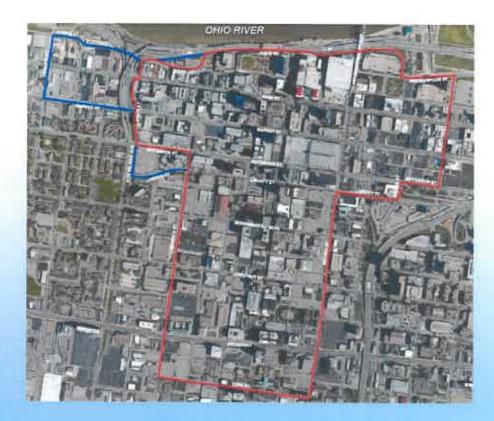

## SPONSORED BY: Council Member Benson

WHEREAS, the Louisville Downtown Management District ("District") is established pursuant to LMCO Chapter 160, Sections 160.01-160.98 ("Ordinance") which provides for the financing of economic improvements that specifically benefit privately-owned property within the District; and