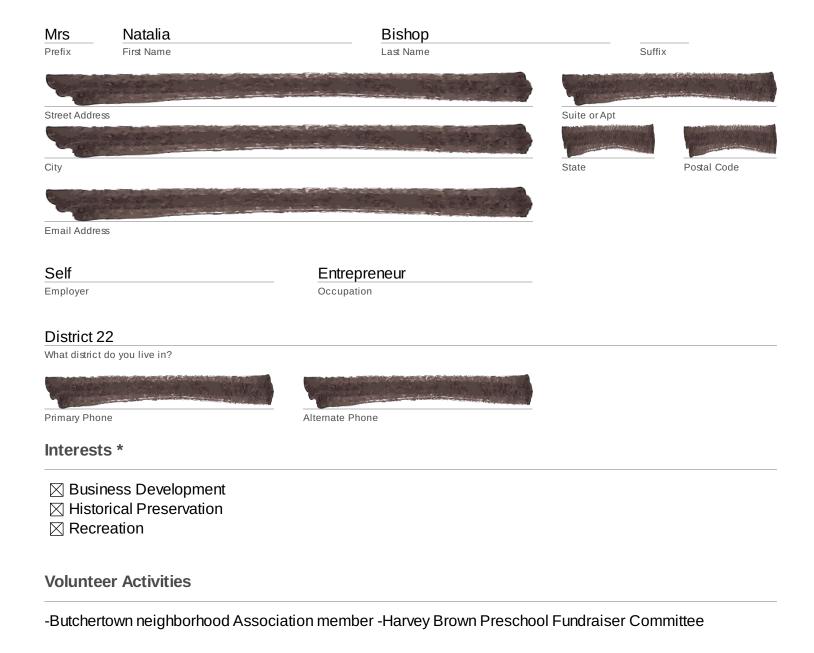

Submit Date: Jan 14, 2016 Status: submitted

# **Profile**



Which Boards would you like to apply for?

NuLu Review Overlay District Committee (Advisory)

Past Service on City and County boards and Commissions?

| If Yes, Please List                                                                                                                                                                                                                                                                               |
|---------------------------------------------------------------------------------------------------------------------------------------------------------------------------------------------------------------------------------------------------------------------------------------------------|
|