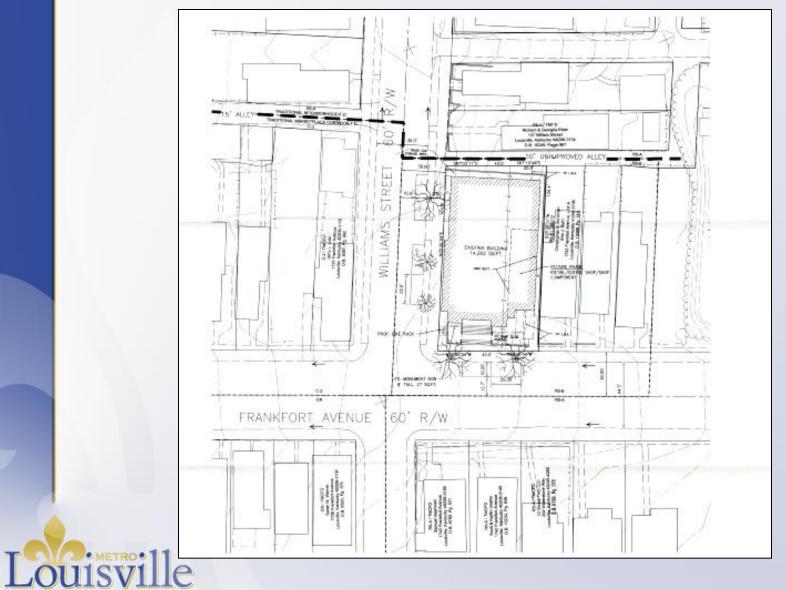

ed
- Property is located at the intersection of Frankfort Avenue and Williams Street with a 10' unimproved alley located to the rear of the site.
- Five existing on street parking spaces
- Existing non-conforming parking will remain and no additional parking will be required



### Zoning/Form Districts

#### **Subject Property:**

• Existing: C-1/N

Proposed: EZ-1/SW

#### **Adjacent Properties:**

North: R-7/N

South: R-4/SW

• East: EZ-1/SW

West: R-7/N





### Aerial Photo/Land Use

#### **Subject Property:**

• Existing: Vacant Church

Proposed: Office/Retail

#### **Adjacent Properties:**

North: Residential

South: Office/Residential

East: Residential

West: Commercial





## Subject Property



## Subject Property





### Subject Property





### Applicant's Development Plan





### **PC** Recommendation

- Public Hearing was held on 1/21/2016
  - No one spoke in opposition to the requests
- The Commission made sufficient findings that the proposal complies with the Comprehensive Plan-Cornerstone 2020
- The Commission recommended approval of the zoning map amendment from R-5B to C-R by a vote of 7-0 (7 members voted)