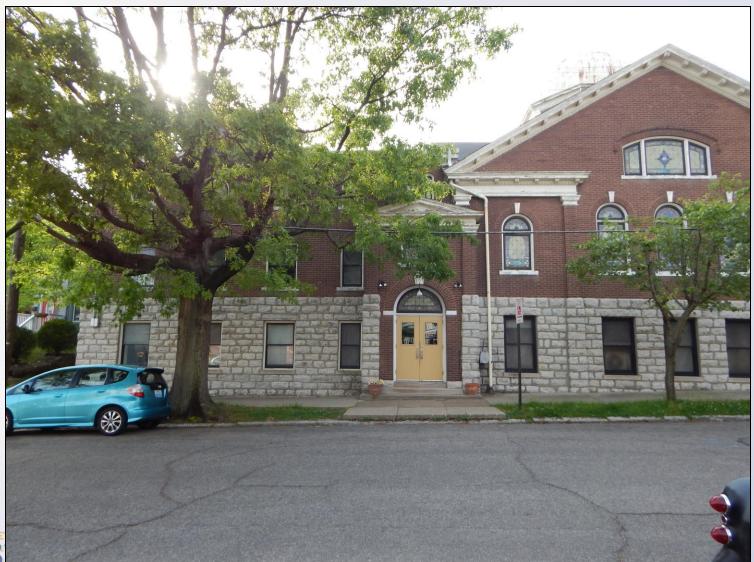

sting structure will be utilized
- No new construction is proposed
- Property is located at the intersection of Frankfort Avenue and Williams Street with a 10' unimproved alley located to the rear of the site.
- Five existing on street parking spaces
- Existing non-conforming parking will remain and no additional parking will be required



### Zoning/Form Districts

#### **Subject Property:**

• Existing: C-1/N

Proposed: EZ-1/SW

#### **Adjacent Properties:**

North: R-7/N

South: R-4/SW

• East: EZ-1/SW

West: R-7/N





### Aerial Photo/Land Use

#### **Subject Property:**

• Existing: Vacant Church

Proposed: Office/Retail

#### **Adjacent Properties:**

North: Residential

South: Office/Residential

East: Residential

West: Commercial





## Subject Property



## Subject Property





### Subject Property





### Applicant's Development Plan





### **PC** Recommendation

- Public Hearing was held on 1/21/2016
  - No one spoke in opposition to the requests
- The Commission made sufficient findings that the proposal complies with the Comprehensive Plan-Cornerstone 2020
- The Commission recommended approval of the zoning map amendment from R-5B to C-R by a vote of 7-0 (7 members voted)