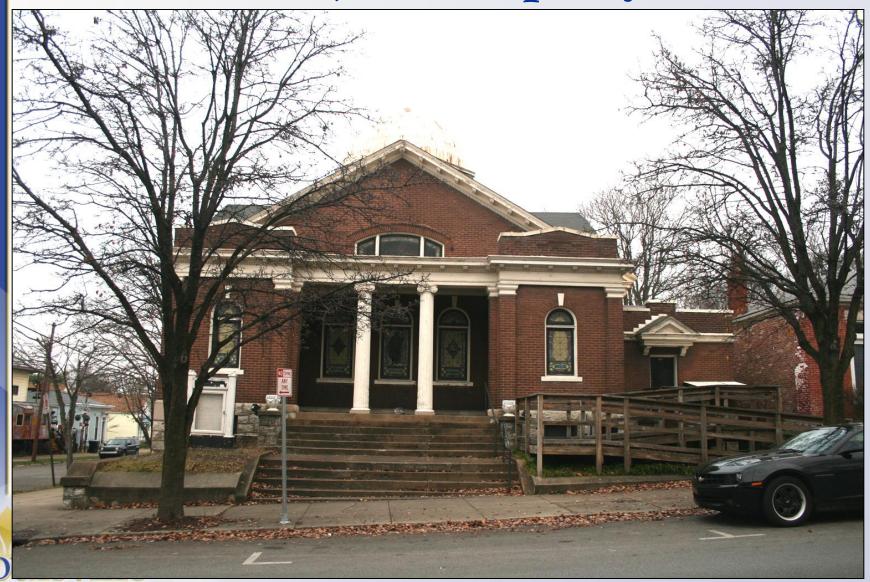

# Case Summary / Background

- Existing 14,262 SF church
- R-5B to C-R for a split office and retail use
- Site is currently vacant and the existing structure will be utilized
- No new construction is proposed
- Property is located at the intersection of Frankfort Avenue and Williams Street with a 10' unimproved alley located to the rear of the site.
- Five existing on street parking spaces
- Existing non-conforming parking will remain and no additional parking will be required

## Subject Property

### Subject Property