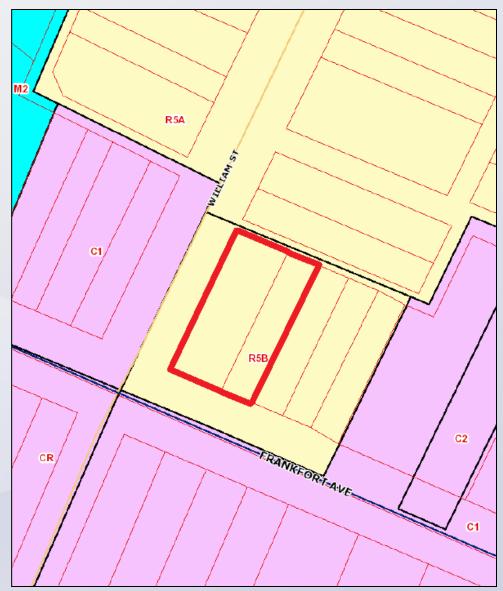

### Zoning/Form Districts

#### **Subject Property:**

• Existing: C-1/N

Proposed: EZ-1/SW

#### **Adjacent Properties:**

North: R-7/N

South: R-4/SW

• East: EZ-1/SW

West: R-7/N