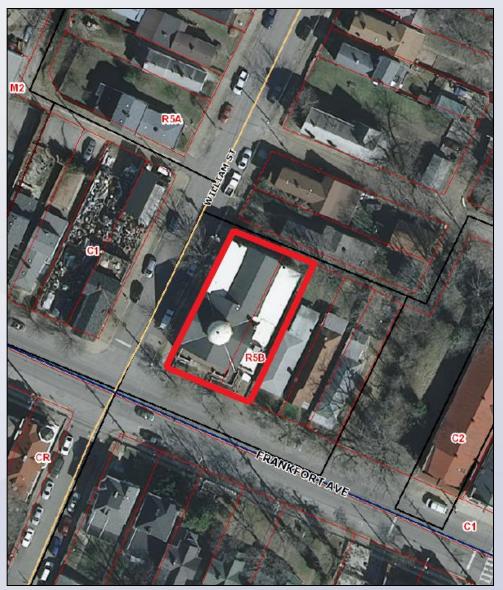

### Aerial Photo/Land Use

#### **Subject Property:**

• Existing: Vacant Church

Proposed: Office/Retail

#### **Adjacent Properties:**

North: Residential

South: Office/Residential

East: Residential

West: Commercial