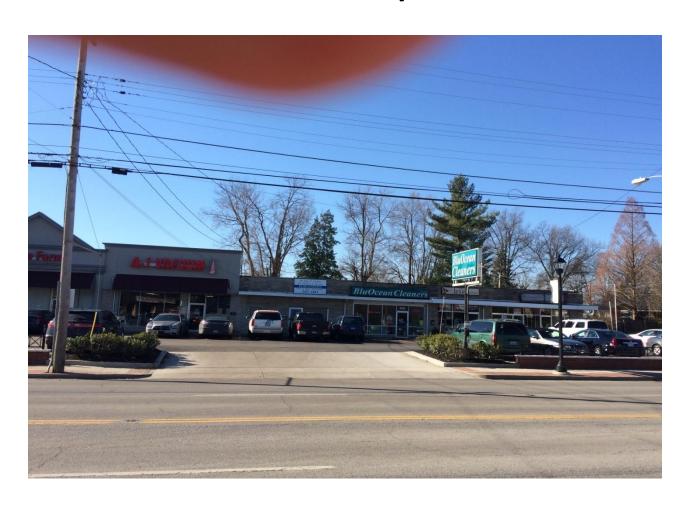

## Neighbor to south- Strip Center

## View of Strip center to immediate south of site from across Taylorsville Road