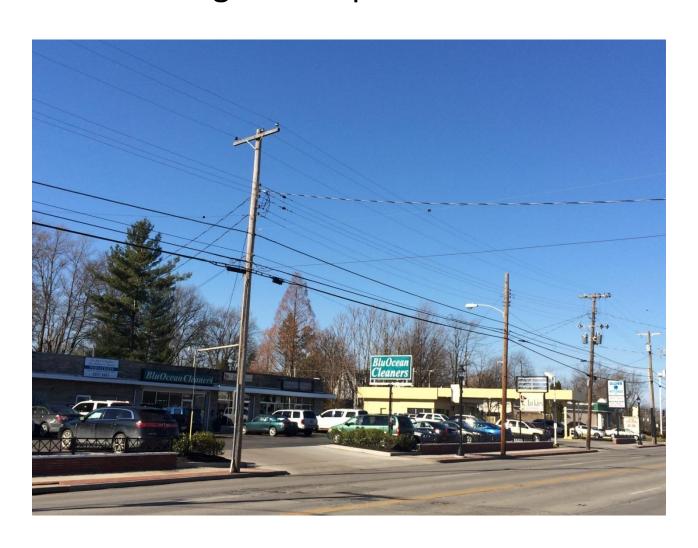

## View looking north down Taylorsville Road –Globe Auto entrance on right- Compatible front entrances