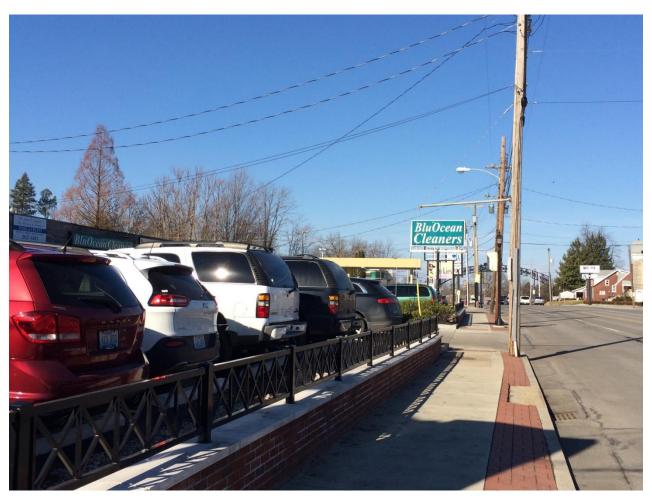

#### View looking down Taylorsville Road towards Globe Auto Sales- Compatible use with Automobiles lining street face along Taylorsville Road