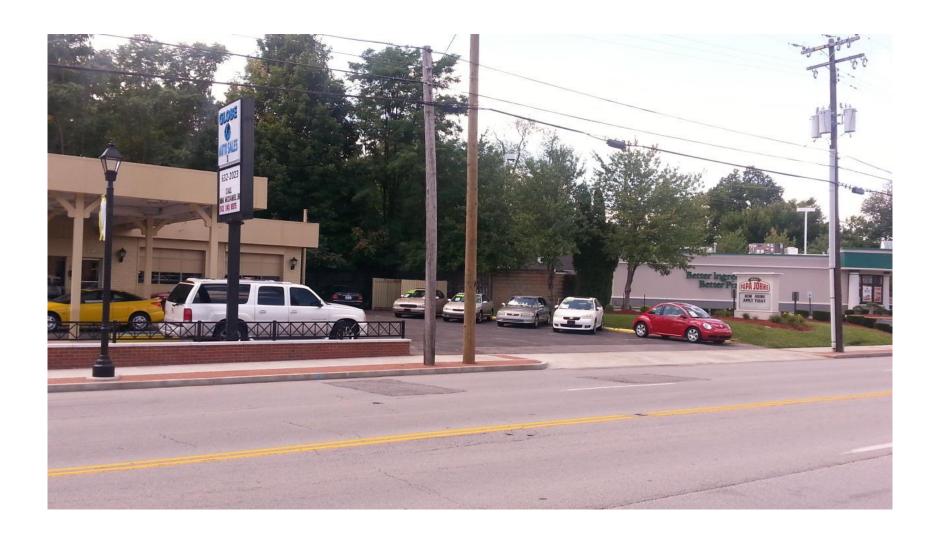

# Globe Auto Sales 10104 Taylorsville Road 15DevPlan1149 RDDP/Change Binding Elements

Presented by:
Kathryn Matheny
Cardinal Planning & Design
9009 Preston Highway
Louisville, Ky 40219

#### Picture of Current Site



### Site— Neighbor to the north-Papa Johns



## Neighbor to south- Strip Center



## New sidewalks and street wall from City of Jeffersontown-revitalization



## View of Strip center to immediate south of site from across Taylorsville Road



## View looking north down Taylorsville Road –Globe Auto entrance on right- Compatible front entrances



#### View looking down Taylorsville Road towards Globe Auto Sales- Compatible use with Automobiles lining street face along Taylorsville Road



## The side area between the car lot and strip center



### Applicant requests

- Approval of the RDDP-showing layout for the Automobile sales lot and other changes.
- Revisions to the Binding elements-allowing for the use to be changed from a Service station with U-Hauls to an Automobile Sales lot.