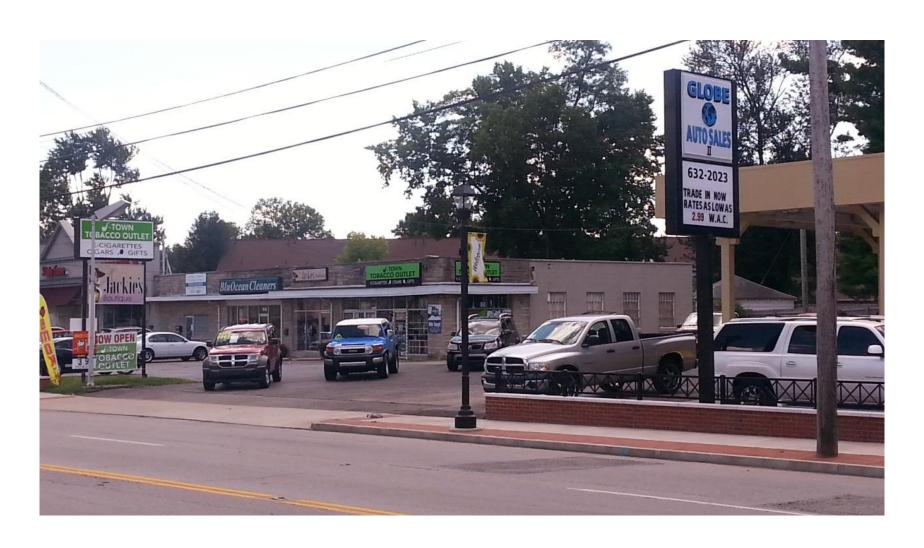

## View of Strip center to immediate south of site from across Taylorsville Road