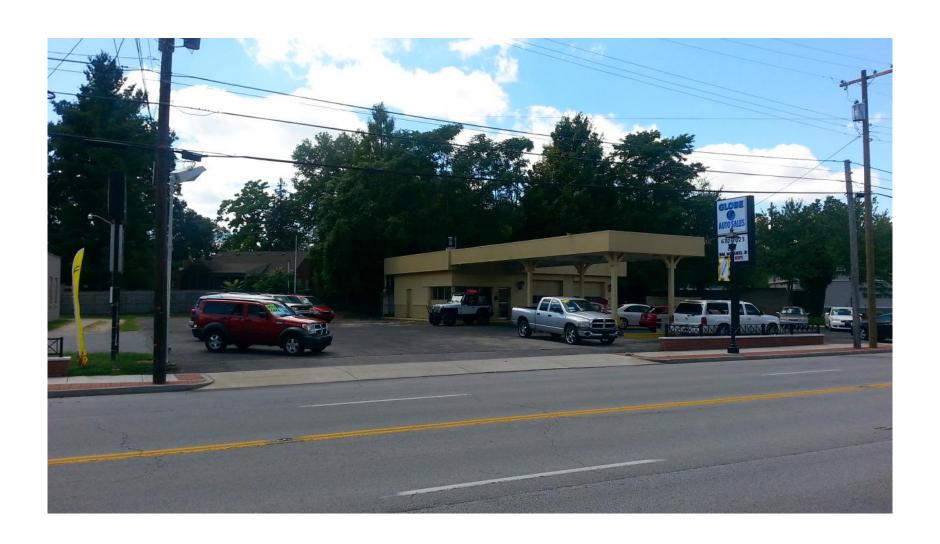

# Globe Auto Sales 10104 Taylorsville Road 15DevPlan1149 RDDP/Change Binding Elements

Presented by:
Kathryn Matheny
Cardinal Planning & Design
9009 Preston Highway
Louisville, Ky 40219

#### Picture of Current Site



### Site— Neighbor to the north-Papa Johns



## Neighbor to south- Strip Center



## New sidewalks and street wall from City of Jeffersontown-revitalization



## View of Strip center to immediate south of site from across Taylorsville Road



## View looking north down Taylorsville Road –Globe Auto entrance on right- Compatible front entrances



#### View looking down Taylorsville Road towards Globe Auto Sales- Compatible use with Automobiles lining street face along Taylorsville Road



## The side area between the car lot and strip center



### Applicant requests

- Approval of the RDDP-showing layout for the Automobile sales lot and other changes.
- Revisions to the Binding elements-allowing for the use to be changed from a Service station with U-Hauls to an Automobile Sales lot.