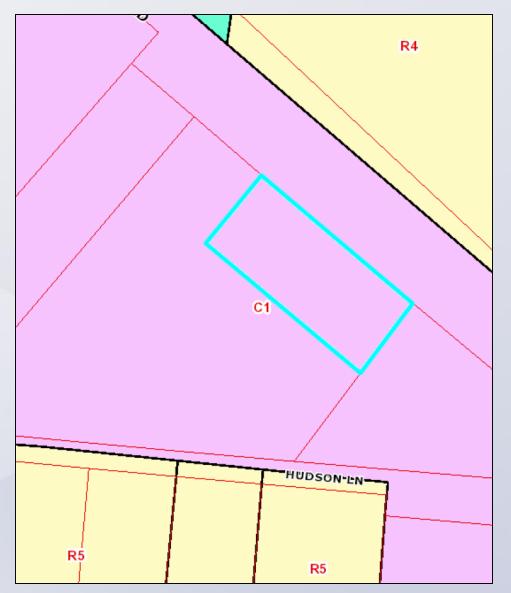

#### Subject Property:

- Existing: C-1/SMC
- Proposed: C-2/SMC

#### **Adjacent Properties:**

- North: C-1/SMC
- South: C-1/SMC
- East: R-4/SMC
- West: C-1/SMC

#### Subject Property:

- Existing: Vacant Commercial
- Proposed: Auto Sales

#### **Adjacent Properties:**

- North: Commercial
- South: Commercial
- East: Church
- West: Commercial

Louisville