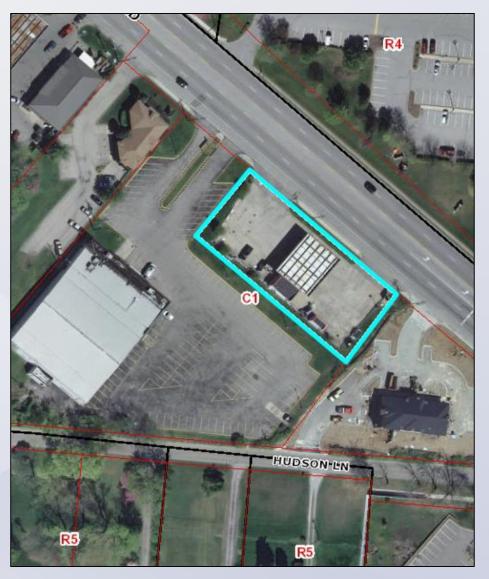

#### Aerial Photo/Land Use

#### Subject Property:

- Existing: Vacant Commercial
- Proposed: Auto Sales

#### **Adjacent Properties:**

- North: Commercial
- South: Commercial
- East: Church
- West: Commercial

Louisville