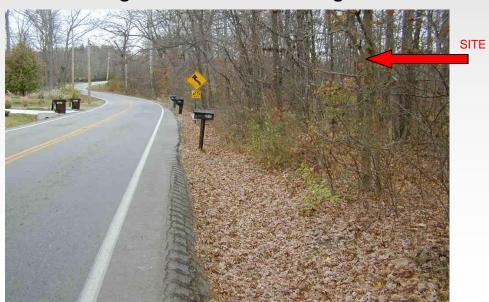

#### **View from NcNair Road Looking North Along Manslick Road**

**View Along Manslick Road Looking North** 

Pictures of Subject Property-Significant Tree Preservation Will Contribute To a 28% Tree Canopy Coverage On Site When Completed