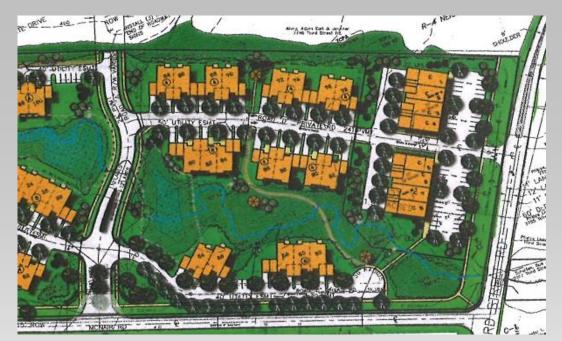

# BUDDHA BLESS TEMPLE at PARK RIDGE VILLAGE

Owner: Buddha Bless Temple, Inc.

**Rev. Thich Hang Dat, President** 

- Revised Detailed Development Plan 16DEVPLAN1035
- Landscape Waiver



#### **APPROVED DEVELOPMENT PLAN - 2006**



## AERIAL VIEW OF PHASE ONE – PARTIALLY CONSTRUCTED INFRASTRUCTURE



#### **APPROVE LANDSCAPE PLAN-2006**





#### **APPROVED DEVELOPMENT PLAN - 2006**





### REVISED DEVELOPMENT PLAN



#### LAND USE CHANGES

#### • RELIGIOUS CAMPUS (LOTS 1-3)

- 6 1-story buildings on 4.48 acres
- Replaced 28 res. & 4 commercial condos
- Added .80 acres of open green space

#### COMMERCIAL BUILDING (LOT 4)

- Reduced 4,750 SF & 1.05 acres
- Reduced 4 multi-family condo units
- 1-story building: 8,050 SF on .89 acres





# PROPOSED REVISIONS

**2006 PLAN** 



**2016 PLAN** 

### LAND USE UNCHANGED

- MULTI-FAMILY CONDOMINIUMS
  - 60 units on 7.3 acres (Lot 6)
  - 16 units on 1.28 acres (Lot 5)
  - Parking & TCPA totals unchanged
- RIGHT-OF-WAY DEDICATION
- ROAD IMPROVEMENTS
- LANDSCAPE & BUFFERS



#### **Approved Four-Plex Condominiums**



### **Approved Six-Plex Condominiums**



### **Approved Eight-Plex Condominiums**



#### REVISED DEVELOPMENT PLAN



## TEMPLE - BUILDING # 1 (LOT 2)





#### **EDUCATIONAL BUILDINGS (2, 5 & 6)**





### PRIVATE PRAYER BUILDINGS (3 & 4)





#### **COMMERCIAL BUILDING LOT 4**



# TEMPORARY TRAILERS— During Construction 1- Construction Office 2- Meetings & Services



## AERIAL VIEW OF PHASE ONE – PARTIALLY CONSTRUCTED INFRASTRUCTURE



#### **View Along McNair