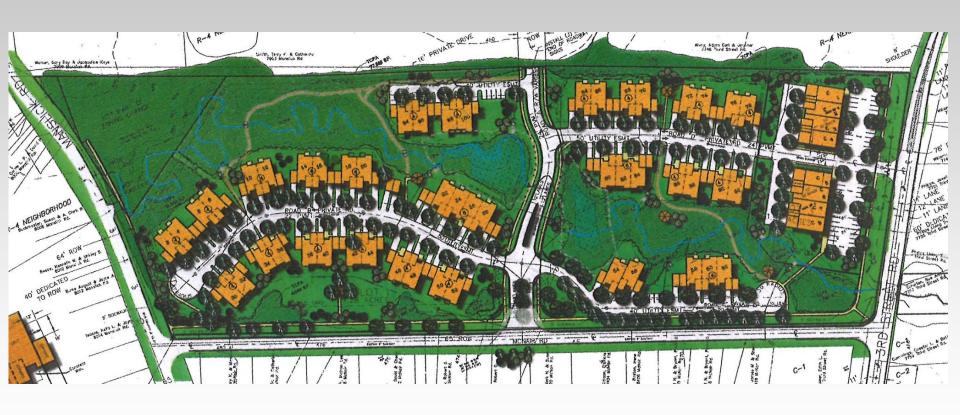

# BUDDHA BLESS TEMPLE at PARK RIDGE VILLAGE

Owner: Buddha Bless Temple, Inc.

**Rev. Thich Hang Dat, President** 

- Revised Detailed Development Plan 16DEVPLAN1035
- Landscape Waiver



#### **APPROVED DEVELOPMENT PLAN - 2006**



## AERIAL VIEW OF PHASE ONE – PARTIALLY CONSTRUCTED INFRASTRUCTURE



#### **APPROVE LANDSCAPE PLAN-2006**





#### **APPROVED DEVELOPMENT PLAN - 2006**





### REVISED DEVELOPMENT PLAN



#### LAND USE CHANGES

#### • RELIGIOUS CAMPUS (LOTS 1-3)

- 6 1-story buildings on 4.48 acres
- Replaced 28 res. & 4 commercial condos
- Added .80 acres of open green space

#### COMMERCIAL BUILDING (LOT 4)

- Reduced 4,750 SF & 1.05 acres
- Reduced 4 multi-family condo units
- 1-story building: 8,050 SF on .89 acres





# PROPOSED REVISIONS

**2006 PLAN** 



**2016 PLAN** 

### LAND USE UNCHANGED

- MULTI-FAMILY CONDOMINIUMS
  - 60 units on 7.3 acres (Lot 6)
  - 16 units on 1.28 acres (Lot 5)
  - Parking & TCPA totals unchanged
- RIGHT-OF-WAY DEDICATION
- ROAD IMPROVEMENTS
- LANDSCAPE & BUFFERS



#### **Approved Four-Plex Condominiums**



### **Approved Six-Plex Condominiums**



### **Approved Eight-Plex Condominiums**



#### REVISED DEVELOPMENT