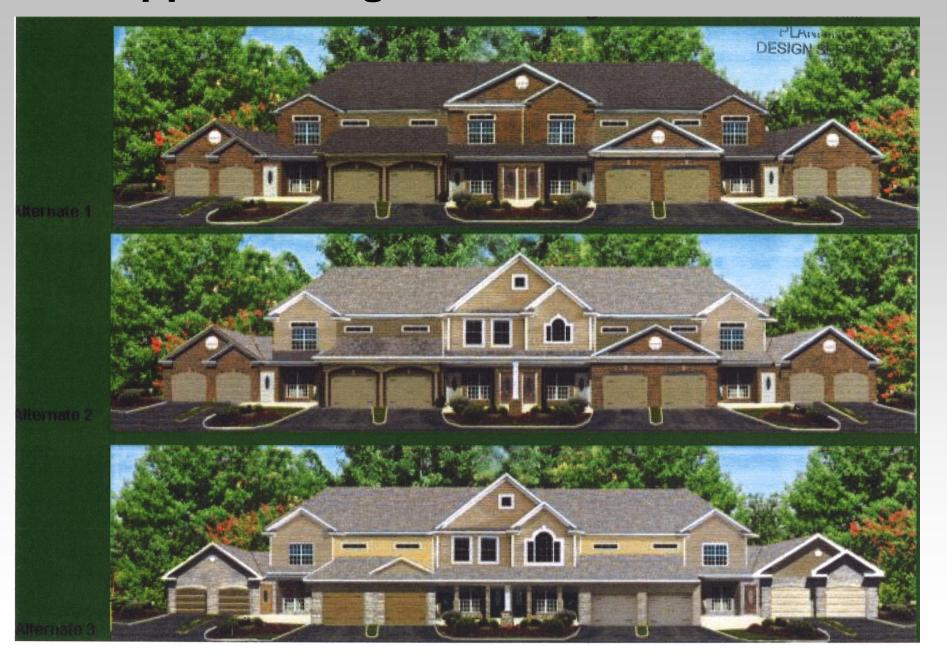

DEVELOPMENT PLAN - 2006**





### REVISED DEVELOPMENT PLAN



#### LAND USE CHANGES

#### • RELIGIOUS CAMPUS (LOTS 1-3)

- 6 1-story buildings on 4.48 acres
- Replaced 28 res. & 4 commercial condos
- Added .80 acres of open green space

#### COMMERCIAL BUILDING (LOT 4)

- Reduced 4,750 SF & 1.05 acres
- Reduced 4 multi-family condo units
- 1-story building: 8,050 SF on .89 acres





# PROPOSED REVISIONS

**2006 PLAN** 



**2016 PLAN** 

### LAND USE UNCHANGED

- MULTI-FAMILY CONDOMINIUMS
  - 60 units on 7.3 acres (Lot 6)
  - 16 units on 1.28 acres (Lot 5)
  - Parking & TCPA totals unchanged
- RIGHT-OF-WAY DEDICATION
- ROAD IMPROVEMENTS
- LANDSCAPE & BUFFERS



#### **Approved Four-Plex Condominiums**



### **Approved Six-Plex Condominiums**



### **Approved Eight-Plex Condominiums**



#### REVISED DEVELOPMENT PLAN



## TEMPLE - BUILDING # 1 (LOT 2)





#### **EDUCATIONAL BUILDINGS (2, 5 & 6)**





### PRIVATE PRAYER BUILDINGS (3 & 4)





#### **COMMERCIAL BUILDING LOT 4**



# TEMPORARY TRAILERS— During Construction 1- Construction Office 2- Meetings & Services



## AERIAL VIEW OF PHASE ONE – PARTIALLY CONSTRUCTED INFRASTRUCTURE



#### **View Along McNair Road Looking West**



**View Along McNair Road Looking East** 

SITE



#### **View from NcNair Road Looking North Along Manslick Road**



**View Along Manslick Road Looking North** 





Pictures of Subject Property-Significant Tree Preservation Will Contribute To a 28% Tree Canopy Coverage On Site When Completed