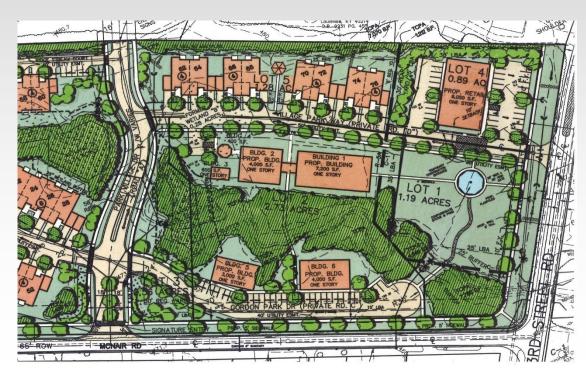

#### • RELIGIOUS CAMPUS (LOTS 1-3)

- 6 1-story buildings on 4.48 acres
- Replaced 28 res. & 4 commercial condos
- Added .80 acres of open green space

#### COMMERCIAL BUILDING (LOT 4)

- Reduced 4,750 SF & 1.05 acres
- Reduced 4 multi-family condo units
- 1-story building: 8,050 SF on .89 acres

## TEMPLE - BUILDING # 1 (LOT 2)

#### **EDUCATIONAL BUILDINGS (2, 5 & 6)**

### PRIVATE PRAYER BUILDINGS (3 & 4)

#### **COMMERCIAL BUILDING LOT 4**