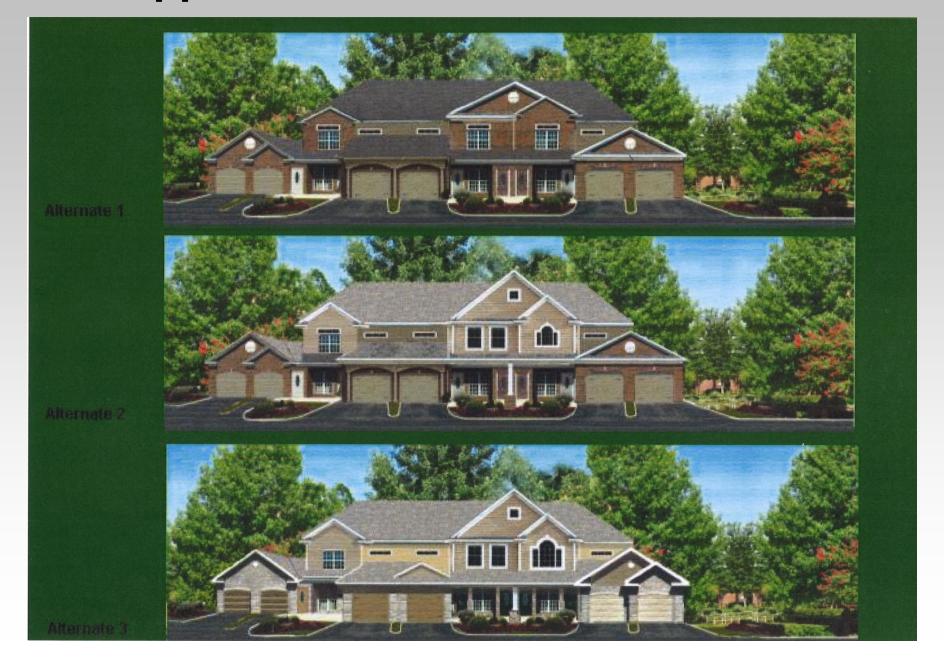

LANDSCAPE PLAN-2006**





#### **APPROVED DEVELOPMENT PLAN - 2006**





### REVISED DEVELOPMENT PLAN



#### LAND USE CHANGES

#### • RELIGIOUS CAMPUS (LOTS 1-3)

- 6 1-story buildings on 4.48 acres
- Replaced 28 res. & 4 commercial condos
- Added .80 acres of open green space

#### COMMERCIAL BUILDING (LOT 4)

- Reduced 4,750 SF & 1.05 acres
- Reduced 4 multi-family condo units
- 1-story building: 8,050 SF on .89 acres





# PROPOSED REVISIONS

**2006 PLAN** 



**2016 PLAN** 

### LAND USE UNCHANGED

- MULTI-FAMILY CONDOMINIUMS
  - 60 units on 7.3 acres (Lot 6)
  - 16 units on 1.28 acres (Lot 5)
  - Parking & TCPA totals unchanged
- RIGHT-OF-WAY DEDICATION
- ROAD IMPROVEMENTS
- LANDSCAPE & BUFFERS



#### **Approved Four-Plex Condominiums**



### **Approved Six-Plex Condominiums**



### **Approved Eight-Plex Condominiums**



#### REVISED DEVELOPMENT PLAN



## TEMPLE - BUILDING # 1 (LOT 2)





#### **EDUCATIONAL BUILDINGS (2, 5 & 6)**





### PRIVATE PRAYER BUILDINGS (3 & 4)





#### **COMMERCIAL BUILDING LOT 4**



# TEMPORARY TRAILERS— During Construction 1- Construction Office 2- Meetings & Services



## AERIAL VIEW OF PHASE ONE – PARTIALLY CONSTRUCTED INFRASTRUCTURE



#### **View Along McNair Road Looking West**



**View Along McNair Road Looking East** 

SITE



#### **View from NcNair Road Looking North Along Manslick Road**



**View Along Manslick Road Looking North** 





Pictures of Subject Property-Significant Tree Preservation Will Contribute To a 28% Tree Canopy Coverage On Site When Completed