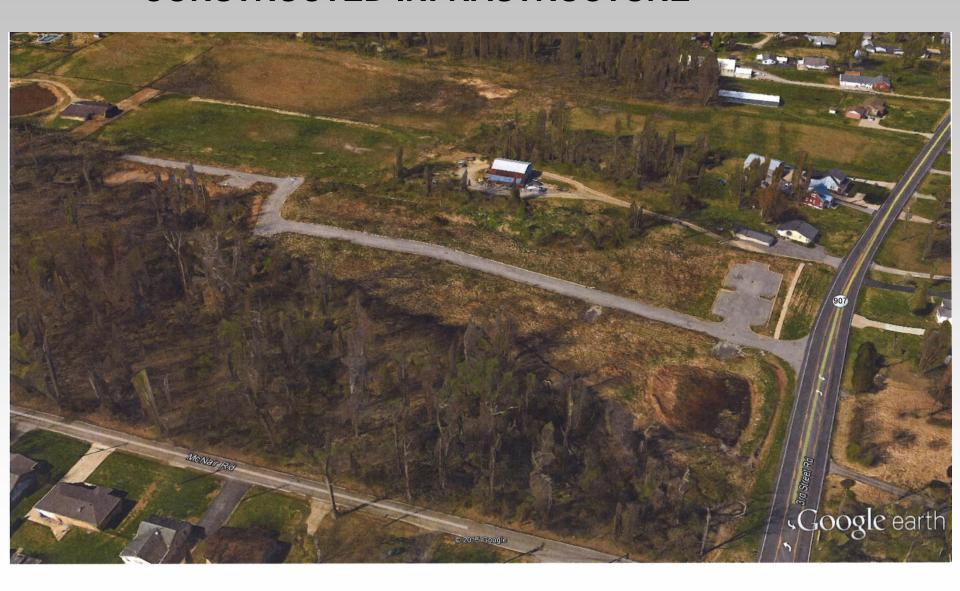

: 8,050 SF on .89 acres





# PROPOSED REVISIONS

**2006 PLAN** 



**2016 PLAN** 

### LAND USE UNCHANGED

- MULTI-FAMILY CONDOMINIUMS
  - 60 units on 7.3 acres (Lot 6)
  - 16 units on 1.28 acres (Lot 5)
  - Parking & TCPA totals unchanged
- RIGHT-OF-WAY DEDICATION
- ROAD IMPROVEMENTS
- LANDSCAPE & BUFFERS



#### **Approved Four-Plex Condominiums**



### **Approved Six-Plex Condominiums**



### **Approved Eight-Plex Condominiums**



#### REVISED DEVELOPMENT PLAN



## TEMPLE - BUILDING # 1 (LOT 2)





#### **EDUCATIONAL BUILDINGS (2, 5 & 6)**





### PRIVATE PRAYER BUILDINGS (3 & 4)





#### **COMMERCIAL BUILDING LOT 4**



# TEMPORARY TRAILERS— During Construction 1- Construction Office 2- Meetings & Services



## AERIAL VIEW OF PHASE ONE – PARTIALLY CONSTRUCTED INFRASTRUCTURE



#### **View Along McNair Road Looking West**



**View Along McNair Road Looking East** 

SITE



#### **View from NcNair Road Looking North Along Manslick Road**



**View Along Manslick Road Looking North** 





Pictures of Subject Property-Significant Tree Preservation Will Contribute To a 28% Tree Canopy Coverage On Site When Completed