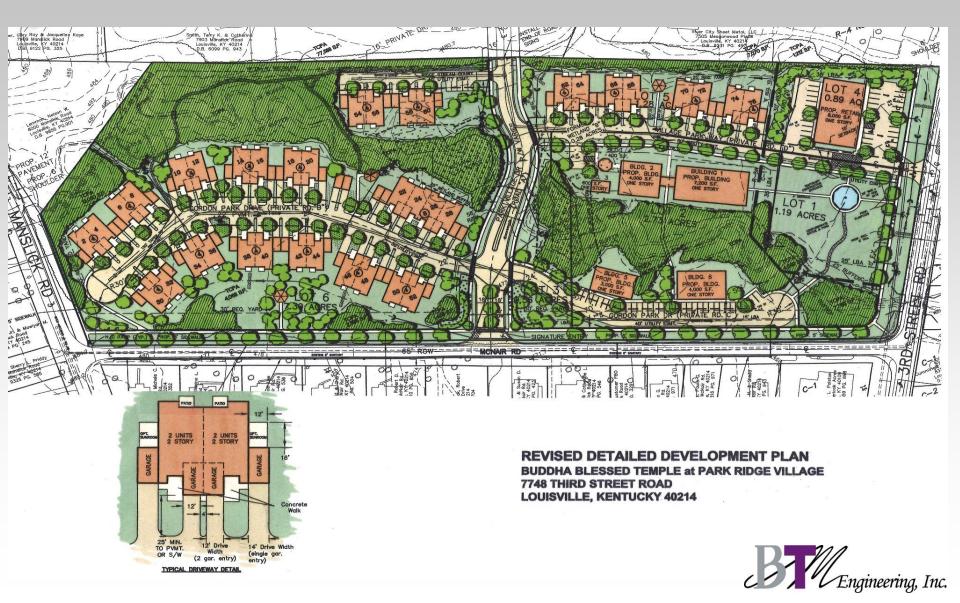

### REVISED DEVELOPMENT PLAN

#### LAND USE CHANGES

#### • RELIGIOUS CAMPUS (LOTS 1-3)

- 6 1-story buildings on 4.48 acres
- Replaced 28 res. & 4 commercial condos
- Added .80 acres of open green space

#### COMMERCIAL BUILDING (LOT 4)

- Reduced 4,750 SF & 1.05 acres
- Reduced 4 multi-family condo units
- 1-story building: 8,050 SF on .89 acres

### LAND USE UNCHANGED

- MULTI-FAMILY CONDOMINIUMS
  - 60 units on 7.3 acres (Lot 6)
  - 16 units on 1.28 acres (Lot 5)
  - Parking & TCPA totals unchanged
- RIGHT-OF-WAY DEDICATION
- ROAD IMPROVEMENTS
- LANDSCAPE & BUFFERS