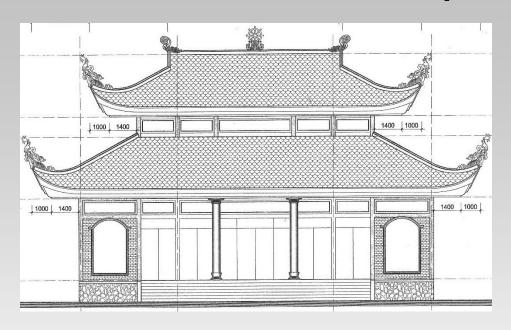

AND USE CHANGES

#### • RELIGIOUS CAMPUS (LOTS 1-3)

- 6 1-story buildings on 4.48 acres
- Replaced 28 res. & 4 commercial condos
- Added .80 acres of open green space

#### COMMERCIAL BUILDING (LOT 4)

- Reduced 4,750 SF & 1.05 acres
- Reduced 4 multi-family condo units
- 1-story building: 8,050 SF on .89 acres





# PROPOSED REVISIONS

**2006 PLAN** 



**2016 PLAN** 

### LAND USE UNCHANGED

- MULTI-FAMILY CONDOMINIUMS
  - 60 units on 7.3 acres (Lot 6)
  - 16 units on 1.28 acres (Lot 5)
  - Parking & TCPA totals unchanged
- RIGHT-OF-WAY DEDICATION
- ROAD IMPROVEMENTS
- LANDSCAPE & BUFFERS



#### **Approved Four-Plex Condominiums**



### **Approved Six-Plex Condominiums**



### **Approved Eight-Plex Condominiums**



#### REVISED DEVELOPMENT PLAN



## TEMPLE - BUILDING # 1 (LOT 2)





#### **EDUCATIONAL BUILDINGS (2, 5 & 6)**





### PRIVATE PRAYER BUILDINGS (3 & 4)





#### **COMMERCIAL BUILDING LOT 4**



# TEMPORARY TRAILERS— During Construction 1- Construction Office 2- Meetings & Services



## AERIAL VIEW OF PHASE ONE – PARTIALLY CONSTRUCTED INFRASTRUCTURE



#### **View Along McNair Road Looking West**



**View Along McNair Road Looking East** 

SITE



#### **View from NcNair Road Looking North Along Manslick Road**



**View Along Manslick Road Looking North** 





Pictures of Subject Property-Significant Tree Preservation Will Contribute To a 28% Tree Canopy Coverage On Site When Completed