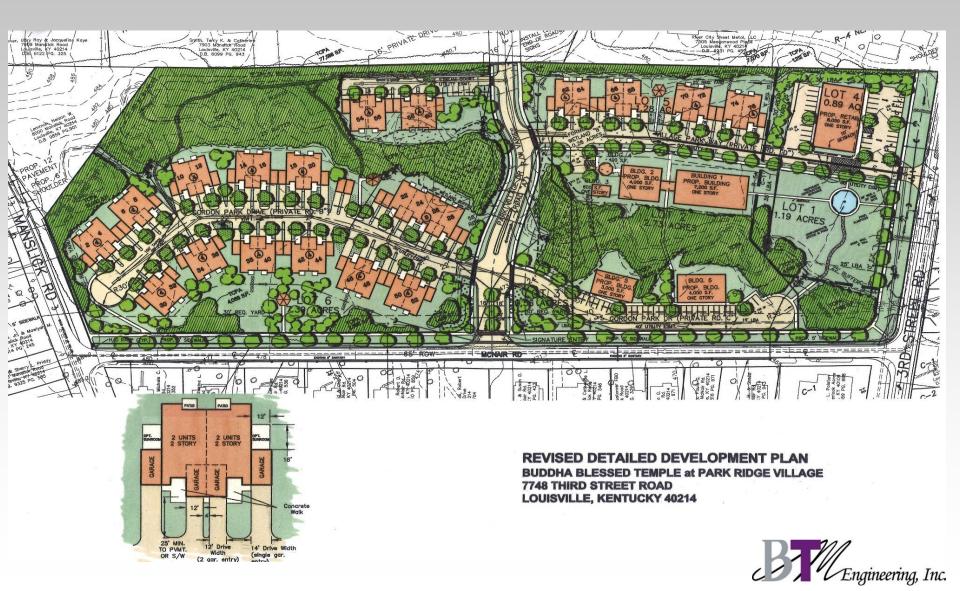

### REVISED DEVELOPMENT PLAN

### LAND USE UNCHANGED

- MULTI-FAMILY CONDOMINIUMS
  - 60 units on 7.3 acres (Lot 6)
  - 16 units on 1.28 acres (Lot 5)
  - Parking & TCPA totals unchanged
- RIGHT-OF-WAY DEDICATION
- ROAD IMPROVEMENTS
- LANDSCAPE & BUFFERS