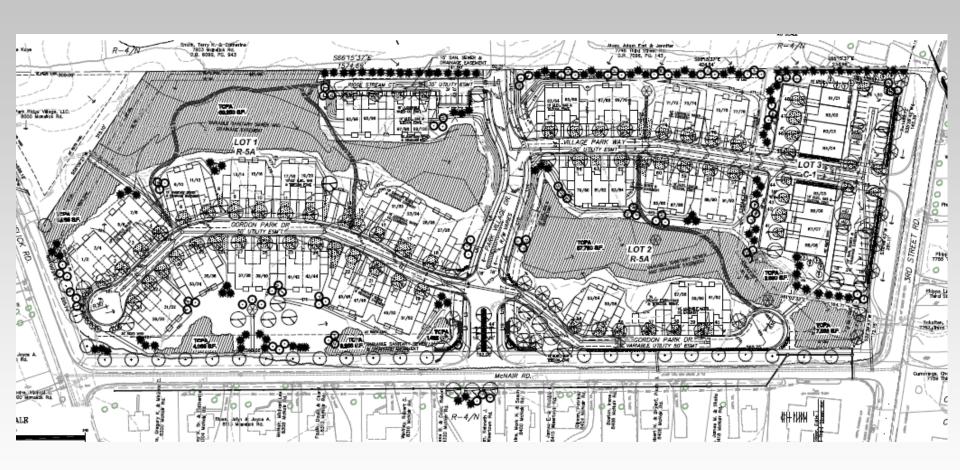

# BUDDHA BLESS TEMPLE at PARK RIDGE VILLAGE

Owner: Buddha Bless Temple, Inc.

**Rev. Thich Hang Dat, President** 

- Revised Detailed Development Plan 16DEVPLAN1035
- Landscape Waiver



#### **APPROVED DEVELOPMENT PLAN - 2006**



## AERIAL VIEW OF PHASE ONE – PARTIALLY CONSTRUCTED INFRASTRUCTURE



#### **APPROVE LANDSCAPE PLAN-2006**





#### **APPROVED DEVELOPMENT PLAN - 2006**





### REVISED DEVELOPMENT PLAN



#### LAND USE CHANGES

#### • RELIGIOUS CAMPUS (LOTS 1-3)

- 6 1-story buildings on 4.48 acres
- Replaced 28 res. & 4 commercial condos
- Added .80 acres of open green space

#### COMMERCIAL BUILDING (LOT 4)

- Reduced 4,750 SF & 1.05 acres
- Reduced 4 multi-family condo units
- 1-story building: 8,050 SF on .89 acres





# PROPOSED REVISIONS

**2006 PLAN** 



**2016 PLAN** 

### LAND USE UNCHANGED

- MULTI-FAMILY CONDOMINIUMS
  - 60 units on 7.3 acres (Lot 6)
  - 16 units on 1.28 acres (Lot 5)
  - Parking & TCPA totals unchanged
- RIGHT-OF-WAY DEDICATION
- ROAD IMPROVEMENTS
- LANDSCAPE & BUFFERS



#### **Approved Four-Plex Condominiums**



### **Approved Six-Plex Condominiums**



### **Approved Eight-P