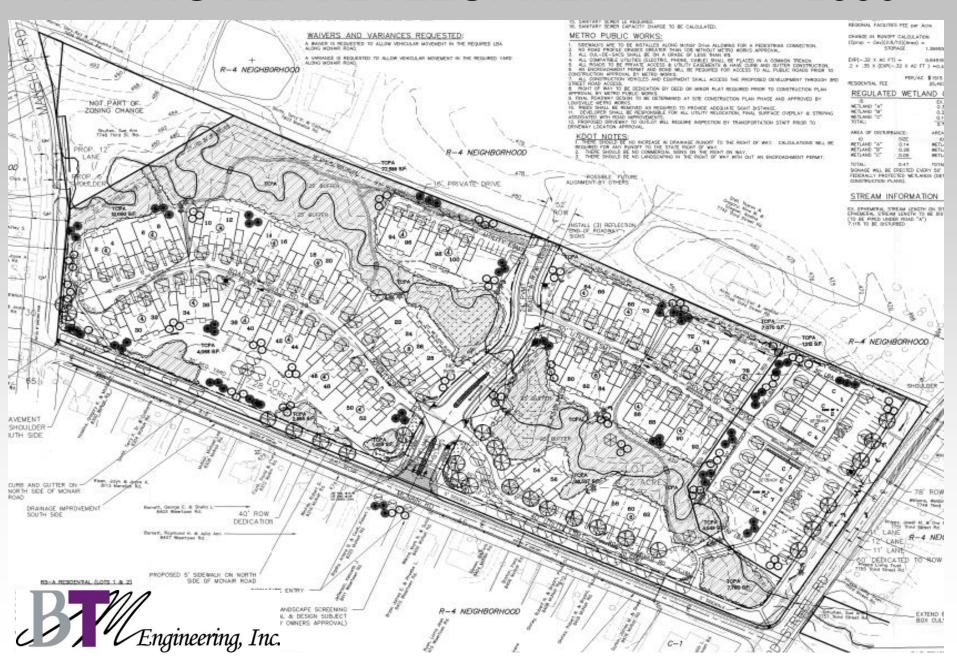

# BUDDHA BLESS TEMPLE at PARK RIDGE VILLAGE

Owner: Buddha Bless Temple, Inc.

**Rev. Thich Hang Dat, President** 

- Revised Detailed Development Plan 16DEVPLAN1035
- Landscape Waiver



#### **APPROVED DEVELOPMENT PLAN - 2006**



## AERIAL VIEW OF PHASE ONE – PARTIALLY CONSTRUCTED INFRASTRUCTURE



#### **APPROVE LANDSCAPE PLAN-2006**





#### **APPROVED DEVELOPMENT PLAN - 2006**





### REVISED DEVELOPMENT PLAN



#### LAND USE CHANGES

#### • RELIGIOUS CAMPUS (LOTS 1-3)

- 6 1-story buildings on 4.48 acres
- Replaced 28 res. & 4 commercial condos
- Added .80 acres of open green space

#### COMMERCIAL BUILDING (LOT 4)

- Reduced 4,750 SF & 1.05 acres
- Reduced 4 multi-family condo units
- 1-story building: 8,050 SF on .89 acres





# PROPOSED REVISIONS

**2006 PLAN** 



**2016 PLAN** 

### LAND USE UNCHANGED

- MULTI-FAMILY CONDOMINIUMS
  - 60 units on 7.3 acres (Lot 6)
  - 16 units on 1.28 acres (Lot 5)
  - Parking & TCPA totals unchanged
- RIGHT-OF-WAY DEDICATION
- ROAD IMPROVEMENTS
- LANDSCAPE & BUFFERS