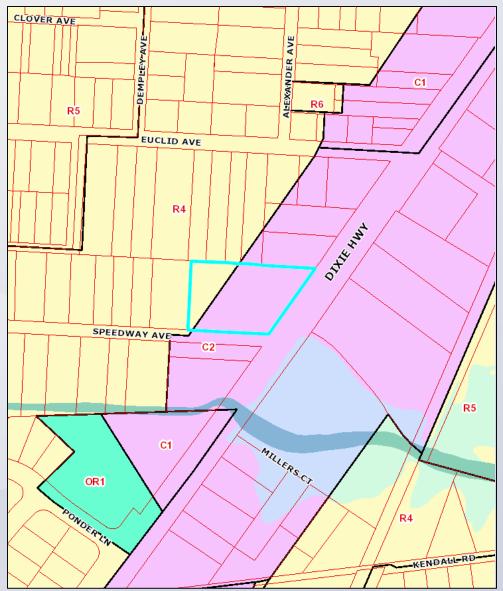

## Zoning/Form Districts

### **Subject Property:**

Existing: C-2, R-4/SMC

Proposed: C-2/SMC

#### **Adjacent Properties:**

North: C-2, R-4/N, SMC

South: C-1/SMC

East: C-2/SMC

West: R-4/N