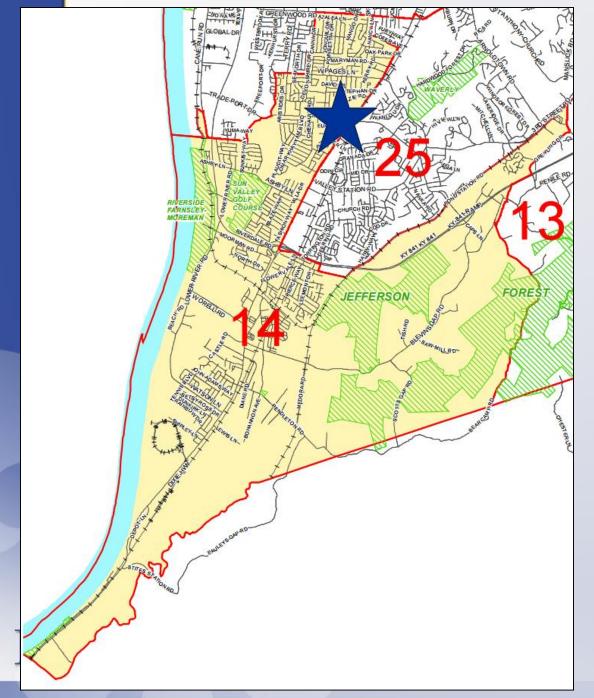

# 16ZONE1003 Blue Iguana Car Wash

Planning/Zoning, Land Design & Development May 31, 2016

9500 Dixie Highway District 14 -Cindi Fowler