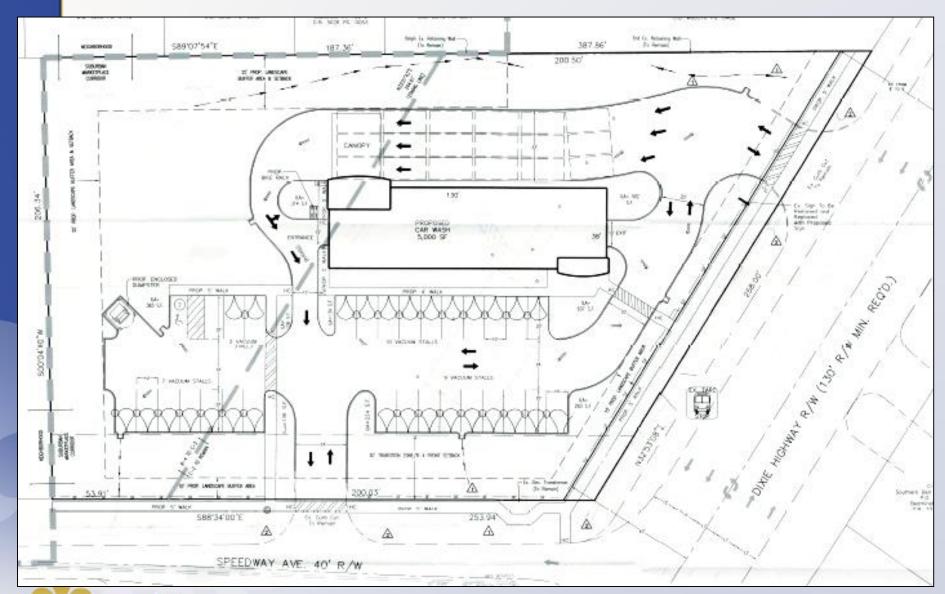

## Request(s)

Change in Zoning from R-4 to C-2

District Development Plan

## Case Summary/Background

- 5,000 SF car wash
- 28 self-serve vacuum stalls
- Existing car and dog wash will be removed
- Front of site is currently zoned C-2
- Site surrounded by commercial uses
- Existing single family residential along
  Speedway and Euclid