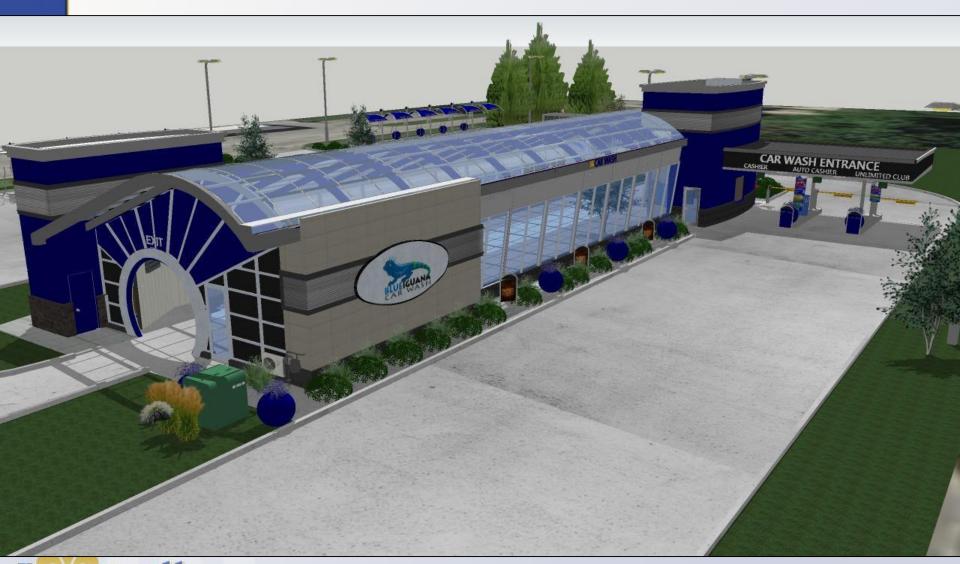

# 16ZONE1003 Blue Iguana Car Wash

Planning/Zoning, Land Design & Development May 31, 2016

9500 Dixie Highway District 14 -Cindi Fowler

## Case Summary/Background

- 5,000 SF car wash
- 28 self-serve vacuum stalls
- Existing car and dog wash will be removed
- Front of site is currently zoned C-2
- Site surrounded by commercial uses
- Existing single family residential along
  Speedway and Euclid