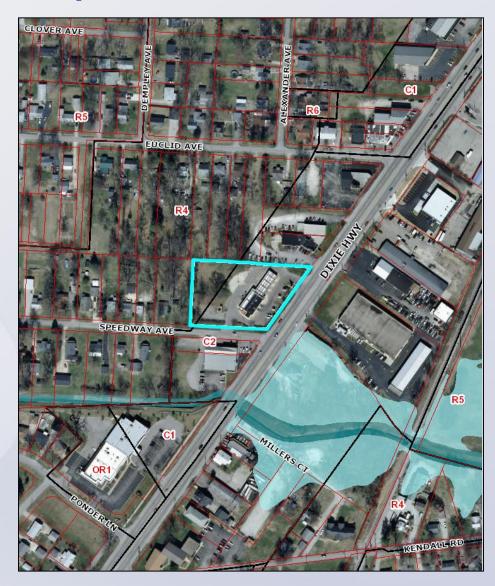

## Zoning/Form Districts

### **Subject Property:**

Existing: C-2, R-4/SMC

Proposed: C-2/SMC

#### **Adjacent Properties:**

North: C-2, R-4/N, SMC

South: C-1/SMC

East: C-2/SMC

West: R-4/N

## Aerial Photo/Land Use

### **Subject Property:**

Existing: Commercial

Proposed: Commercial

### **Adjacent Properties:**

 North: Commercial/Single Family Residential

South: Commercial

East: Commercial

West: Single Family

Residential