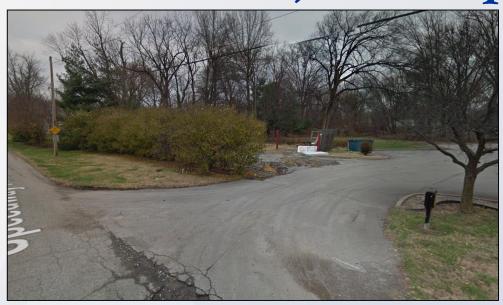

Zoning from R-4 to C-2

District Development Plan



## Case Summary/Background

- 5,000 SF car wash
- 28 self-serve vacuum stalls
- Existing car and dog wash will be removed
- Front of site is currently zoned C-2
- Site surrounded by commercial uses
- Existing single family residential along
  Speedway and Euclid



## Zoning/Form Districts

### **Subject Property:**

Existing: C-2, R-4/SMC

Proposed: C-2/SMC

#### **Adjacent Properties:**

North: C-2, R-4/N, SMC

South: C-1/SMC

East: C-2/SMC

West: R-4/N





## Aerial Photo/Land Use

### **Subject Property:**

Existing: Commercial

Proposed: Commercial

### **Adjacent Properties:**

 North: Commercial/Single Family Residential

South: Commercial

East: Commercial

West: Single Family

Residential





## Site Photos-Subject Property













### **PC** Recommendation

- Public Hearing was held on 4/21/2016
  - No one spoke in opposition.
- The Commission made sufficient findings that the proposal complies with the Comprehensive Plan-Cornerstone 2020
- The Commission recommended approval of the zoning map amendment from R-4 to C-2 by a vote of 8-0 (8 members voted)