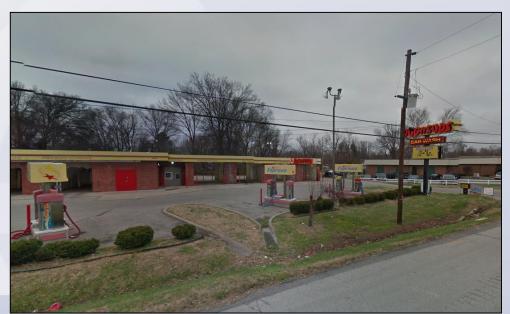

oning from R-4 to C-2

District Development Plan



## Case Summary/Background

- 5,000 SF car wash
- 28 self-serve vacuum stalls
- Existing car and dog wash will be removed
- Front of site is currently zoned C-2
- Site surrounded by commercial uses
- Existing single family residential along
  Speedway and Euclid



## Zoning/Form Districts

### **Subject Property:**

Existing: C-2, R-4/SMC

Proposed: C-2/SMC

#### **Adjacent Properties:**

North: C-2, R-4/N, SMC

South: C-1/SMC

East: C-2/SMC

West: R-4/N





## Aerial Photo/Land Use

### **Subject Property:**

Existing: Commercial

Proposed: Commercial

### **Adjacent Properties:**

 North: Commercial/Single Family Residential

South: Commercial

East: Commercial

West: Single Family

Residential





## Site Photos-Subject Property













### **PC** Recommendation

- Public Hearing was held on 4/21/2016
  - No one spoke in opposition.
- The Commission made sufficient findings that the proposal complies with the Comprehensive Plan-Cornerstone 2020
- The Commission recommended approval of the zoning map amendment from R-4 to C-2 by a vote of 8-0 (8 members voted)