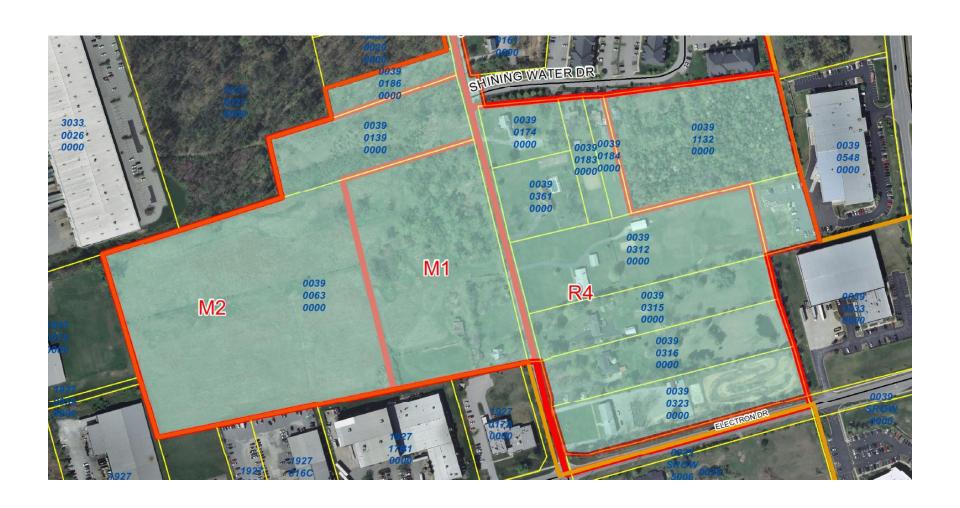

# MOB Investments, LLC 16 Zone 1010

### 2703 Blankenbaker Road

-Rezoning from R-4 to PEC -Waiver

### 2550 Blankenbaker Parkway

-Revised Detailed District Development Plan

> Land Design & Development Dinsmore & Shohl, LLP



2550 Blankenbaker Parkway









## Jeffersontown Proposed Annexation









EROSION PREVENTION AND SEDIMENT CONTROL NOTES
The approved produce provedies and sediment control (1990) just and be implemented origination to provide a product or product or product or product or approved by 180°s private development, review office, EPIC 880°s and be habitable per high prior and 1000 studenties.

X - \( \Delta \text{CRA}/12 \)
\( \Delta - 0.75 - 0.23 - 0.52 \)
\( \Lambda = 14.4 \text{ ACRES} \)
\( \Delta = 2.8 \text{ INCHES} \)
\( \Text{ X} = (0.52)(14.4)(2.8)/12 = 1.75 \text{ AC.-FT.} \)

# Area of Waiver Request



# Requested actions

- Approve RDDDP for Louisville Metro section
- Recommend approval of RDDDP to City of Jeffersontown
- Approve landscape waiver
- Recommend approval of rezoning to Louisville Metro Council