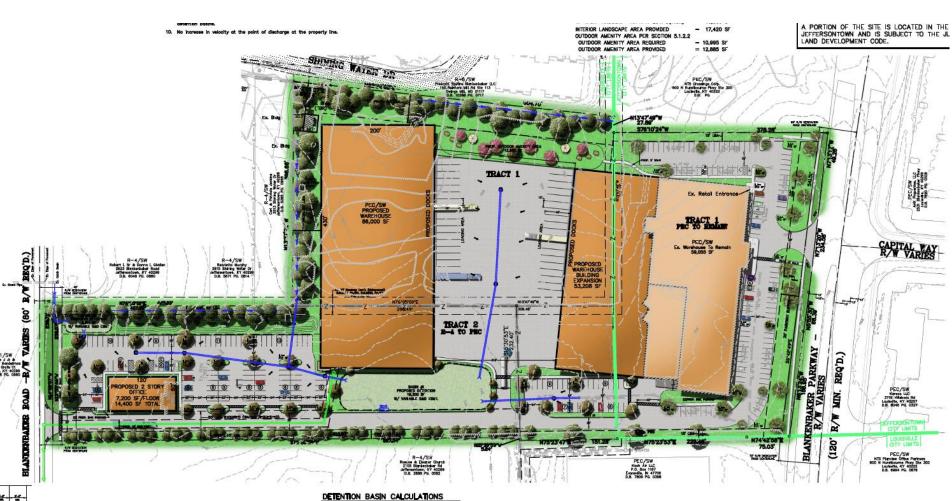

### 2703 Blankenbaker Road

-Rezoning from R-4 to PEC -Waiver

### 2550 Blankenbaker Parkway

-Revised Detailed District Development Plan

> Land Design & Development Dinsmore & Shohl, LLP

2550 Blankenbaker Parkway

## Jeffersontown Proposed Annexation

EROSION PREVENTION AND SEDIMENT CONTROL NOTES
The approved produce provedies and sediment control (1990) just and be implemented origination to provide a product or product or product or product or approved by 180°s private development, review office, EPIC 880°s and be habitable per high prior and 1000 studenties.

X - \( \Delta \text{CRA}/12 \)
\( \Delta - 0.75 - 0.23 - 0.52 \)
\( \Lambda = 14.4 \text{ ACRES} \)
\( \Delta = 2.8 \text{ INCHES} \)
\( \Text{ X} = (0.52)(14.4)(2.8)/12 = 1.75 \text{ AC.-FT.} \)