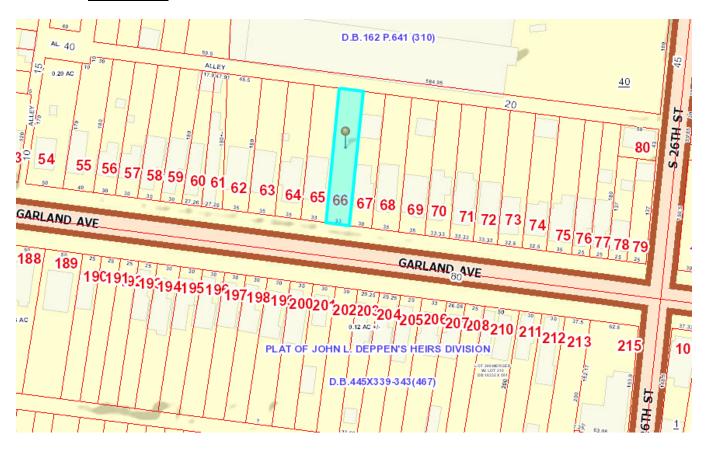

## Case Summary / Background / Site Context

The lot is located on Garland Ave west of 26<sup>th</sup> Street and east of 28<sup>th</sup> Street. It is surrounded by single-family residential with commercial properties on the corners. The lot is zoned R-6 in the Traditional Neighborhood Form District (TNFD).

## 2. Land Development Report

| - dim.                                                                                                                                                                                                                                                                                                                                                                                                                                                                                                                                     | Land Development Report                                                                                        |
|--------------------------------------------------------------------------------------------------------------------------------------------------------------------------------------------------------------------------------------------------------------------------------------------------------------------------------------------------------------------------------------------------------------------------------------------------------------------------------------------------------------------------------------------|----------------------------------------------------------------------------------------------------------------|
| TOTIC                                                                                                                                                                                                                                                                                                                                                                                                                                                                                                                                      | June 24, 2016 5:05 PM                                                                                          |
| LOJIC                                                                                                                                                                                                                                                                                                                                                                                                                                                                                                                                      | About LDC                                                                                                      |
|                                                                                                                                                                                                                                                                                                                                                                                                                                                                                                                                            |                                                                                                                |
| Location                                                                                                                                                                                                                                                                                                                                                                                                                                                                                                                                   |                                                                                                                |
| Parcel ID:                                                                                                                                                                                                                                                                                                                                                                                                                                                                                                                                 | 046B00660000                                                                                                   |
| Parcel LRSN:                                                                                                                                                                                                                                                                                                                                                                                                                                                                                                                               | 68433                                                                                                          |
| Address:                                                                                                                                                                                                                                                                                                                                                                                                                                                                                                                                   | 2635 GARLAND AVE                                                                                               |
| Zoning                                                                                                                                                                                                                                                                                                                                                                                                                                                                                                                                     |                                                                                                                |
| Zoning:                                                                                                                                                                                                                                                                                                                                                                                                                                                                                                                                    | R6                                                                                                             |
| Form District:                                                                                                                                                                                                                                                                                                                                                                                                                                                                                                                             | TRADITIONAL NEIGHBORHOOD                                                                                       |
| Plan Certain #:                                                                                                                                                                                                                                                                                                                                                                                                                                                                                                                            | NONE                                                                                                           |
| Proposed Subdivision Name:                                                                                                                                                                                                                                                                                                                                                                                                                                                                                                                 | NONE                                                                                                           |
| Proposed Subdivision Docket #:                                                                                                                                                                                                                                                                                                                                                                                                                                                                                                             | NONE                                                                                                           |
| Current Subdivision Name:                                                                                                                                                                                                                                                                                                                                                                                                                                                                                                                  | NONE                                                                                                           |
| Plat Book - Page:                                                                                                                                                                                                                                                                                                                                                                                                                                                                                                                          | NONE                                                                                                           |
| Related Cases:                                                                                                                                                                                                                                                                                                                                                                                                                                                                                                                             | NONE                                                                                                           |
| Special Review Districts                                                                                                                                                                                                                                                                                                                                                                                                                                                                                                                   |                                                                                                                |
| Overlay District:                                                                                                                                                                                                                                                                                                                                                                                                                                                                                                                          | NO                                                                                                             |
| Historic Preservation District:                                                                                                                                                                                                                                                                                                                                                                                                                                                                                                            | NONE                                                                                                           |
| National Register District                                                                                                                                                                                                                                                                                                                                                                                                                                                                                                                 | NONE                                                                                                           |
| Urban Renewal:                                                                                                                                                                                                                                                                                                                                                                                                                                                                                                                             | NO                                                                                                             |
| Enterprise Zone:                                                                                                                                                                                                                                                                                                                                                                                                                                                                                                                           | YES                                                                                                            |
| System Development District:                                                                                                                                                                                                                                                                                                                                                                                                                                                                                                               | NO                                                                                                             |
| Historic Site:                                                                                                                                                                                                                                                                                                                                                                                                                                                                                                                             | NO                                                                                                             |
|                                                                                                                                                                                                                                                                                                                                                                                                                                                                                                                                            | 1.14                                                                                                           |
|                                                                                                                                                                                                                                                                                                                                                                                                                                                                                                                                            |                                                                                                                |
| Environmental Constraints                                                                                                                                                                                                                                                                                                                                                                                                                                                                                                                  |                                                                                                                |
| Environmental Constraints<br>Flood Prone Area                                                                                                                                                                                                                                                                                                                                                                                                                                                                                              |                                                                                                                |
|                                                                                                                                                                                                                                                                                                                                                                                                                                                                                                                                            | NO                                                                                                             |
| Flood Prone Area                                                                                                                                                                                                                                                                                                                                                                                                                                                                                                                           | NO<br>NO                                                                                                       |
| Flood Prone Area<br>FEMA Floodplain Review Zone:                                                                                                                                                                                                                                                                                                                                                                                                                                                                                           |                                                                                                                |
| Flood Prone Area<br>FEMA Floodplain Review Zone:<br>FEMA Floodway Review Zone:                                                                                                                                                                                                                                                                                                                                                                                                                                                             | NO                                                                                                             |
| Flood Prone Area<br>FEMA Floodplain Review Zone:<br>FEMA Floodway Review Zone:<br>Local Regulatory Floodplain Zone:                                                                                                                                                                                                                                                                                                                                                                                                                        | NO<br>NO                                                                                                       |
| Flood Prone Area<br>FEMA Floodplain Review Zone:<br>FEMA Floodway Review Zone:<br>Local Regulatory Floodplain Zone:<br>Local Regulatory Conveyance Zone:                                                                                                                                                                                                                                                                                                                                                                                   | NO<br>NO<br>NO                                                                                                 |
| Flood Prone Area<br>FEMA Floodplain Review Zone:<br>FEMA Floodway Review Zone:<br>Local Regulatory Floodplain Zone:<br>Local Regulatory Conveyance Zone:<br>FEMA FIRM Panel:                                                                                                                                                                                                                                                                                                                                                               | NO<br>NO<br>NO                                                                                                 |
| Flood Prone Area<br>FEMA Floodplain Review Zone:<br>FEMA Floodway Review Zone:<br>Local Regulatory Floodplain Zone:<br>Local Regulatory Conveyance Zone:<br>FEMA FIRM Panel:<br>Protected Waterways                                                                                                                                                                                                                                                                                                                                        | NO<br>NO<br>21111C0040E                                                                                        |
| Flood Prone Area<br>FEMA Floodplain Review Zone:<br>FEMA Floodway Review Zone:<br>Local Regulatory Floodplain Zone:<br>Local Regulatory Conveyance Zone:<br>FEMA FIRM Panel:<br>Protected Waterways<br>Potential Wetland (Hydric Soil):                                                                                                                                                                                                                                                                                                    | NO<br>NO<br>21111C0040E<br>NO                                                                                  |
| Flood Prone Area<br>FEMA Floodplain Review Zone:<br>FEMA Floodway Review Zone:<br>Local Regulatory Floodplain Zone:<br>Local Regulatory Conveyance Zone:<br>FEMA FIRM Panel:<br>Protected Waterways<br>Potential Wetland (Hydric Soil):<br>Streams (Approximate):                                                                                                                                                                                                                                                                          | NO<br>NO<br>21111C0040E<br>NO<br>NO                                                                            |
| Flood Prone Area<br>FEMA Floodplain Review Zone:<br>FEMA Floodway Review Zone:<br>Local Regulatory Floodplain Zone:<br>Local Regulatory Conveyance Zone:<br>FEMA FIRM Panel:<br>Protected Waterways<br>Potential Wetland (Hydric Soil):<br>Streams (Approximate):<br>Surface Water (Approximate):                                                                                                                                                                                                                                          | NO<br>NO<br>21111C0040E<br>NO<br>NO                                                                            |
| Flood Prone Area<br>FEMA Floodplain Review Zone:<br>FEMA Floodway Review Zone:<br>Local Regulatory Floodplain Zone:<br>Local Regulatory Conveyance Zone:<br>FEMA FIRM Panel:<br>Protected Waterways<br>Potential Wetland (Hydric Soil):<br>Streams (Approximate):<br>Surface Water (Approximate):<br>Slopes & Soils<br>Potential Steep Slope:                                                                                                                                                                                              | NO<br>NO<br>21111C0040E<br>NO<br>NO<br>NO                                                                      |
| Flood Prone Area<br>FEMA Floodplain Review Zone:<br>FEMA Floodway Review Zone:<br>Local Regulatory Floodplain Zone:<br>Local Regulatory Conveyance Zone:<br>FEMA FIRM Panel:<br>Protected Waterways<br>Potential Wetland (Hydric Soil):<br>Streams (Approximate):<br>Surface Water (Approximate):<br>Slopes & Soils<br>Potential Steep Slope:<br>Unstable Soil:                                                                                                                                                                            | NO<br>NO<br>21111C0040E<br>NO<br>NO<br>NO                                                                      |
| Flood Prone Area<br>FEMA Floodplain Review Zone:<br>FEMA Floodway Review Zone:<br>Local Regulatory Floodplain Zone:<br>Local Regulatory Conveyance Zone:<br>FEMA FIRM Panel:<br>Protected Waterways<br>Potential Wetland (Hydric Soil):<br>Streams (Approximate):<br>Surface Water (Approximate):<br>Slopes & Soils<br>Potential Steep Slope:                                                                                                                                                                                              | NO<br>NO<br>21111C0040E<br>NO<br>NO<br>NO                                                                      |
| Flood Prone Area<br>FEMA Floodplain Review Zone:<br>FEMA Floodway Review Zone:<br>Local Regulatory Floodplain Zone:<br>Local Regulatory Conveyance Zone:<br>FEMA FIRM Panel:<br>Protected Waterways<br>Potential Wetland (Hydric Soil):<br>Streams (Approximate):<br>Surface Water (Approximate):<br>Slopes & Soils<br>Potential Steep Slope:<br>Unstable Soil:<br>Geology<br>Karst Terrain:                                                                                                                                               | NO<br>NO<br>21111C0040E<br>NO<br>NO<br>NO<br>NO                                                                |
| Flood Prone Area<br>FEMA Floodplain Review Zone:<br>FEMA Floodway Review Zone:<br>Local Regulatory Floodplain Zone:<br>Local Regulatory Conveyance Zone:<br>FEMA FIRM Panel:<br>Protected Waterways<br>Potential Wetland (Hydric Soil):<br>Streams (Approximate):<br>Surface Water (Approximate):<br>Slopes & Soils<br>Potential Steep Slope:<br>Unstable Soil:<br>Geology<br>Karst Terrain:<br>Sewer & Drainage                                                                                                                           | NO<br>NO<br>21111C0040E<br>NO<br>NO<br>NO<br>NO                                                                |
| Flood Prone Area<br>FEMA Floodplain Review Zone:<br>FEMA Floodway Review Zone:<br>Local Regulatory Floodplain Zone:<br>Local Regulatory Conveyance Zone:<br>FEMA FIRM Panel:<br>Protected Waterways<br>Potential Wetland (Hydric Soil):<br>Streams (Approximate):<br>Surface Water (Approximate):<br>Slopes & Soils<br>Potential Steep Slope:<br>Unstable Soil:<br>Geology<br>Karst Terrain:<br>Sewer & Drainage<br>MSD Property Service Connection:                                                                                       | NO<br>NO<br>21111C0040E<br>NO<br>NO<br>NO<br>NO                                                                |
| Flood Prone Area<br>FEMA Floodplain Review Zone:<br>FEMA Floodway Review Zone:<br>Local Regulatory Floodplain Zone:<br>Local Regulatory Conveyance Zone:<br>FEMA FIRM Panel:<br>Protected Waterways<br>Potential Wetland (Hydric Soil):<br>Streams (Approximate):<br>Surface Water (Approximate):<br>Slopes & Soils<br>Potential Steep Slope:<br>Unstable Soil:<br>Geology<br>Karst Terrain:<br>Sewer & Drainage                                                                                                                           | NO<br>NO<br>21111C0040E<br>NO<br>NO<br>NO<br>NO                                                                |
| Flood Prone Area<br>FEMA Floodplain Review Zone:<br>FEMA Floodway Review Zone:<br>Local Regulatory Floodplain Zone:<br>Local Regulatory Conveyance Zone:<br>FEMA FIRM Panel:<br>Protected Waterways<br>Potential Wetland (Hydric Soil):<br>Streams (Approximate):<br>Surface Water (Approximate):<br>Slopes & Soils<br>Potential Steep Slope:<br>Unstable Soil:<br>Geology<br>Karst Terrain:<br>Sewer & Drainage<br>MSD Property Service Connection:<br>Sewer Recapture Fee Area:<br>Drainage Credit Program:                              | NO<br>NO<br>21111C004DE<br>NO<br>NO<br>NO<br>NO<br>NO                                                          |
| Flood Prone Area<br>FEMA Floodplain Review Zone:<br>FEMA Floodway Review Zone:<br>Local Regulatory Floodplain Zone:<br>Local Regulatory Conveyance Zone:<br>FEMA FIRM Panel:<br>Protected Waterways<br>Potential Wetland (Hydric Soil):<br>Streams (Approximate):<br>Surface Water (Approximate):<br>Stopes & Soils<br>Potential Steep Slope:<br>Unstable Soil:<br>Geology<br>Karst Terrain:<br>Sewer & Drainage<br>MSD Property Service Connection:<br>Sewer Recapture Fee Area:<br>Drainage Credit Program:                              | NO<br>NO<br>21111C0040E<br>NO<br>NO<br>NO<br>NO<br>NO<br>NO<br>CSO105 - Project(s) Value between \$.04 - \$1.5 |
| Flood Prone Area<br>FEMA Floodplain Review Zone:<br>FEMA Floodway Review Zone:<br>Local Regulatory Floodplain Zone:<br>Local Regulatory Conveyance Zone:<br>FEMA FIRM Panel:<br>Protected Waterways<br>Potential Wetland (Hydric Soil):<br>Streams (Approximate):<br>Surface Water (Approximate):<br>Slopes & Soils<br>Potential Steep Slope:<br>Unstable Soil:<br>Geology<br>Karst Terrain:<br>Sewer & Drainage<br>MSD Property Service Connection:<br>Sewer Recapture Fee Area:<br>Drainage Credit Program:<br>Services<br>Municipality: | NO<br>NO<br>21111C0040E<br>NO<br>NO<br>NO<br>NO<br>NO<br>CSO105 - Project(s) Value between \$.04 - \$1.5       |
| Flood Prone Area<br>FEMA Floodplain Review Zone:<br>FEMA Floodway Review Zone:<br>Local Regulatory Floodplain Zone:<br>Local Regulatory Conveyance Zone:<br>FEMA FIRM Panel:<br>Protected Waterways<br>Potential Wetland (Hydric Soil):<br>Streams (Approximate):<br>Surface Water (Approximate):<br>Stopes & Soils<br>Potential Steep Slope:<br>Unstable Soil:<br>Geology<br>Karst Terrain:<br>Sewer & Drainage<br>MSD Property Service Connection:<br>Sewer Recapture Fee Area:<br>Drainage Credit Program:                              | NO<br>NO<br>21111C0040E<br>NO<br>NO<br>NO<br>NO<br>NO<br>NO<br>CSO105 - Project(s) Value between \$.04 - \$1.5 |