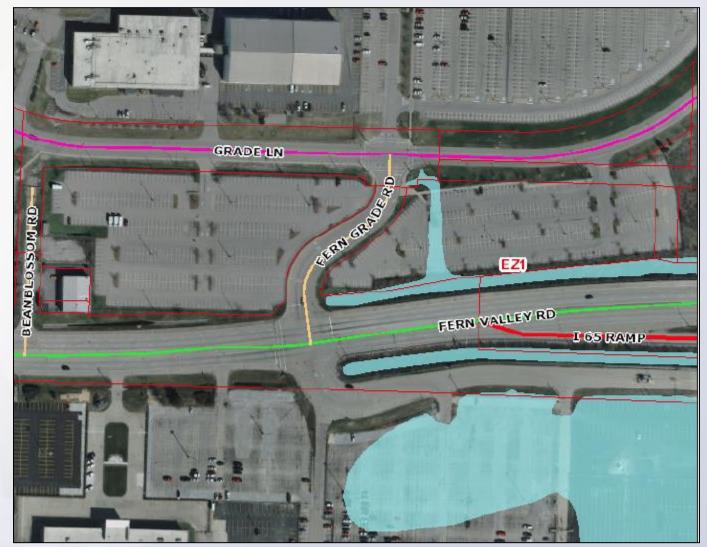

#### Aerial Photo/Land Use

### Case Summary / Background

- Fern Grade Road currently runs between Fern Valley Road and Grade Lane
- Applicant wishes to rename it to Worldport Way
- Applicant owns 100 percent of property surrounding the road