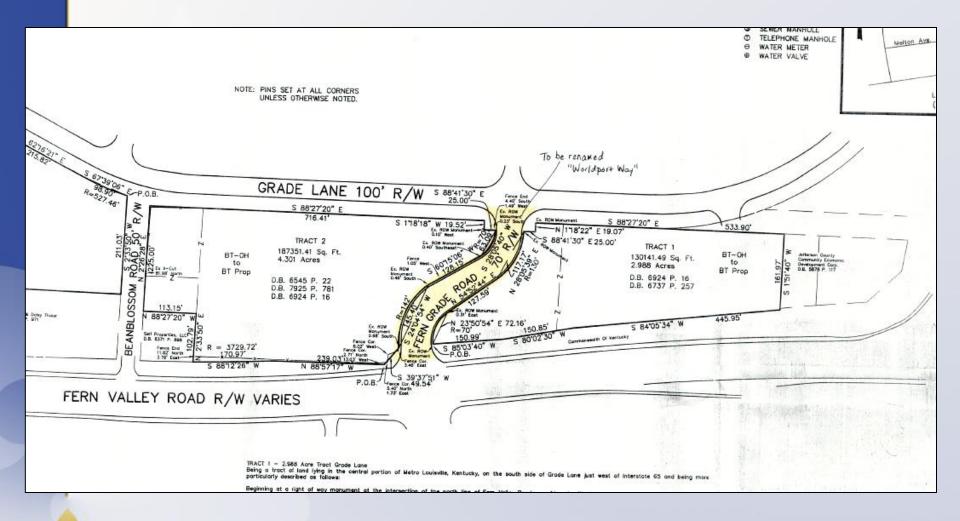

#### Road Name Change Exhibit

Louisville

### Case Summary / Background

- Fern Grade Road currently runs between Fern Valley Road and Grade Lane
- Applicant wishes to rename it to Worldport Way
- Applicant owns 100 percent of property surrounding the road