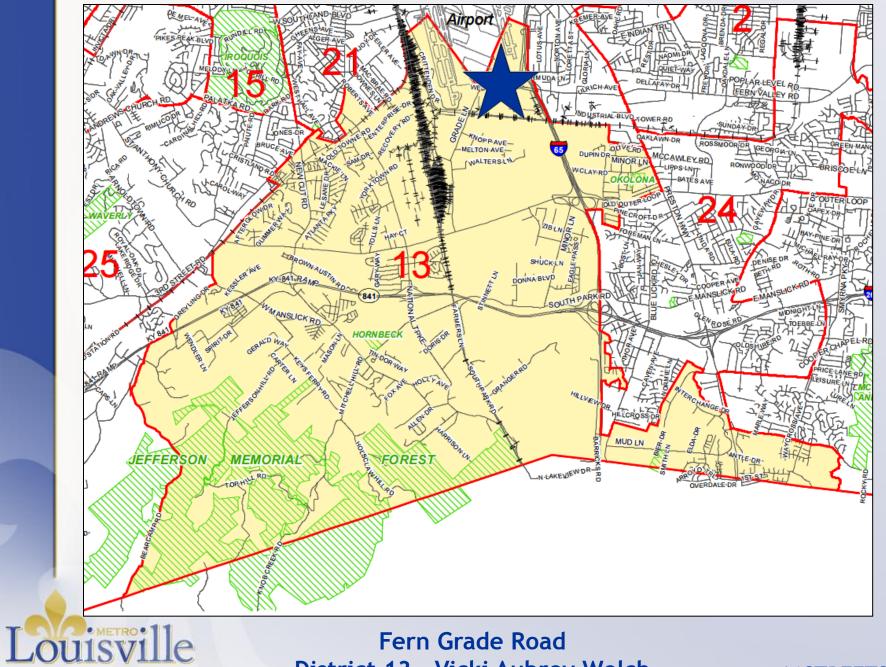

# Louisville

Planning/Zoning, Land Design & Development July 19, 2016

Fern Grade Road **District 13 - Vicki Aubrey Welch** 

 Change the name of Fern Grade Road to Worldport Way

### Case Summary / Background

- Fern Grade Road currently runs between Fern Valley Road and Grade Lane
- Applicant wishes to rename it to Worldport Way
- Applicant owns 100 percent of property surrounding the road