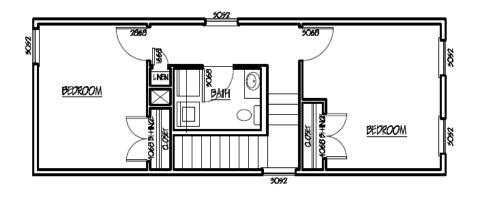

# 6. <u>Elevation & Floor Plan</u>

Resolution 10, Series 2016 Landbank Meeting Date: August 8, 2016 Property Address: 819 E. Burnett Ave Page 14 of 16

Resolution 10, Series 2016 Landbank Meeting Date: August 8, 2016 Property Address: 819 E. Burnett Ave Page 15 of 16

### **PROJECT SPECIFICS AND COSTS:**

House sizes range from 3 bedroom/1 bathroom to 4 bedroom/2 bathroom, determined by the size of the family purchasing the house. The home costs between \$70,000 and \$94,000 and appraise for about \$100,000.