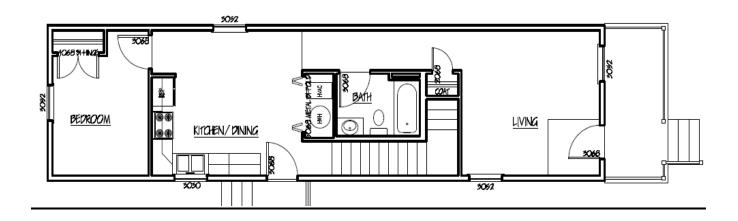

# 6. <u>Elevation & Floor Plan</u>

Resolution 10, Series 2016 Landbank Meeting Date: August 8, 2016 Property Address: 819 E. Burnett Ave Page 14 of 16

Resolution 10, Series 2016 Landbank Meeting Date: August 8, 2016 Property Address: 819 E. Burnett Ave Page 15 of 16

### **PROJECT SPECIFICS AND COSTS:**

House sizes range from 3 bedroom/1 bathroom to 4 bedroom/2 bathroom, determined by the size of the family purchasing the house. The home costs between \$70,000 and \$94,000 and appraise for about \$100,000.