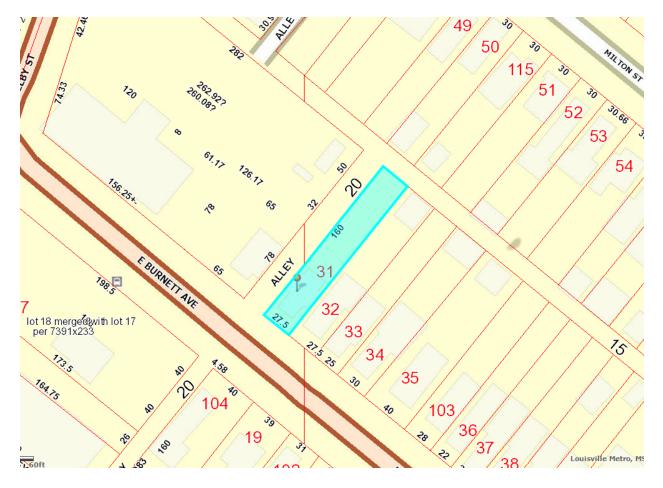

# Case Summary / Background / Site Context

The lot is located on Burnett Ave west of Hickory Street and east of Shelby Street. It is surrounded by singlefamily residential with commercial properties on the corners. The lot is zoned R-6 in the Traditional Neighborhood Form District (TNFD).

# 4. <u>LOJIC Map</u>

Resolution 10, Series 2016 Landbank Meeting Date: August 8, 2016 Property Address: 819 E. Burnett Ave Page 7 of 16