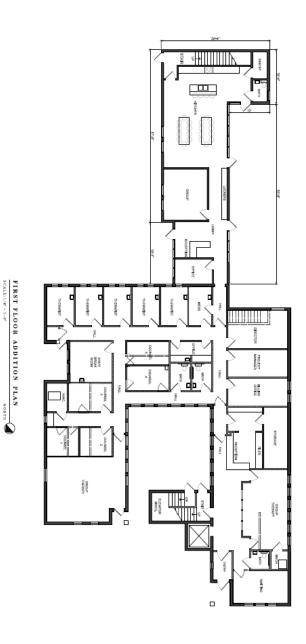

Volunteers of America would like to remodel the existing structure and add approximately 3000 square feet to the rear. The program is to have a 16 patient women and family rehabilitation residency above and behind and a first floor outpatient clinic with a small community room for outreach and educational programs near the entry. Access to and from the site would remain unchanged. Volunteers of America proposes to reduce the current 16,847 square feet of parking to 11,497 square feet making for a greener site. Additionally the intensity of people entering and leaving the site will be reduced with the managed on-site residential program as apposed to the previous office use.