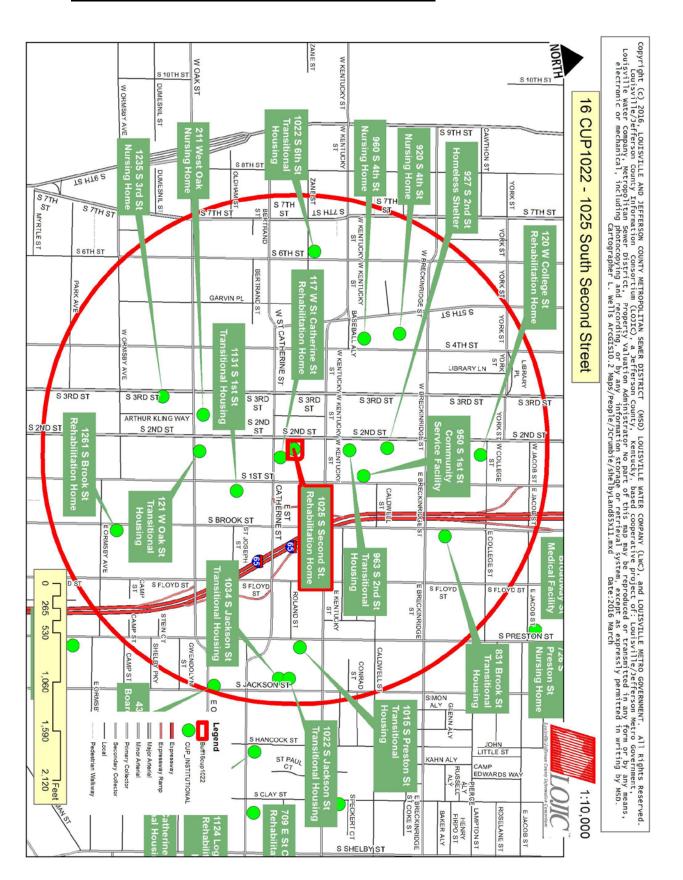

## 1. Zoning Map



### 2. Aerial Photograph



### 3. Map of Similar Uses Within ½ Mile Radius



#### 4. Justification Statement/Business Plan

louisville planning & design 444 south fifth street louisville kentucky 40202

re: CUP Application Letter of Explanation

02 June 2016

The site at 1025 South Second Street was rezoned and redeveloped in 1989 for Planned Parenthood. The Plan Certain site is restricted with a Conditional Use Permit and binding elements that restrict the use and its size to 8400 square feet. Planned Parenthood has relocated and has a contract with Volunteers of America for the purchase of the property.

Volunteers of America would like to remodel the existing structure and add approximately 3000 square feet to the rear. The program is to have a 16 patient women and family rehabilitation residency above and behind and a first floor outpatient clinic with a smal