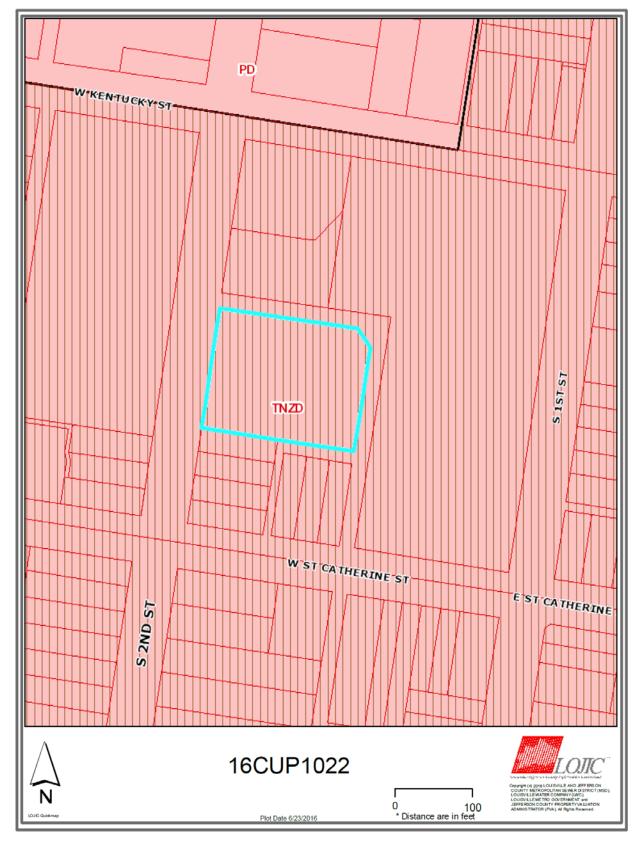

## 1. Zoning Map



### 2. Aerial Photograph



### 3. Map of Similar Uses Within ½ Mile Radius



#### 4. Justification Statement/Business Plan

louisville planning & design 444 south fifth street louisville kentucky 40202

re: CUP Application Letter of Explanation

02 June 2016

The site at 1025 South Second Street was rezoned and redeveloped in 1989 for Planned Parenthood. The Plan Certain site is restricted with a Conditional Use Permit and binding elements that restrict the use and its size to 8400 square feet. Planned Parenthood has relocated and has a contract with Volunteers of America for the purchase of the property.

Volunteers of America would like to remodel the existing structure and add approximately 3000 square feet to the rear. The program is to have a 16 patient women and family rehabilita