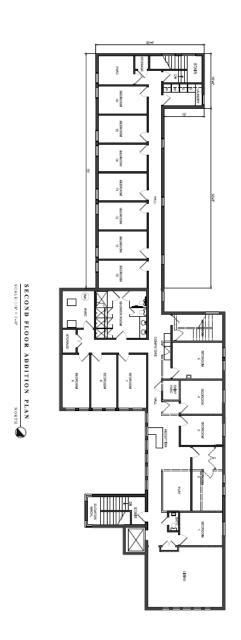

Volunteers of America would like to remodel the existing structure and add approximately 3000 square feet to the rear. The program is to have a 16 patient women and family rehabilitation residency above and behind and a first floor outpatient clinic with a small community room for outreach and educational programs near the entry. Access to and from the site would remain unchanged. Volunteers of America proposes to reduce the current 16,847 square feet of parking to 11,497 square feet making for a greener site. Additionally the intensity of people entering and leaving the site will be reduced with the managed on-site residential program as apposed to the previous office use.