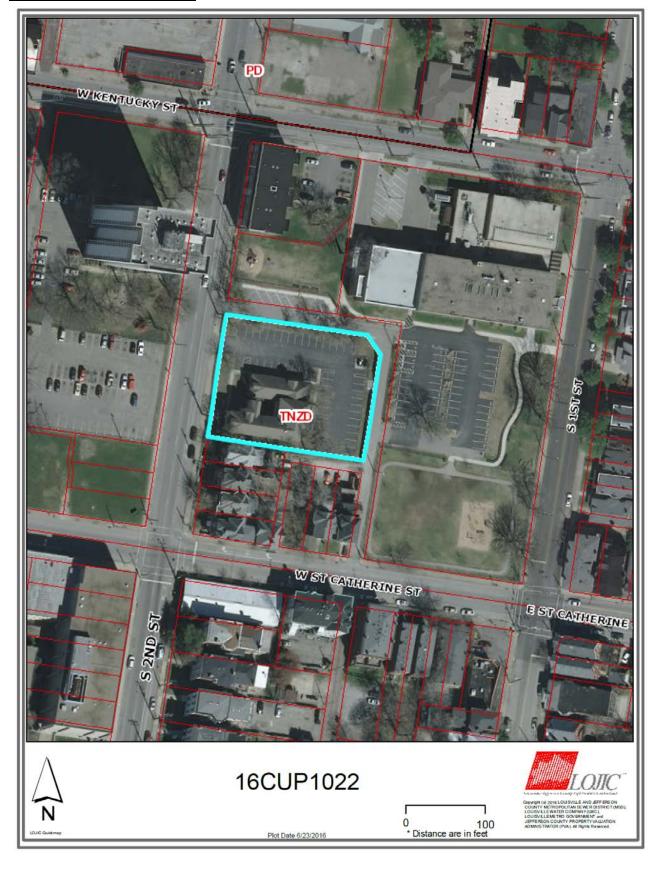

## 1. Zoning Map



### 2. Aerial Photograph



### 3. Map of Similar Uses Within ½ Mile Radius



#### 4. Justification Statement/Business Plan

louisville planning & design 444 south fifth street louisville kentucky 40202

re: CUP Application Letter of Explanation

02 June 2016

The site at 1025 South Second Street was rezoned and redeveloped in 1989 for Planned Parenthood. The Plan Certain site is restricted with a Conditional Use Permit and binding elements that restrict the use and its size to 8400 square feet. Planned Parenthood has relocated and has a contract with Volunteers of America for the purchase of the property.

Volunteers of America would like to remodel the existing structure and add approximately 3000 square feet to the rear. The program is to have a 16 patient women and family rehabilitation residency above and beh