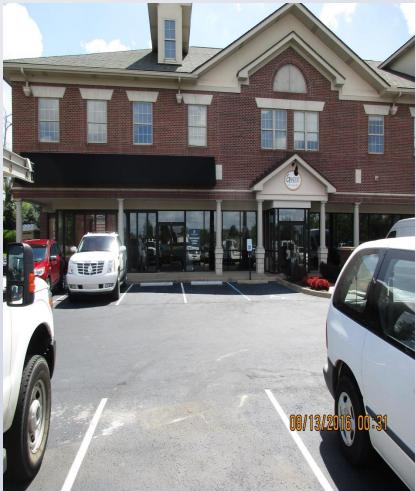

plicant is opening a full service restaurant in Landis Lakes Towne Center with a seating capacity of 165. They would like to add an outdoor area that will allow alcohol sale and consumption. The hours of operation are as follows, Monday through Thursday 11:00 a.m. - 10:00 p.m.; Friday and Saturday 11:00 a.m. - 11:00 p.m.; and Sunday 9:00 a.m. - 10:00 p.m. The area will seat 30 patrons and allow for 9 tables. The area will be wired for music.



### **Zoning/Form Districts**

#### Subject:

Existing: C-1/N

Proposed: C-1/N

North: C-1/N

South: R-5A/N

East: R-4/N

West: C-1/N





#### Aerial Photo/Land Use

#### Subject:

- Existing: Commercial
- Proposed: Commercial

North: Commercial

South: Commercial

East: Nursing Home

West: Commercial





### **CUP Area**





### **CUP Area**





## **Existing Outdoor Areas**





## Applicant's Development Plan





#### **Elevations**





#### Conclusions

- This proposal is compatible with the surrounding commercial area which includes several restaurants with outdoor patio areas.
- Based upon the information in the staff report, the testimony and evidence provided at the public meeting, the Land Development and Transportation Committee must determine if the proposal meets the standards established in the LDC for a Conditional Use Permit.

## **Required Actions**

Approve or Deny

 Conditional Use Permit to allow outdoor alcohol sales and consumption in a C-1 zoning district.