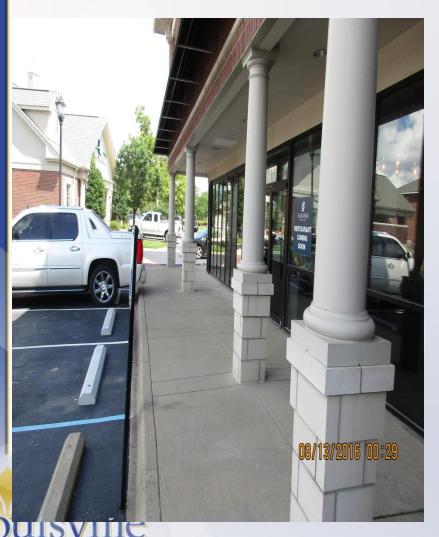

mmary/Background

The applicant is opening a full service restaurant in Landis Lakes Towne Center with a seating capacity of 165. They would like to add an outdoor area that will allow alcohol sale and consumption. The hours of operation are as follows, Monday through Thursday 11:00 a.m. - 10:00 p.m.; Friday and Saturday 11:00 a.m. - 11:00 p.m.; and Sunday 9:00 a.m. - 10:00 p.m. The area will seat 30 patrons and allow for 9 tables. The area will be wired for music.



### **Zoning/Form Districts**

#### Subject:

Existing: C-1/N

Proposed: C-1/N

North: C-1/N

South: R-5A/N

East: R-4/N

West: C-1/N





#### Aerial Photo/Land Use

#### Subject:

- Existing: Commercial
- Proposed: Commercial

North: Commercial

South: Commercial

East: Nursing Home

West: Commercial





### **CUP Area**





### **CUP Area**





## **Existing Outdoor Areas**





## Applicant's Development Plan





#### **Elevations**





#### Conclusions

- This proposal is compatible with the surrounding commercial area which includes several restaurants with outdoor patio areas.
- Based upon the information in the staff report, the testimony and evidence provided at the public meeting, the Land Development and Transportation Committee must determine if the proposal meets the standards established in the LDC for a Conditional Use Permit.

## **Required Actions**

Approve or Deny

 Conditional Use Permit to allow outdoor alcohol sales and consumption in a C-1 zoning district.