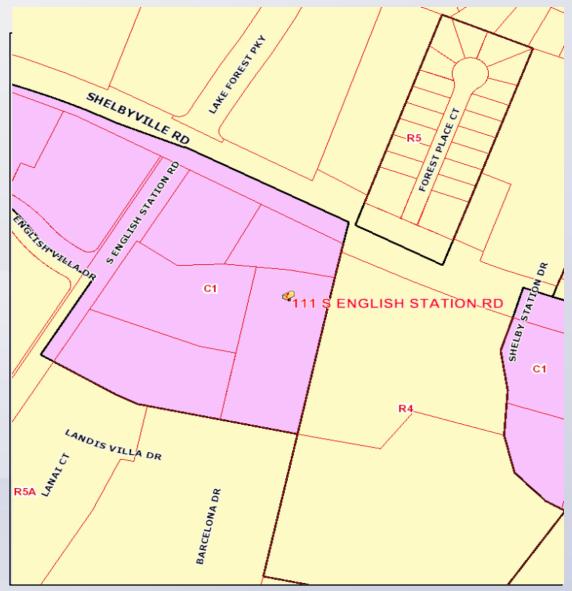

aring

Jon E. Crumbie, Planning & Design Coordinator August 29, 2016

## Request

 Conditional Use Permit to allow outdoor alcohol sales and consumption in a C-1 zoning district.



## Case Summary/Background

The applicant is opening a full service restaurant in Landis Lakes Towne Center with a seating capacity of 165. They would like to add an outdoor area that will allow alcohol sale and consumption. The hours of operation are as follows, Monday through Thursday 11:00 a.m. - 10:00 p.m.; Friday and Saturday 11:00 a.m. - 11:00 p.m.; and Sunday 9:00 a.m. - 10:00 p.m. The area will seat 30 patrons and allow for 9 tables. The area will be wired for music.



### **Zoning/Form Districts**

#### Subject:

Existing: C-1/N

Proposed: C-1/N

North: C-1/N

South: R-5A/N

East: R-4/N

West: C-1/N





#### Aerial Photo/Land Use

#### Subject:

- Existing: Commercial
- Proposed: Commercial

North: Commercial

South: Commercial

East: Nursing Home

West: Commercial





### **CUP Area**





### **CUP Area**





## **Existing Outdoor Areas**





## Applicant's Development Plan





#### **Elevations**





#### Conclusions

- This proposal is compatible with the surrounding commercial area which includes several restaurants with outdoor patio areas.
- Based upon the information in the staff report, the testimony and evidence provided at the public meeting, the Land Development and Transportation Committee must determine if the proposal meets the standards established in the LDC for a Conditional Use Permit.

## **Required Actions**

Approve or Deny

 Conditional Use Permit to allow