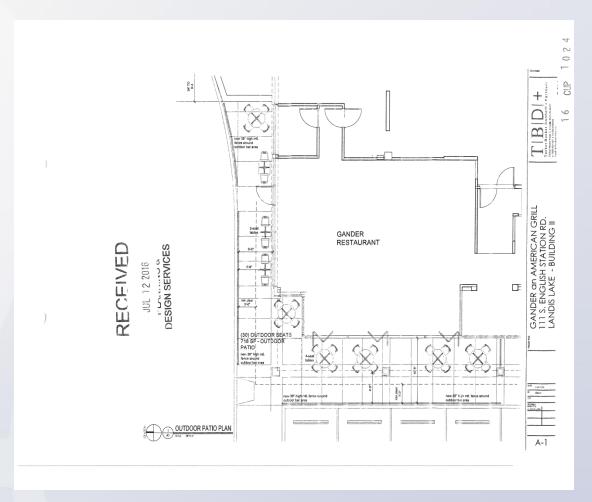

## Applicant's Development Plan

## Case Summary/Background

The applicant is opening a full service restaurant in Landis Lakes Towne Center with a seating capacity of 165. They would like to add an outdoor area that will allow alcohol sale and consumption. The hours of operation are as follows, Monday through Thursday 11:00 a.m. - 10:00 p.m.; Friday and Saturday 11:00 a.m. - 11:00 p.m.; and Sunday 9:00 a.m. - 10:00 p.m. The area will seat 30 patrons and allow for 9 tables. The area will be wired for music.