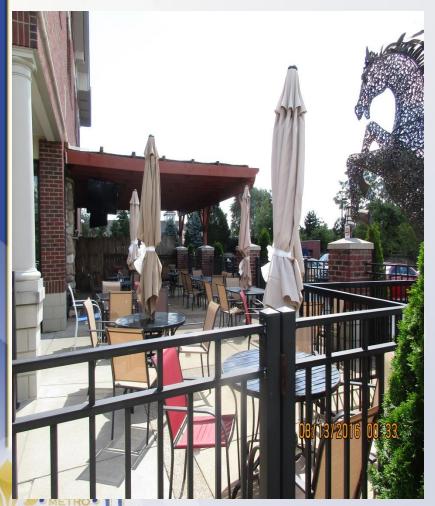

restaurant in Landis Lakes Towne Center with a seating capacity of 165. They would like to add an outdoor area that will allow alcohol sale and consumption. The hours of operation are as follows, Monday through Thursday 11:00 a.m. - 10:00 p.m.; Friday and Saturday 11:00 a.m. - 11:00 p.m.; and Sunday 9:00 a.m. - 10:00 p.m. The area will seat 30 patrons and allow for 9 tables. The area will be wired for music.



### **Zoning/Form Districts**

#### Subject:

Existing: C-1/N

Proposed: C-1/N

North: C-1/N

South: R-5A/N

East: R-4/N

West: C-1/N





#### Aerial Photo/Land Use

#### Subject:

- Existing: Commercial
- Proposed: Commercial

North: Commercial

South: Commercial

East: Nursing Home

West: Commercial





### **CUP Area**





### **CUP Area**





## **Existing Outdoor Areas**





## Applicant's Development Plan





#### **Elevations**





#### Conclusions

- This proposal is compatible with the surrounding commercial area which includes several restaurants with outdoor patio areas.
- Based upon the information in the staff report, the testimony and evidence provided at the public meeting, the Land Development and Transportation Committee must determine if the proposal meets the standards established in the LDC for a Conditional Use Permit.

## **Required Actions**

Approve or Deny

 Conditional Use Permit to allow outdoor alcohol sales and consumption in a C-1 zoning district.