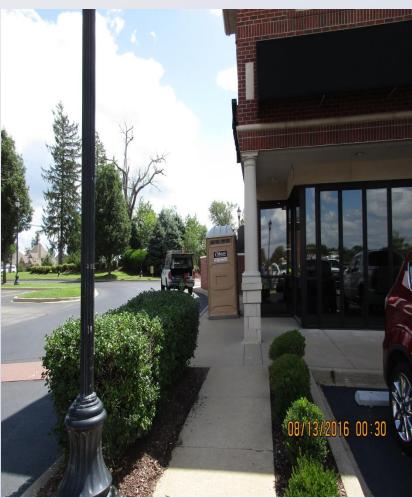

ary/Background

The applicant is opening a full service restaurant in Landis Lakes Towne Center with a seating capacity of 165. They would like to add an outdoor area that will allow alcohol sale and consumption. The hours of operation are as follows, Monday through Thursday 11:00 a.m. - 10:00 p.m.; Friday and Saturday 11:00 a.m. - 11:00 p.m.; and Sunday 9:00 a.m. - 10:00 p.m. The area will seat 30 patrons and allow for 9 tables. The area will be wired for music.



### **Zoning/Form Districts**

#### Subject:

Existing: C-1/N

Proposed: C-1/N

North: C-1/N

South: R-5A/N

East: R-4/N

West: C-1/N





#### Aerial Photo/Land Use

#### Subject:

- Existing: Commercial
- Proposed: Commercial

North: Commercial

South: Commercial

East: Nursing Home

West: Commercial





### **CUP Area**





### **CUP Area**





## **Existing Outdoor Areas**





## Applicant's Development Plan





#### **Elevations**





#### Conclusions

- This proposal is compatible with the surrounding commercial area which includes several restaurants with outdoor patio areas.
- Based upon the information in the staff report, the testimony and evidence provided at the public meeting, the Land Development and Transportation Committee must determine if the proposal meets the standards established in the LDC for a Conditional Use Permit.

## **Required Actions**

Approve or Deny

 Conditional Use Permit to allow outdoor alcohol sales and consumption in a C-1 zoning district.