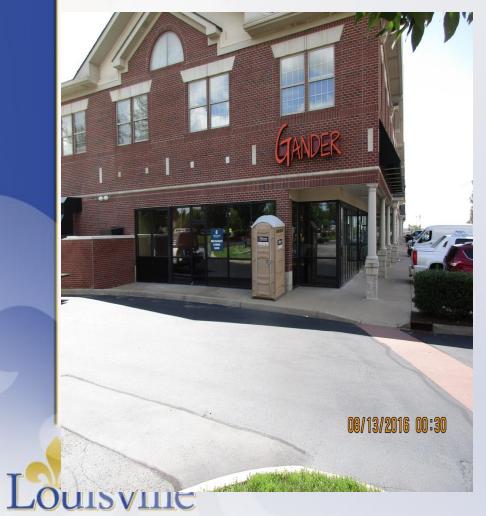

applicant is opening a full service restaurant in Landis Lakes Towne Center with a seating capacity of 165. They would like to add an outdoor area that will allow alcohol sale and consumption. The hours of operation are as follows, Monday through Thursday 11:00 a.m. - 10:00 p.m.; Friday and Saturday 11:00 a.m. - 11:00 p.m.; and Sunday 9:00 a.m. - 10:00 p.m. The area will seat 30 patrons and allow for 9 tables. The area will be wired for music.



### **Zoning/Form Districts**

#### Subject:

Existing: C-1/N

Proposed: C-1/N

North: C-1/N

South: R-5A/N

East: R-4/N

West: C-1/N





#### Aerial Photo/Land Use

#### Subject:

- Existing: Commercial
- Proposed: Commercial

North: Commercial

South: Commercial

East: Nursing Home

West: Commercial





### **CUP Area**





### **CUP Area**





## **Existing Outdoor Areas**





## Applicant's Development Plan





#### **Elevations**





#### Conclusions

- This proposal is compatible with the surrounding commercial area which includes several restaurants with outdoor patio areas.
- Based upon the information in the staff report, the testimony and evidence provided at the public meeting, the Land Development and Transportation Committee must determine if the proposal meets the standards established in the LDC for a Conditional Use Permit.

## **Required Actions**

Approve or Deny

 Conditional Use Permit to allow outdoor alcohol sales and consumption in a C-1 zoning district.