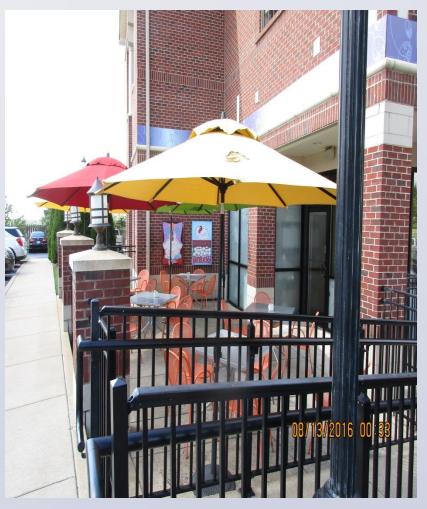

estaurant in Landis Lakes Towne Center with a seating capacity of 165. They would like to add an outdoor area that will allow alcohol sale and consumption. The hours of operation are as follows, Monday through Thursday 11:00 a.m. - 10:00 p.m.; Friday and Saturday 11:00 a.m. - 11:00 p.m.; and Sunday 9:00 a.m. - 10:00 p.m. The area will seat 30 patrons and allow for 9 tables. The area will be wired for music.



### **Zoning/Form Districts**

#### Subject:

Existing: C-1/N

Proposed: C-1/N

North: C-1/N

South: R-5A/N

East: R-4/N

West: C-1/N





#### Aerial Photo/Land Use

#### Subject:

- Existing: Commercial
- Proposed: Commercial

North: Commercial

South: Commercial

East: Nursing Home

West: Commercial





### **CUP Area**





### **CUP Area**





## **Existing Outdoor Areas**





## Applicant's Development Plan





#### **Elevations**





#### Conclusions

- This proposal is compatible with the surrounding commercial area which includes several restaurants with outdoor patio areas.
- Based upon the information in the staff report, the testimony and evidence provided at the public meeting, the Land Development and Transportation Committee must determine if the proposal meets the standards established in the LDC for a Conditional Use Permit.

## **Required Actions**

Approve or Deny

 Conditional Use Permit to allow outdoor alcohol sales and consumption in a C-1 zoning district.