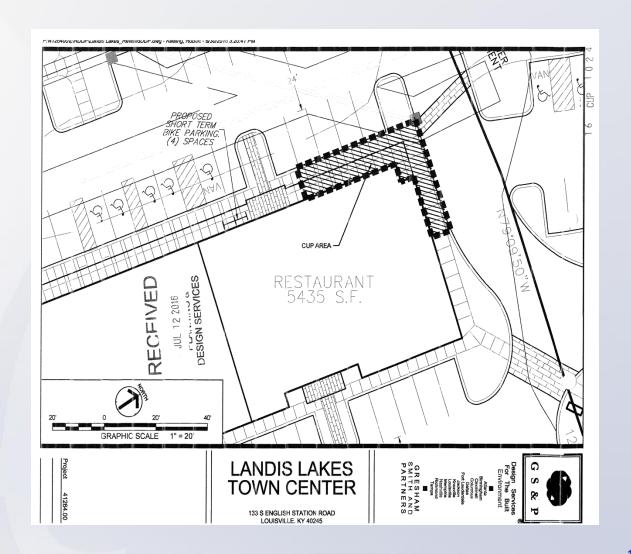

### **CUP Area**

## Case Summary/Background

The applicant is opening a full service restaurant in Landis Lakes Towne Center with a seating capacity of 165. They would like to add an outdoor area that will allow alcohol sale and consumption. The hours of operation are as follows, Monday through Thursday 11:00 a.m. - 10:00 p.m.; Friday and Saturday 11:00 a.m. - 11:00 p.m.; and Sunday 9:00 a.m. - 10:00 p.m. The area will seat 30 patrons and allow for 9 tables. The area will be wired for music.