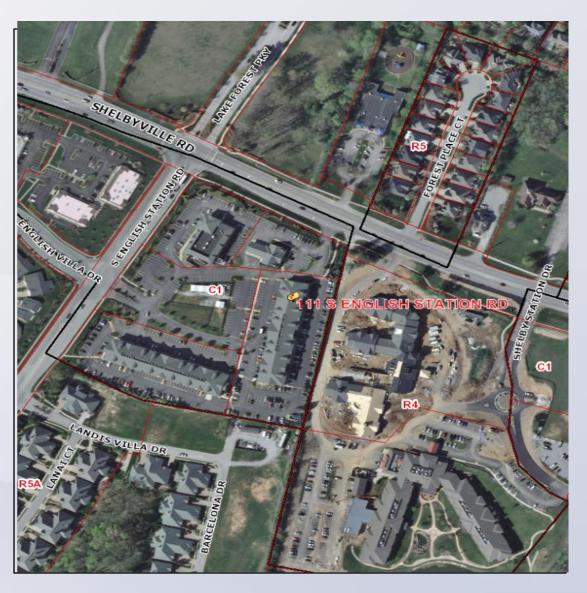

#### Aerial Photo/Land Use

#### Subject:

- Existing: Commercial
- Proposed: Commercial

North: Commercial

South: Commercial

East: Nursing Home

West: Commercial