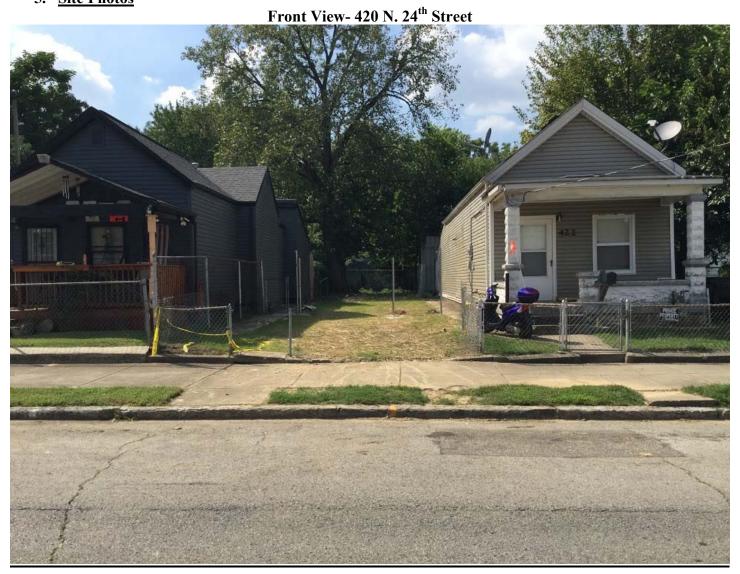

# 5. Site Photos

Front View-420 N. 24<sup>th</sup> Street

Resolution No. 14, Series 2016 Landbank Meeting Date: September 12, 2016 Property Address: 420 N. 24<sup>th</sup> Street Page 7 of 11 L:\VPPA\DISPOSITION\LANDBANK\2016\420 N 24<sup>th</sup> Street