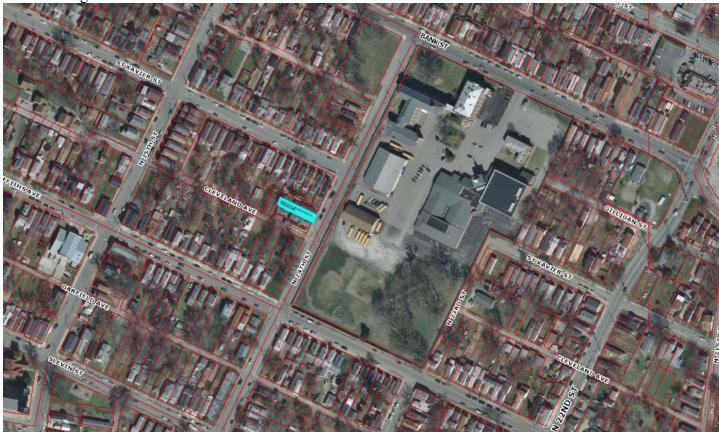

# 4. Lojic Map Parcel View

Resolution No. 14, Series 2016 Landbank Meeting Date: September 12, 2016 Property Address: 420 N. 24<sup>th</sup> Street Page 6 of 11 L:\VPPA\DISPOSITION\LANDBANK\2016\420 N 24<sup>th</sup> Street

## Case Summary / Background / Site Context

The lot is located on 24<sup>th</sup> Street south of St. Xavier Street and North of Cleveland Ave. It is surrounded by single-family residential with a 10 acre religious facility located across the street. The subject lot is zoned R6 and is located in the Traditional Neighborhood Form District (TNFD).