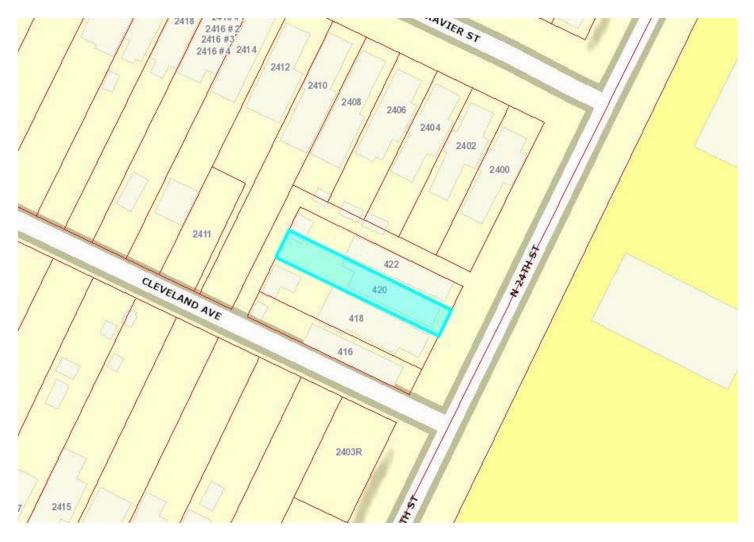

# 4. Lojic Map Parcel View

Resolution No. 14, Series 2016 Landbank Meeting Date: September 12, 2016 Property Address: 420 N. 24<sup>th</sup> Street Page 6 of 11 L:\VPPA\DISPOSITION\LANDBANK\2016\420 N 24<sup>th</sup> Street

## Case Summary / Background / Site Context

The lot is located on 24<sup>th</sup> Street south of St. Xavier Street and North of Cleveland Ave. It is surrounded by single-family residential with a 10 acre religious facility located across the street. The subject lot is zoned R6 and is located in the Traditional Neighborhood Form District (TNFD).