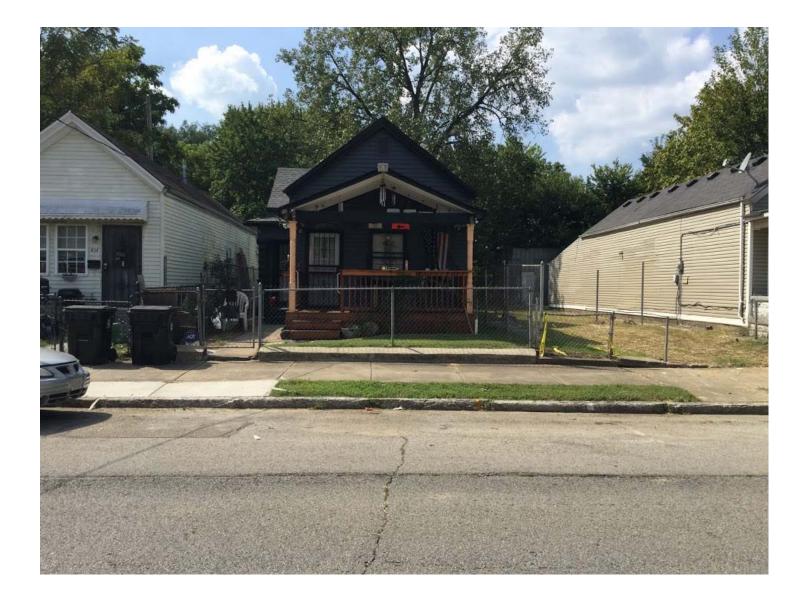

# 5. Site Photos

Front View-420 N. 24<sup>th</sup> Street

Resolution No. 14, Series 2016 Landbank Meeting Date: September 12, 2016 Property Address: 420 N. 24<sup>th</sup> Street Page 7 of 11 L:\VPPA\DISPOSITION\LANDBANK\2016\420 N 24<sup>th</sup> Street