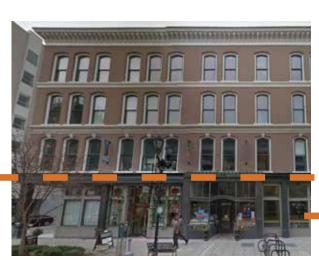

4th & Chestnut looking Northeast

4th Street

4th Street

520 S. 4th St.

Ornamental metal and/or masonry details

Speed Building

Brick or stone masonry & distinct base condition

572 S. 4th Street