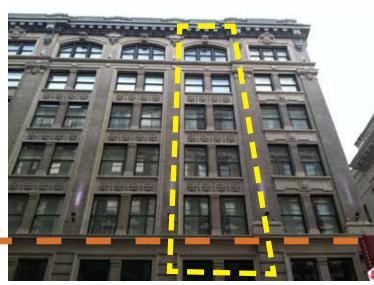

Embassy Suites

Vertical window groupings with detail infill panels

Context 565 4th Street DDRO PRESENTATION 2016.09.14

Pedestrian Experience 565 4th Street

PROFILED METAL PANEL

FOURTH STREET

Sheet Title Sheet Subtitle 565 4th Street