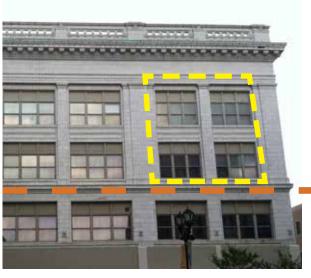

4th & Chestnut looking Northeast

4th Street

4th Street

520 S. 4th St.

Ornamental metal and/or masonry details

Speed Building

Brick or stone masonry & distinct base condition

572 S. 4th Street