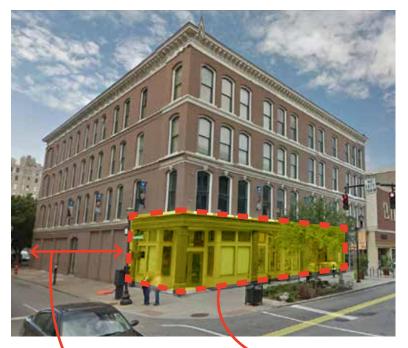

## +75% Restaurant /Retail on **Major Streets**

572 S. 4th Street opposite corner

93' non-Retail

4th & Chestnut

404' of Retail on 4th & Chestnut

**GBBN** 