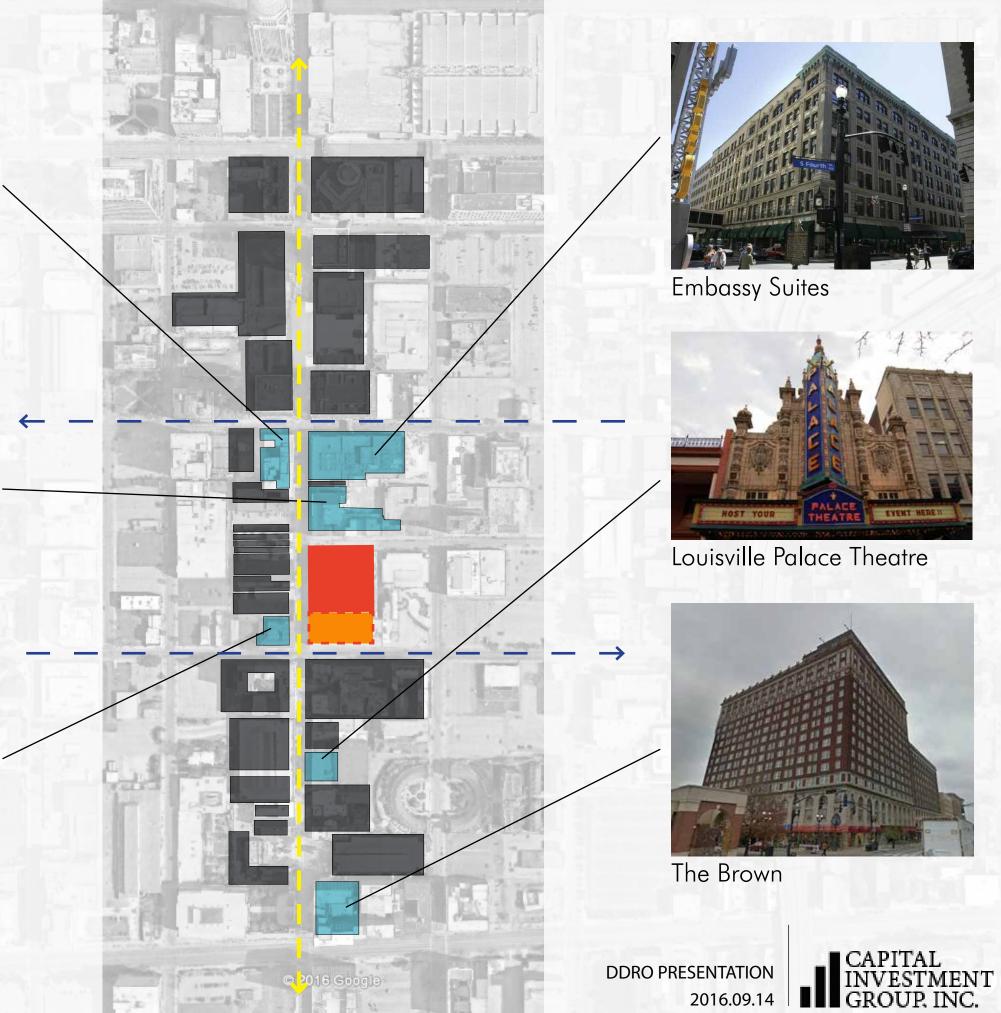

STREET TYPES **Project Vicinity Map** 565 4th Street

Seelbach Hotel

Speed Building

572 S.4th St

AREA LANDMARKS
Project Vicinity Map
565 4th Street

**GBBN** 

architects

4th & Guthrie looking Southwest

Embassy Suites

Vertical window groupings with detail infill panels

Context 565 4th Street DDRO PRESENTATION 2016.09.14

Pedestrian Experience 565 4th Street

PROFILED METAL PANEL

FOURTH STREET

Sheet Title Sheet Subtitle 565 4th Street