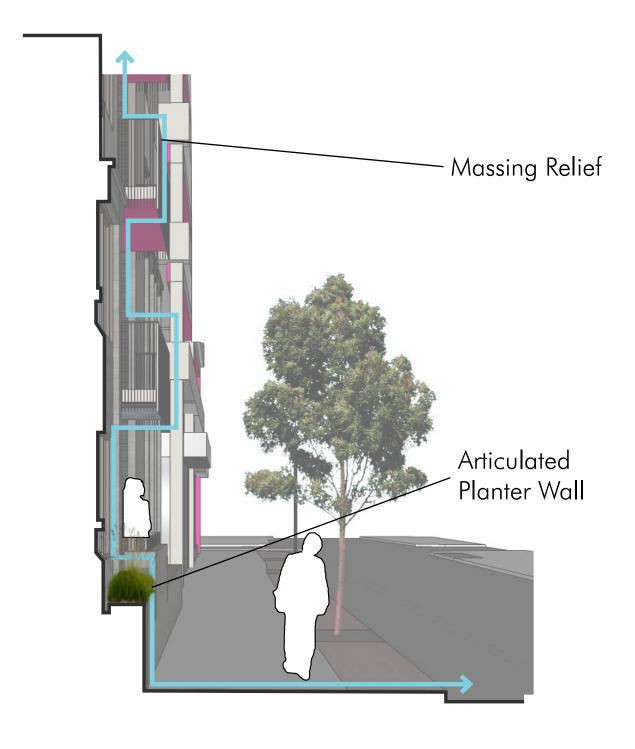

Embassy Suites

Vertical window groupings with detail infill panels

Context 565 4th Street DDRO PRESENTATION 2016.09.14

Pedestrian Experience 565 4th Street

PROFILED METAL PANEL

FOURTH STREET

Sheet Title Sheet Subtitle 565 4th Street