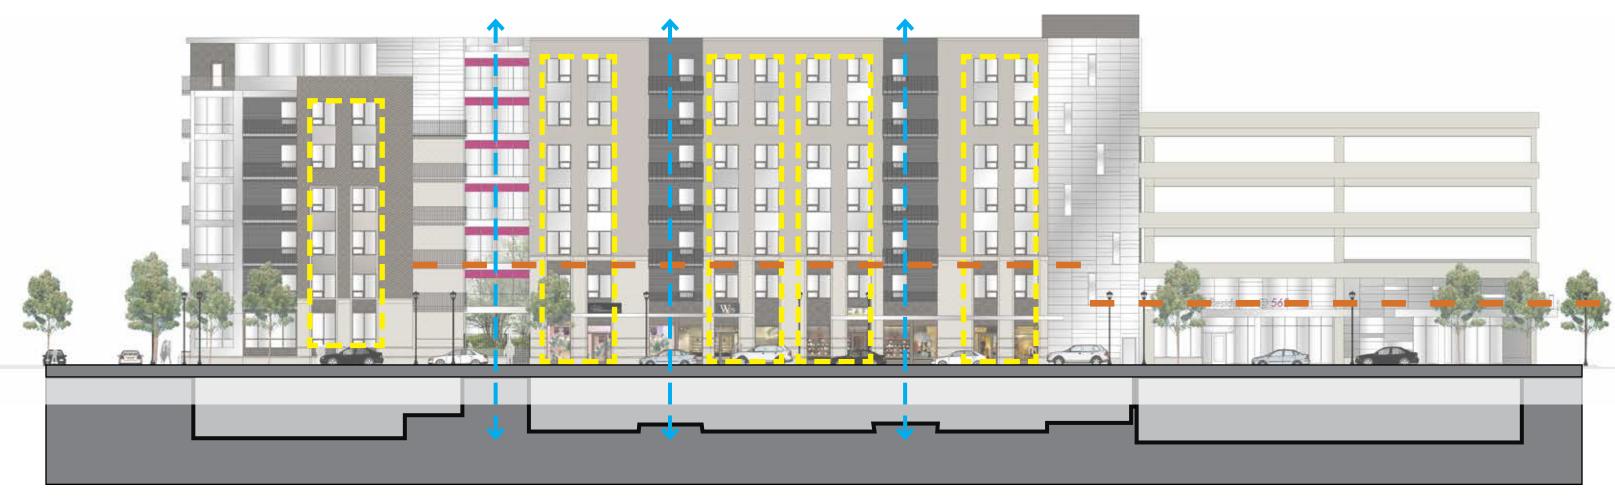

## +75% Restaurant /Retail on **Major Streets**

572 S. 4th Street opposite corner

93' non-Retail

4th & Chestnut

404' of Retail on 4th & Chestnut

**GBBN** 