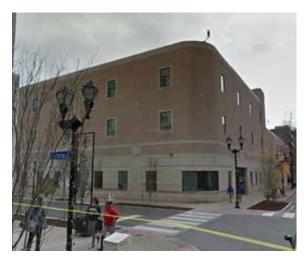

4th & Chestnut looking Northeast

4th Street

4th Street

520 S. 4th St.

Ornamental metal and/or masonry details

Speed Building

Brick or stone masonry & distinct base condition

572 S. 4th Street