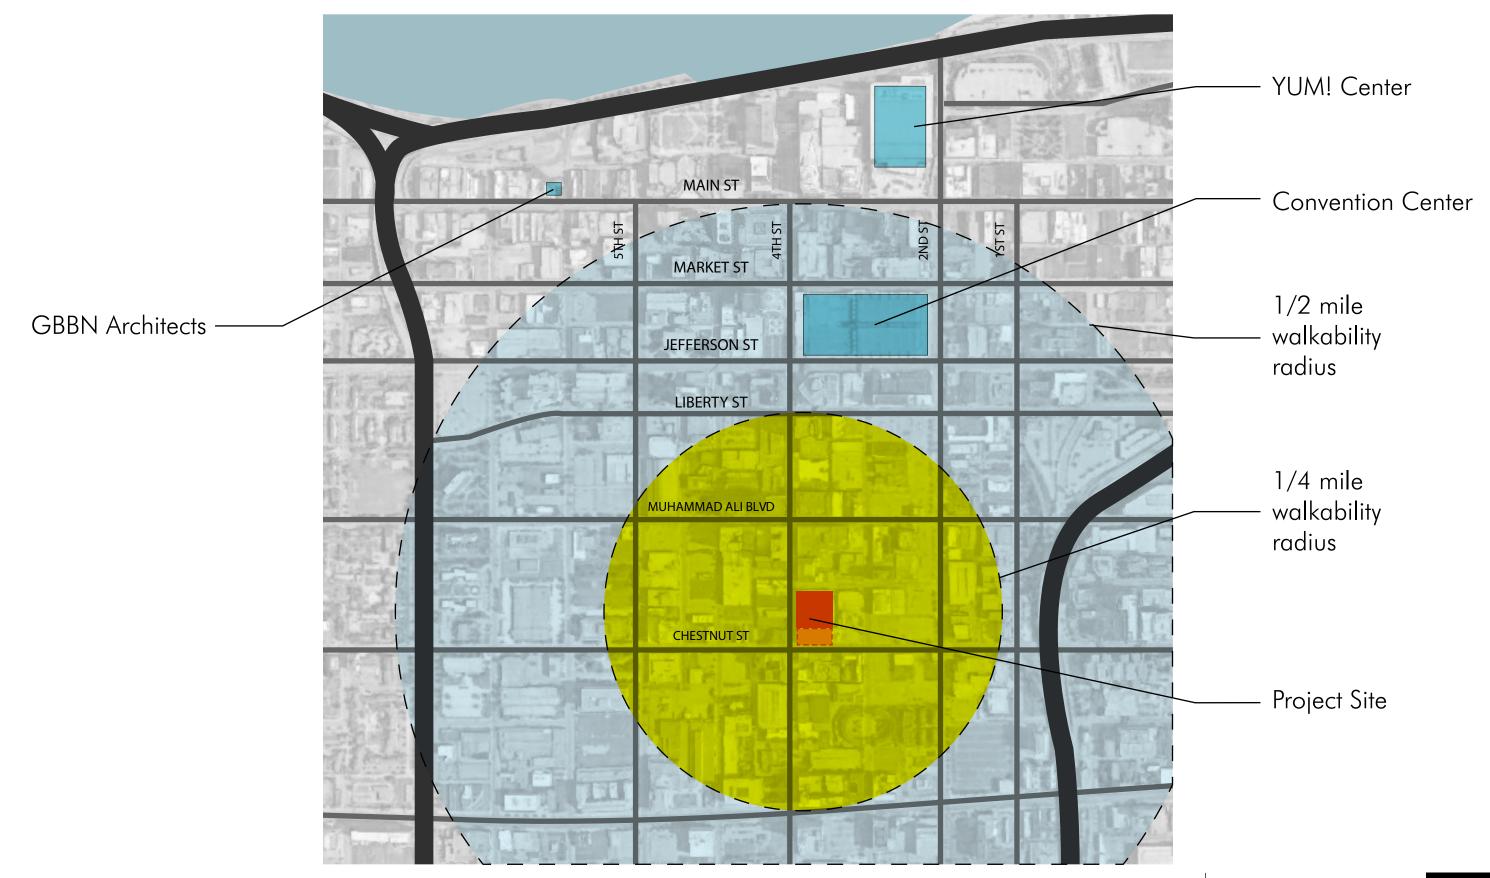

STREET TYPES **Project Vicinity Map** 565 4th Street

Seelbach Hotel

Speed Building

572 S.4th St

AREA LANDMARKS
Project Vicinity Map
565 4th Street

**GBBN** 

architects

4th & Guthrie looking Southwest