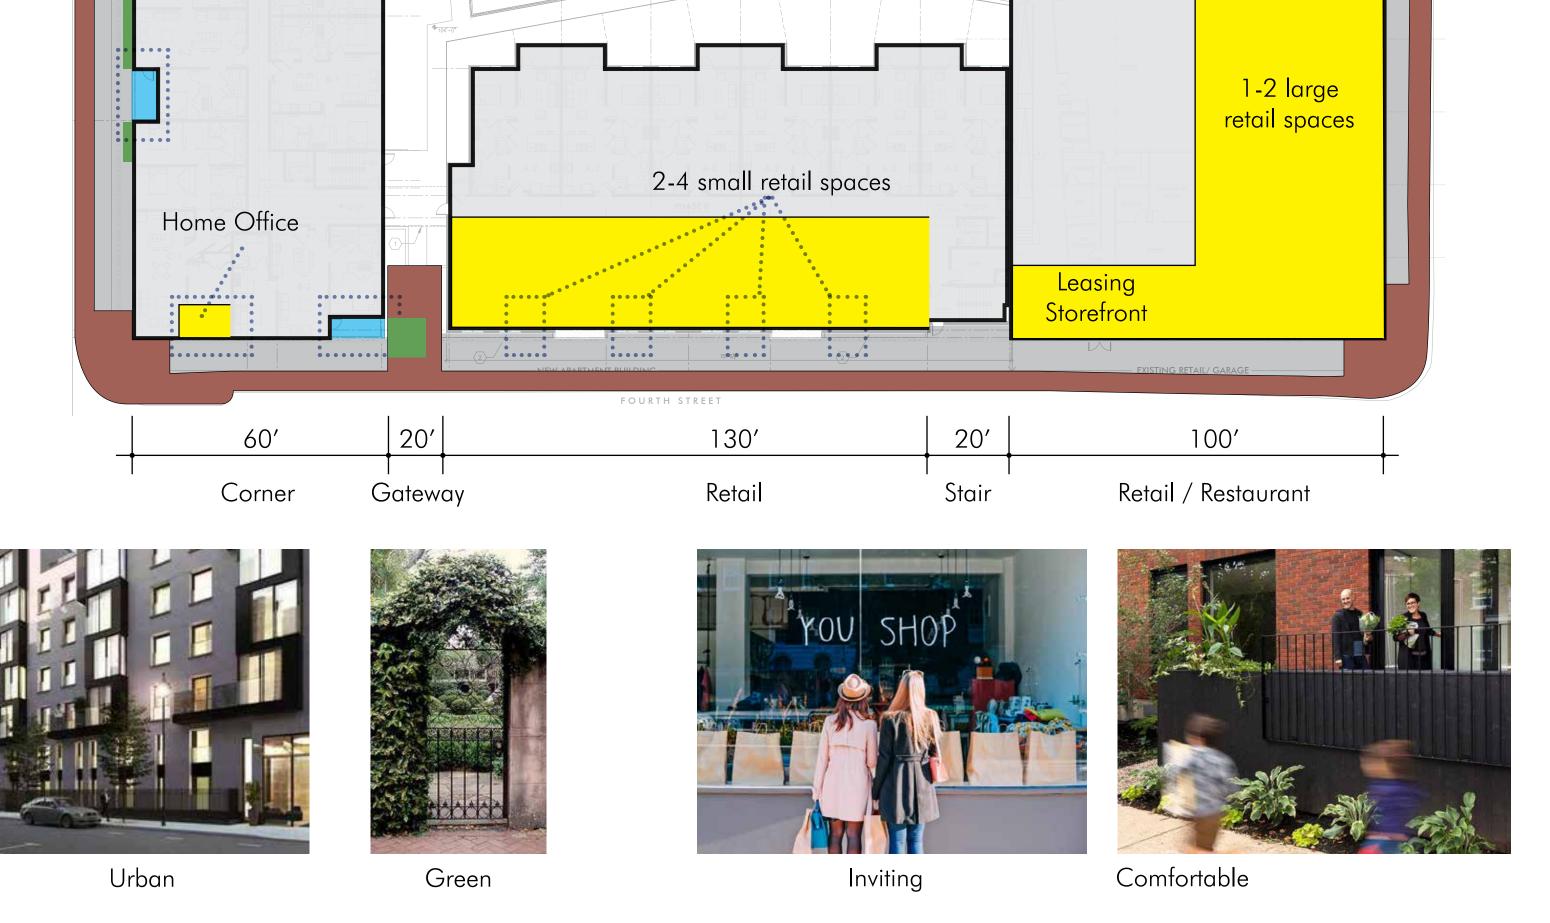

Embassy Suites

Vertical window groupings with detail infill panels

Context 565 4th Street DDRO PRESENTATION 2016.09.14

Pedestrian Experience 565 4th Street

PROFILED METAL PANEL

FOURTH STREET

Sheet Title Sheet Subtitle 565 4th Street