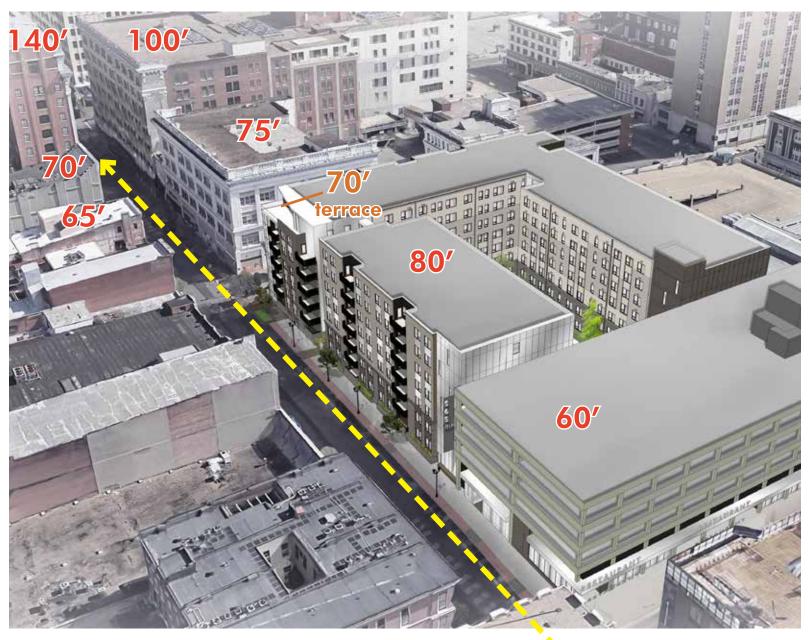

Existing & Proposed 565 4th Street

Create a unique, upscale Residence -bringing more life & vitality to the area

Create an engaging and safe pedestrian experience

Create a design appropriate in scale, rich in materiality, and contextually appropriate