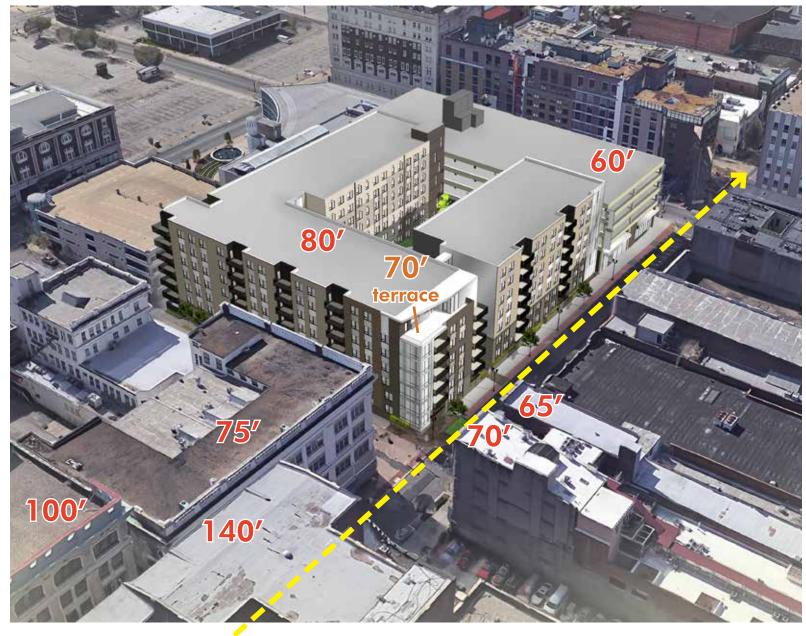

Existing & Proposed 565 4th Street

Create a unique, upscale Residence -bringing more life & vitality to the area

Create an engaging and safe pedestrian experience

Create a design appropriate in scale, rich in materiality, and contextually appropriate