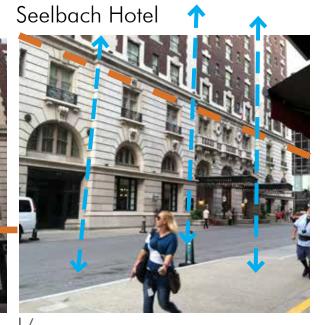

STREET TYPES **Project Vicinity Map** 565 4th Street

Seelbach Hotel

Speed Building

572 S.4th St

AREA LANDMARKS
Project Vicinity Map
565 4th Street

**GBBN** 

architects

4th & Guthrie looking Southwest