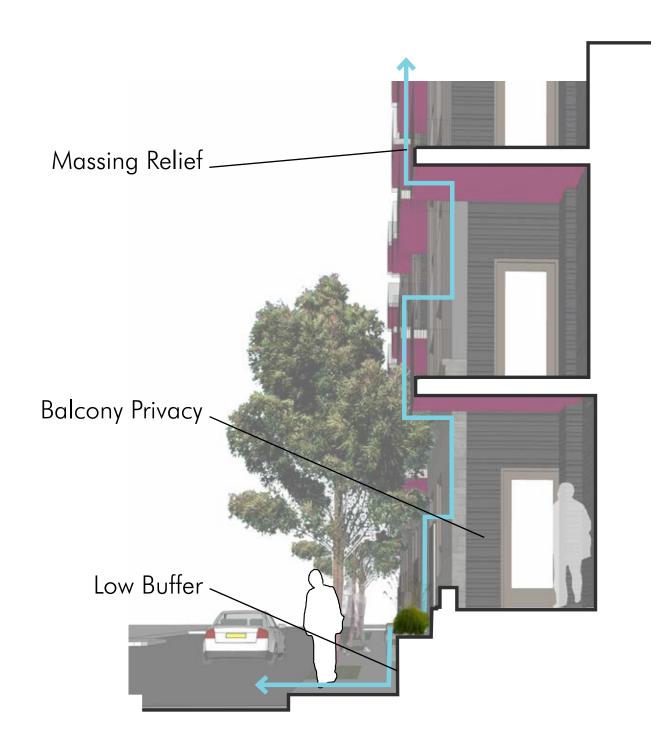

Embassy Suites

Vertical window groupings with detail infill panels

Context 565 4th Street DDRO PRESENTATION 2016.09.14

Pedestrian Experience 565 4th Street

PROFILED METAL PANEL

FOURTH STREET

Sheet Title Sheet Subtitle 565 4th Street