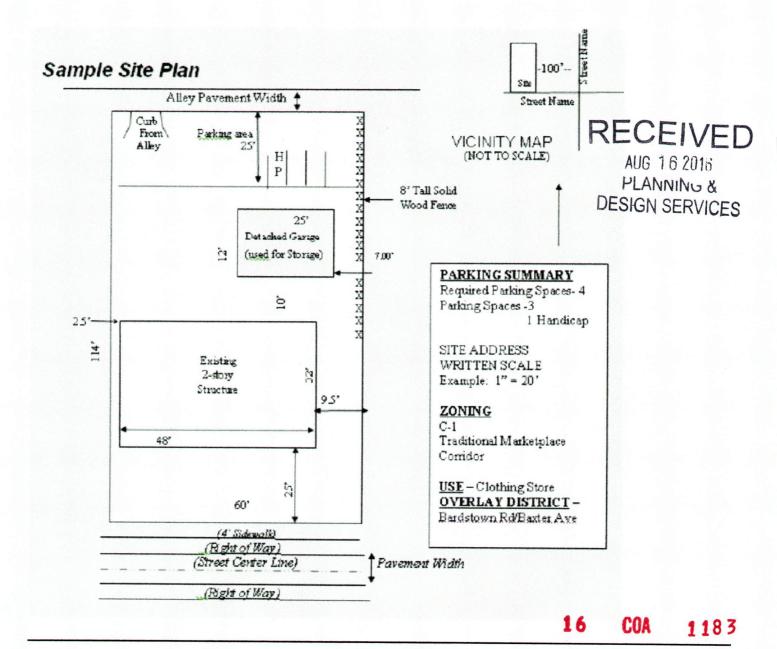

# Please submit the completed application along with the following items:

| Pro | oject information                                                                                                                                                                                                                                                                                          |  |  |
|-----|------------------------------------------------------------------------------------------------------------------------------------------------------------------------------------------------------------------------------------------------------------------------------------------------------------|--|--|
|     | Land Development Report <sup>1</sup>                                                                                                                                                                                                                                                                       |  |  |
|     | Current photographs showing building front, specific project area, and surrounding buildings                                                                                                                                                                                                               |  |  |
|     | Pictures, samples, brochures, or other technical data describing materials, such as windows, doors, roofing, fencing, etc. to be used in the renovation or replacement                                                                                                                                     |  |  |
|     | One map of the project area and surrounding properties (may be obtained from <a href="http://www.lojic.org/using">http://www.lojic.org/using the LOJIC Online Map</a> )                                                                                                                                    |  |  |
| Sit | e plan (see site plan example on next page)                                                                                                                                                                                                                                                                |  |  |
|     | Two sets of <u>site plans</u> drawn to scale with dimensions, as applies to the project, indicating property lines, structures, landscaping, fencing, and parking                                                                                                                                          |  |  |
|     | Two copies of floor plans drawn to scale with dimensions and each room labeled                                                                                                                                                                                                                             |  |  |
|     | Two copies of <u>elevation drawings</u> (a drawing showing exterior walls) <i>drawn to scale</i> with dimensions. For fencing, only photos/drawings of the proposed fence are required.                                                                                                                    |  |  |
| Co. | mmittee Review Only mmittee reviews may be required due to the complexity of the case. The necessity of these items will be determine staff upon review. Projects requiring committee level review include construction of new buildings, demolition, and rijects that vary widely from design guidelines. |  |  |
|     | Two sets of 11"x17" format site plans drawn to scale with dimensions                                                                                                                                                                                                                                       |  |  |
|     | Two sets of 11"x17" elevation drawings to scale with dimensions                                                                                                                                                                                                                                            |  |  |
|     | Two sets of 11"x17" landscaping drawings to scale with dimensions                                                                                                                                                                                                                                          |  |  |
|     | One set of mailing label sheets for: 1 <sup>st</sup> tier Adjoining Property Owners (APOs) <sup>3</sup> , owners, applicants, contacts, and Case Manager. Applicant is responsible for mailing.                                                                                                            |  |  |
|     | One copy of the mailing label sheets  RECEIVED  AUG 1 5 2016                                                                                                                                                                                                                                               |  |  |
|     | PLANNING &                                                                                                                                                                                                                                                                                                 |  |  |
|     | DESIGN SERVICES                                                                                                                                                                                                                                                                                            |  |  |