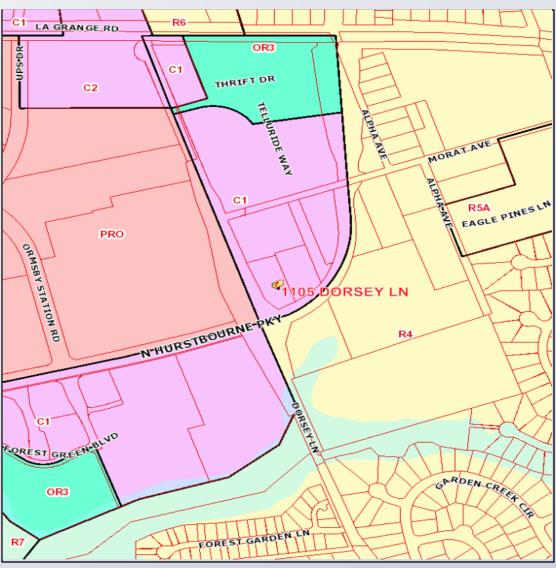

#### **Zoning/Form Districts**

Subject:

Existing: C-1/C

Proposed: C-1/C

North: C-1/C

South: R-4/N

East: C-1/C

West: PRO/C

#### Aerial Photo/Land Use

Subject:

Existing: Vacant

Proposed: Home for the infirmed and aged

North: School

South: Vacant

East: Vacant

West: Office