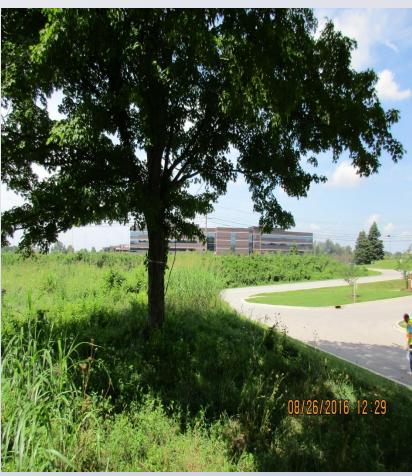

nd aged in a C-1 zoning district.
- Variance to allow proposed parking/maneuvering to encroach into the required Dorsey Lane street side yard.
- Variance to allow proposed parking/maneuvering to encroach into the required Hurstbourne Parkway front yard.



### Case Summary/Background

 Applicant is proposing to build a 3-story, 80,000 square feet home for the infirmed and aged that will consist of 84 rooms.



#### **Zoning/Form Districts**

Subject:

Existing: C-1/C

Proposed: C-1/C

North: C-1/C

South: R-4/N

East: C-1/C

West: PRO/C





#### Aerial Photo/Land Use

Subject:

Existing: Vacant

Proposed: Home for the infirmed and aged

North: School

South: Vacant

East: Vacant

West: Office





#### **CUP Area/Access Point**





### Dorsey Lane/School





## **Nearby Structures**





## Applicant's Development Plan





#### **Elevations**





#### Conclusions

Based upon the information in the staff report, the testimony and evidence provided at the public meeting, the Board of Zoning Adjustment must determine if the proposal meets the standards established in the LDC for a modified Conditional Use Permit and variances.



#### Required Actions

Approve or Deny

- Conditional Use Permit to allow a home for the infirmed and aged in a C-1 zoning district.
- Variance to allow proposed parking/maneuvering to encroach into the required Dorsey Lane street side yard.
- Variance to allow proposed parking/maneuvering to encroach into the required Hurstbourne Parkway front yard.