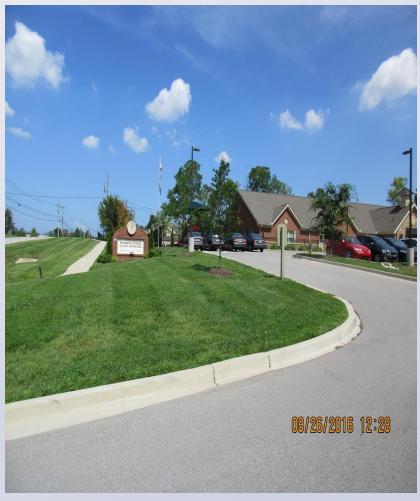

llow a home for the infirmed and aged in a C-1 zoning district.
- Variance to allow proposed parking/maneuvering to encroach into the required Dorsey Lane street side yard.
- Variance to allow proposed parking/maneuvering to encroach into the required Hurstbourne Parkway front yard.



### Case Summary/Background

 Applicant is proposing to build a 3-story, 80,000 square feet home for the infirmed and aged that will consist of 84 rooms.



#### **Zoning/Form Districts**

Subject:

Existing: C-1/C

Proposed: C-1/C

North: C-1/C

South: R-4/N

East: C-1/C

West: PRO/C





#### Aerial Photo/Land Use

Subject:

Existing: Vacant

Proposed: Home for the infirmed and aged

North: School

South: Vacant

East: Vacant

West: Office





#### **CUP Area/Access Point**





### Dorsey Lane/School





## **Nearby Structures**





## Applicant's Development Plan





#### **Elevations**





#### Conclusions

Based upon the information in the staff report, the testimony and evidence provided at the public meeting, the Board of Zoning Adjustment must determine if the proposal meets the standards established in the LDC for a modified Conditional Use Permit and variances.



#### Required Actions

Approve or Deny

- Conditional Use Permit to allow a home for the infirmed and aged in a C-1 zoning district.
- Variance to allow proposed parking/maneuvering to encroach into the required Dorsey Lane street side yard.
- Variance to allow proposed parking/maneuvering to encroach into the required Hurstbourne Parkway front yard.