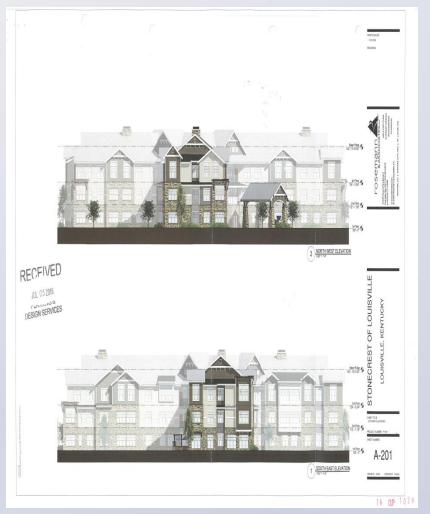

parking/maneuvering to encroach into the required Dorsey Lane street side yard.
- Variance to allow proposed parking/maneuvering to encroach into the required Hurstbourne Parkway front yard.



### Case Summary/Background

 Applicant is proposing to build a 3-story, 80,000 square feet home for the infirmed and aged that will consist of 84 rooms.



#### **Zoning/Form Districts**

Subject:

Existing: C-1/C

Proposed: C-1/C

North: C-1/C

South: R-4/N

East: C-1/C

West: PRO/C





#### Aerial Photo/Land Use

Subject:

Existing: Vacant

Proposed: Home for the infirmed and aged

North: School

South: Vacant

East: Vacant

West: Office





#### **CUP Area/Access Point**





### Dorsey Lane/School





## **Nearby Structures**





## Applicant's Development Plan





#### **Elevations**





#### Conclusions

Based upon the information in the staff report, the testimony and evidence provided at the public meeting, the Board of Zoning Adjustment must determine if the proposal meets the standards established in the LDC for a modified Conditional Use Permit and variances.



#### Required Actions

Approve or Deny

- Conditional Use Permit to allow a home for the infirmed and aged in a C-1 zoning district.
- Variance to allow proposed parking/maneuvering to encroach into the required Dorsey Lane street side yard.
- Variance to allow proposed parking/maneuvering to encroach into the required Hurstbourne Parkway front yard.