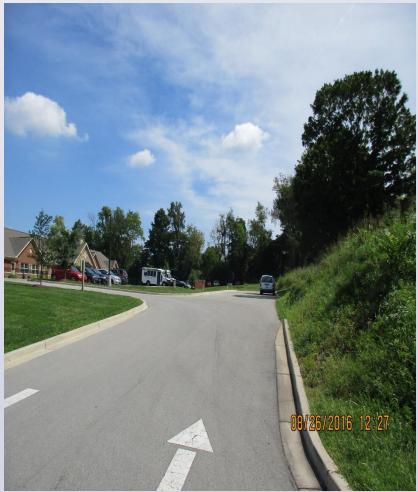

Conditional Use Permit to allow a home for the infirmed and aged in a C-1 zoning district.
- Variance to allow proposed parking/maneuvering to encroach into the required Dorsey Lane street side yard.
- Variance to allow proposed parking/maneuvering to encroach into the required Hurstbourne Parkway front yard.



### Case Summary/Background

 Applicant is proposing to build a 3-story, 80,000 square feet home for the infirmed and aged that will consist of 84 rooms.



#### **Zoning/Form Districts**

Subject:

Existing: C-1/C

Proposed: C-1/C

North: C-1/C

South: R-4/N

East: C-1/C

West: PRO/C





#### Aerial Photo/Land Use

Subject:

Existing: Vacant

Proposed: Home for the infirmed and aged

North: School

South: Vacant

East: Vacant

West: Office





#### **CUP Area/Access Point**





### Dorsey Lane/School





## **Nearby Structures**





## Applicant's Development Plan





#### **Elevations**





#### Conclusions

Based upon the information in the staff report, the testimony and evidence provided at the public meeting, the Board of Zoning Adjustment must determine if the proposal meets the standards established in the LDC for a modified Conditional Use Permit and variances.



#### Required Actions

Approve or Deny

- Conditional Use Permit to allow a home for the infirmed and aged in a C-1 zoning district.
- Variance to allow proposed parking/maneuvering to encroach into the required Dorsey Lane street side yard.
- Variance to allow proposed parking/maneuvering to encroach into the required Hurstbourne Parkway front yard.