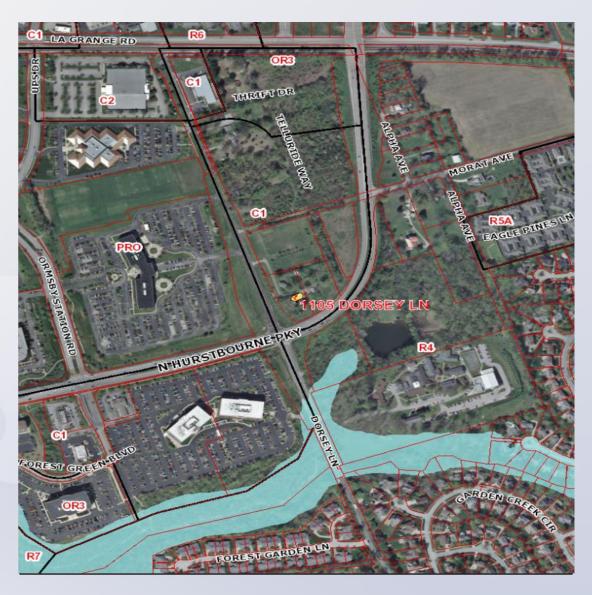

#### Aerial Photo/Land Use

Subject:

Existing: Vacant

Proposed: Home for the infirmed and aged

North: School

South: Vacant

East: Vacant

West: Office

#### **CUP Area/Access Point**