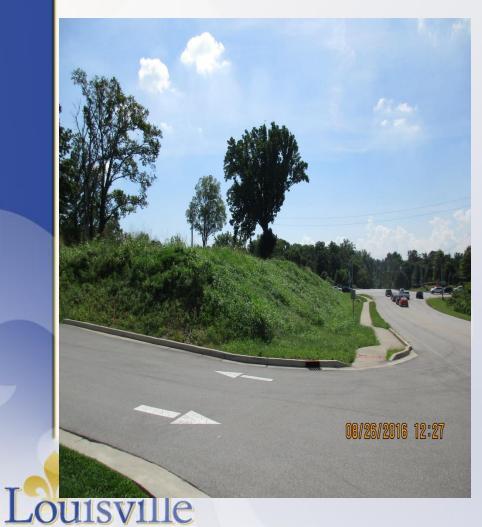

allow a home for the infirmed and aged in a C-1 zoning district.
- Variance to allow proposed parking/maneuvering to encroach into the required Dorsey Lane street side yard.
- Variance to allow proposed parking/maneuvering to encroach into the required Hurstbourne Parkway front yard.



### Case Summary/Background

 Applicant is proposing to build a 3-story, 80,000 square feet home for the infirmed and aged that will consist of 84 rooms.



#### **Zoning/Form Districts**

Subject:

Existing: C-1/C

Proposed: C-1/C

North: C-1/C

South: R-4/N

East: C-1/C

West: PRO/C





#### Aerial Photo/Land Use

Subject:

Existing: Vacant

Proposed: Home for the infirmed and aged

North: School

South: Vacant

East: Vacant

West: Office





#### **CUP Area/Access Point**





### Dorsey Lane/School





## **Nearby Structures**





## Applicant's Development Plan





#### **Elevations**





#### Conclusions

Based upon the information in the staff report, the testimony and evidence provided at the public meeting, the Board of Zoning Adjustment must determine if the proposal meets the standards established in the LDC for a modified Conditional Use Permit and variances.



#### Required Actions

Approve or Deny

- Conditional Use Permit to allow a home for the infirmed and aged in a C-1 zoning district.
- Variance to allow proposed parking/maneuvering to encroach into the required Dorsey Lane street side yard.
- Variance to allow proposed parking/maneuvering to encroach into the required Hurstbourne Parkway front yard.