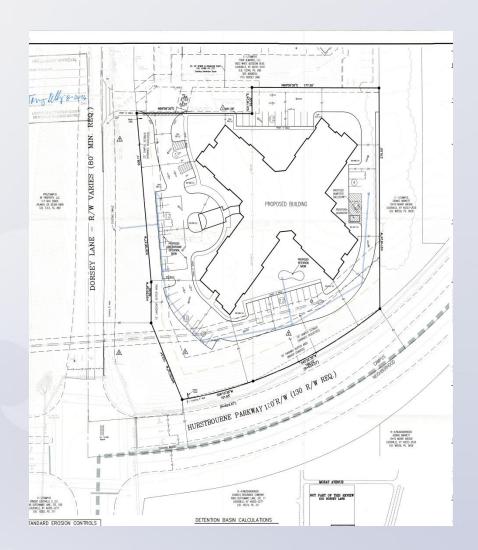

Variance to allow proposed parking/maneuvering to encroach into the required Dorsey Lane street side yard.
- Variance to allow proposed parking/maneuvering to encroach into the required Hurstbourne Parkway front yard.



### Case Summary/Background

 Applicant is proposing to build a 3-story, 80,000 square feet home for the infirmed and aged that will consist of 84 rooms.



#### **Zoning/Form Districts**

Subject:

Existing: C-1/C

Proposed: C-1/C

North: C-1/C

South: R-4/N

East: C-1/C

West: PRO/C





#### Aerial Photo/Land Use

Subject:

Existing: Vacant

Proposed: Home for the infirmed and aged

North: School

South: Vacant

East: Vacant

West: Office





#### **CUP Area/Access Point**





### Dorsey Lane/School





## **Nearby Structures**





## Applicant's Development Plan





#### **Elevations**





#### Conclusions

Based upon the information in the staff report, the testimony and evidence provided at the public meeting, the Board of Zoning Adjustment must determine if the proposal meets the standards established in the LDC for a modified Conditional Use Permit and variances.



#### Required Actions

Approve or Deny

- Conditional Use Permit to allow a home for the infirmed and aged in a C-1 zoning district.
- Variance to allow proposed parking/maneuvering to encroach into the required Dorsey Lane street side yard.
- Variance to allow proposed parking/maneuvering to encroach into the required Hurstbourne Parkway front yard.