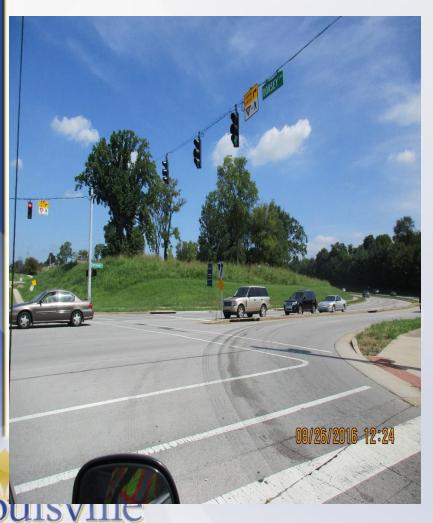

- Conditional Use Permit to allow a home for the infirmed and aged in a C-1 zoning district.
- Variance to allow proposed parking/maneuvering to encroach into the required Dorsey Lane street side yard.
- Variance to allow proposed parking/maneuvering to encroach into the required Hurstbourne Parkway front yard.



### Case Summary/Background

 Applicant is proposing to build a 3-story, 80,000 square feet home for the infirmed and aged that will consist of 84 rooms.



#### **Zoning/Form Districts**

Subject:

Existing: C-1/C

Proposed: C-1/C

North: C-1/C

South: R-4/N

East: C-1/C

West: PRO/C





#### Aerial Photo/Land Use

Subject:

Existing: Vacant

Proposed: Home for the infirmed and aged

North: School

South: Vacant

East: Vacant

West: Office





#### **CUP Area/Access Point**





### Dorsey Lane/School





## **Nearby Structures**





## Applicant's Development Plan





#### **Elevations**





#### Conclusions

Based upon the information in the staff report, the testimony and evidence provided at the public meeting, the Board of Zoning Adjustment must determine if the proposal meets the standards established in the LDC for a modified Conditional Use Permit and variances.



#### Required Actions

Approve or Deny

- Conditional Use Permit to allow a home for the infirmed and aged in a C-1 zoning district.
- Variance to allow proposed parking/maneuvering to encroach into the required Dorsey Lane street side yard.
- Variance to allow proposed parking/maneuvering to encroach into the required Hurstbourne Parkway front yard.