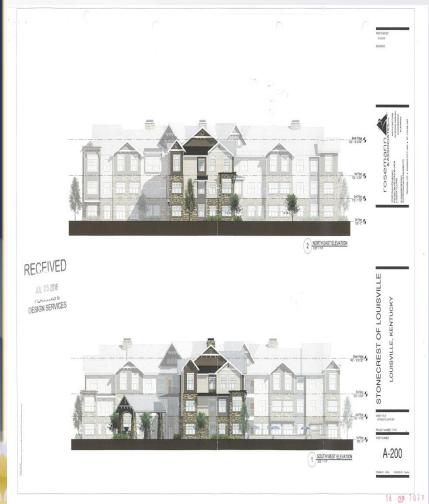

ed parking/maneuvering to encroach into the required Dorsey Lane street side yard.
- Variance to allow proposed parking/maneuvering to encroach into the required Hurstbourne Parkway front yard.



### Case Summary/Background

 Applicant is proposing to build a 3-story, 80,000 square feet home for the infirmed and aged that will consist of 84 rooms.



#### **Zoning/Form Districts**

Subject:

Existing: C-1/C

Proposed: C-1/C

North: C-1/C

South: R-4/N

East: C-1/C

West: PRO/C





#### Aerial Photo/Land Use

Subject:

Existing: Vacant

Proposed: Home for the infirmed and aged

North: School

South: Vacant

East: Vacant

West: Office





#### **CUP Area/Access Point**





### Dorsey Lane/School





## **Nearby Structures**





## Applicant's Development Plan





#### **Elevations**





#### Conclusions

Based upon the information in the staff report, the testimony and evidence provided at the public meeting, the Board of Zoning Adjustment must determine if the proposal meets the standards established in the LDC for a modified Conditional Use Permit and variances.



#### Required Actions

Approve or Deny

- Conditional Use Permit to allow a home for the infirmed and aged in a C-1 zoning district.
- Variance to allow proposed parking/maneuvering to encroach into the required Dorsey Lane street side yard.
- Variance to allow proposed parking/maneuvering to encroach into the required Hurstbourne Parkway front yard.