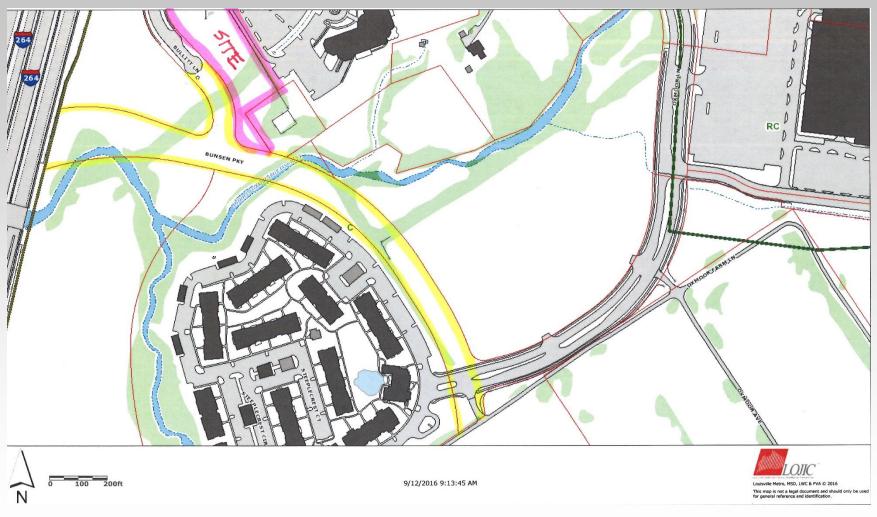

## **PROPOSED RESIDENCE INN- VICINITY**

9/12/2016 9:21:02 AM

LOJIC Isville Metro, MSD, LWC & PVA © 2016

his map is not a legal document and should only be use r general reference and identification.

200

N

400ft