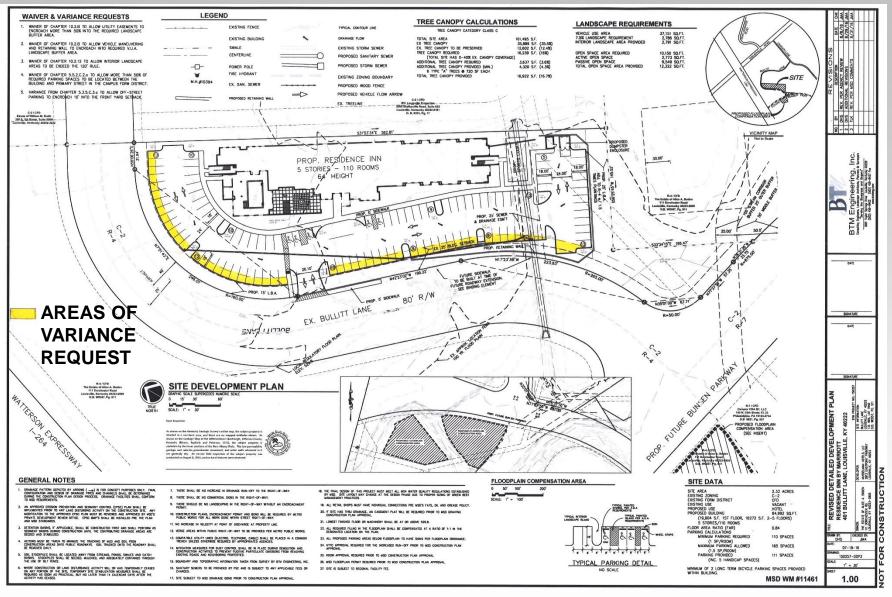

#### **BOARD OF ZONING ADJUSTMENT - OCTOBER 3, 2016**

Request: Variance of 10'- 15' for Parking & Maneuvering in 25' Front Setback 16VARIANCE1053

ARCHITECTURE: STUDIO KREMER ARCHITECTS

### **AREAS OF VARIANCE REQUEST**