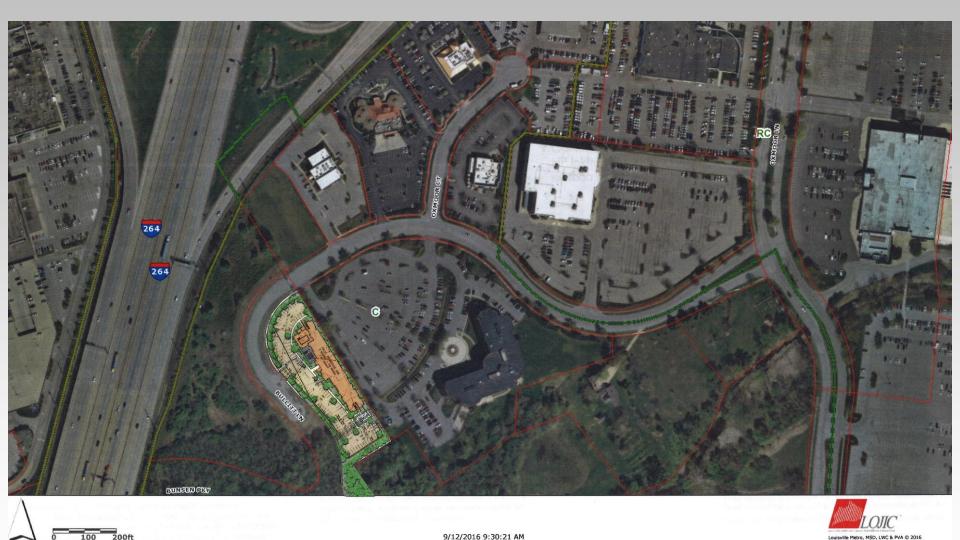

## **OXMOOR COURT- VICINITY**

100 200ft N

Bellengineering, Inc.

9/12/2016 9:30:21 AM

## **OXMOOR COURT- VICINITY**

Bellengineering, Inc.

N

200ft

SD. LWC & PVA @ 2016

map is not a legal document and should only be use

9/12/2016 9:30:21 AM