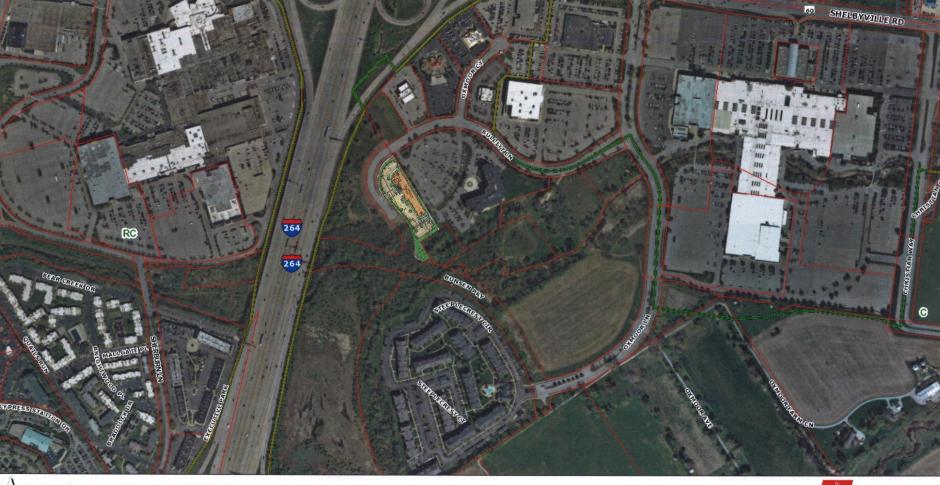

## **PROPOSED RESIDENCE INN- VICINITY**

9/12/2016 9:21:02 AM

LOJIC Isville Metro, MSD, LWC & PVA © 2016

his map is not a legal document and should only be use r general reference and identification.

200

N

400ft