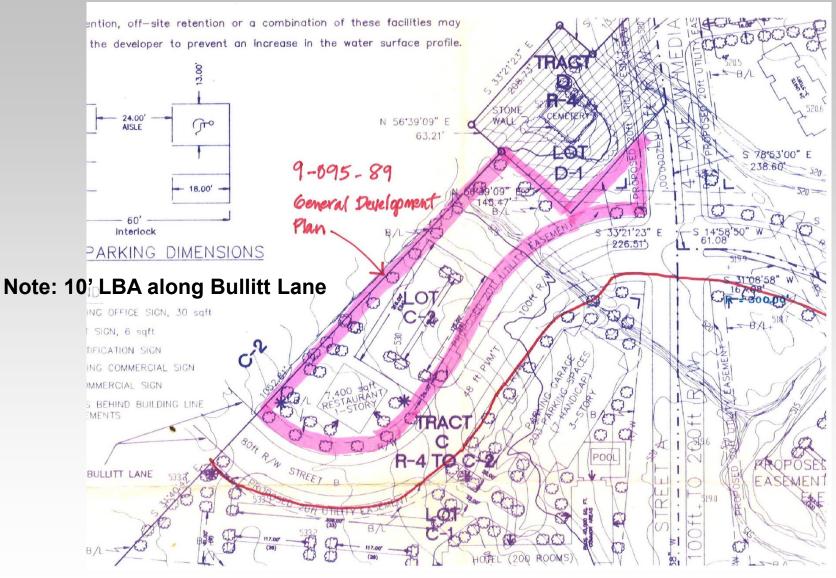

# **APPROVED DEVELOPMENT PLAN - 1989**

Engineering, Inc.

## 7400 s.f. Restaurant Plan- 1989