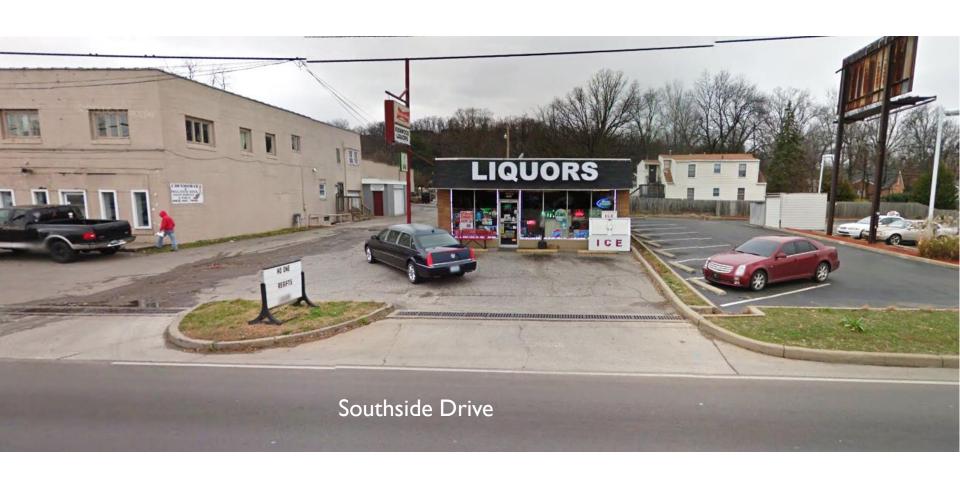

View of existing Kenwood Liquor store.

View of existing Kenwood Liquor store.

View of existing Southside Drive looking south. Site is to the right.

View of Southside Drive, looking north towards Strawberry Lane. Site is to the left.