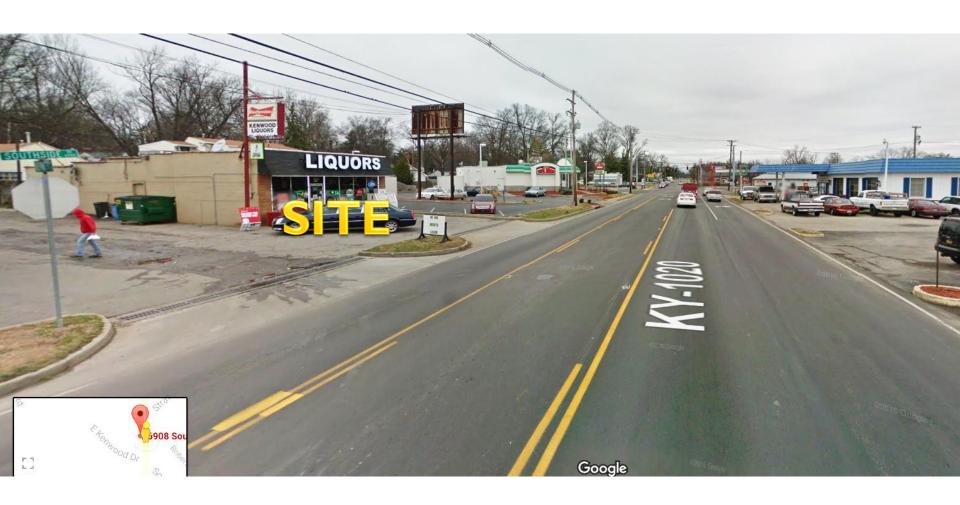

View of existing Kenwood Liquor store.

View of existing Kenwood Liquor store.

View of existing Southside Drive looking south. Site is to the right.

View of Southside Drive, looking north towards Strawberry Lane. Site is to the left.