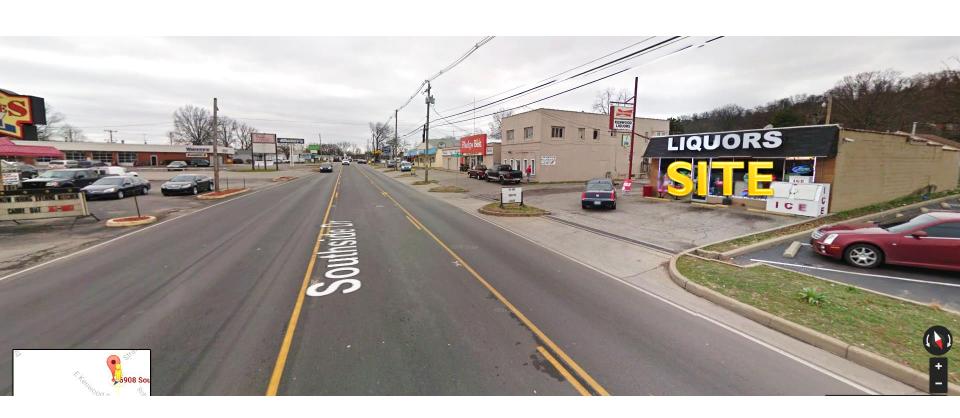

View of existing Kenwood Liquor store.

View of existing Kenwood Liquor store.

View of existing Southside Drive looking south. Site is to the right.

View of Southside Drive, looking north towards Strawberry Lane. Site is to the left.