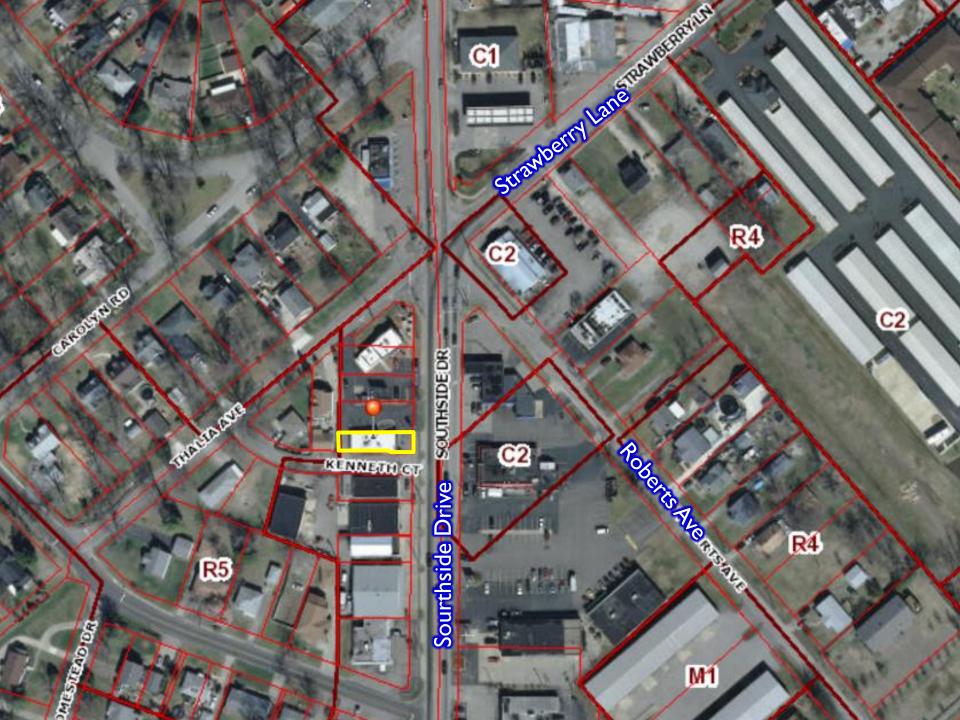

# **I6NONCONFORMI004**

Non-Conforming Use Rights determination to allow continued indoor alcoholic consumption in the C-1 zoning district on property located at 6908 Southside Drive

Kenwood Liquors

Attorneys: Bardenwerper Talbott & Roberts, PLLC