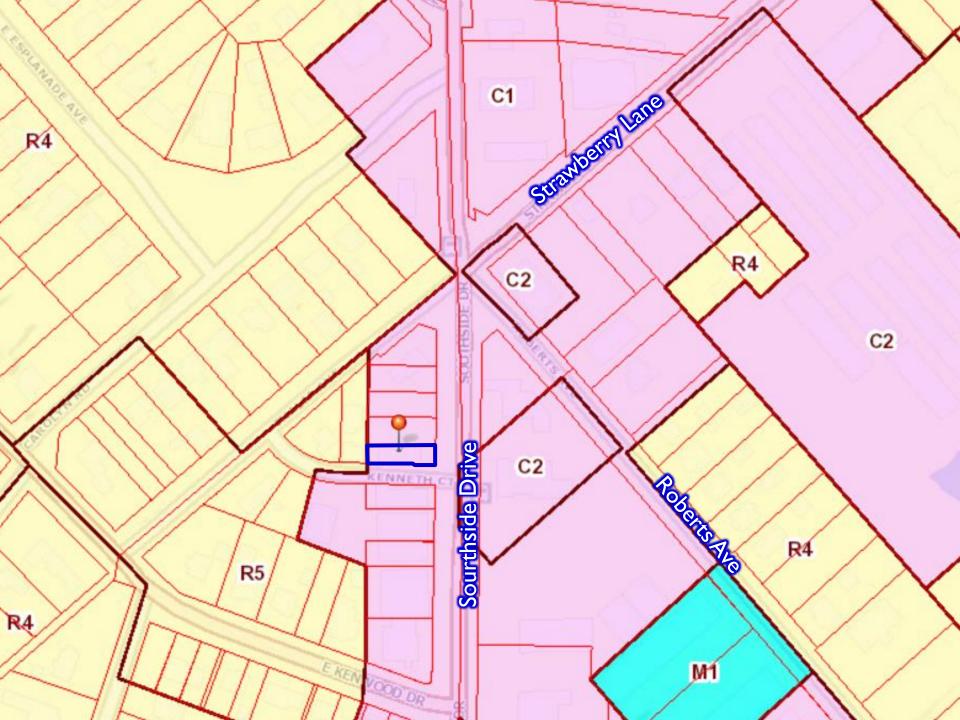

# **I6NONCONFORMI004**

Non-Conforming Use Rights determination to allow continued indoor alcoholic consumption in the C-1 zoning district on property located at 6908 Southside Drive

Kenwood Liquors

Attorneys: Bardenwerper Talbott & Roberts, PLLC