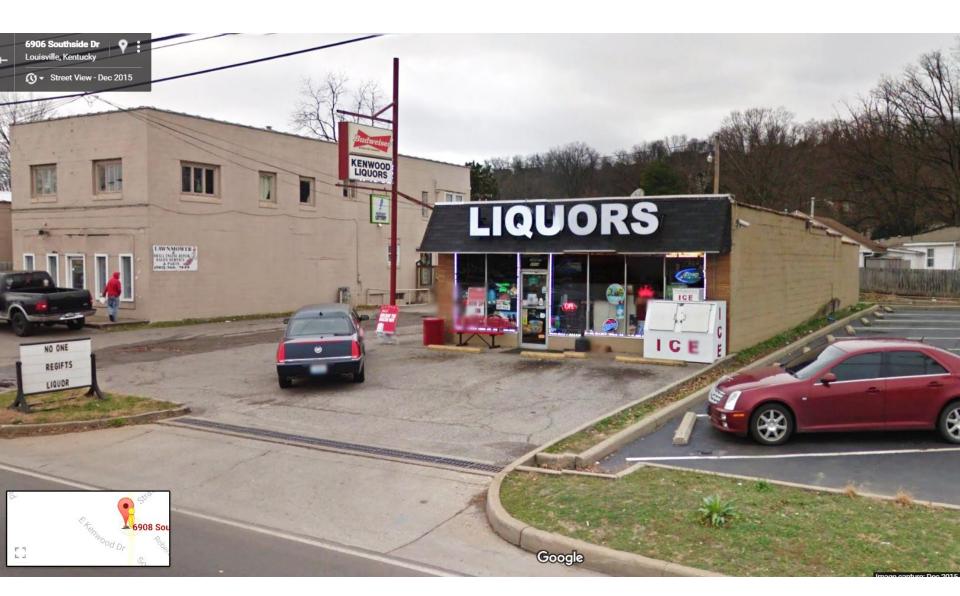

View of existing Kenwood Liquor store.

View of existing Kenwood Liquor store.

View of existing Southside Drive looking south. Site is to the right.

View of Southside Drive, looking north towards Strawberry Lane. Site is to the left.