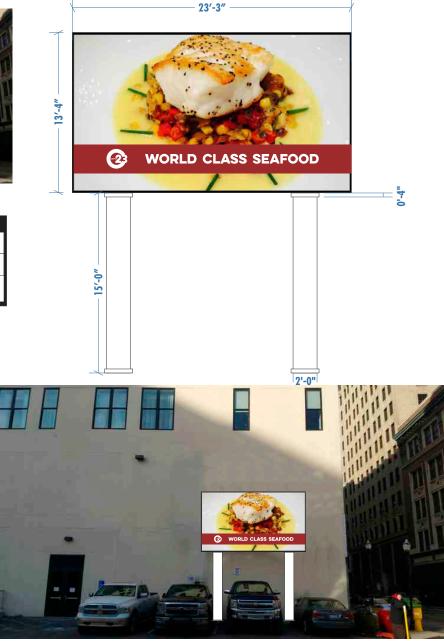

QUANTITY: 1

SIZE: 23'-3"w x 13'-4"h x 8" d

12 MM FULL COLOR

This drawing may not be copied or exhibited without written consent from a Commonwealth Sign Co. officer. This proof drawing is for your review and approval before fabrication begins. Commonwealth Sign Co. Inc. will not be responsible for problems or discrepancies that could have been prevented by the proper review of this form. The intent of this drawing is to show a conceptual representation of the proposed signage.

| COMMONWEALTH<br>SIGN-COMPANY<br>1824 Berry Blvd.<br>Louisville, KY 40215<br>502.368.7554 |
|------------------------------------------------------------------------------------------|
| Fax 502.361.4490<br>www.commonwealthsign.com                                             |
| CLIENT<br>Catch 23                                                                       |
| ADDRESS<br>501 S. 4th St., Louisville, KY                                                |
| FILENAME                                                                                 |
| Catch 23 Message Unit Pylon 2                                                            |
| SALESPERSON                                                                              |
| Clara Bowman/Lester Lemaster                                                             |
| ARTIST                                                                                   |
| Robert Gastinger                                                                         |
| ART RENDERED DATE                                                                        |
| 07.26.16                                                                                 |
| TYPE CHECKED                                                                             |
| Proposal                                                                                 |
| SCALE                                                                                    |
| 1/8" = 1'                                                                                |
| REVISIONS / DATES                                                                        |
| 1st 00-00-00                                                                             |
| 2nd 00-00-00                                                                             |
| 3rd 00-00-00                                                                             |
| 4th 00-00-00                                                                             |
| 5th 00-00-00<br>5th 00-00-00                                                             |
| PAGE                                                                                     |
| 1 OF 1                                                                                   |
| SALES FINAL APPROVAL                                                                     |
|                                                                                          |
| CUSTOMER APPROVAL                                                                        |
|                                                                                          |