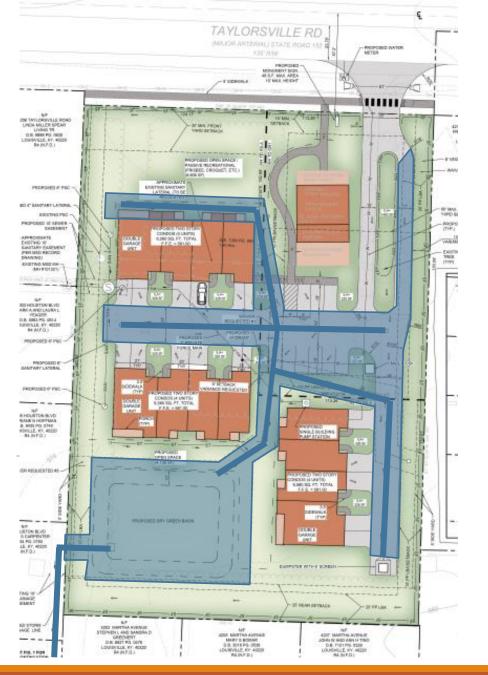

U HOMES, LLC

- R-4 to C-1
  - Existing Building
- R-4 To R-6
  - 16 Condos (2, 8-unit buildings







- R-4 to OR-1
  - Existing Building
- R-4 To R-5A
  - 12 Condos (3, 4-unit buildings











- Waivers 1 & 4
  - permit parking and sidewalk to encroach into the 15' LBA betweenOR-1 and R-5A and eliminate 6' screen
- Waiver 2
  - permit a drive lane in 15' LBA
- Waiver 3
  - allow a utility easement to encroach into an LBA by more than 50%
- Variance
  - Reduce 15' setback to 12' along east line
  - Reduce 15' setback to 6' between OR-1 and R-5A



- West
  - Required = 15'
  - Provided = 18' 26'
- South
  - Required = 20'
  - Provided = 33' 52'
- East (next to R-5A)
  - Required = 15'
  - Provided = 15'
- East (next to OR-1)
  - Required = 20'
  - Provided = 12'





Sanitary Sewer



Storm Sewer



## Storm Sewer





Storm Sewer