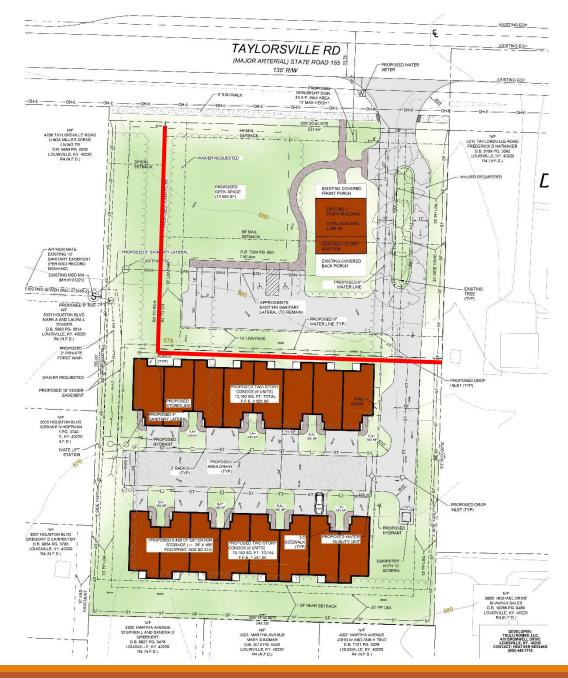

## Proposed Site Plan

TEULU HOMES, LLC

- R-4 to C-1
  - Existing Building
- R-4 To R-6
  - 16 Condos (2, 8-unit buildings

- R-4 to OR-1
  - Existing Building
- R-4 To R-5A
  - 12 Condos (3, 4-unit buildings

- Waivers 1 & 4
  - permit parking and sidewalk to encroach into the 15' LBA betweenOR-1 and R-5A and eliminate 6' screen
- Waiver 2
  - permit a drive lane in 15' LBA
- Waiver 3
  - allow a utility easement to encroach into an LBA by more than 50%
- Variance
  - Reduce 15' setback to 12' along east line
  - Reduce 15' setback to 6' between OR-1 and R-5A

- West
  - Required = 15'
  - Provided = 18' 26'
- South
  - Required = 20'
  - Provided = 33' 52'
- East (next to R-5A)
  - Required = 15'
  - Provided = 15'
- East (next to OR-1)
  - Required = 20'
  - Provided = 12'