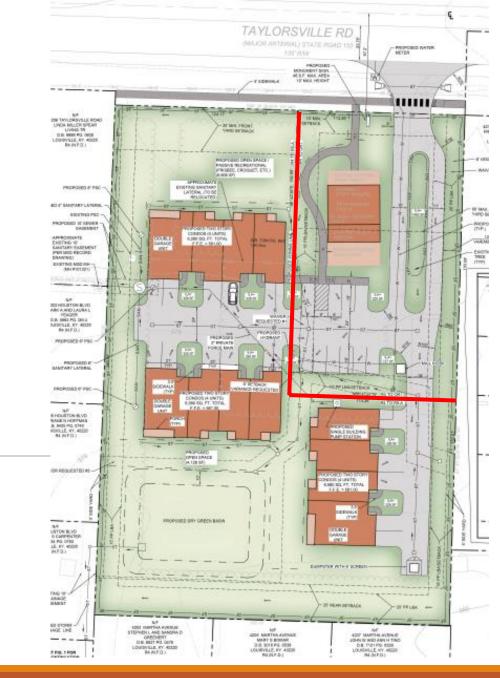

## Proposed Site Plan

TEULU HOMES, LLC

- R-4 to C-1
  - Existing Building
- R-4 To R-6
  - 16 Condos (2, 8-unit buildings

- R-4 to OR-1
  - Existing Building
- R-4 To R-5A
  - 12 Condos (3, 4-unit buildings

- Waivers 1 & 4
  - permit parking and sidewalk to encroach into the 15' LBA betweenOR-1 and R-5A and eliminate 6' screen
- Waiver 2
  - permit a drive lane in 15' LBA
- Waiver 3
  - allow a utility easement to encroach into an LBA by more than 50%
- Variance
  - Reduce 15' setback to 12' along east line
  - Reduce 15' setback to 6' between OR-1 and R-5A

- West
  - Required = 15'
  - Provided = 18' 26'
- South
  - Required = 20'
  - Provided = 33' 52'
- East (next to R-5A)
  - Required = 15'
  - Provided = 15'
- East (next to OR-1)
  - Required = 20'
  - Provided = 12'