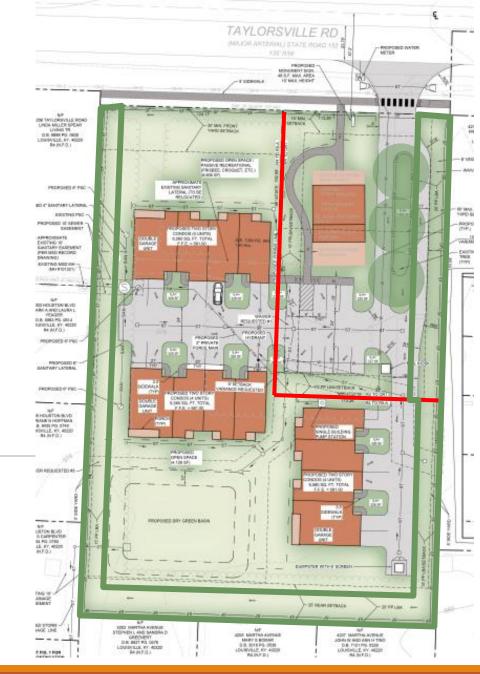

## Proposed Site Plan

TEULU HOMES, LLC

- R-4 to C-1
  - Existing Building
- R-4 To R-6
  - 16 Condos (2, 8-unit buildings

- R-4 to OR-1
  - Existing Building
- R-4 To R-5A
  - 12 Condos (3, 4-unit buildings