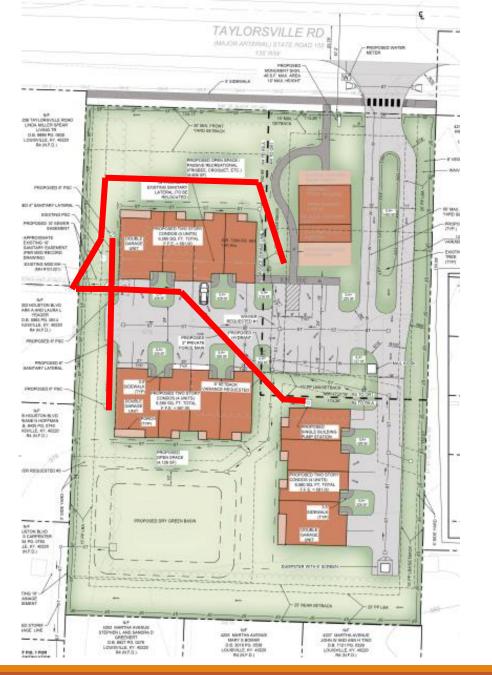

- Waivers 1 & 4
  - permit parking and sidewalk to encroach into the 15' LBA betweenOR-1 and R-5A and eliminate 6' screen
- Waiver 2
  - permit a drive lane in 15' LBA
- Waiver 3
  - allow a utility easement to encroach into an LBA by more than 50%
- Variance
  - Reduce 15' setback to 12' along east line
  - Reduce 15' setback to 6' between OR-1 and R-5A

- West
  - Required = 15'
  - Provided = 18' 26'
- South
  - Required = 20'
  - Provided = 33' 52'
- East (next to R-5A)
  - Required = 15'
  - Provided = 15'
- East (next to OR-1)
  - Required = 20'
  - Provided = 12'