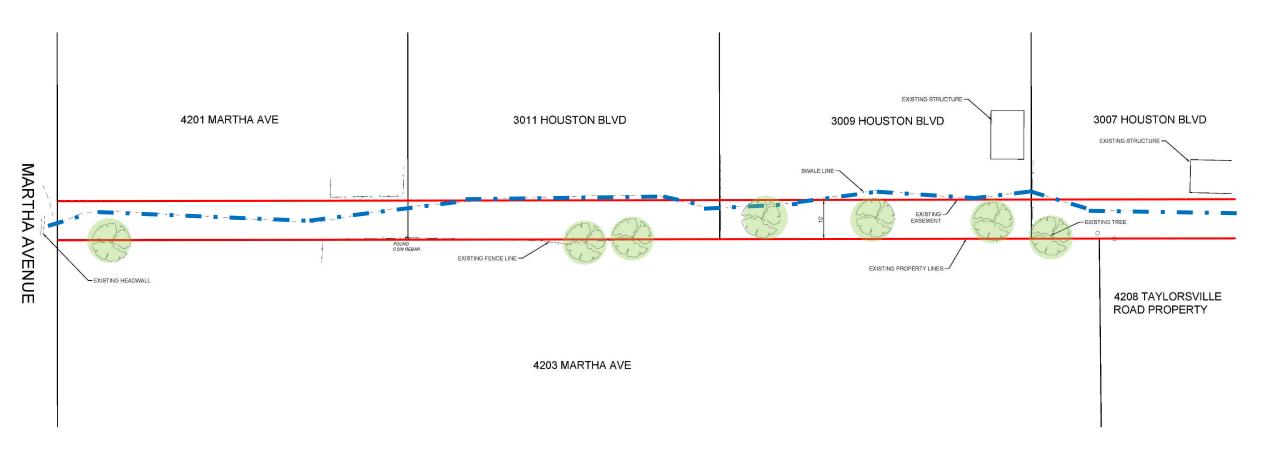

R-4 to C-1
  - Existing Building
- R-4 To R-6
  - 16 Condos (2, 8-unit buildings







- R-4 to OR-1
  - Existing Building
- R-4 To R-5A
  - 12 Condos (3, 4-unit buildings











- Waivers 1 & 4
  - permit parking and sidewalk to encroach into the 15' LBA betweenOR-1 and R-5A and eliminate 6' screen
- Waiver 2
  - permit a drive lane in 15' LBA
- Waiver 3
  - allow a utility easement to encroach into an LBA by more than 50%
- Variance
  - Reduce 15' setback to 12' along east line
  - Reduce 15' setback to 6' between OR-1 and R-5A



- West
  - Required = 15'
  - Provided = 18' 26'
- South
  - Required = 20'
  - Provided = 33' 52'
- East (next to R-5A)
  - Required = 15'
  - Provided = 15'
- East (next to OR-1)
  - Required = 20'
  - Provided = 12'





Sanitary Sewer



Storm Sewer



## Storm Sewer





Storm Sewer