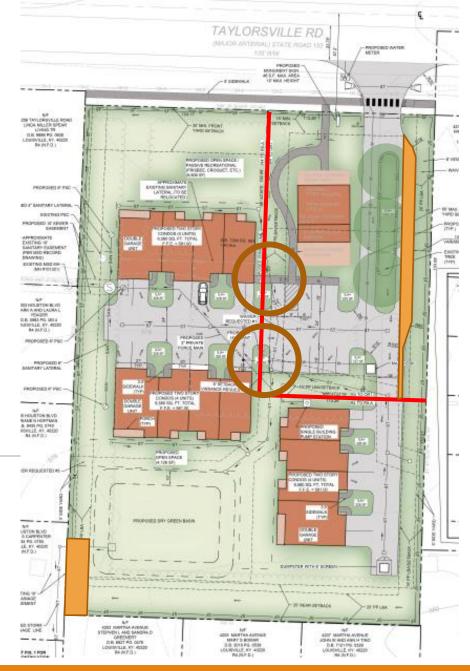

## Proposed Site Plan

TEULU HOMES, LLC

- R-4 to C-1
  - Existing Building
- R-4 To R-6
  - 16 Condos (2, 8-unit buildings

- R-4 to OR-1
  - Existing Building
- R-4 To R-5A
  - 12 Condos (3, 4-unit buildings

- Waivers 1 & 4
  - permit parking and sidewalk to encroach into the 15' LBA betweenOR-1 and R-5A and eliminate 6' screen
- Waiver 2
  - permit a drive lane in 15' LBA
- Waiver 3
  - allow a utility easement to encroach into an LBA by more than 50%
- Variance
  - Reduce 15' setback to 12' along east line
  - Reduce 15' setback to 6' between OR-1 and R-5A

- West
  - Required = 15'
  - Provided = 18' 26'
- South
  - Required = 20'
  - Provided = 33' 52'
- East (next to R-5A)
  - Required = 15'
  - Provided = 15'
- East (next to OR-1)
  - Required = 20'
  - Provided = 12'