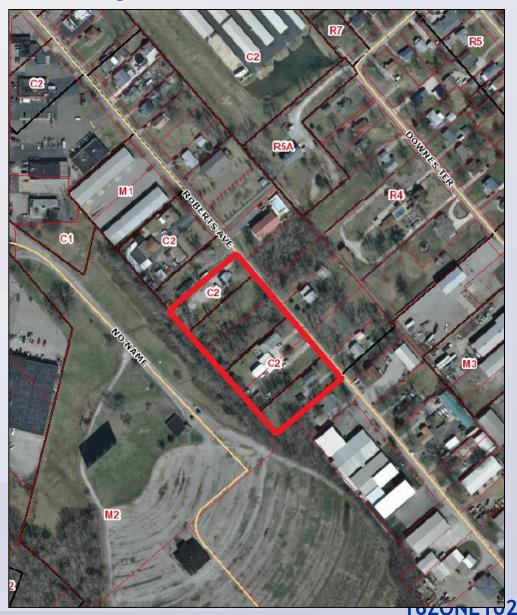

### Aerial Photo/Land Use

#### **Subject Property:**

- Existing: Commercial/ Residential
- Proposed: Commercial

#### **Adjacent Properties:**

- North: Single Family Residential
- South: Industrial
- East: Vacant/ Residential
- West: Industrial