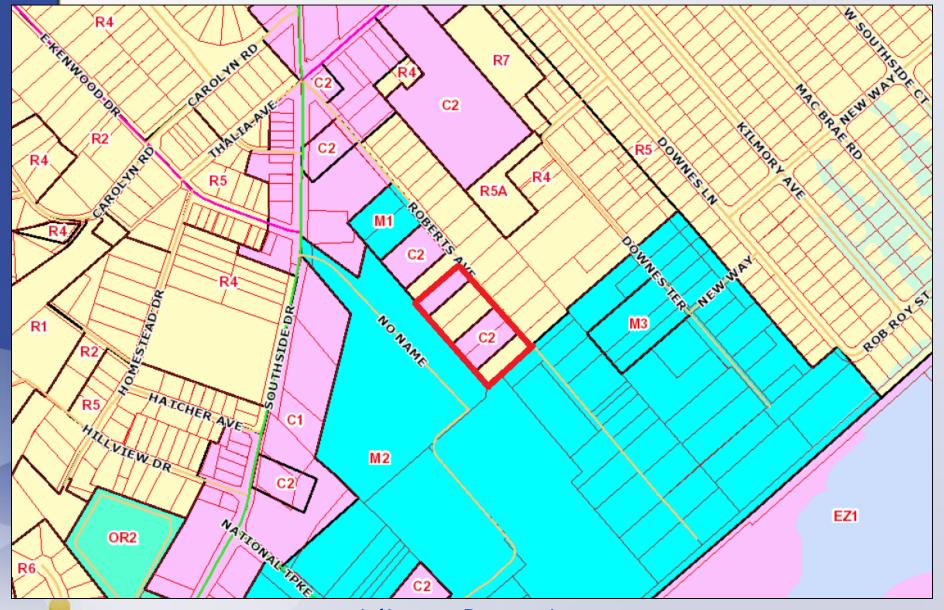

**Adjacent Properties:** 

North: R-4/TN South: M-2/SW

Louisville

East: R-4/TN, SW West: M-2/SW

16ZONE1025

### Aerial Photo/Land Use

#### **Subject Property:**

- Existing: Commercial/ Residential
- Proposed: Commercial

#### **Adjacent Properties:**

- North: Single Family Residential
- South: Industrial
- East: Vacant/ Residential
- West: Industrial