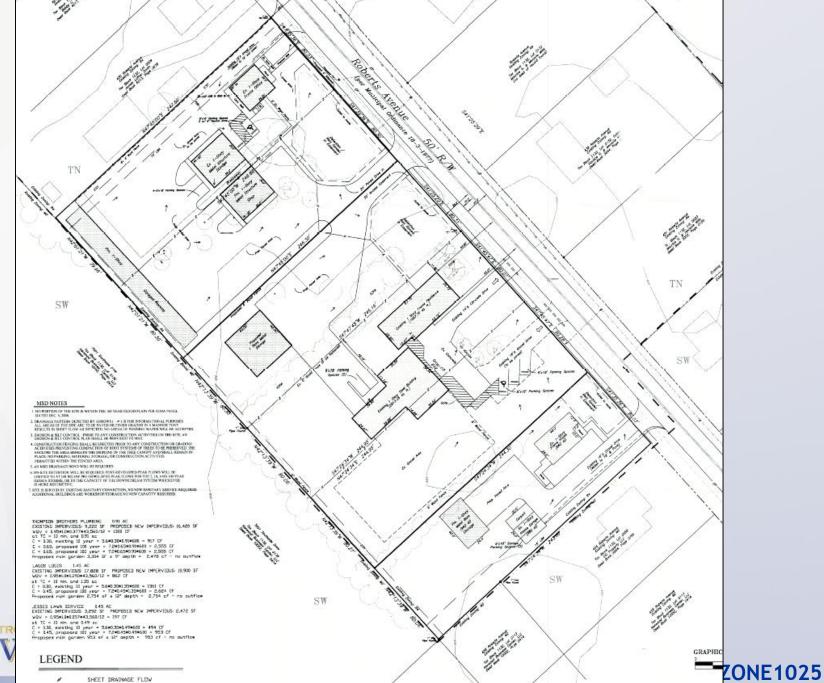

velopment plan

General and Detailed Development Plan 16ZONE1025

# Case Summary / Background

- Expansion of existing businesses: Thompson Brothers Plumbing (436 & 438 Roberts); Lago's Logos (440, 448 & 450 Roberts) and Jesse's Lawn Service (452 Roberts)
- Mixed use area
- Residential zoning nearby, many vacant
- Railroad to the east
- Roberts Avenue and Southside Drive is commercial





**Adjacent Properties:** 

North: R-4/TN South: M-2/SW

Louisville

East: R-4/TN, SW West: M-2/SW

16ZONE1025

### Aerial Photo/Land Use

#### **Subject Property:**

- Existing: Commercial/ Residential
- Proposed: Commercial

#### **Adjacent Properties:**

- North: Single Family Residential
- South: Industrial
- East: Vacant/ Residential
- West: Industrial





## Site Photos-Subject Property















### PC Recommendation

- Public Hearing was held on 12/1/2016
  - No one spoke in opposition.
- The Commission made sufficient findings that the proposal complies with the Comprehensive Plan-Cornerstone 2020
- The Commission recommended approval of the zoning map amendment from R-4 and C-2 by a vote of 9-0 (9 members voted)