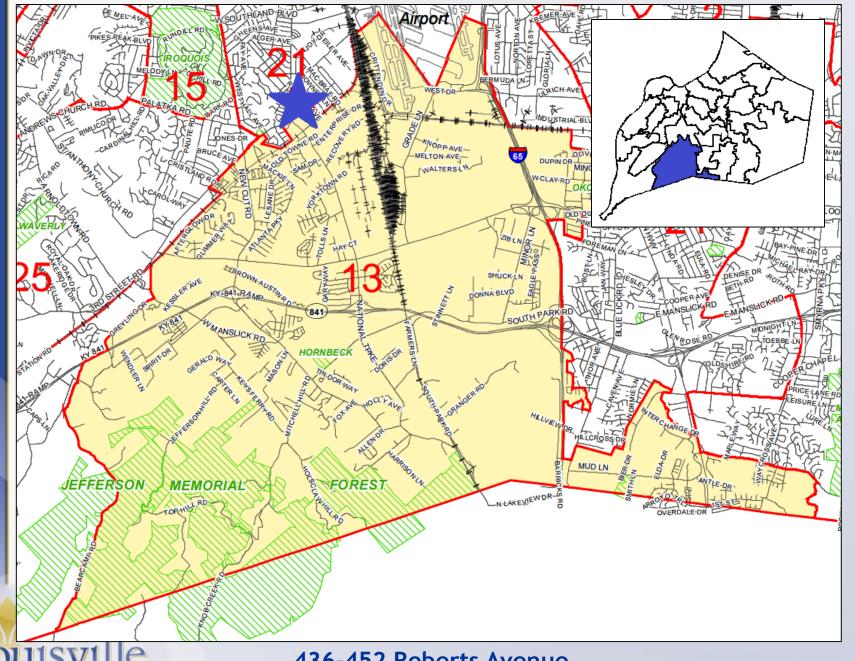

## 16ZONE1025

Thompson Brothers Plumbing, Lago's Logos, & Jesse's Lawn Service

Planning/Zoning, Land Design & Development
January 31, 2017

436-452 Roberts Avenue
District 13 - Vicki Aubrey Welch

**Adjacent Properties:** 

North: R-4/TN South: M-2/SW

Louisville

East: R-4/TN, SW West: M-2/SW

16ZONE1025