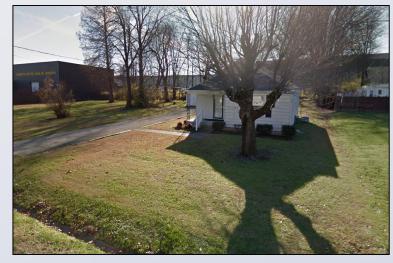

n the development plan

General and Detailed Development Plan 16ZONE1025

# Case Summary / Background

- Expansion of existing businesses: Thompson Brothers Plumbing (436 & 438 Roberts); Lago's Logos (440, 448 & 450 Roberts) and Jesse's Lawn Service (452 Roberts)
- Mixed use area
- Residential zoning nearby, many vacant
- Railroad to the east
- Roberts Avenue and Southside Drive is commercial





**Adjacent Properties:** 

North: R-4/TN South: M-2/SW

Louisville

East: R-4/TN, SW West: M-2/SW

16ZONE1025

### Aerial Photo/Land Use

#### **Subject Property:**

- Existing: Commercial/ Residential
- Proposed: Commercial

#### **Adjacent Properties:**

- North: Single Family Residential
- South: Industrial
- East: Vacant/ Residential
- West: Industrial





## Site Photos-Subject Property















### PC Recommendation

- Public Hearing was held on 12/1/2016
  - No one spoke in opposition.
- The Commission made sufficient findings that the proposal complies with the Comprehensive Plan-Cornerstone 2020
- The Commission recommended approval of the zoning map amendment from R-4 and C-2 by a vote of 9-0 (9 members voted)