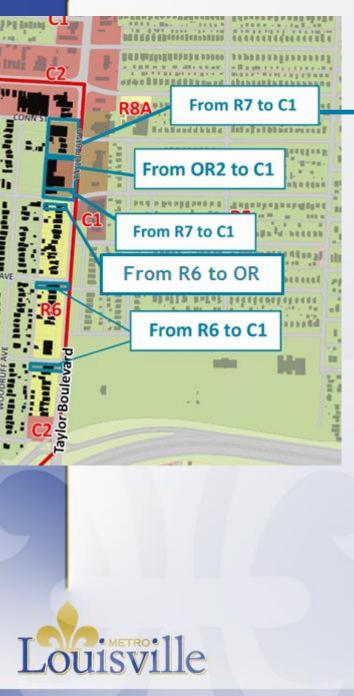

# Zoning Map

#### R-6 to C-1

| Owner Name:                    | Address:         | Parcel ID:   |
|--------------------------------|------------------|--------------|
| Huddleston, James H. & Darlene | 3640 Taylor Blvd | 065B00840000 |
| Blair, Louis & Jean            | 3700 Taylor Blvd | 065C01570000 |

#### R-7 to C-1

| Owner Name:                       | Address:         | Parcel ID:   |  |
|-----------------------------------|------------------|--------------|--|
| Louisville, Corrections Fraternal | 3556 Taylor Blvd | 065A00740000 |  |
| Carlisle Avenue Baptist Church    | 3520 Taylor Blvd | 065A00830000 |  |
|                                   | 3536 Taylor Blvd | 065A00780000 |  |
| Mills, Scott K.                   | 3528 Taylor Blvd | 065A00810000 |  |
| Brown, Anita C. & Efford L.       | 3530 Taylor Blvd | 065A00800000 |  |
| Lutes, Timothy                    | 3532 Taylor Blvd | 065A00790000 |  |

#### OR-2 to C-1

| Owner Name:                    | Address:         | Parcel ID:   |
|--------------------------------|------------------|--------------|
| Carlisle Avenue Baptist Church | 3548 Taylor Blvd | 065A00750000 |
|                                |                  | 065A00760000 |
|                                |                  | 065A00770000 |

#### R-6 to OR

| Owner Name:            | Address:         | Parcel ID:   |
|------------------------|------------------|--------------|
| Ransdell, James E. III | 3600 Taylor Blvd | 065B01750000 |