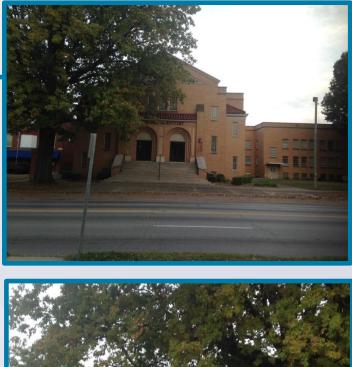

ighborhood Small Area Plan
  - Approved October 2015
  - Recommends rezoning 11 parcels along Taylor Boulevard
  - Purpose of Jacobs Plan recommendations was to define the neighborhood gateway at the intersection of Taylor and Berry and to allow for future development of additional small scale, neighborhood-oriented commercial along the marketplace corridors of Taylor and Berry



### Case Summary / Background

- Resolution in September 2016 sponsoring rezoning
  - 11 properties
  - R-6, R-7 and OR-2 to C-1
  - Currently used as taverns, a church and accessory structure, a lodge, single-family residences and vacant
- Neighborhood Meeting
  - 1 additional parcel used as a dentist office
  - Plan recommends no change
  - Staff recommends R-6 to OR



# Zoning Map







### **Site Photos**





16AREA1003



### Site Photos



#### 16AREA1003

# **Property List**

#### R-6 to C-1

| Owner Name:                    | Address:         | Parcel ID:   |
|--------------------------------|------------------|--------------|
| Huddleston, James H. & Darlene | 3640 Taylor Blvd | 065B00840000 |
| Blair, Louis & Jean            | 3700 Taylor Blvd | 065C01570000 |

#### R-7 to C-1

| Owner Name:                       | Address:         | Parcel ID:   |  |
|-----------------------------------|------------------|--------------|--|
| Louisville, Corrections Fraternal | 3556 Taylor Blvd | 065A00740000 |  |
| Carlisle Avenue Baptist Church    | 3520 Taylor Blvd | 065A00830000 |  |
|                                   | 3536 Taylor Blvd | 065A00780000 |  |
| Mills, Scott K.                   | 3