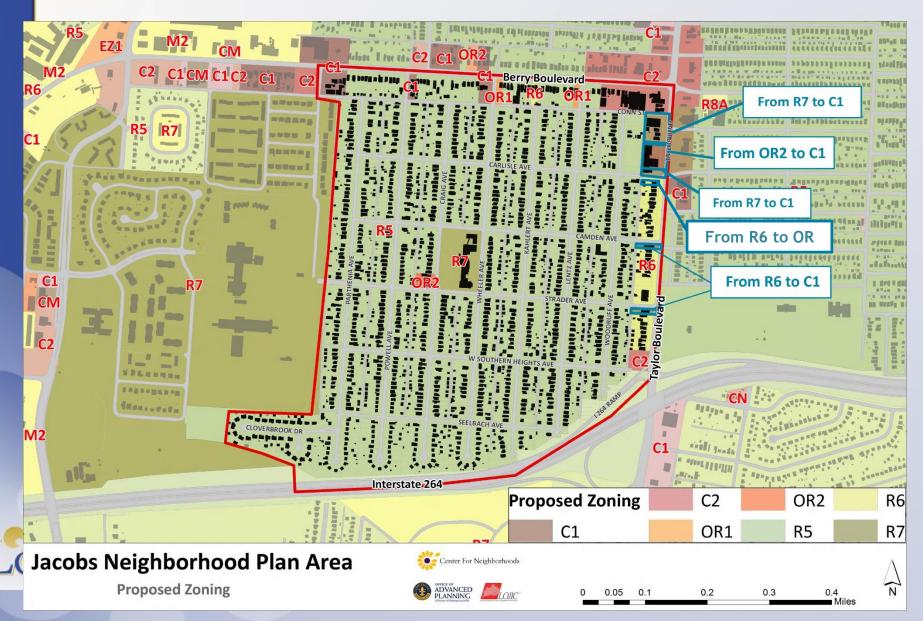

# Request

 Area-wide change in zoning from R-6, R-7 and OR-2 to C-1 and R-6 to OR, on 12 parcels fronting on Taylor Boulevard, between Berry Boulevard and West Southern Heights Avenue located in Louisville Metro

### Case Summary / Background

- Resolution in September 2016 sponsoring rezoning
  - 11 properties
  - R-6, R-7 and OR-2 to C-1
  - Currently used as taverns, a church and accessory structure, a lodge, single-family residences and vacant
- Neighborhood Meeting
  - 1 additional parcel used as a dentist office
  - Plan recommends no change
  - Staff recommends R-6 to OR

#### R-6 to C-1

| Owner Name:                    | Address:         | Parcel ID:   |
|--------------------------------|------------------|--------------|
| Huddleston, James H. & Darlene | 3640 Taylor Blvd | 065B00840000 |
| Blair, Louis & Jean            | 3700 Taylor Blvd | 065C01570000 |

#### R-7 to C-1

| Owner Name:                       | Address:         | Parcel ID:   |  |
|-----------------------------------|------------------|--------------|--|
| Louisville, Corrections Fraternal | 3556 Taylor Blvd | 065A00740000 |  |
| Carlisle Avenue Baptist Church    | 3520 Taylor Blvd | 065A00830000 |  |
|                                   | 3536 Taylor Blvd | 065A00780000 |  |
| Mills, Scott K.                   | 3528 Taylor Blvd | 065A00810000 |  |
| Brown, Anita C. & Efford L.       | 3530 Taylor Blvd | 065A00800000 |  |
| Lutes, Timothy                    | 3532 Taylor Blvd | 065A00790000 |  |

#### OR-2 to C-1

| Owner Name:                    | Address:         | Parcel ID:   |
|--------------------------------|------------------|--------------|
| Carlisle Avenue Baptist Church | 3548 Taylor Blvd | 065A00750000 |
|                                |                  | 065A00760000 |
|                                |                  | 065A00770000 |

#### R-6 to OR

| Owner Name:            | Address:         | Parcel ID:   |
|------------------------|------------------|--------------|
| Ransdell, James E. III | 3600 Taylor Blvd | 065B01750000 |