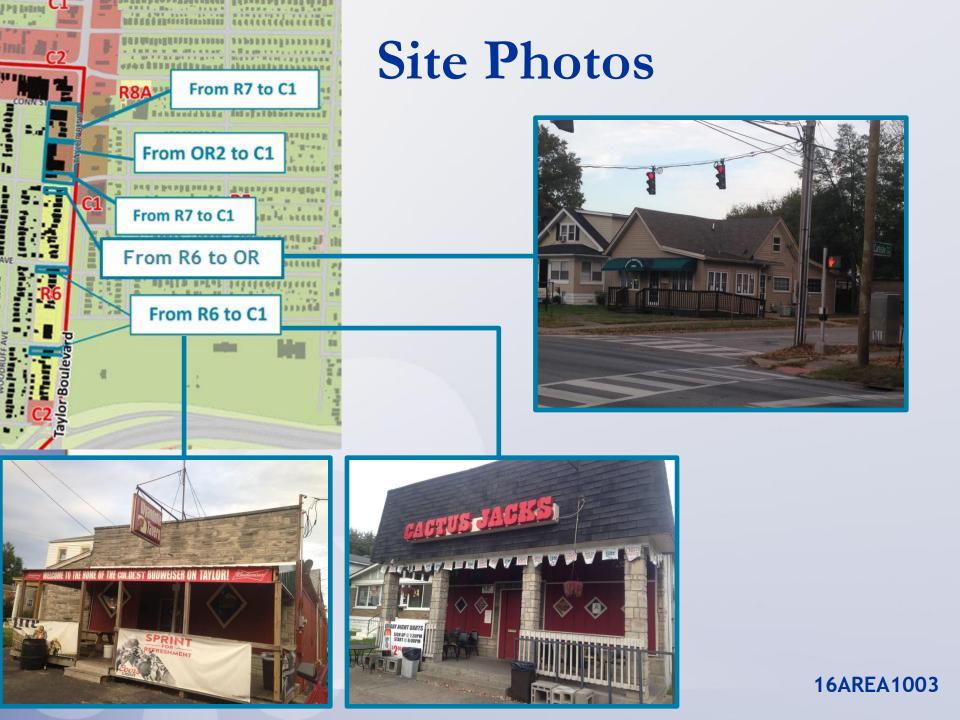

/ Background

- Jacobs Neighborhood Small Area Plan
  - Approved October 2015
  - Recommends rezoning 11 parcels along Taylor Boulevard
  - Purpose of Jacobs Plan recommendations was to define the neighborhood gateway at the intersection of Taylor and Berry and to allow for future development of additional small scale, neighborhood-oriented commercial along the marketplace corridors of Taylor and Berry



### Case Summary / Background

- Resolution in September 2016 sponsoring rezoning
  - 11 properties
  - R-6, R-7 and OR-2 to C-1
  - Currently used as taverns, a church and accessory structure, a lodge, single-family residences and vacant
- Neighborhood Meeting
  - 1 additional parcel used as a dentist office
  - Plan recommends no change
  - Staff recommends R-6 to OR



# Zoning Map







### **Site Photos**





16AREA1003



### Site Photos



#### 16AREA1003

# **Property List**

#### R-6 to C-1

| Owner Name:                    | Address:         | Parcel ID:   |
|--------------------------------|------------------|--------------|
| Huddleston, James H. & Darlene | 3640 Taylor Blvd | 065B00840000 |
| Blair, Louis & Jean            | 3700 Taylor Blvd | 065C01570000 |

#### R-7 to C-1

| Owner Name:                       | Address:         | Parcel ID:   |  |
|-----------------------------------|------------------|--------------|--|
| Louisville, Corrections Fraternal | 3556 Taylor Blvd | 065A00740000 |  |
| Carlisle Avenue Baptist Church    | 3520 Taylor Blvd | 065A00830000 |  |
|                                   | 3536 Taylor Blvd | 065A00780000 |  |
| Mills, Scott