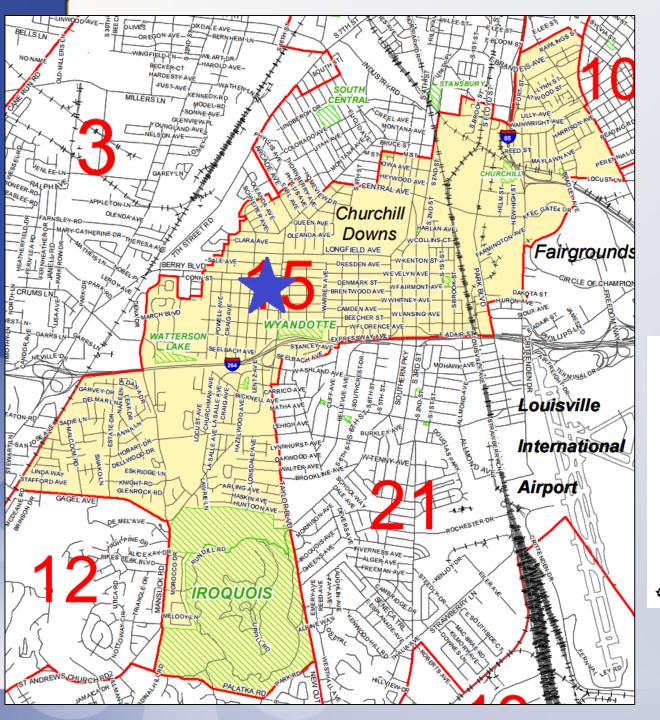

# Request

 Area-wide change in zoning from R-6, R-7 and OR-2 to C-1 and R-6 to OR, on 12 parcels fronting on Taylor Boulevard, between Berry Boulevard and West Southern Heights Avenue located in Louisville Metro

### Case Summary / Background

- Jacobs Neighborhood Small Area Plan
  - Approved October 2015
  - Recommends rezoning 11 parcels along Taylor Boulevard
  - Purpose of Jacobs Plan recommendations was to define the neighborhood gateway at the intersection of Taylor and Berry and to allow for future development of additional small scale, neighborhood-oriented commercial along the marketplace corridors of Taylor and Berry

### Case Summary / Background

- Resolution in September 2016 sponsoring rezoning
  - 11 properties
  - R-6, R-7 and OR-2 to C-1
  - Currently used as taverns, a church and accessory structure, a lodge, single-family residences and vacant
- Neighborhood Meeting
  - 1 additional parcel used as a dentist office
  - Plan recommends no change
  - Staff recommends R-6 to OR