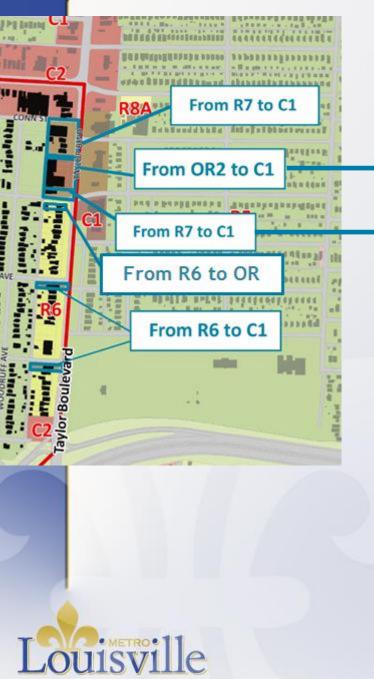

# Zoning Map

#### R-6 to C-1

| Owner Name:                    | Address:         | Parcel ID:   |
|--------------------------------|------------------|--------------|
| Huddleston, James H. & Darlene | 3640 Taylor Blvd | 065B00840000 |
| Blair, Louis & Jean            | 3700 Taylor Blvd | 065C01570000 |

#### R-7 to C-1

| Owner Name:                       | Address:         | Parcel ID:   |  |
|-----------------------------------|------------------|--------------|--|
| Louisville, Corrections Fraternal | 3556 Taylor Blvd | 065A00740000 |  |
| Carlisle Avenue Baptist Church    | 3520 Taylor Blvd | 065A00830000 |  |
|                                   | 3536 Taylor Blvd | 065A00780000 |  |
| Mills, Scott K.                   | 3528 Taylor Blvd | 065A00810000 |  |
| Brown, Anita C. & Efford L.       | 3530 Taylor Blvd | 065A00800000 |  |
| Lutes, Timothy                    | 3532 Taylor Blvd | 065A00790000 |  |

#### OR-2 to C-1

| Owner Name:                    | Address:         | Parcel ID:   |
|--------------------------------|------------------|--------------|
| Carlisle Avenue Baptist Church | 3548 Taylor Blvd | 065A00750000 |
|                                |                  | 065A00760000 |
|                                |                  | 065A00770000 |

#### R-6 to OR

| Owner Name:            | Address:         | Parcel ID:   |
|------------------------|------------------|--------------|
| Ransdell, James E. III | 3600 Taylor Blvd | 065B01750000 |