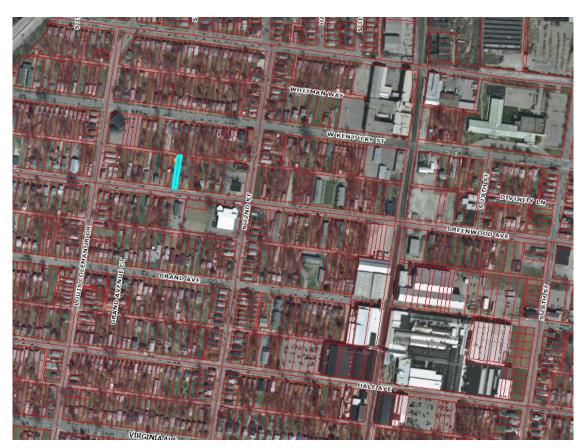

The property is located on Greenwood Avenue west of 32nd Street and east of Louis Coleman Jr. Drive. The property is surrounded by residential housing, mostly single-family and is zoned R5 in the Traditional Neighborhood Form District with no additional requirements for the buyer's intended use.

## 4. <u>LOJIC Map</u>

About Help LOJIC Contact

s

Enter Parcel ID

Example: 014300940000