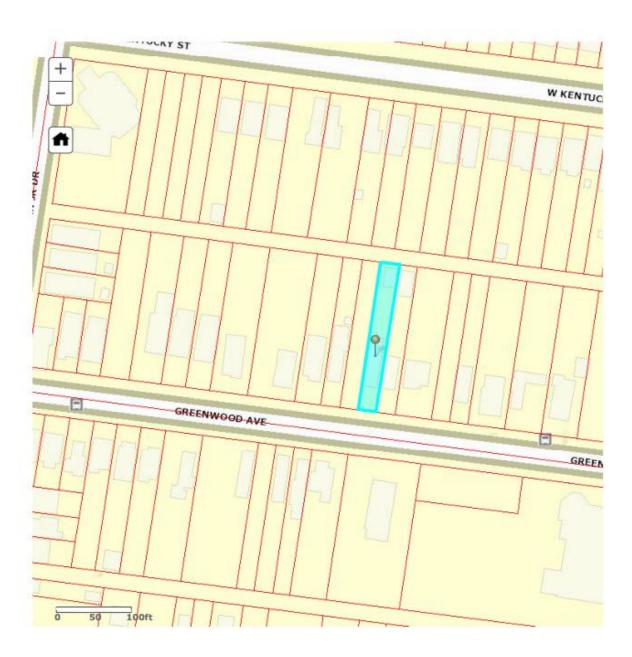

The property is located on Greenwood Avenue west of 32nd Street and east of Louis Coleman Jr. Drive. The property is surrounded by residential housing, mostly single-family and is zoned R5 in the Traditional Neighborhood Form District with no additional requirements for the buyer's intended use.

## 4. <u>LOJIC Map</u>

About Help LOJIC Contact

s

Enter Parcel ID

Example: 014300940000